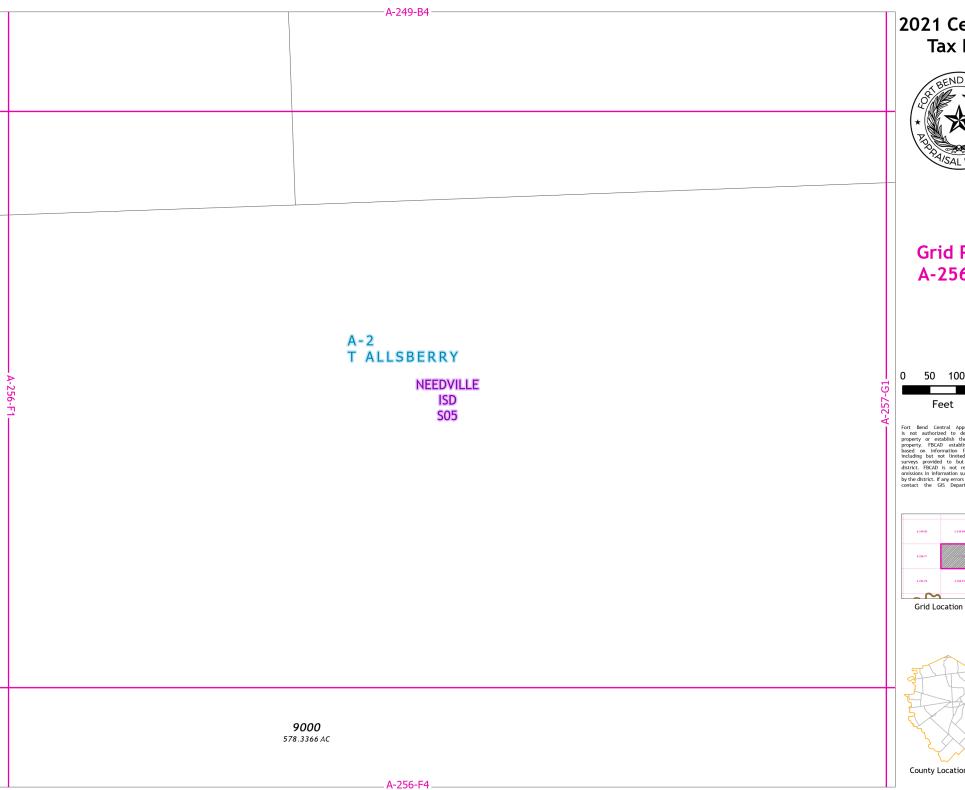

## 2021 Certified Tax Roll

## Grid Page A-256-F2

Fort Bend Central Appraisal District (FBCAD) is not authorized to determine legal title to property or establish the legal boundaries of property. FBCAD establishes appraisal records based on information from various sources, including but not limited to deeds, plats and surveys provided to but not created by the surveys provided to but not created by the original properties of the provided to the company of the provided to the company of the provided to the

Grid Location Reference

County Location Reference