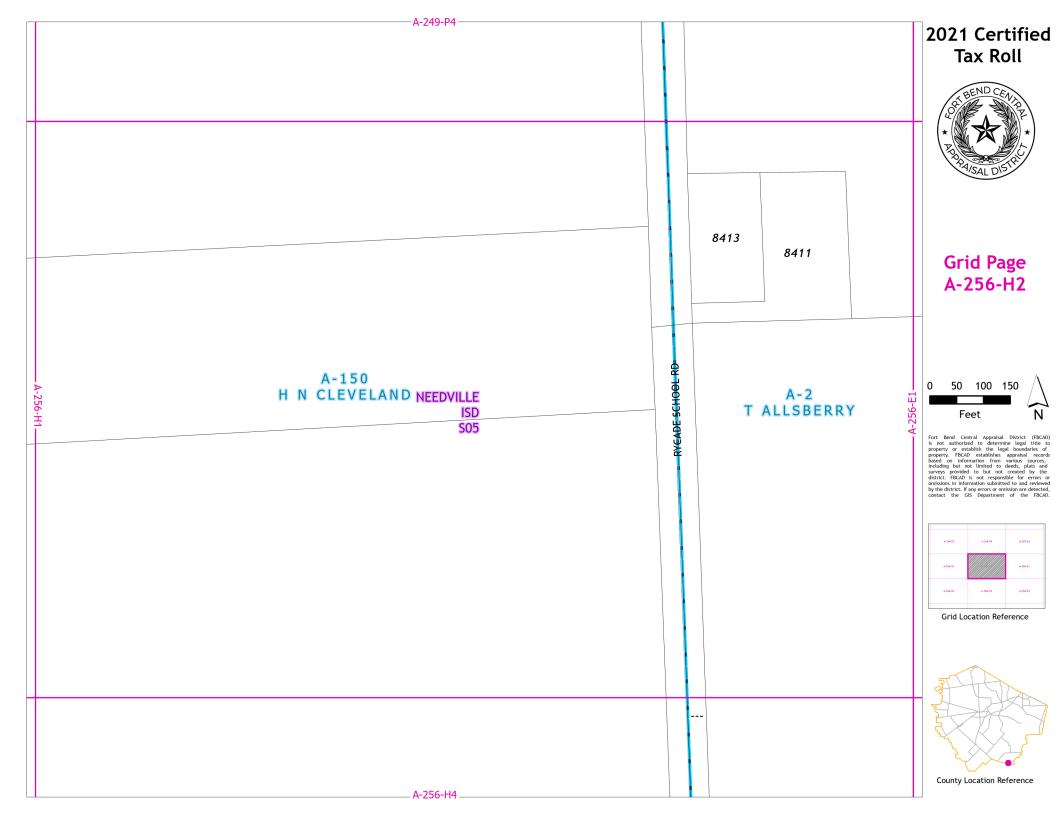

## 2021 Certified Tax Roll

## **Grid Page** A-256-H3

Fort Bend Central Appraisal District (FBCAD) is not authorized to determine legal title to property or establish the legal boundaries of property. FBCAD establishes appraisal records based on information from various sources, including but not limited to deeds, plats and surveys provided to but not created by the surveys provided to but not created by the original properties of the provided to the company of the provided to the company of the provided to the

Grid Location Reference

County Location Reference