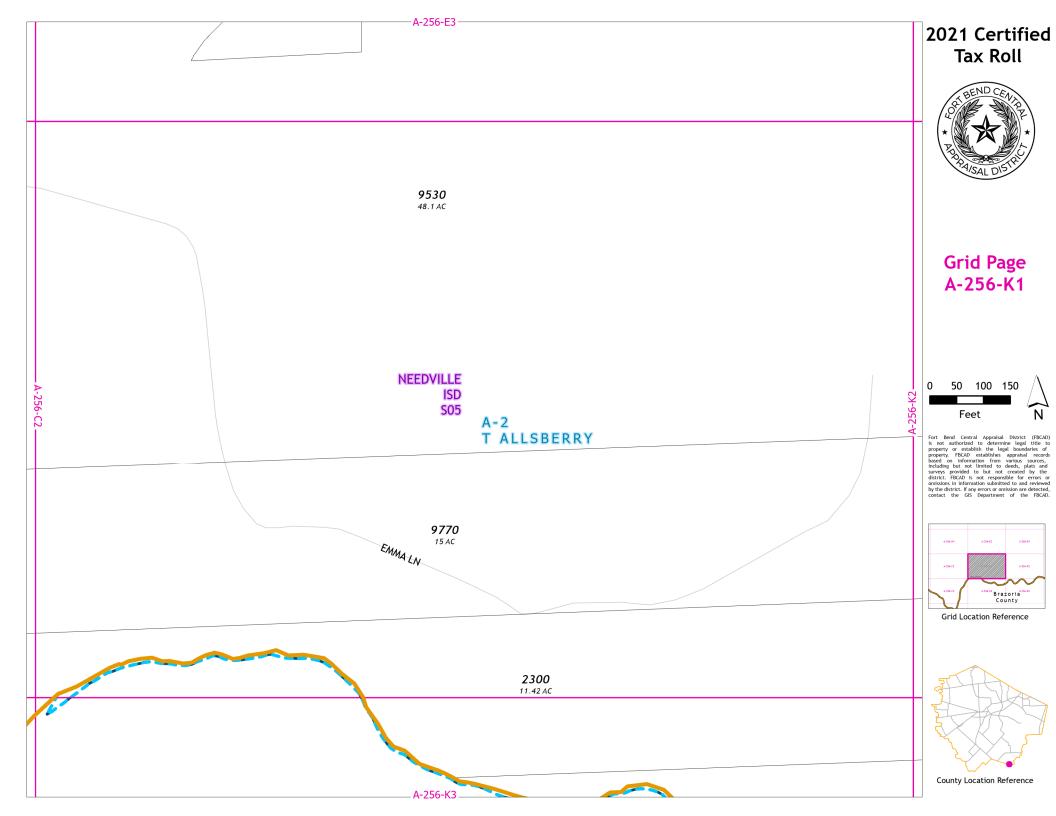

## 2021 Certified Tax Roll

## **Grid Page** A-256-H3

Fort Bend Central Appraisal District (FBCAD) is not authorized to determine legal title to property or establish the legal boundaries of property. FBCAD establishes appraisal records based on information from various sources, including but not limited to deeds, plats and surveys provided to but not created by the surveys provided to but not created by the original properties of the provided to the company of the provided to the company of the provided to the

Grid Location Reference

County Location Reference