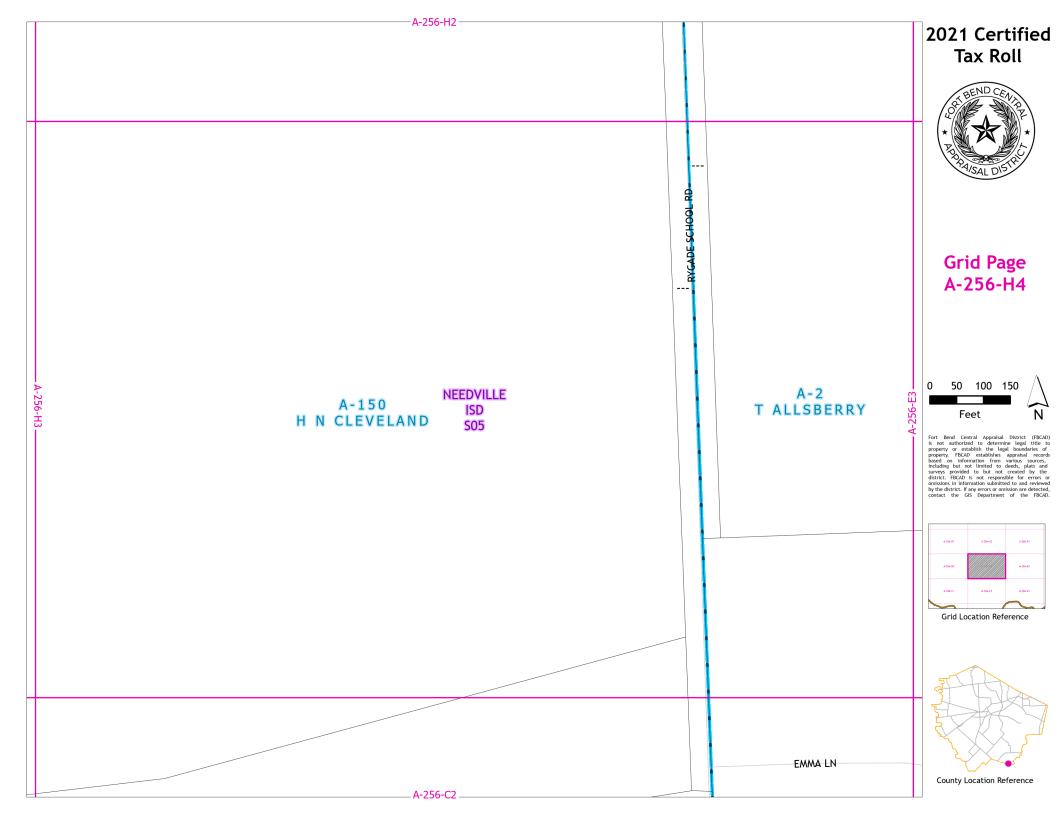

## 2021 Certified Tax Roll

## Grid Page A-256-F2

Fort Bend Central Appraisal District (FBCAD) is not authorized to determine legal title to property or establish the legal boundaries of property. FBCAD establishes appraisal records based on information from various sources, including but not limited to deeds, plats and surveys provided to but not created by the surveys provided to but not created by the original properties of the provided to the company of the provided to the company of the provided to the

Grid Location Reference

County Location Reference