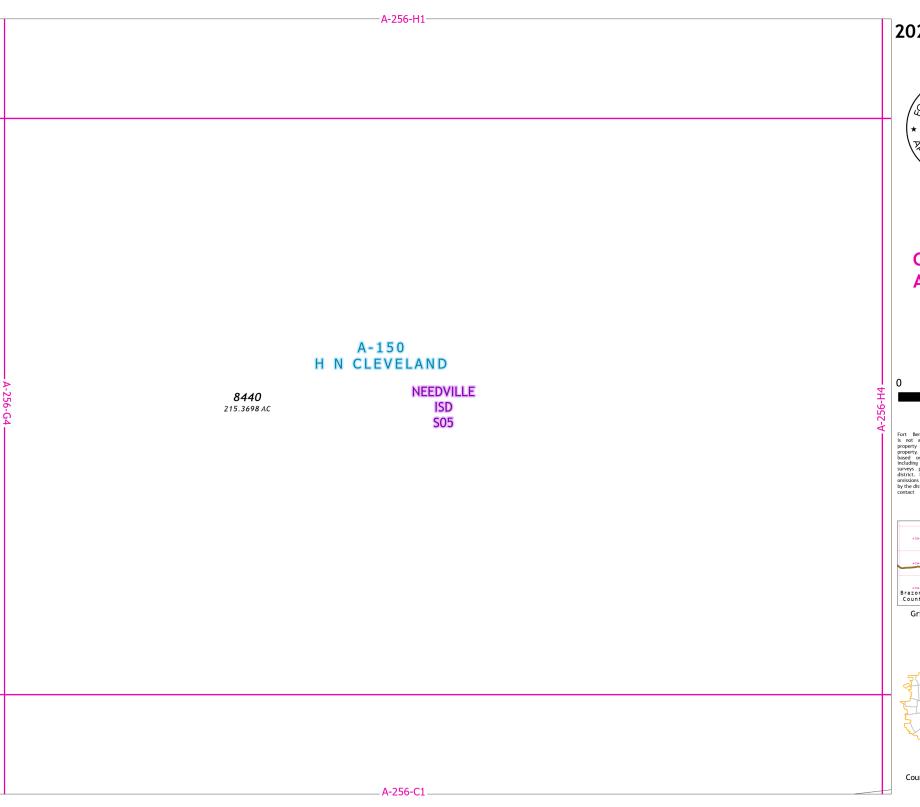

## 2021 Certified Tax Roll

## Grid Page A-256-F2

Fort Bend Central Appraisal District (FBCAD) is not authorized to determine legal title to property or establish the legal boundaries of property. FBCAD establishes appraisal records based on information from various sources, including but not limited to deeds, plats and surveys provided to but not created by the surveys provided to but not created by the original properties of the provided to the company of the provided to the company of the provided to the

Grid Location Reference

County Location Reference