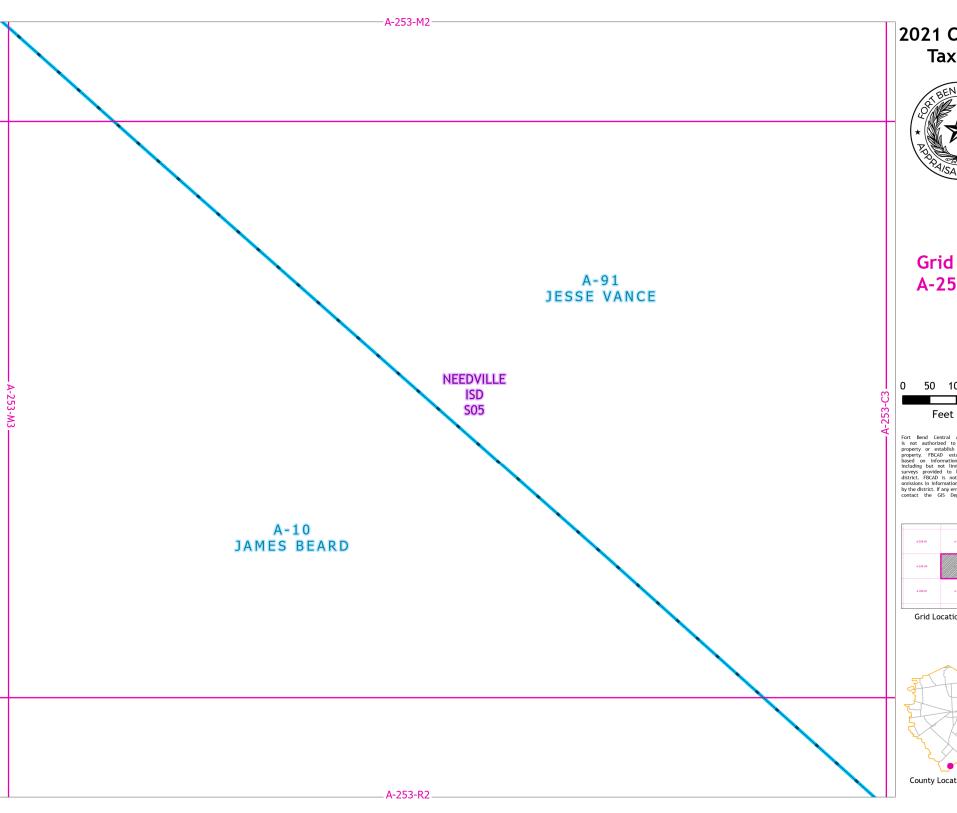

## **Grid Page** A-253-M2

Feet

Grid Location Reference

County Location Reference