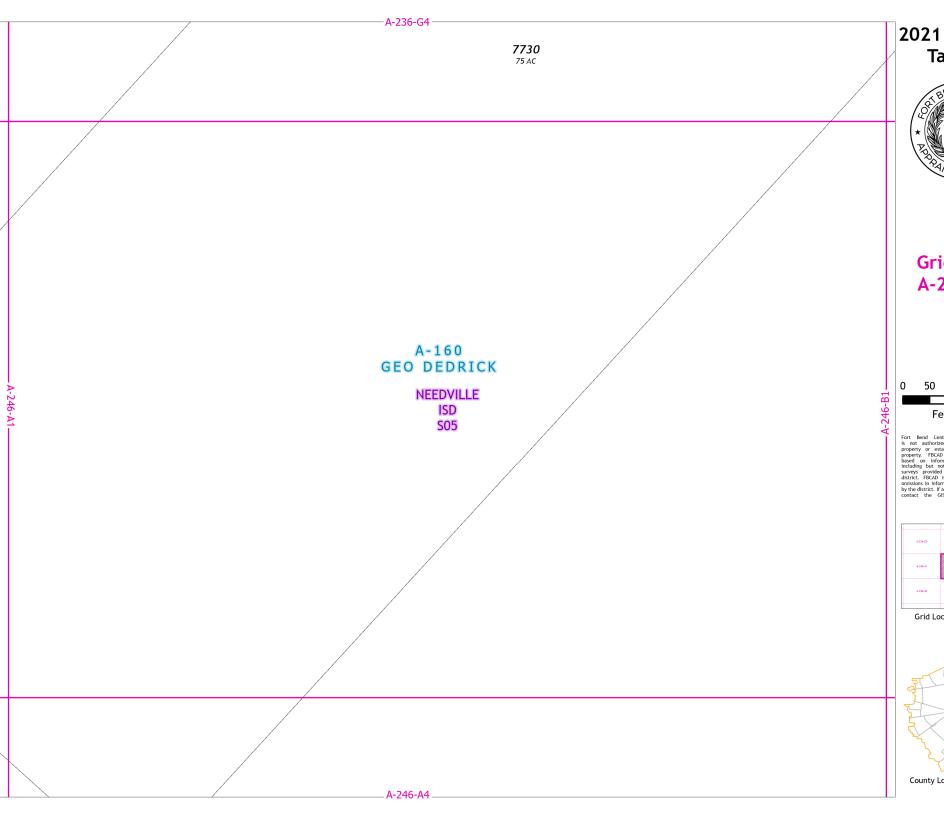

## 2021 Certified Tax Roll

## Grid Page A-246-M3

Feet

Fort Bend Central Appraisal District (FBCAD) is not authorized to determine legal title to property or establish the legal boundaries of property. FBCAD establishes appraisal records based on information from various sources, including but not limited to deeds, plats and surveys provided to but not created by the surveys provided to but not created by the original properties of the provided to t

Grid Location Reference

County Location Reference