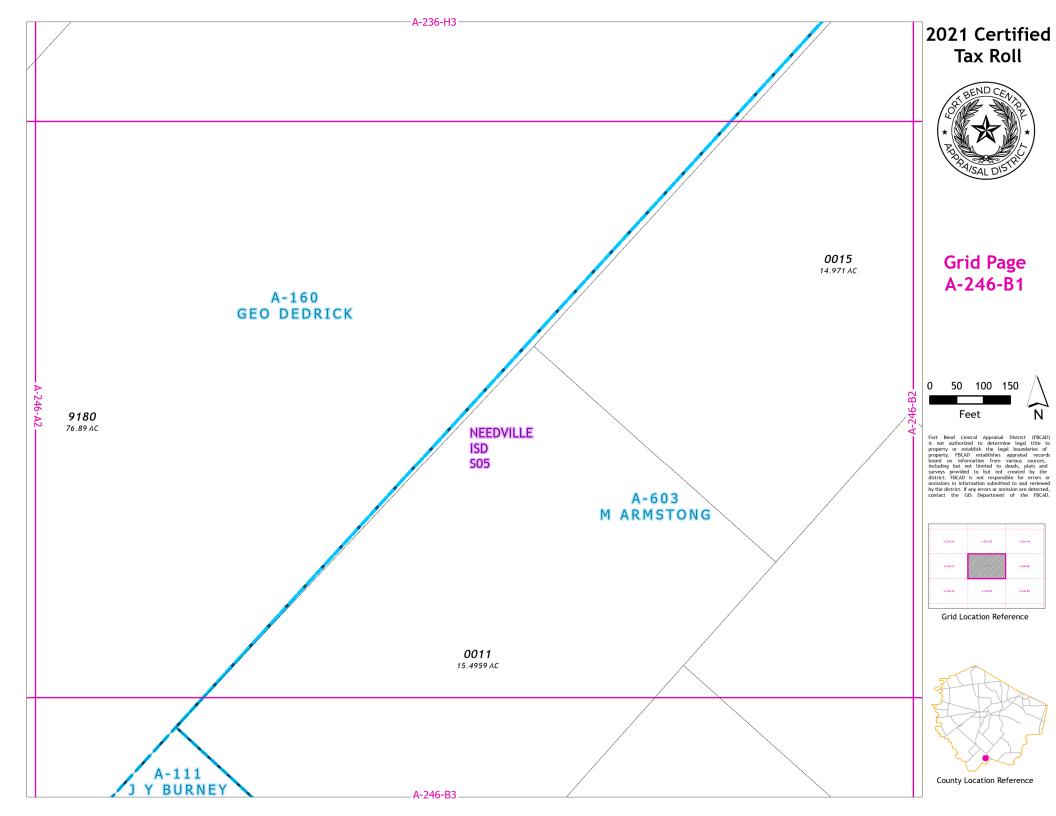

## 2021 Certified Tax Roll

## Grid Page A-246-M3

Feet

Fort Bend Central Appraisal District (FBCAD) is not authorized to determine legal title to property or establish the legal boundaries of property. FBCAD establishes appraisal records based on information from various sources, including but not limited to deeds, plats and surveys provided to but not created by the surveys provided to but not created by the original properties of the provided to t

Grid Location Reference

County Location Reference