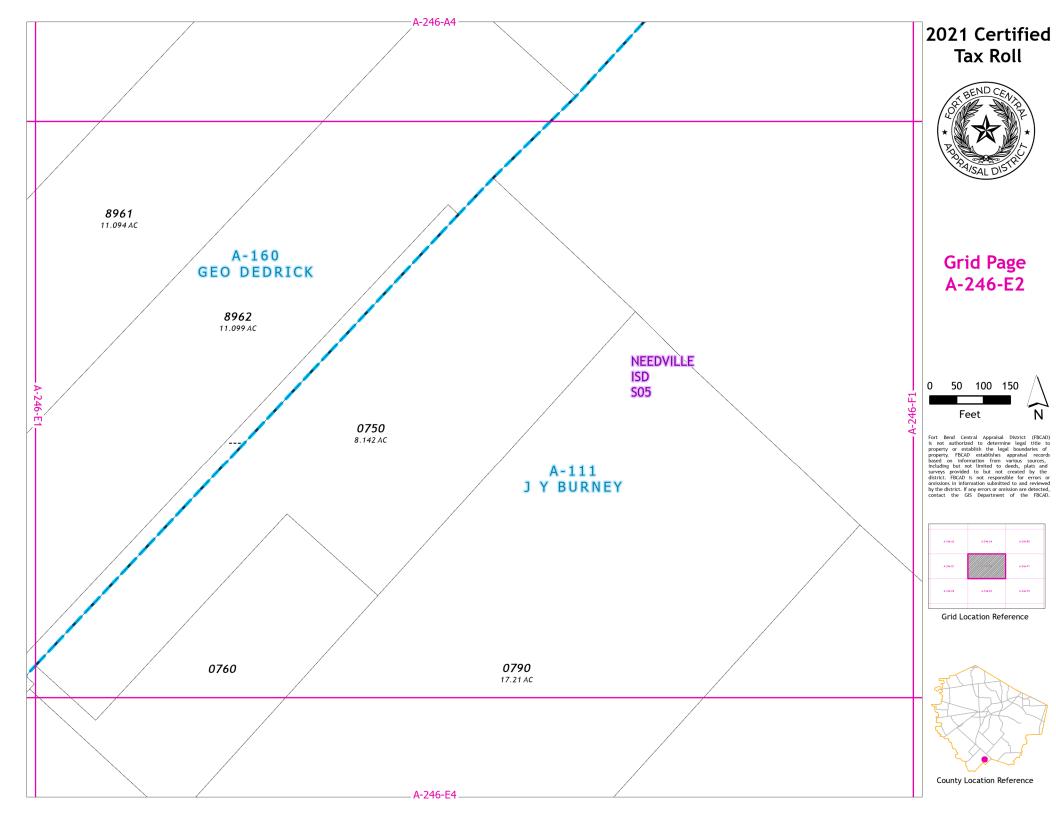

## Grid Page A-246-M3

Feet

Fort Bend Central Appraisal District (FBCAD) is not authorized to determine legal title to property or establish the legal boundaries of property. FBCAD establishes appraisal records based on information from various sources, including but not limited to deeds, plats and surveys provided to but not created by the surveys provided to but not created by the original properties of the provided to t

Grid Location Reference

County Location Reference