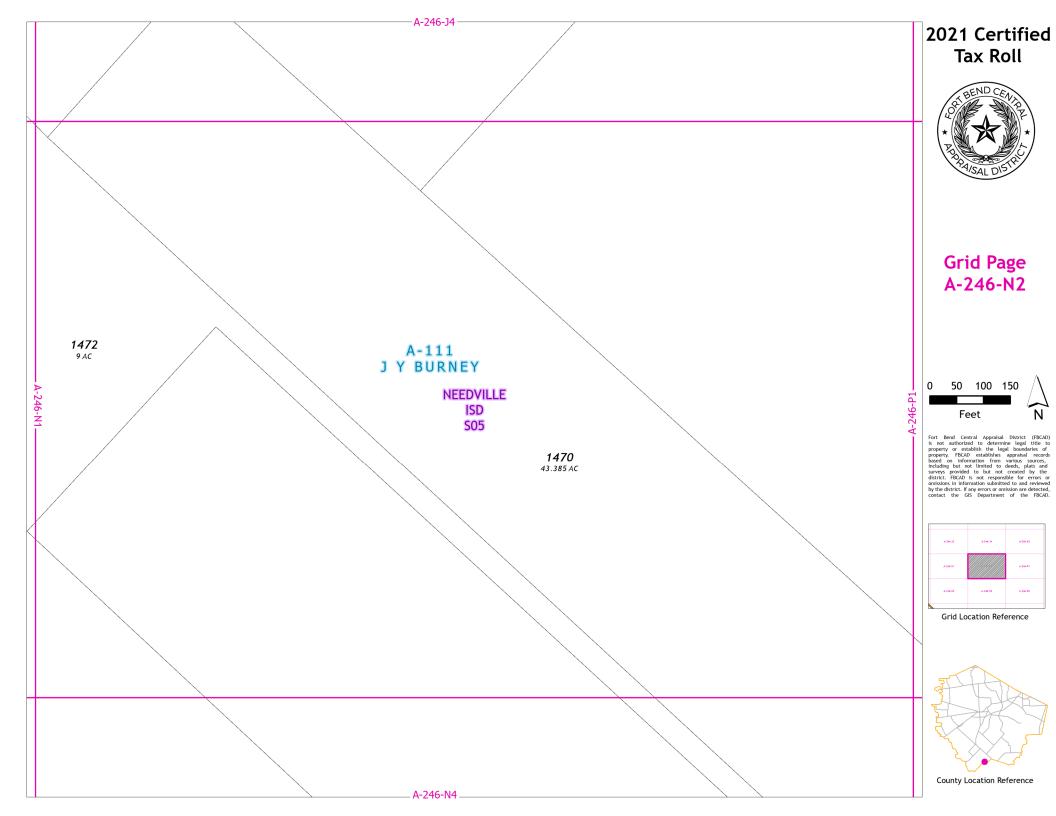

## Grid Page A-246-M3

Feet

Fort Bend Central Appraisal District (FBCAD) is not authorized to determine legal title to property or establish the legal boundaries of property. FBCAD establishes appraisal records based on information from various sources, including but not limited to deeds, plats and surveys provided to but not created by the surveys provided to but not created by the original properties of the provided to t

Grid Location Reference

County Location Reference