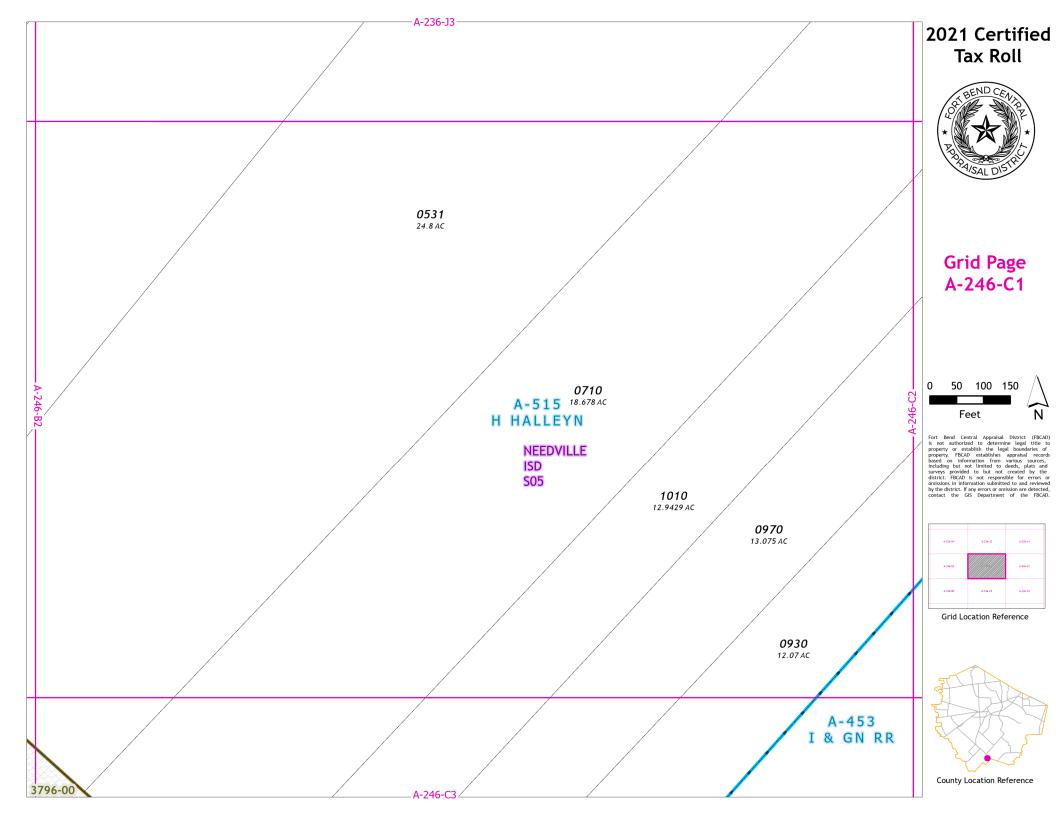

## Grid Page A-246-A2

Fort Bend Central Appraisal District (FBCAD) is not authorized to determine legal title to property or establish the legal boundaries of property. FBCAD establishes appraisal records based on information from various sources, including but not limited to deeds, plats and surveys provided to but not created by the contract of the property of the contract of the con

Grid Location Reference