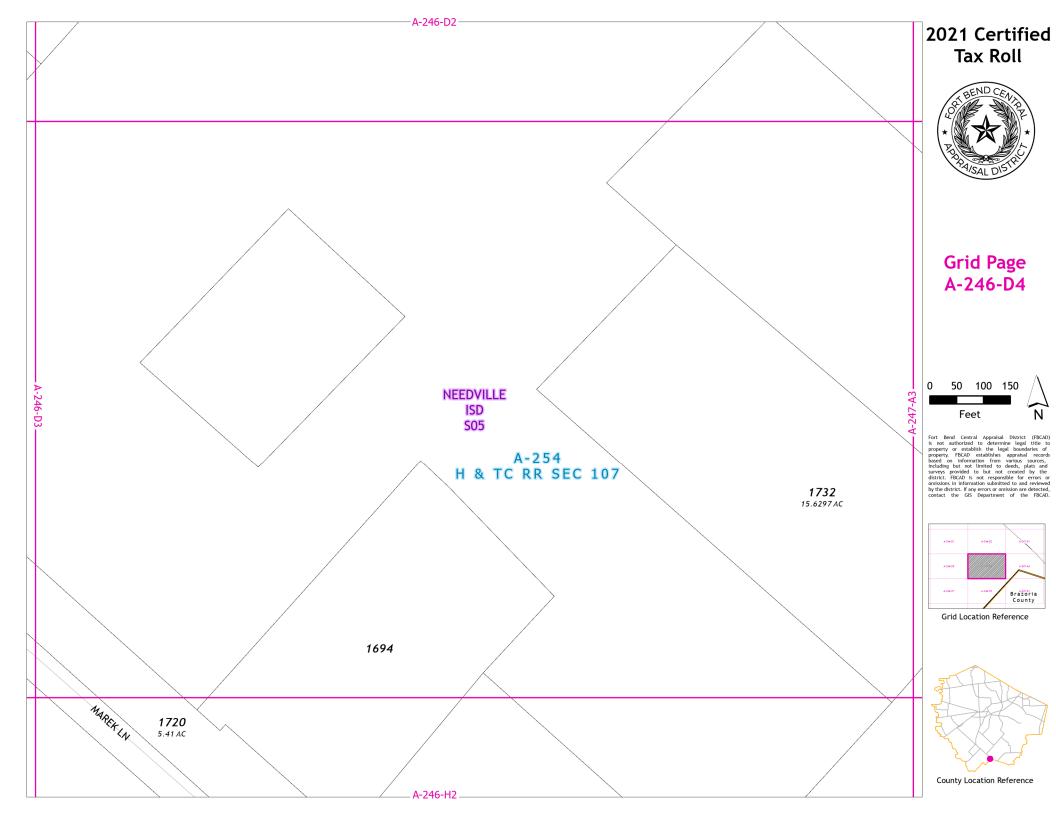

## Grid Page A-246-A2

Fort Bend Central Appraisal District (FBCAD) is not authorized to determine legal title to property or establish the legal boundaries of property. FBCAD establishes appraisal records based on information from various sources, including but not limited to deeds, plats and surveys provided to but not created by the contract of the property of the contract of the con

Grid Location Reference