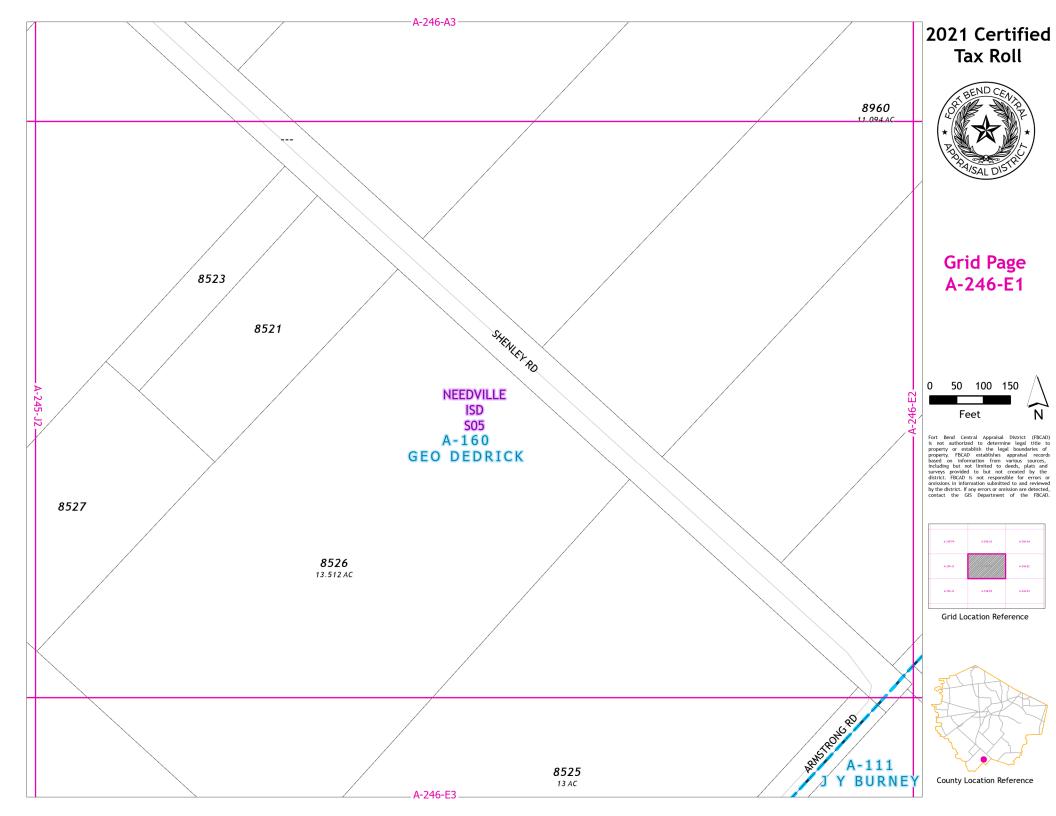

## Grid Page A-246-M3

Feet

Fort Bend Central Appraisal District (FBCAD) is not authorized to determine legal title to property or establish the legal boundaries of property. FBCAD establishes appraisal records based on information from various sources, including but not limited to deeds, plats and surveys provided to but not created by the surveys provided to but not created by the original properties of the provided to t

Grid Location Reference

County Location Reference