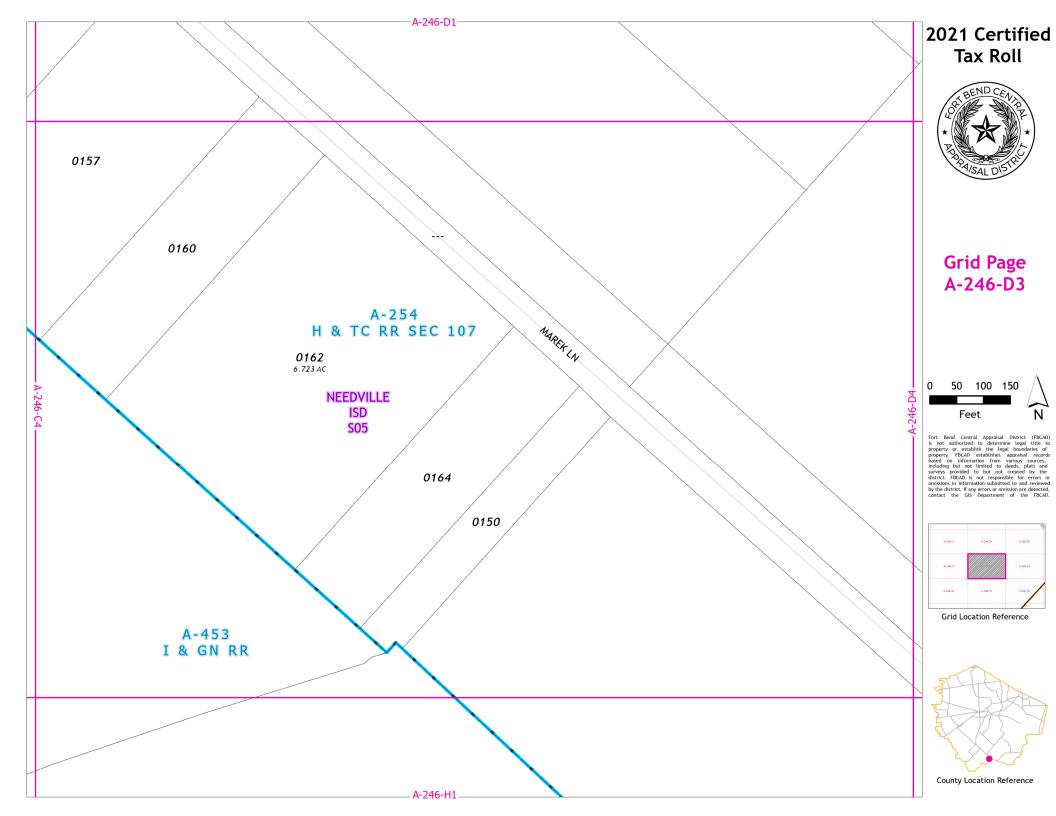

## Grid Page A-246-A2

Fort Bend Central Appraisal District (FBCAD) is not authorized to determine legal title to property or establish the legal boundaries of property. FBCAD establishes appraisal records based on information from various sources, including but not limited to deeds, plats and surveys provided to but not created by the contract of the property of the contract of the con

Grid Location Reference