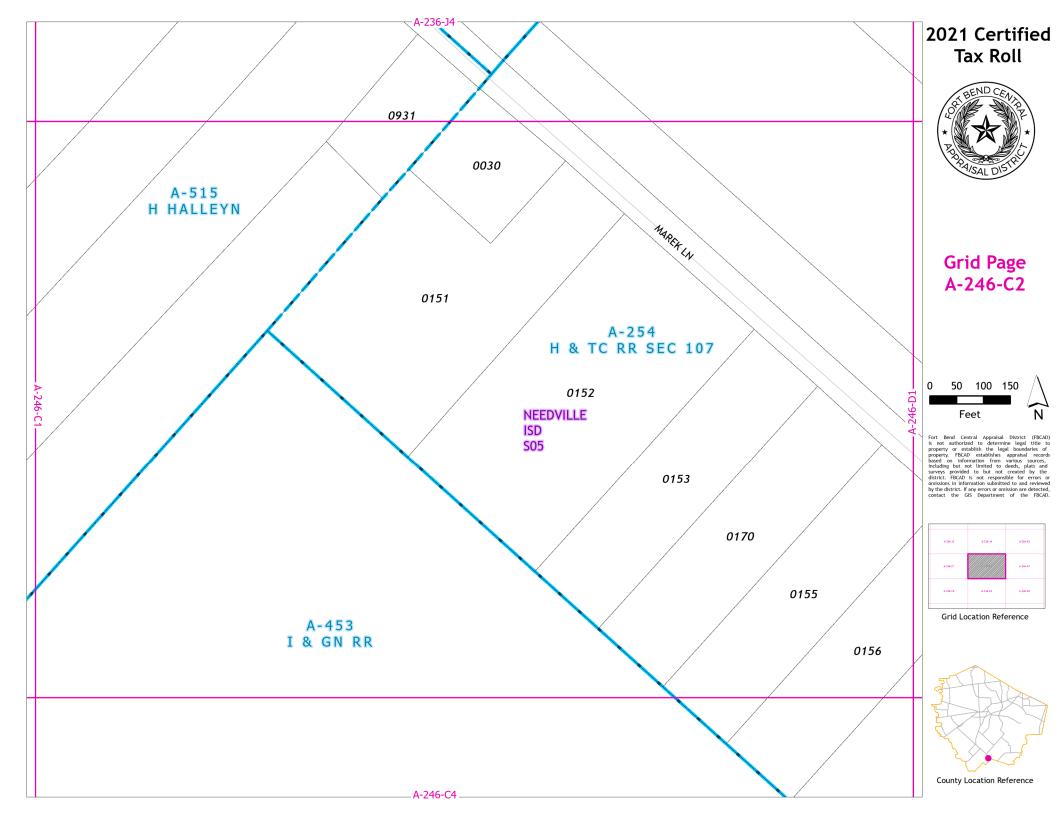

## 2021 Certified Tax Roll

## Grid Page A-246-M3

Feet

Fort Bend Central Appraisal District (FBCAD) is not authorized to determine legal title to property or establish the legal boundaries of property. FBCAD establishes appraisal records based on information from various sources, including but not limited to deeds, plats and surveys provided to but not created by the surveys provided to but not created by the original properties of the provided to t

Grid Location Reference

County Location Reference