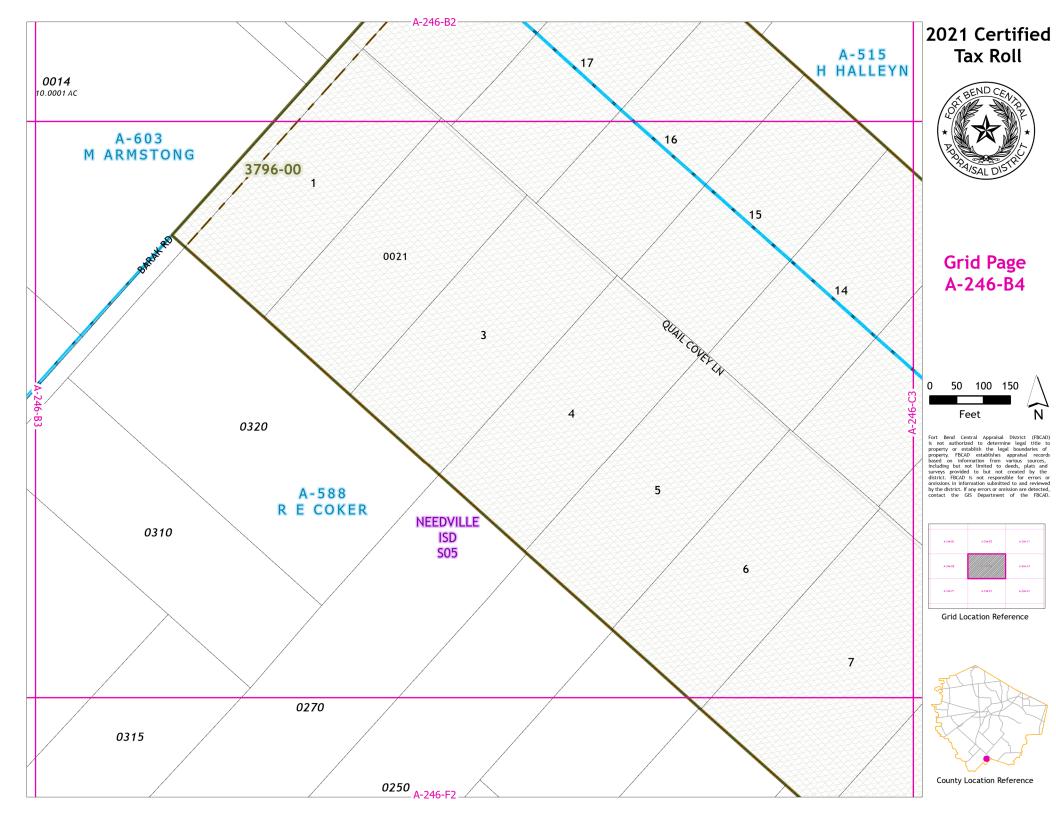

## 2021 Certified Tax Roll

## Grid Page A-246-M3

Feet

Fort Bend Central Appraisal District (FBCAD) is not authorized to determine legal title to property or establish the legal boundaries of property. FBCAD establishes appraisal records based on information from various sources, including but not limited to deeds, plats and surveys provided to but not created by the surveys provided to but not created by the original properties of the provided to t

Grid Location Reference

County Location Reference