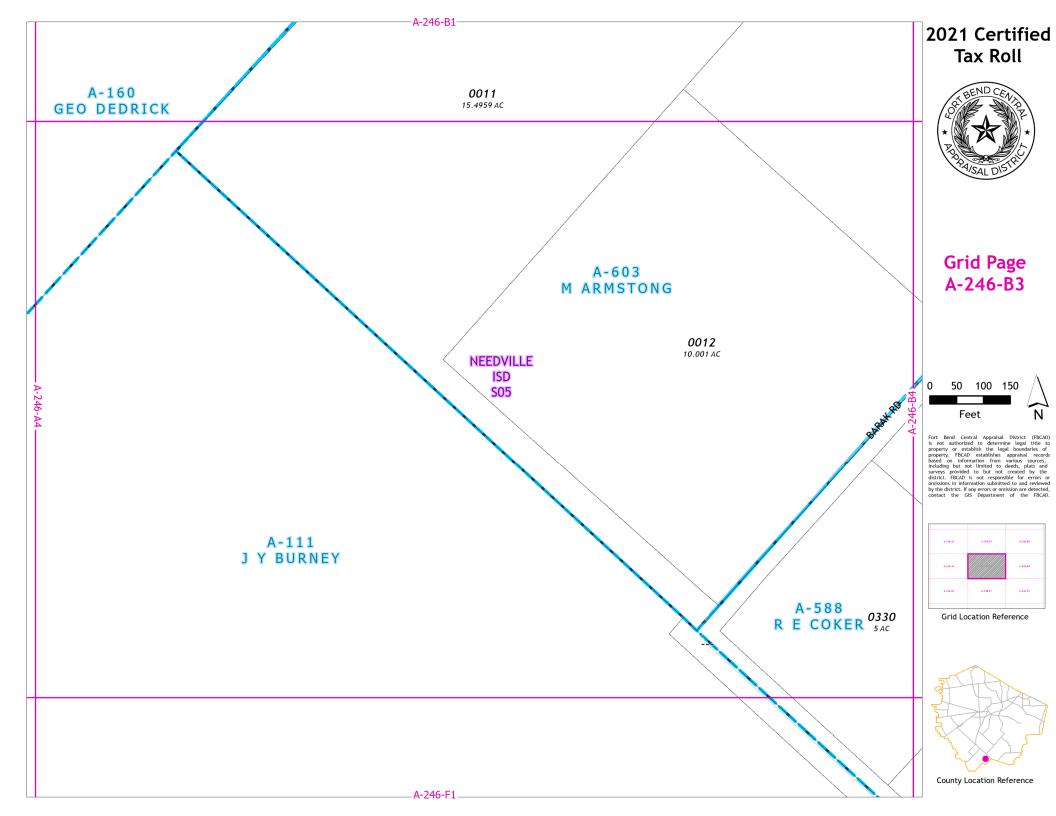

## Grid Page A-246-A2

Fort Bend Central Appraisal District (FBCAD) is not authorized to determine legal title to property or establish the legal boundaries of property. FBCAD establishes appraisal records based on information from various sources, including but not limited to deeds, plats and surveys provided to but not created by the contract of the property of the contract of the con

Grid Location Reference