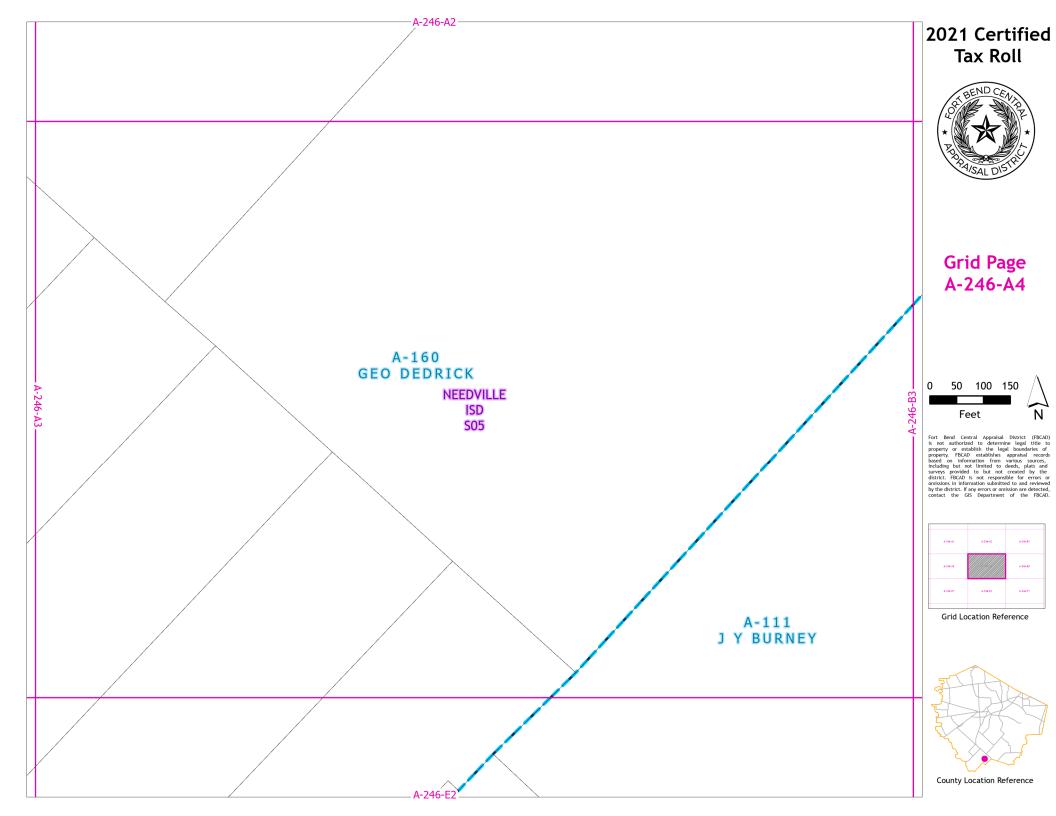

## Grid Page A-246-A2

Fort Bend Central Appraisal District (FBCAD) is not authorized to determine legal title to property or establish the legal boundaries of property. FBCAD establishes appraisal records based on information from various sources, including but not limited to deeds, plats and surveys provided to but not created by the contract of the property of the contract of the con

Grid Location Reference