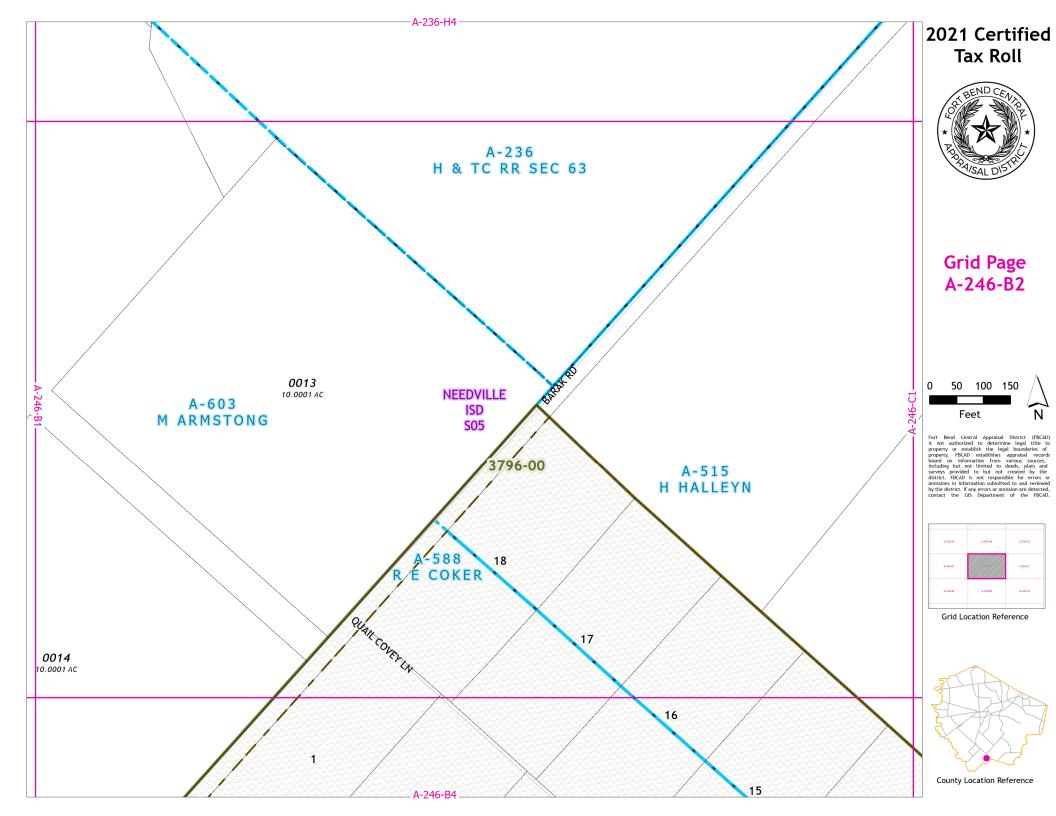

## 2021 Certified Tax Roll

## Grid Page A-246-M3

Feet

Fort Bend Central Appraisal District (FBCAD) is not authorized to determine legal title to property or establish the legal boundaries of property. FBCAD establishes appraisal records based on information from various sources, including but not limited to deeds, plats and surveys provided to but not created by the surveys provided to but not created by the original properties of the provided to t

Grid Location Reference

County Location Reference