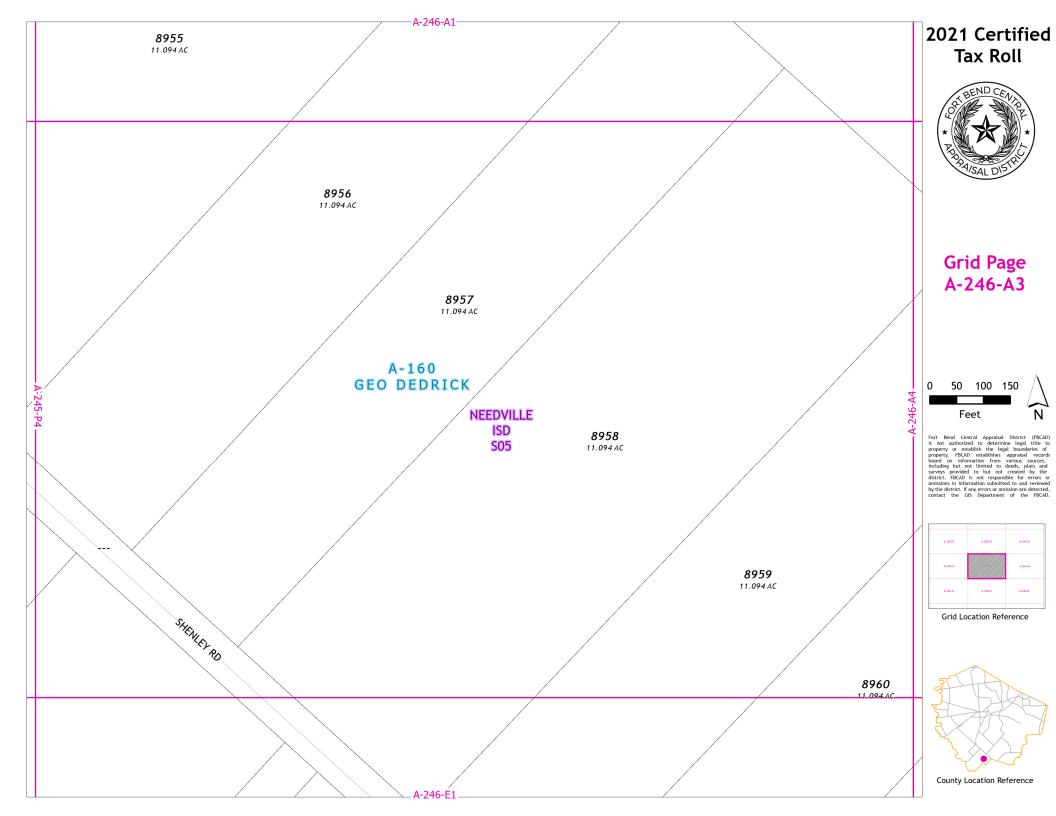

## Grid Page A-246-A2

Fort Bend Central Appraisal District (FBCAD) is not authorized to determine legal title to property or establish the legal boundaries of property. FBCAD establishes appraisal records based on information from various sources, including but not limited to deeds, plats and surveys provided to but not created by the contract of the property of the contract of the con

Grid Location Reference