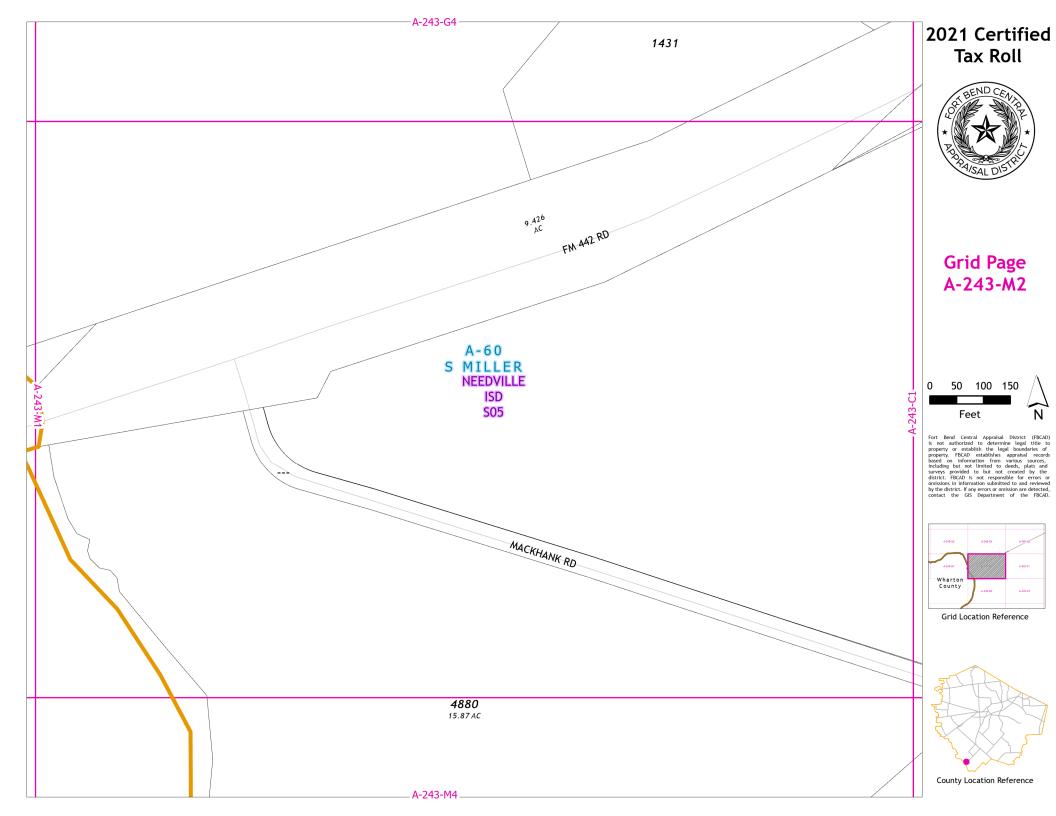

establish the legal boundaries of property. FBCAD establishes appraisal records based on information from various sources, including but not limited to deep, plats and surveys provided to but not created by the acceptance of the property of the pr



Grid Location Reference



County Location Reference





# Grid Page A-243-L3



Feet

Fort Bend Central Appraisal District (FBCAD) is not authorized to determine legal title to property or establish the legal boundaries of property. FBCAD establishes appraisal records based on information from various sources, including but not limited to deeds, plats and surveys provided to but not created by the surveys provided to but not created by the original properties of the provided to t



Grid Location Reference



County Location Reference











### 2021 Certified Tax Roll



## Grid Page A-243-N1



Fort Bend Central Appraisal District (FBCAD) is not authorized to determine legal title to property or establish the legal boundaries of property. FBCAD establishes appraisal records based on information from various sources, including but not limited to deeds, plats and surveys provided to but not created by the surveys provided to but not created by the original properties of the properties of the properties of the properties of the provided to the province of the provided by the district, if any errors or omission are detected, contact the GIS Department of the FBCAD.



Grid Location Reference



























## 2021 Certified Tax Roll



# **Grid Page** A-243-R1



Fort Bend Central Appraisal District (FBCAD) is