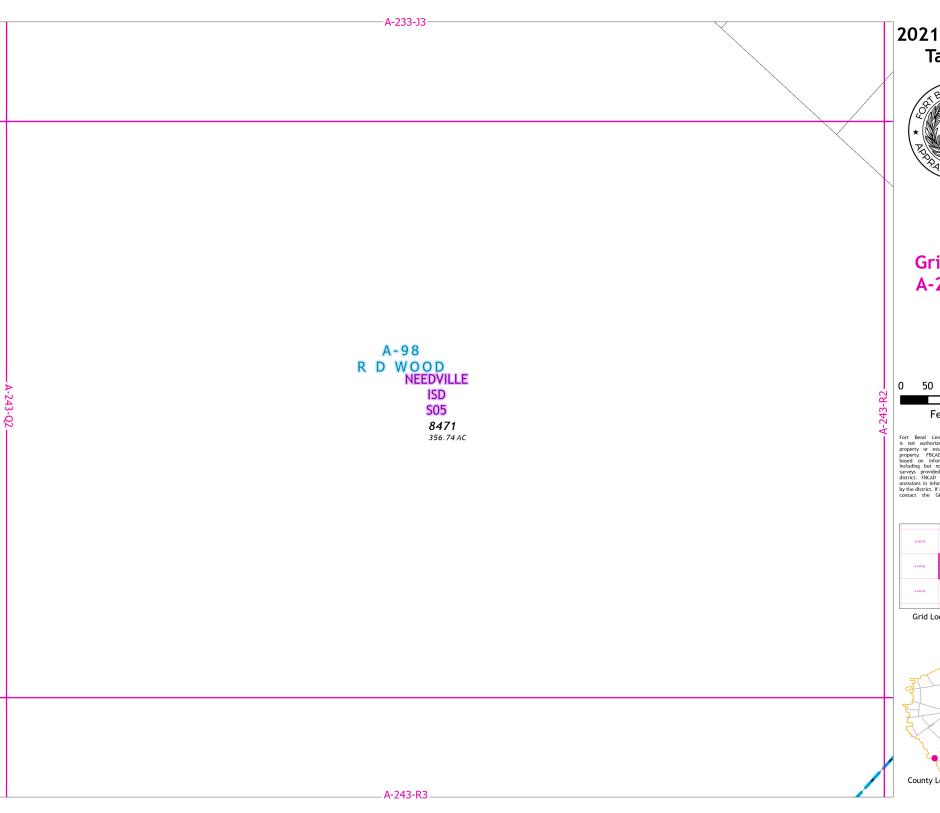

## 2021 Certified Tax Roll

# **Grid Page** A-243-R4

Fort Bend Central Appraisal District (FBCAD) is not authorized to determine legal title to property or establish the legal boundaries of property. FBCAD establishes appraisal records based on information from various sources, including but not limited to deeds, plats and surveys provided to but not created by the surveys provided to but not created by the original properties of the properties of the properties of the properties of the provided to the province of the provided by the district, if any errors or omission are detected, contact the GIS Department of the FBCAD.