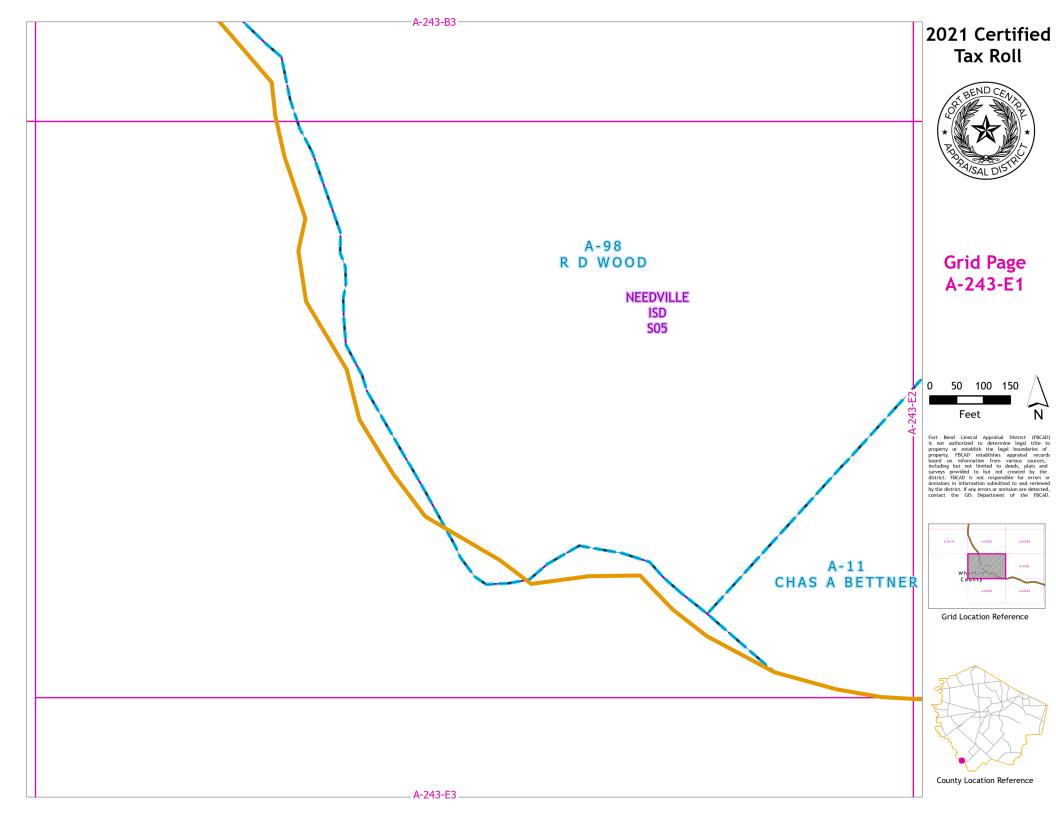

# Grid Page A-243-E3

Feet

Fort Bend Central Appraisal District (FBCAD) is not authorized to determine legal title to property or establish the legal boundaries of property. FBCAD establishes appraisal records based on information from various sources, including but not limited to deeds, plats and surveys provided to but not created by the surveys provided to but not created by the original properties of the provided to t