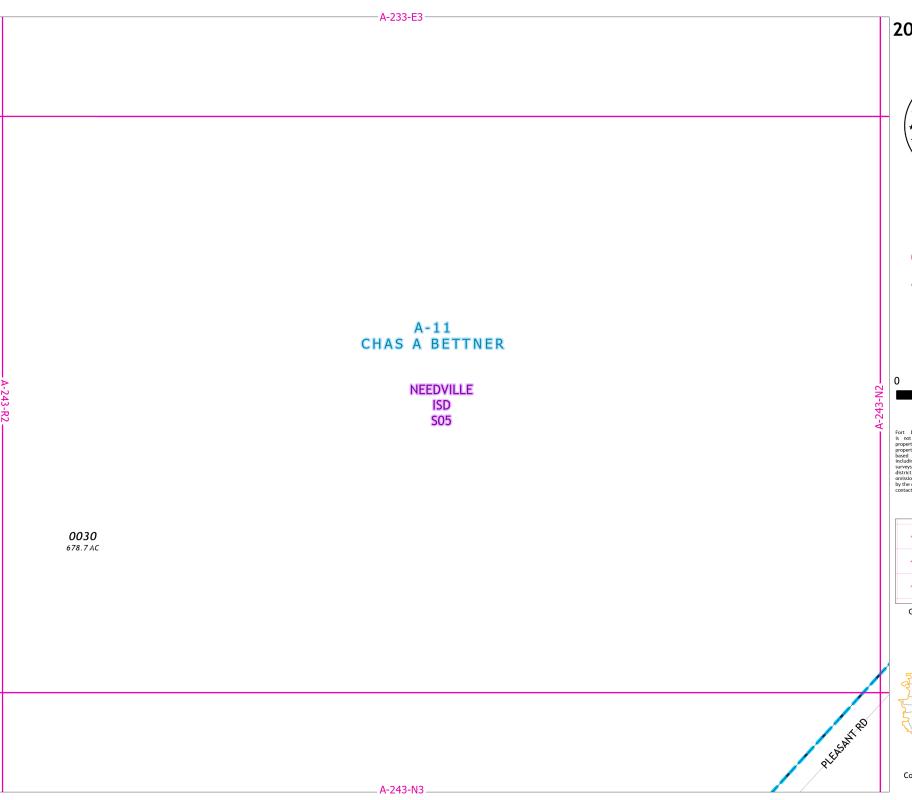

ablish the legal boundaries of property. FBCAD establishes appraisal records based on information from various sources, including but not limited to deep, plats and surveys provided to but not created by the acceptance of the property of the pr



Grid Location Reference



County Location Reference





# Grid Page A-243-L3



Feet

Fort Bend Central Appraisal District (FBCAD) is not authorized to determine legal title to property or establish the legal boundaries of property. FBCAD establishes appraisal records based on information from various sources, including but not limited to deeds, plats and surveys provided to but not created by the surveys provided to but not created by the original properties of the provided to t



Grid Location Reference



County Location Reference











### 2021 Certified Tax Roll



## Grid Page A-243-N1



Fort Bend Central Appraisal District (FBCAD) is not authorized to determine legal title to property or establish the legal boundaries of property. FBCAD establishes appraisal records based on information from various sources, including but not limited to deeds, plats and surveys provided to but not created by the surveys provided to but not created by the original properties of the properties of the properties of the properties of the provided to the province of the provided by the district, if any errors or omission are detected, contact the GIS Department of the FBCAD.



Grid Location Reference



























## 2021 Certified Tax Roll



# **Grid Page** A-243-R1



Fort Bend Central Appraisal District (FBCAD) is not