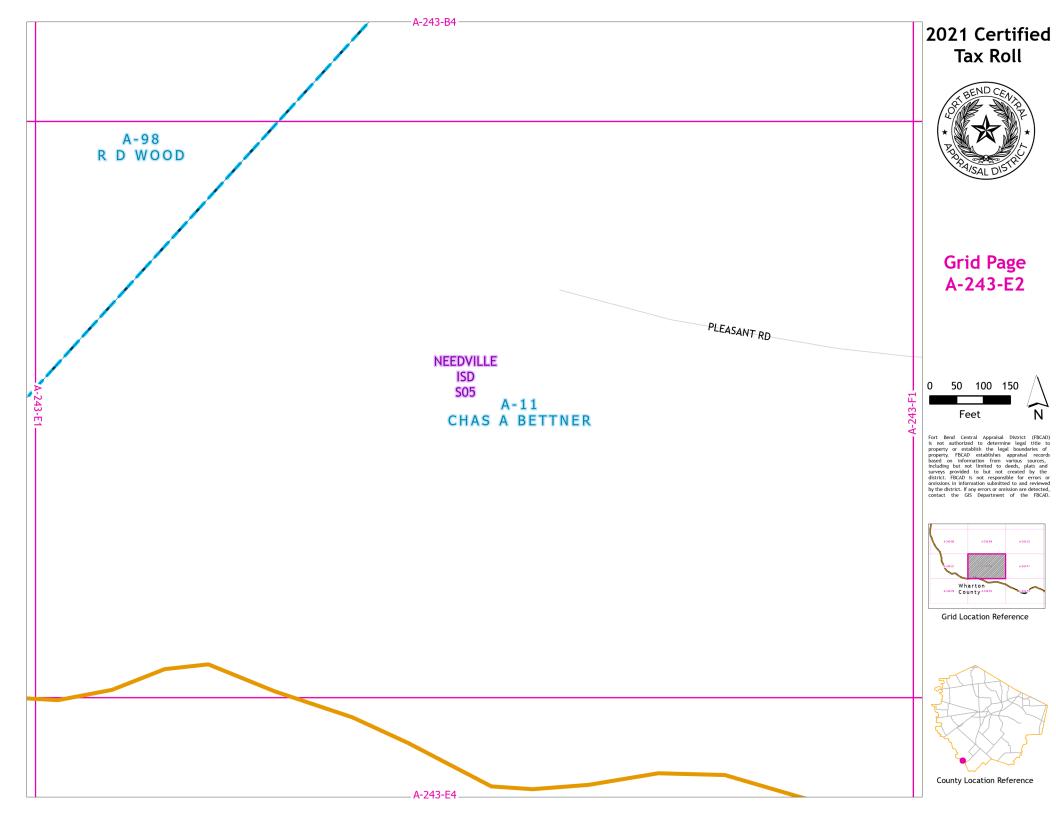

stablish the legal boundaries of property. FBCAD establishes appraisal records based on information from various sources, including but not limited to deep, plats and surveys provided to but not created by the acceptance of the property of the pr



Grid Location Reference



County Location Reference







# Grid Page A-243-D3



Feet

Fort Bend Central Appraisal District (FBCAD) is not authorized to determine legal title to property or establish the legal boundaries of property. FBCAD establishes appraisal records based on information from various sources, including but not limited to deeds, plats and surveys provided to but not created by the surveys provided to but not created by the original properties of the provided to t



Grid Location Reference



County Location Reference











# Grid Page A-243-E3



Feet

Fort Bend Central Appraisal District (FBCAD) is not authorized to determine legal title to property or establish the legal boundaries of property. FBCAD establishes appraisal records based on information from various sources, including but not limited to deeds, plats and surveys provided to but not created by the surveys provided to but not created by the original properties of the provided to t



Grid Location Reference



County Location Reference









## **Grid Page** A-243-F2







Grid Location Reference





































# Grid Page A-243-L2



Fort Bend Central Appraisal District (FBCAD) is not authorized to determine legal title to property or establish the legal boundaries of property. FBCAD establishes appraisal records