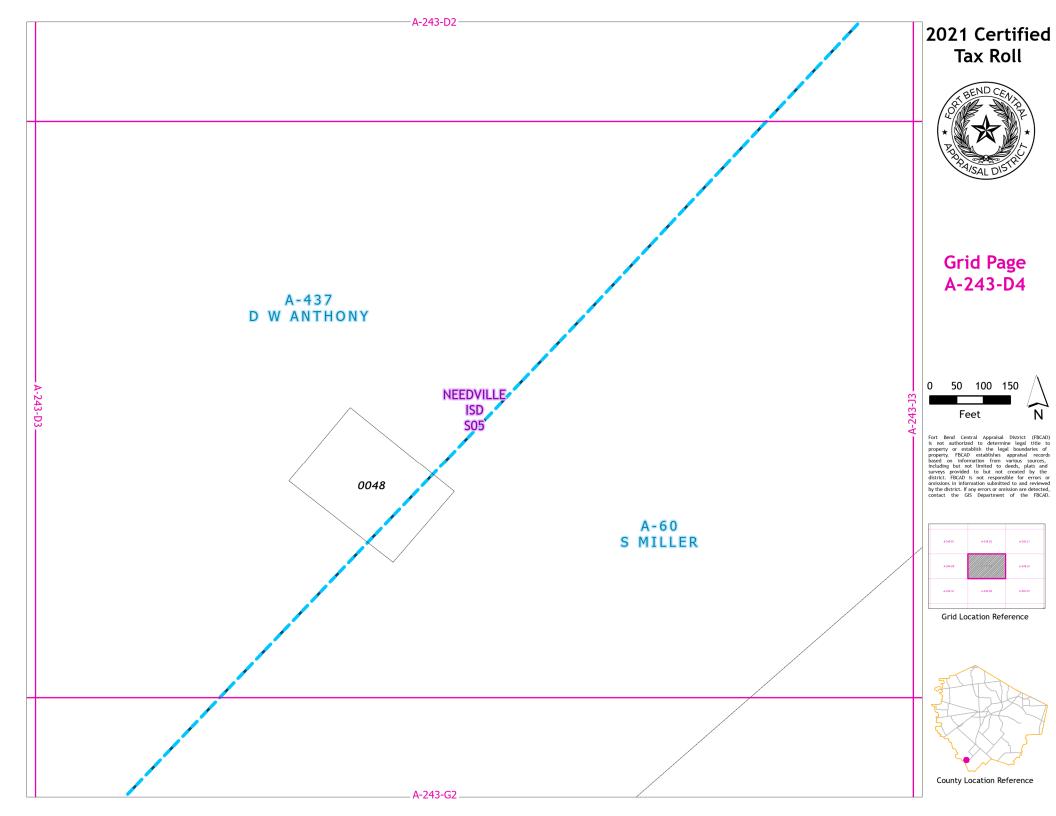

# Grid Page A-243-D3

Feet

Fort Bend Central Appraisal District (FBCAD) is not authorized to determine legal title to property or establish the legal boundaries of property. FBCAD establishes appraisal records based on information from various sources, including but not limited to deeds, plats and surveys provided to but not created by the surveys provided to but not created by the original properties of the provided to t