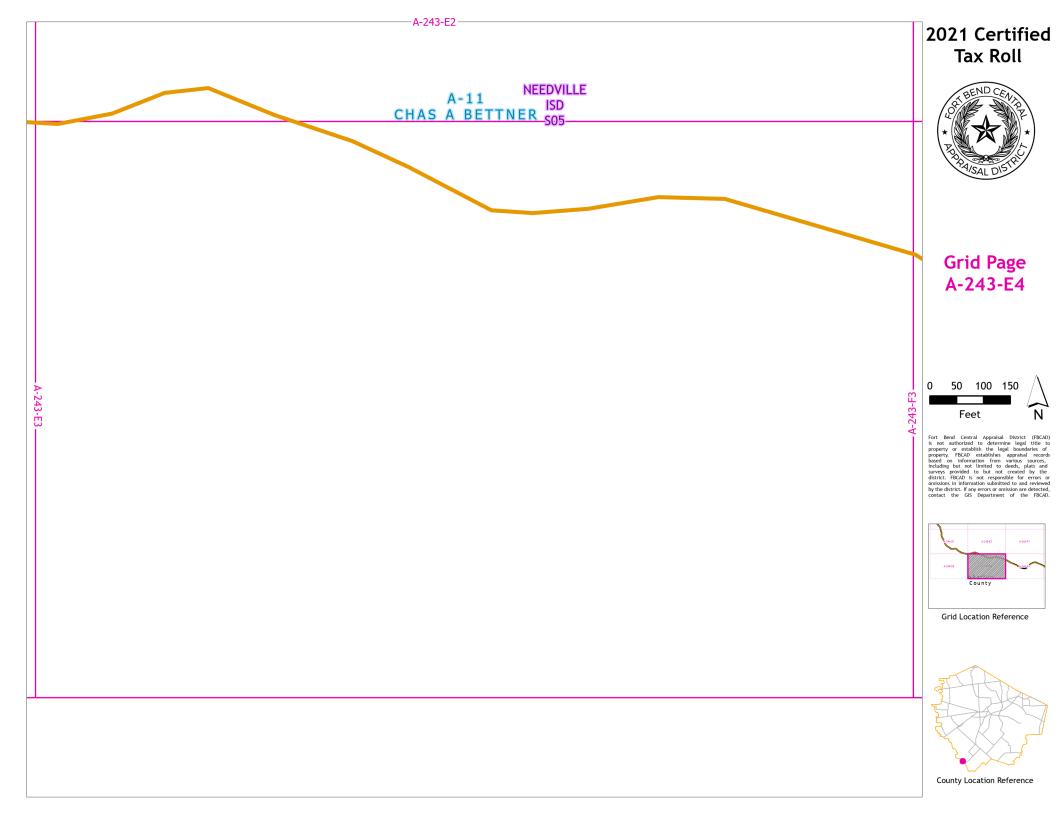

# Grid Page A-243-E3

Feet

Fort Bend Central Appraisal District (FBCAD) is not authorized to determine legal title to property or establish the legal boundaries of property. FBCAD establishes appraisal records based on information from various sources, including but not limited to deeds, plats and surveys provided to but not created by the surveys provided to but not created by the original properties of the provided to t

Grid Location Reference

County Location Reference