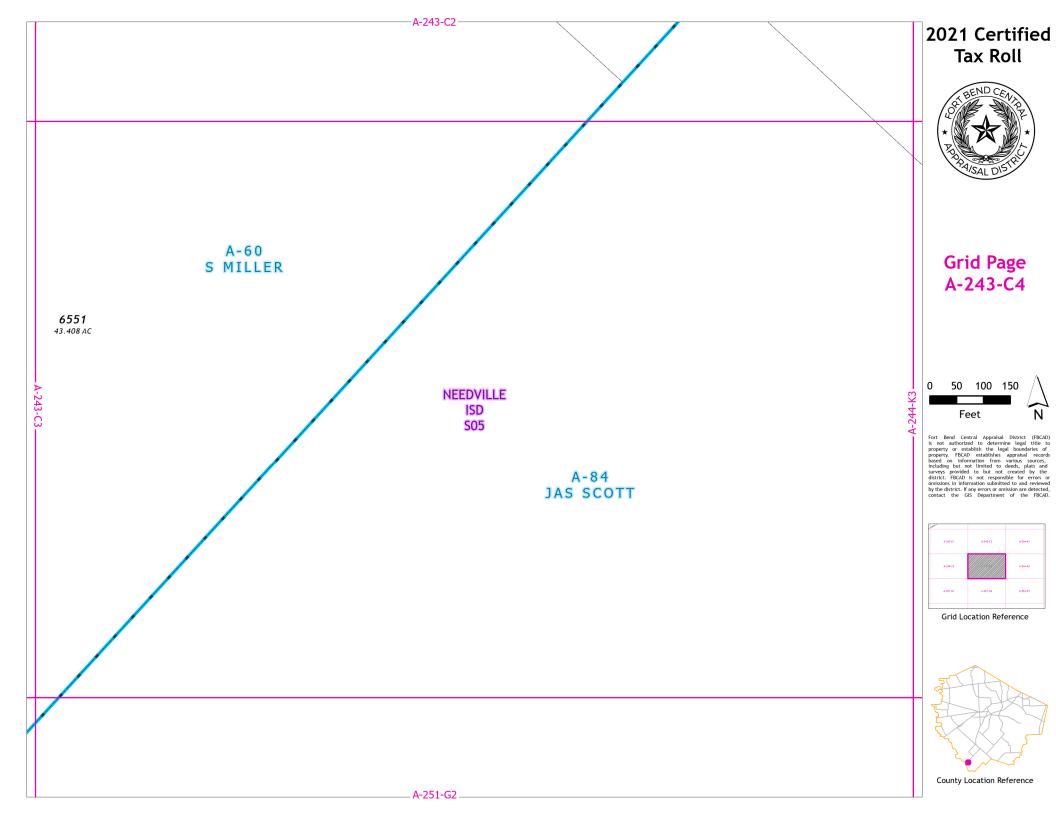

# Grid Page A-243-L3

Feet

Fort Bend Central Appraisal District (FBCAD) is not authorized to determine legal title to property or establish the legal boundaries of property. FBCAD establishes appraisal records based on information from various sources, including but not limited to deeds, plats and surveys provided to but not created by the surveys provided to but not created by the original properties of the provided to t