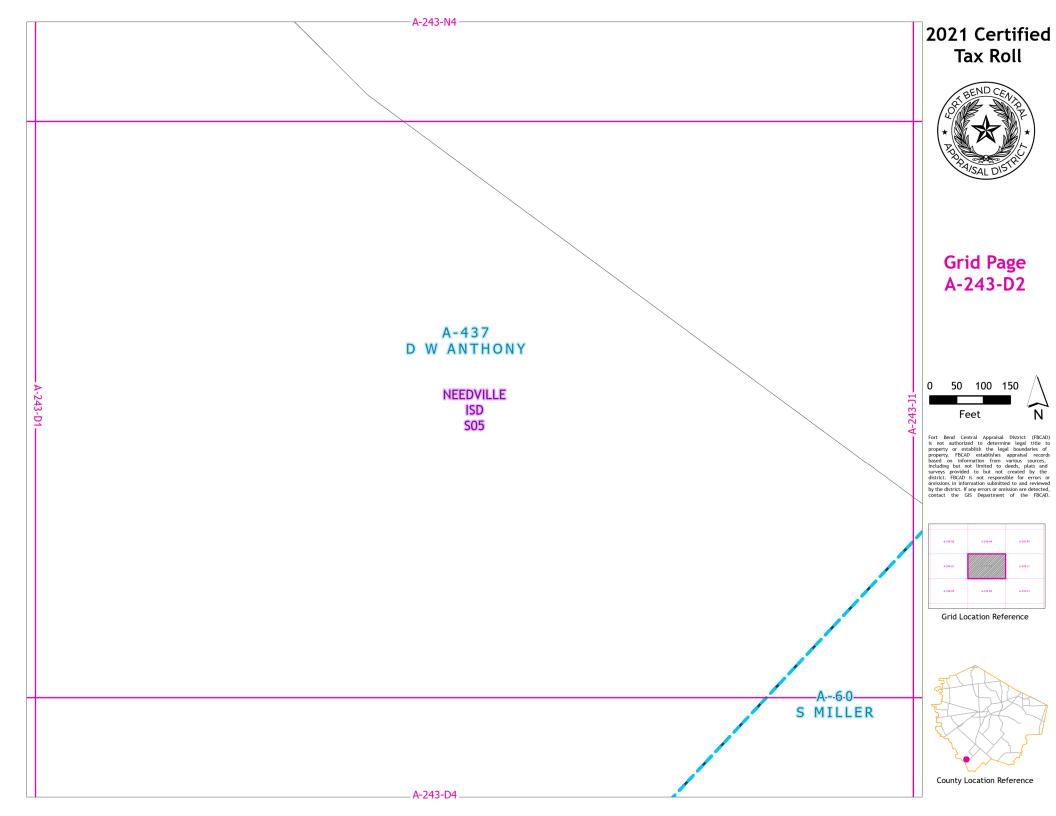

## **Grid Page** A-243-D1



Feet

Fort Bend Central Appraisal District (FBCAD) is not authorized to determine legal title to property or establish the legal boundaries of property. FBCAD establishes appraisal records based on information from various sources, including but not limited to deep, plats and surveys provided to but not created by the acceptance of the property of the pr



Grid Location Reference



County Location Reference







# Grid Page A-243-D3



Feet

Fort Bend Central Appraisal District (FBCAD) is not authorized to determine legal title to property or establish the legal boundaries of property. FBCAD establishes appraisal records based on information from various sources, including but not limited to deeds, plats and surveys provided to but not created by the surveys provided to but not created by the original properties of the provided to t



Grid Location Reference



County Location Reference











# Grid Page A-243-E3



Feet

Fort Bend Central Appraisal District (FBCAD) is not authorized to determine legal title to property or establish the legal boundaries of property. FBCAD establishes appraisal records based on information from various sources, including but not limited to deeds, plats