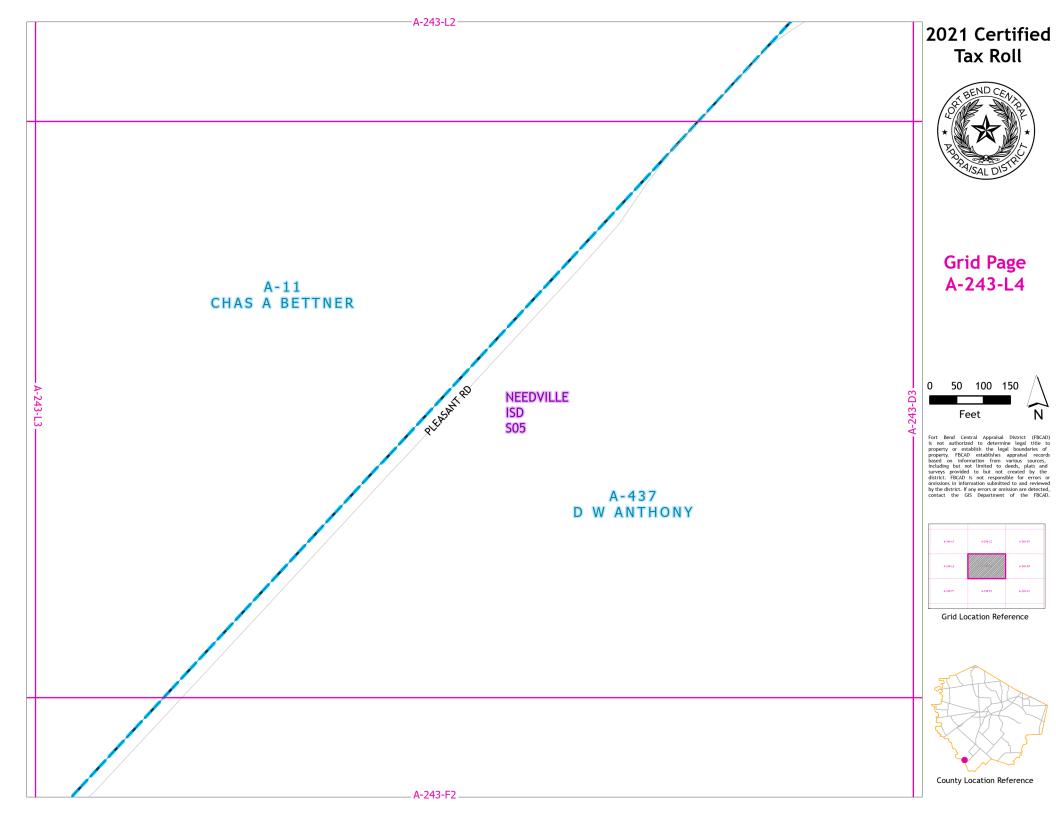

# Grid Page A-243-L2

Fort Bend Central Appraisal District (FBCAD) is not authorized to determine legal title to property or establish the legal boundaries of property. FBCAD establishes appraisal records based on information from various sources, including but not limited to deep, plats and surveys provided to but not created by the acceptance of the property of the pr