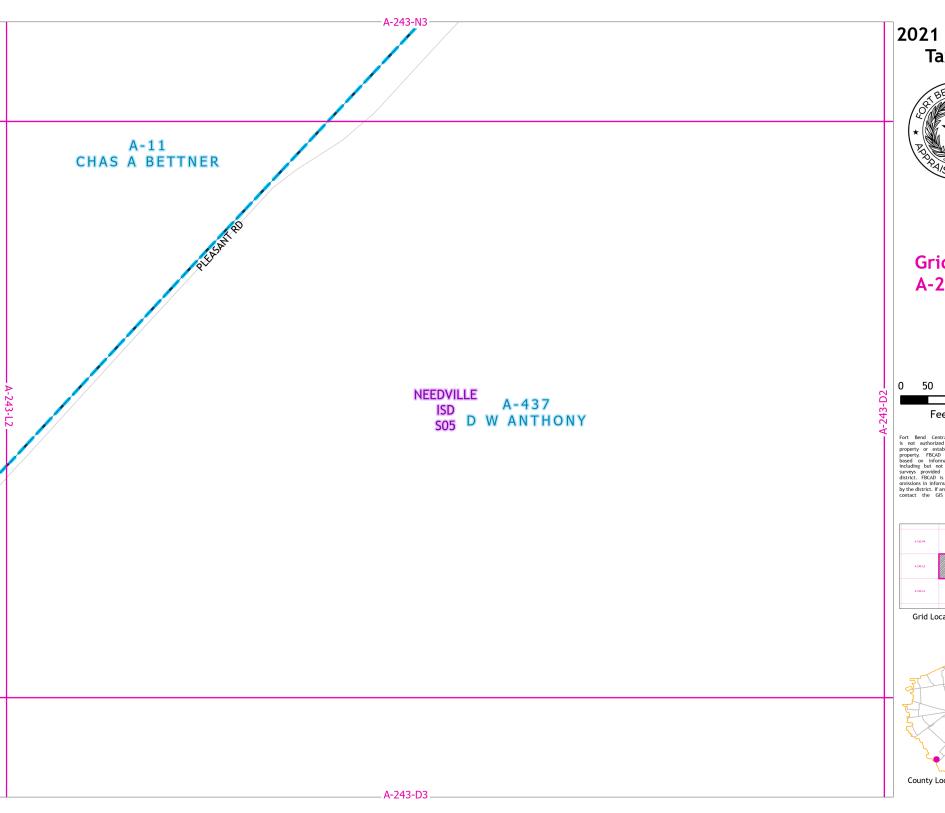

# Grid Page A-243-L2

Fort Bend Central Appraisal District (FBCAD) is not authorized to determine legal title to property or establish the legal boundaries of property. FBCAD establishes appraisal records based on information from various sources, including but not limited to deep, plats and surveys provided to but not created by the acceptance of the property of the pr