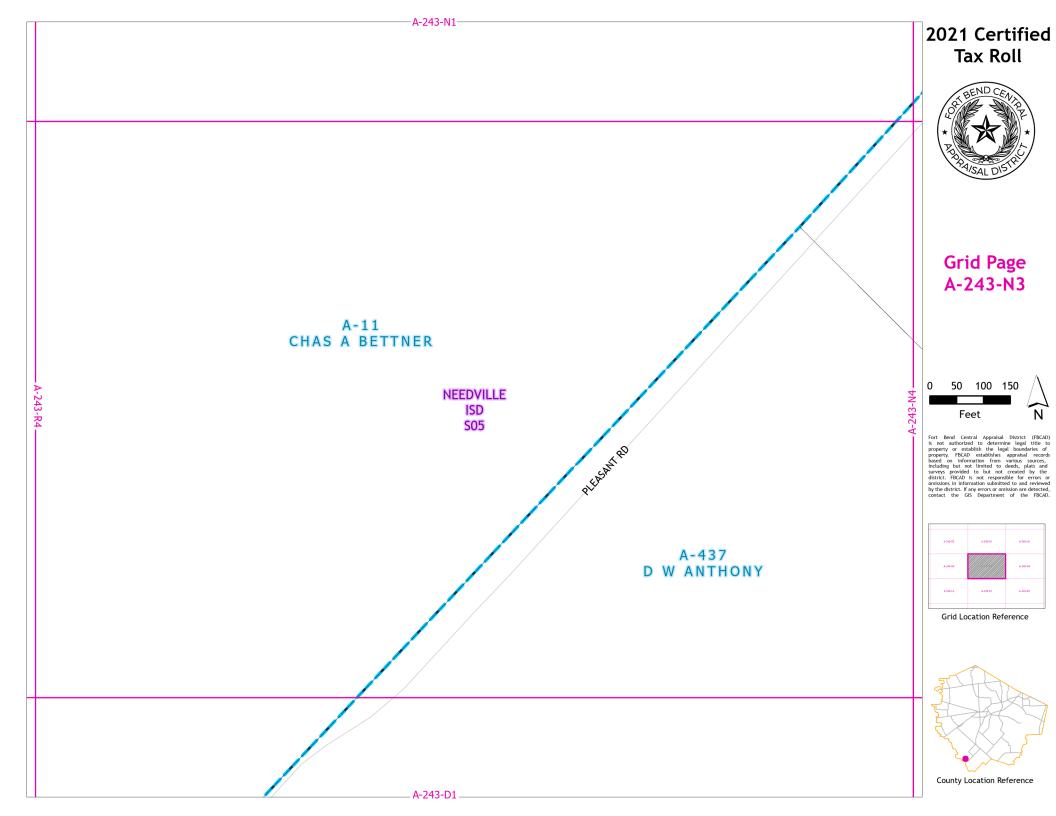

to but not created by the original properties of the provided to t



Grid Location Reference



County Location Reference











### 2021 Certified Tax Roll



## Grid Page A-243-N1



Fort Bend Central Appraisal District (FBCAD) is not authorized to determine legal title to property or establish the legal boundaries of property. FBCAD establishes appraisal records based on information from various sources, including but not limited to deeds, plats and surveys provided to but not created by the surveys provided to but not created by the original properties of the properties of the properties of the properties of the provided to the province of the provided by the district, if any errors or omission are detected, contact the GIS Department of the FBCAD.



Grid Location Reference



























## 2021 Certified Tax Roll



# **Grid Page** A-243-R1



Fort Bend Central Appraisal District (FBCAD) is not authorized to determine legal title to property or establish the legal boundaries of property. FBCAD establishes appraisal records based on information from various sources, including but not limited to deeds, plats and surveys provided to but not created by the surveys provided to but not created by the original properties of the properties of the properties of the properties of the provided to the province of the provided by the district, if any errors or omission are detected, contact the GIS Department of the FBCAD.



Grid Location Reference



County Location Reference







## 2021 Certified Tax Roll



# **Grid Page** A-243-R4



Fort Bend Central App