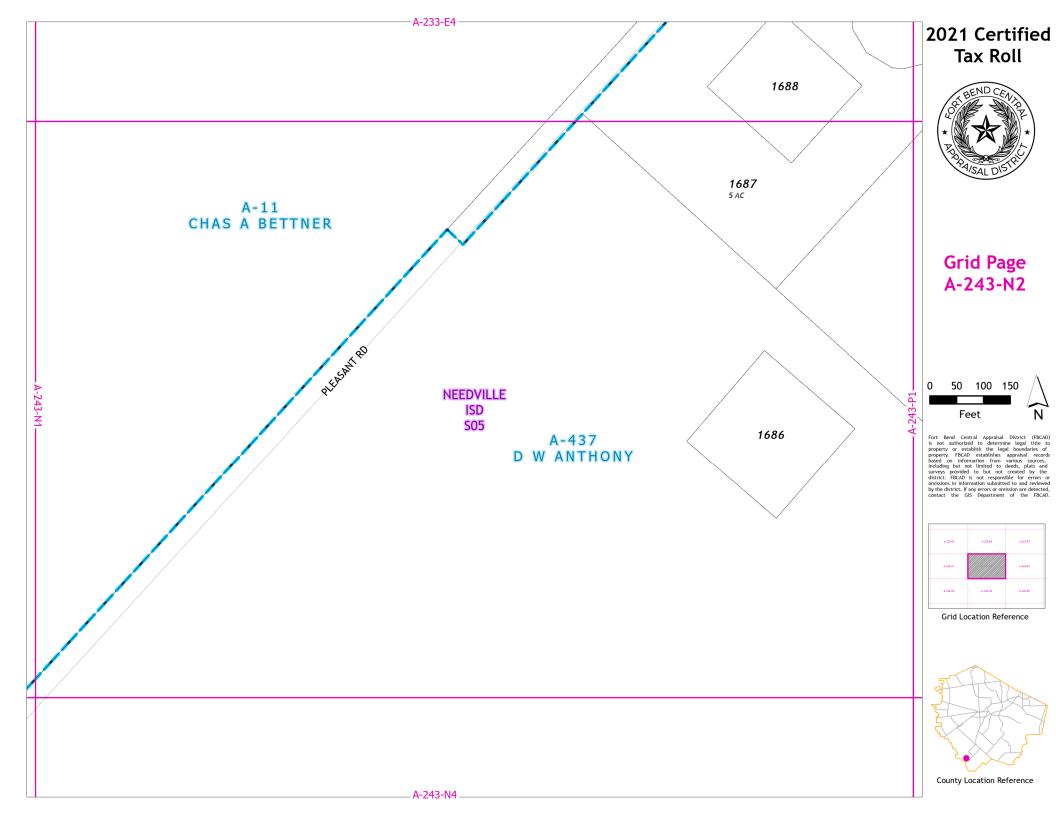

## Grid Page A-243-N1

Fort Bend Central Appraisal District (FBCAD) is not authorized to determine legal title to property or establish the legal boundaries of property. FBCAD establishes appraisal records based on information from various sources, including but not limited to deeds, plats and surveys provided to but not created by the surveys provided to but not created by the original properties of the properties of the properties of the properties of the provided to the province of the provided by the district, if any errors or omission are detected, contact the GIS Department of the FBCAD.

Grid Location Reference