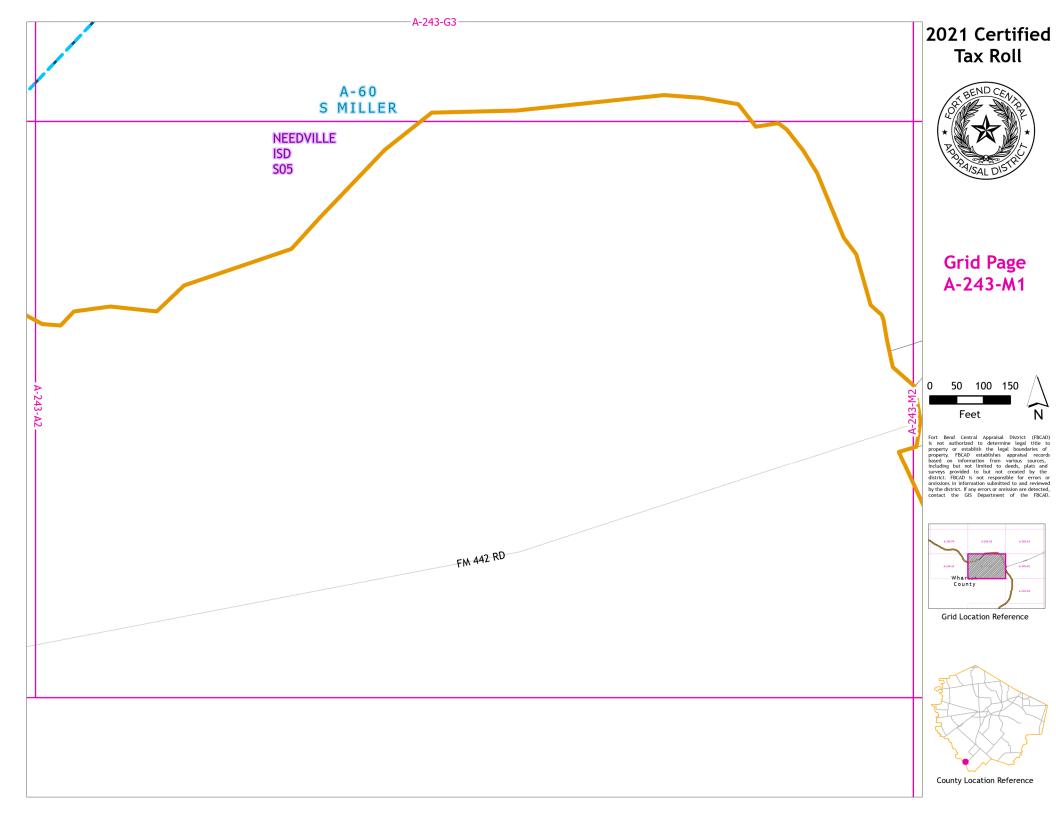

or establish the legal boundaries of property. FBCAD establishes appraisal records based on information from various sources, including but not limited to deep, plats and surveys provided to but not created by the acceptance of the property of the pr



Grid Location Reference



County Location Reference





# Grid Page A-243-L3



Feet

Fort Bend Central Appraisal District (FBCAD) is not authorized to determine legal title to property or establish the legal boundaries of property. FBCAD establishes appraisal records based on information from various sources, including but not limited to deeds, plats and surveys provided to but not created by the surveys provided to but not created by the original properties of the provided to t



Grid Location Reference



County Location Reference











### 2021 Certified Tax Roll



## Grid Page A-243-N1



Fort Bend Central Appraisal District (FBCAD) is not authorized to determine legal title to property or establish the legal boundaries of property. FBCAD establishes appraisal records based on information from various sources, including but not limited to deeds, plats and surveys provided to but not created by the surveys provided to but not created by the original properties of the properties of the properties of the properties of the provided to the province of the provided by the district, if any errors or omission are detected, contact the GIS Department of the FBCAD.



Grid Location Reference



























## 2021 Certified Tax Roll



# **Grid Page** A-243-R1



Fort Bend Central Appraisal District (FBCAD) i