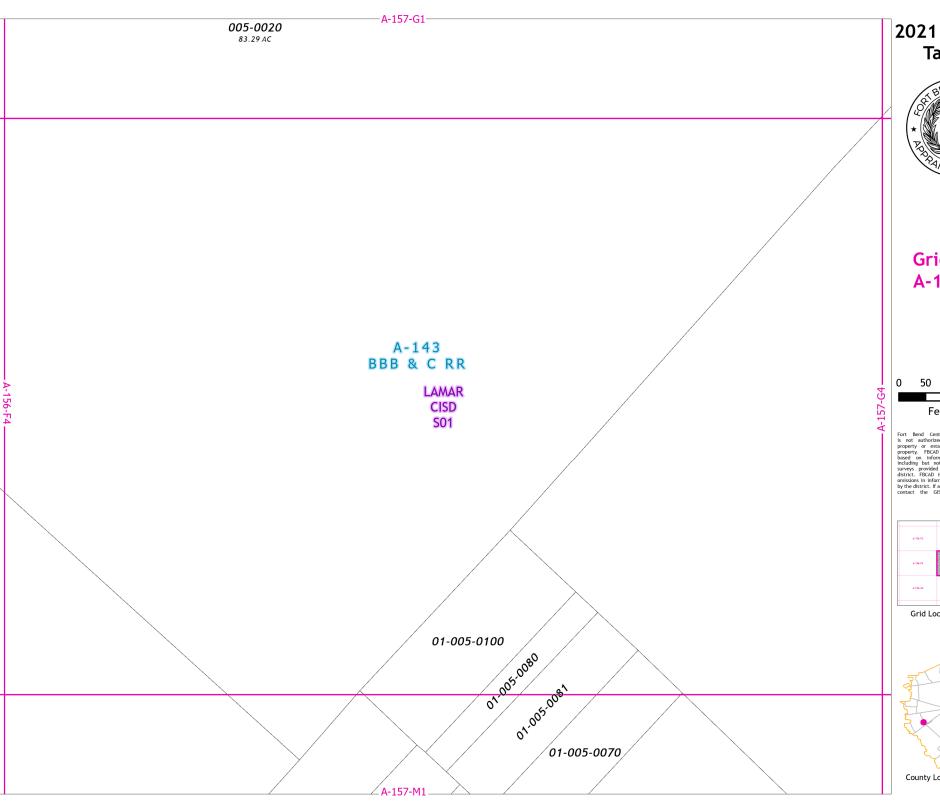

## **Grid Page** A-157-M1

Fort Bend Central Appraisal District (FBCAD) is not authorized to determine legal title to property or establish the legal boundaries of property. FBCAD establishes appraisal records based on information from various sources, including but not limited to deeds, plats and survey, provided to but not created by the survey. FBCAD establishes of the property of the pr