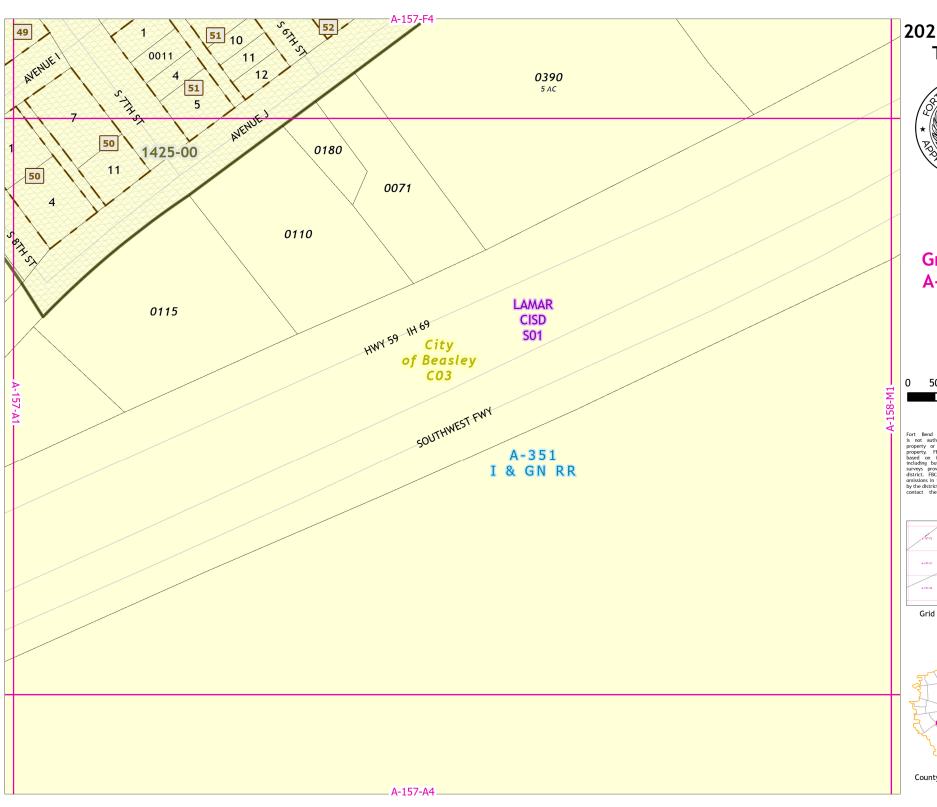

## 2021 Certified Tax Roll

## **Grid Page** A-157-M1

Fort Bend Central Appraisal District (FBCAD) is not authorized to determine legal title to property or establish the legal boundaries of property. FBCAD establishes appraisal records based on information from various sources, including but not limited to deeds, plats and survey, provided to but not created by the survey. FBCAD establishes of the property of the pr