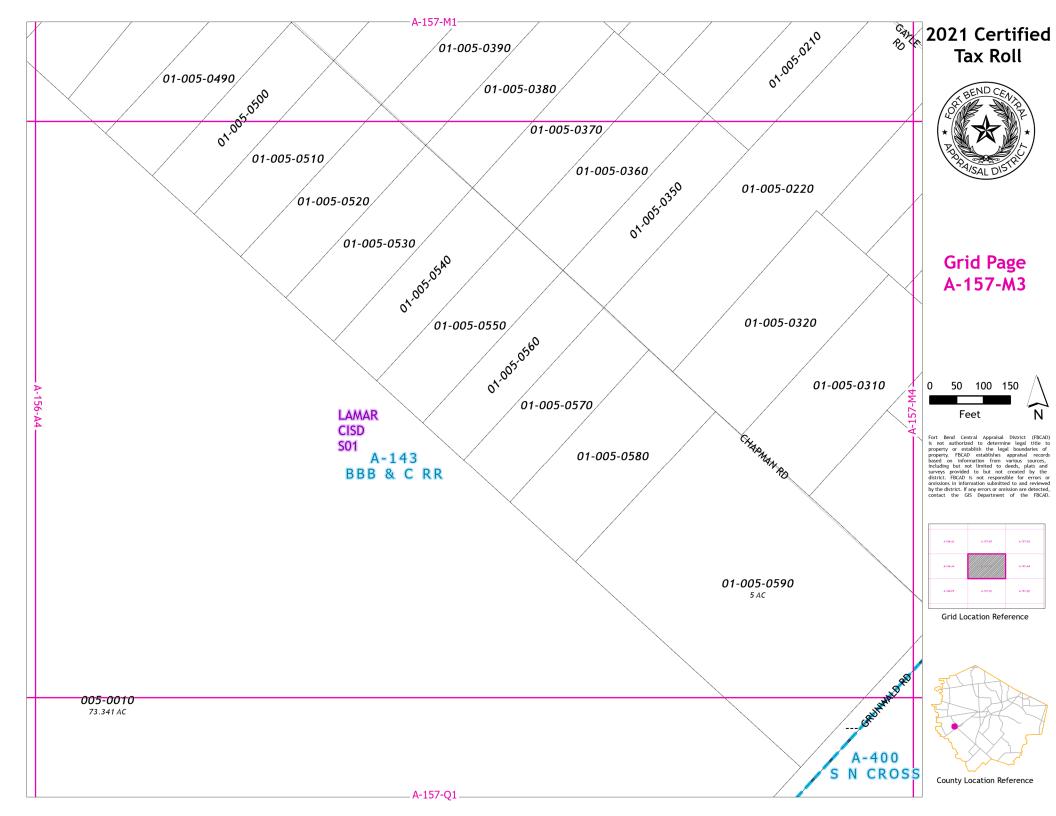

## **Grid Page** A-157-M1

Fort Bend Central Appraisal District (FBCAD) is not authorized to determine legal title to property or establish the legal boundaries of property. FBCAD establishes appraisal records based on information from various sources, including but not limited to deeds, plats and survey, provided to but not created by the survey. FBCAD establishes of the property of the pr

Grid Location Reference