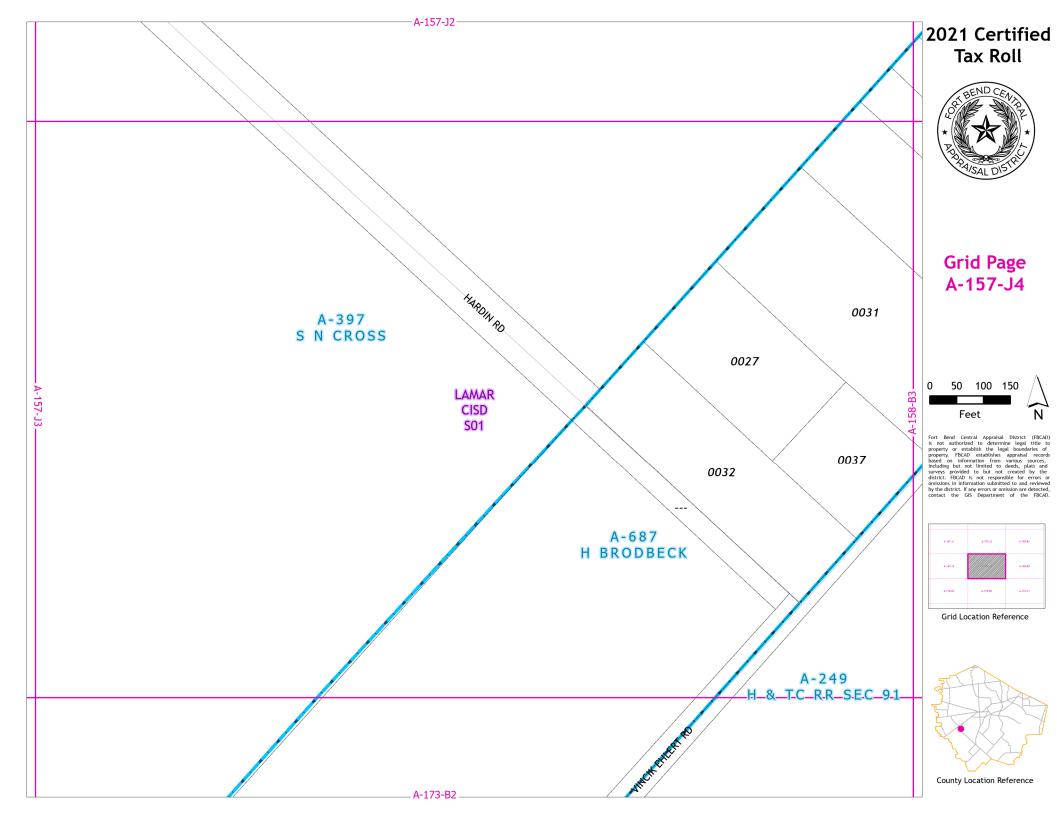

legal boundaries of property. FBCAD establishes appraisal records based on information from various sources, including but not limited to deep, plats and surveys provided to but not created by the acceptance of the property of the pr



Grid Location Reference



County Location Reference



















# **Grid Page** A-157-J3



Feet

Fort Bend Central Appraisal District (FBCAD) is not authorized to determine legal title to property or establish the legal boundaries of property. FBCAD establishes appraisal records based on information from various sources, including but not limited to deeds, plats and surveys provided to but not created by the surveys provided to but not created by the original properties of the provided to t



Grid Location Reference



County Location Reference





















## 2021 Certified Tax Roll



## **Grid Page** A-157-M1



Fort Bend Central Appraisal District (FBCAD) is not authorized to determine legal title to property or establish the legal boundaries of property. FBCAD establishes appraisal records based on information from various sources, including but not limited to deeds, plats and survey, provided to but not created by the survey. FBCAD establishes of the property of the pr



Grid Location Reference

























## 2021 Certified Tax Roll



## **Grid Page** A-157-P4



Feet

Fort Bend Central Appraisal District (FBCAD) is not authorized to determine legal title to property or establish the legal boundaries of property. FBCAD establishes appraisal records based on information from various sources, including b