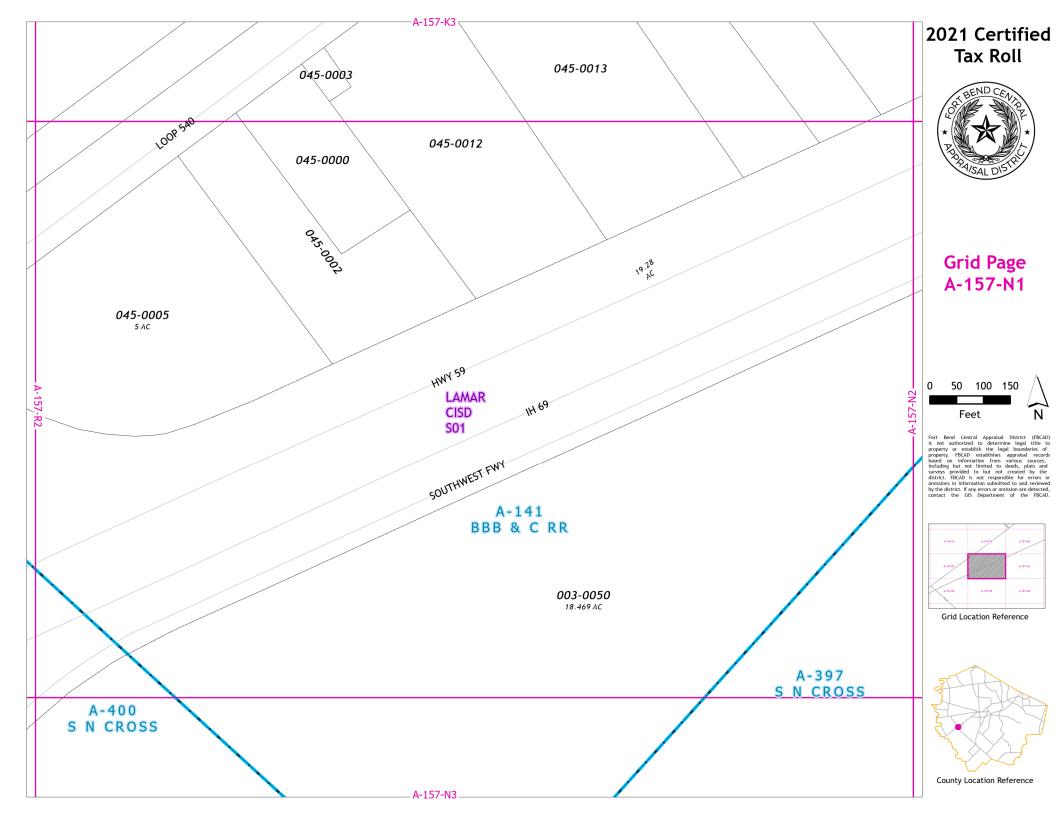

roperty. FBCAD establishes appraisal records based on information from various sources, including but not limited to deeds, plats and surveys provided to but not created by the surveys provided to but not created by the original properties of the provided to t



Grid Location Reference



County Location Reference





















## 2021 Certified Tax Roll



## **Grid Page** A-157-M1



Fort Bend Central Appraisal District (FBCAD) is not authorized to determine legal title to property or establish the legal boundaries of property. FBCAD establishes appraisal records based on information from various sources, including but not limited to deeds, plats and survey, provided to but not created by the survey. FBCAD establishes of the property of the pr



Grid Location Reference

























## 2021 Certified Tax Roll



## **Grid Page** A-157-P4



Feet

Fort Bend Central Appraisal District (FBCAD) is not authorized to determine legal title to property or establish the legal boundaries of property. FBCAD establishes appraisal records based on information from various sources, including but not limited to deeds, plats and surveys provided to but not created by the surveys provided to but not created by the original properties of the provided to t



Grid Location Reference



County Location Reference