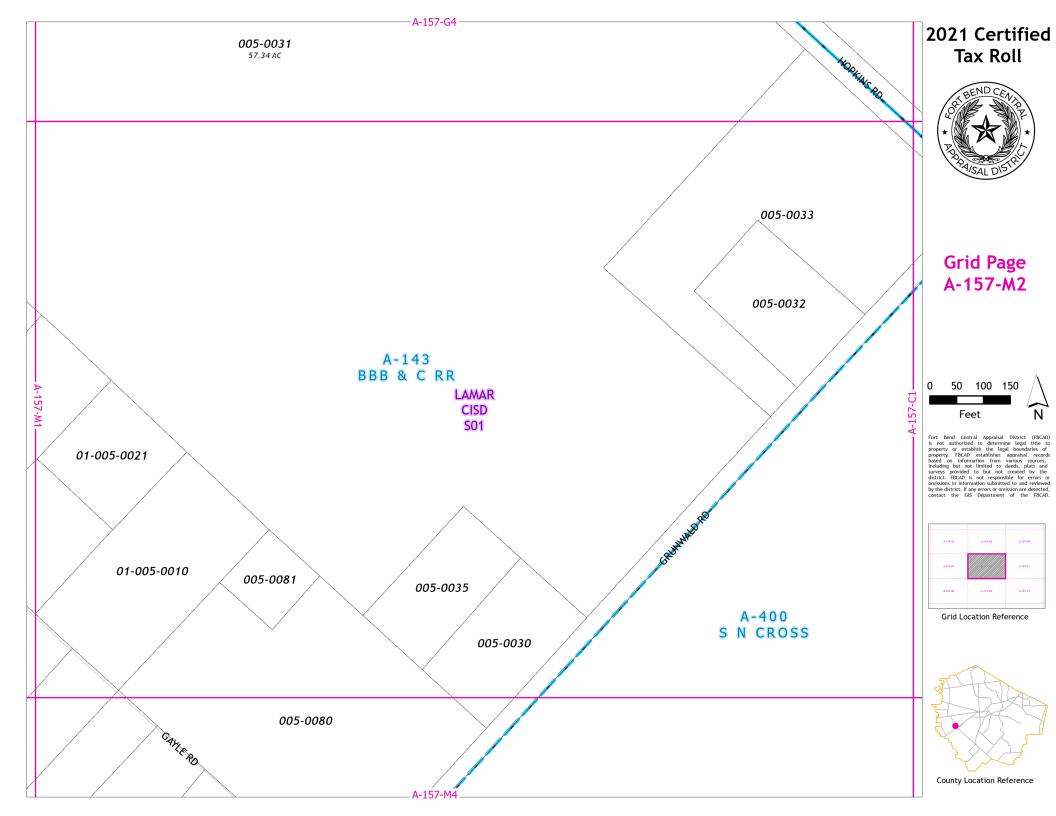

# **Grid Page** A-157-C1

Fort Bend Central Appraisal District (FBCAD) is not authorized to determine legal title to property or establish the legal boundaries of property. FBCAD establishes appraisal records based on information from various sources, including but not limited to deeds, plats and surveys provided to but not created by the surveys provided to but not created by the original properties of the provided to t

Grid Location Reference