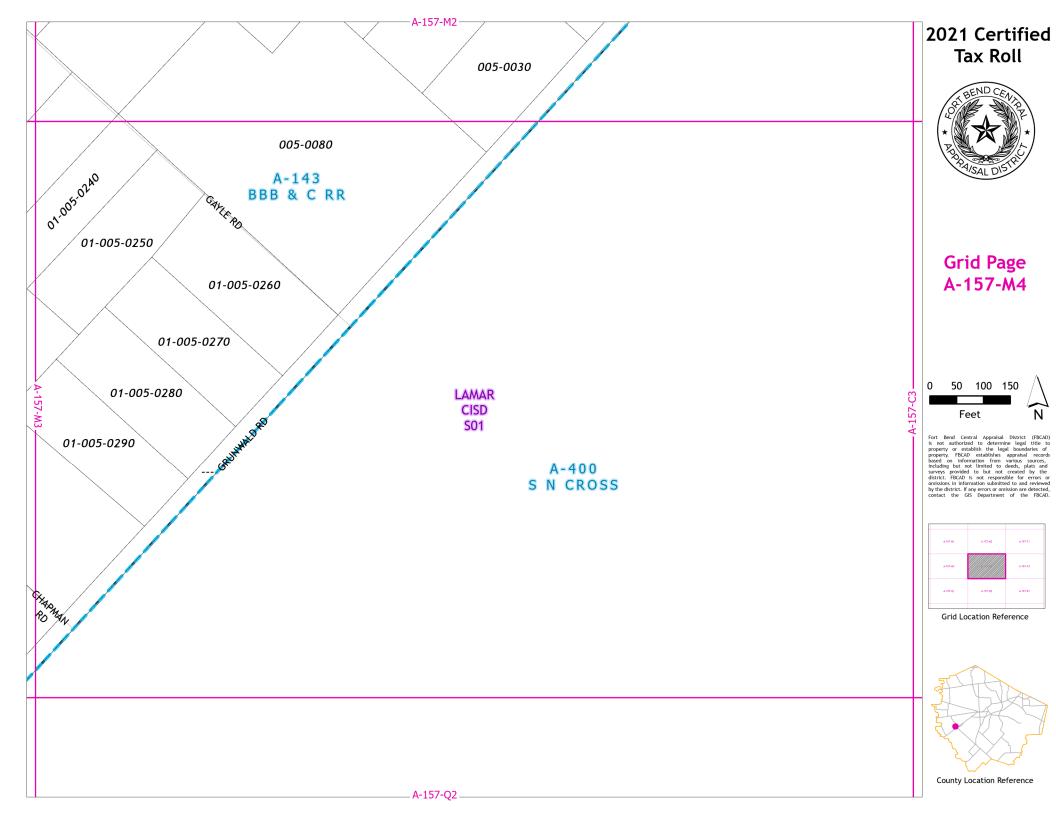

property. FBCAD establishes appraisal records based on information from various sources, including but not limited to deeds, plats and surveys provided to but not created by the surveys provided to but not created by the original properties of the provided to t



Grid Location Reference



County Location Reference





















## 2021 Certified Tax Roll



## **Grid Page** A-157-M1



Fort Bend Central Appraisal District (FBCAD) is not authorized to determine legal title to property or establish the legal boundaries of property. FBCAD establishes appraisal records based on information from various sources, including but not limited to deeds, plats and survey, provided to but not created by the survey. FBCAD establishes of the property of the pr



Grid Location Reference

























## 2021 Certified Tax Roll



## **Grid Page** A-157-P4



Feet

Fort Bend Central Appraisal District (FBCAD) is not authorized to determine legal title to property or establish the legal boundaries of property. FBCAD establishes appraisal records based on information from various sources, including but not limited to deeds, plats and surveys provided to but not created by the surveys provided to but not created by the original properties of the provided to t



Grid Location Reference



County Location Reference