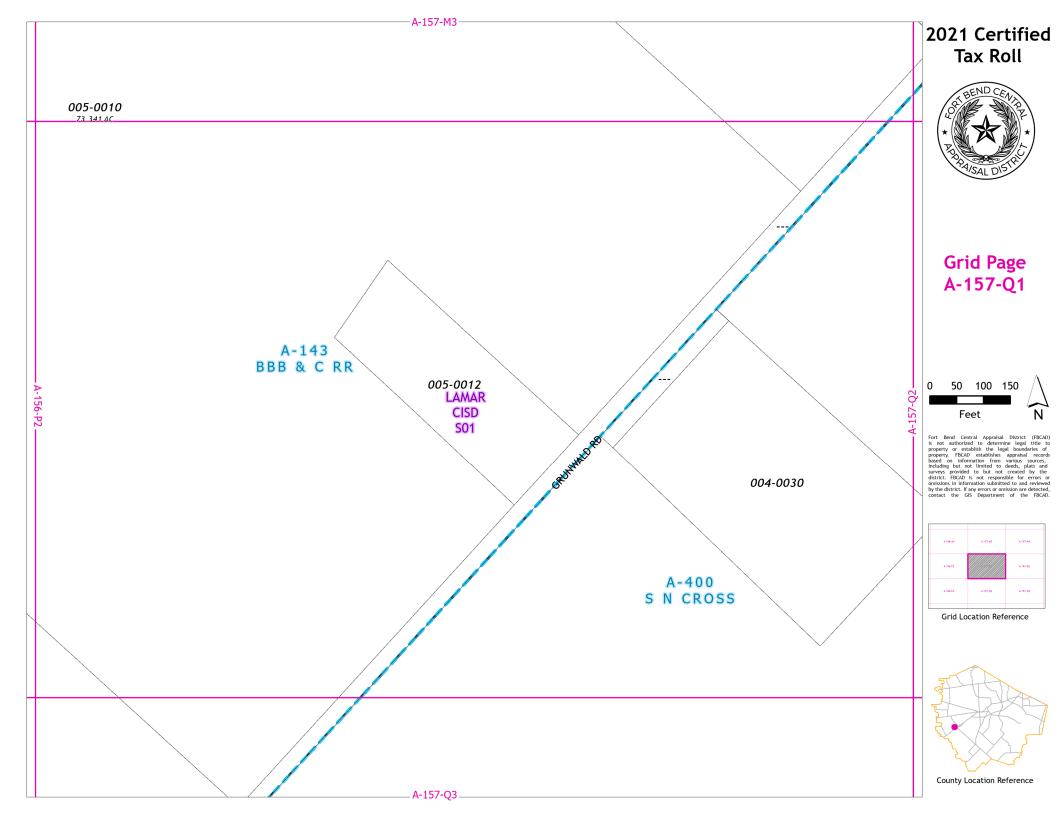

perty. FBCAD establishes appraisal records based on information from various sources, including but not limited to deeds, plats and survey, provided to but not created by the survey. FBCAD establishes of the property of the pr



Grid Location Reference

























## 2021 Certified Tax Roll



## **Grid Page** A-157-P4



Feet

Fort Bend Central Appraisal District (FBCAD) is not authorized to determine legal title to property or establish the legal boundaries of property. FBCAD establishes appraisal records based on information from various sources, including but not limited to deeds, plats and surveys provided to but not created by the surveys provided to but not created by the original properties of the provided to t



Grid Location Reference



County Location Reference