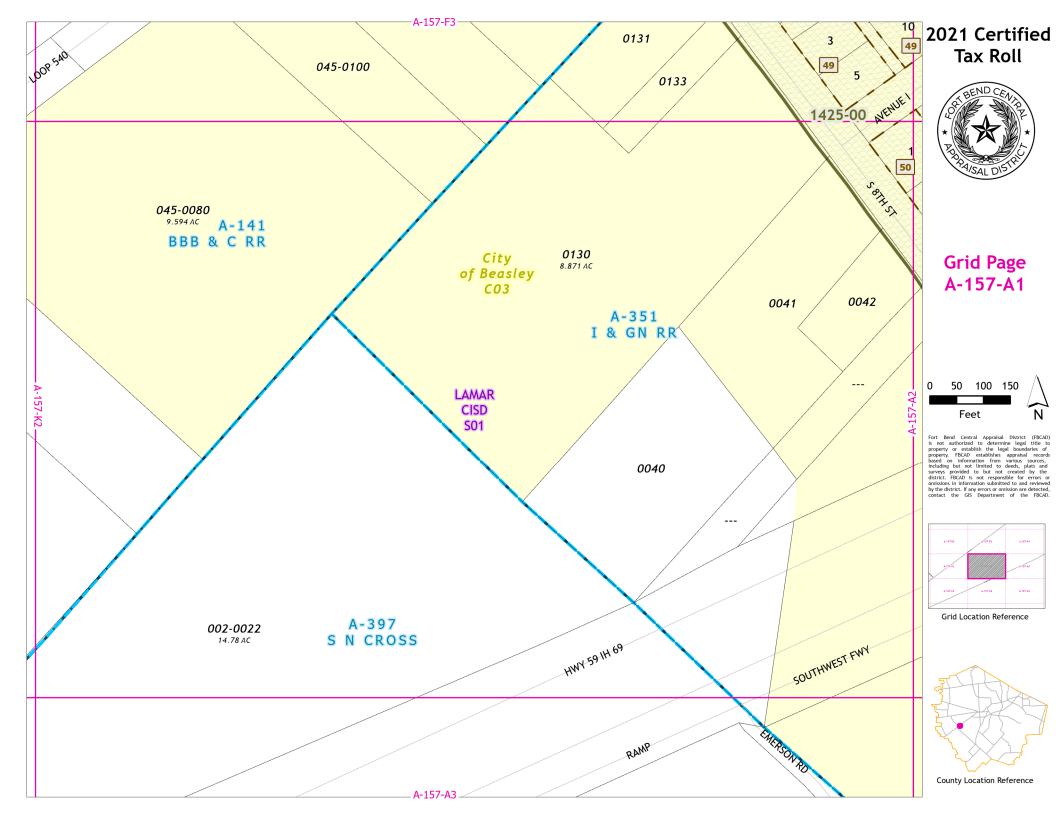

## 2021 Certified Tax Roll

# Grid Page A-157-A2

Fort Bend Central Appraisal District (FBCAD) is not authorized to determine legal title to property or establish the legal boundaries of property. FBCAD establishes appraisal records based on information from various sources, including but not intelled to deeds, plats and survey profess to but not created by the survey profess of the property of the property of the professions in information submitted to and reviewed by the district. If any errors or omission are detected, contact the GIS Department of the FBCAD.