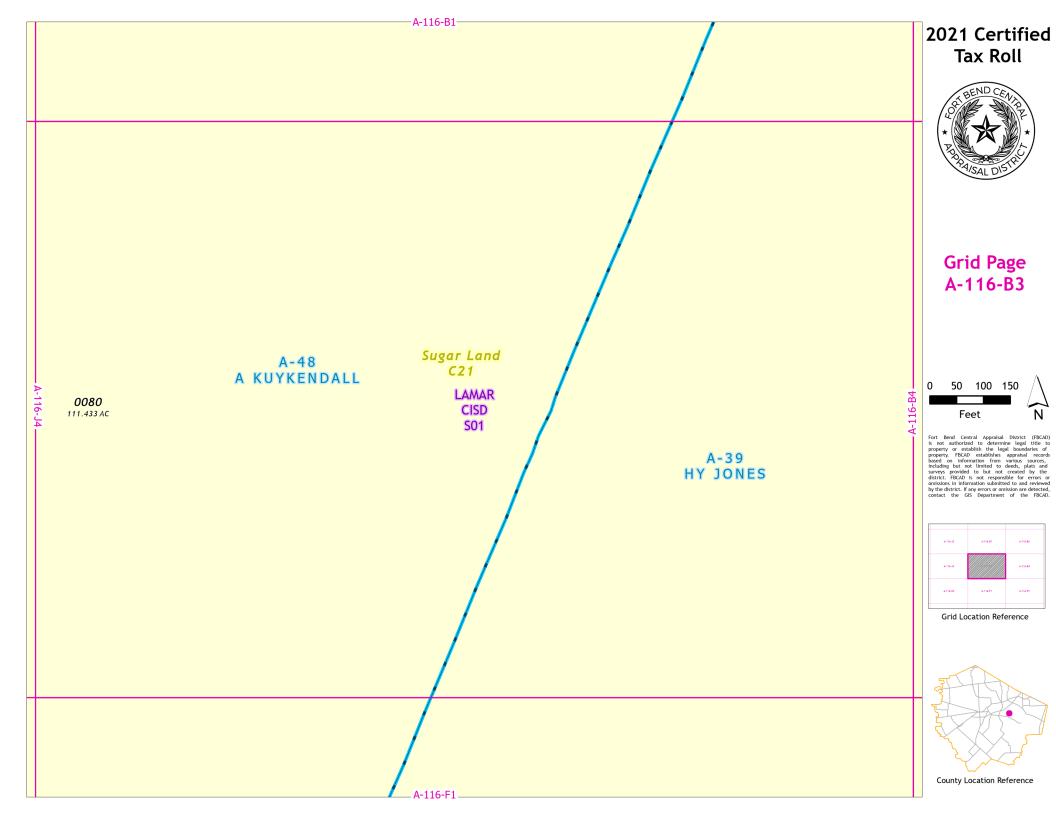

## 2021 Certified Tax Roll

## Grid Page A-116-K2

Fort Bend Central Appraisal District (FBCAD) is not authorized to determine legal title to property or establish the legal boundaries of property. FBCAD establishes appraisal records based on information from various sources, including but not limited to deeds, plats and surveys provided to but not created by the acceptance of the property of the p

Grid Location Reference