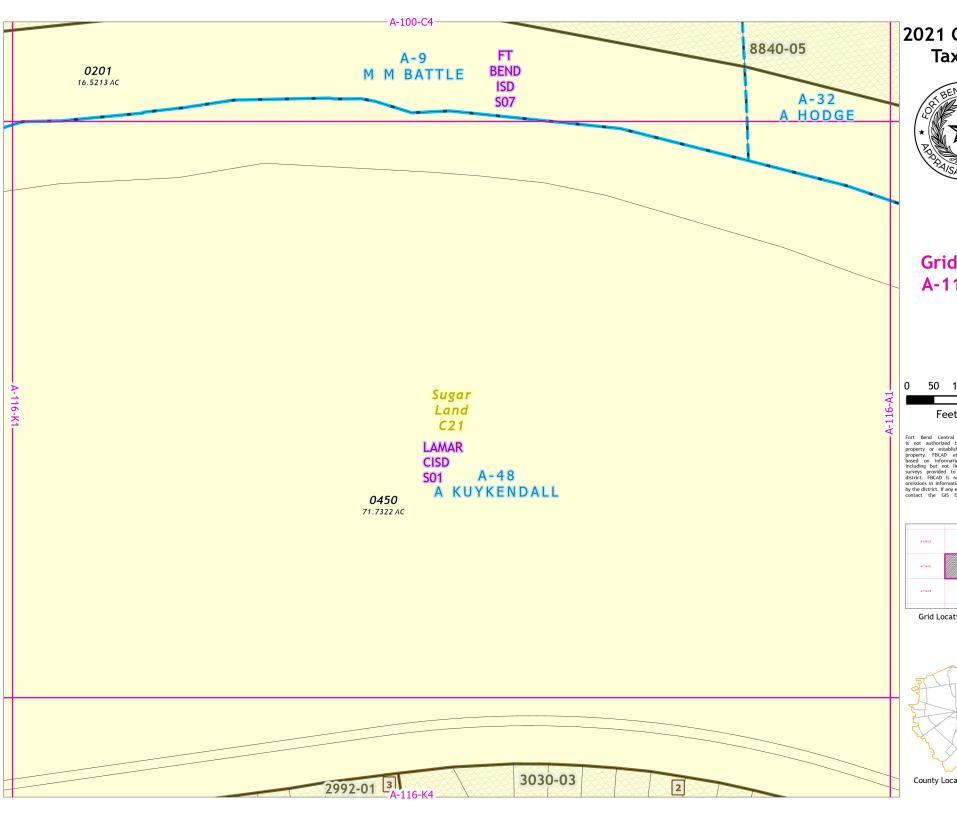

## 2021 Certified Tax Roll

## Grid Page A-116-H4

Fort Bend Central Appraisal District (FBCAD) is not authorized to determine legal title to property or establish the legal boundaries of property. FBCAD establishes appraisal records based on information from various sources, including but not limited to deeds, plats and surveys provided to but not created by the surveys provided to but not created by the original properties of the provided to t

Grid Location Reference

County Location Reference