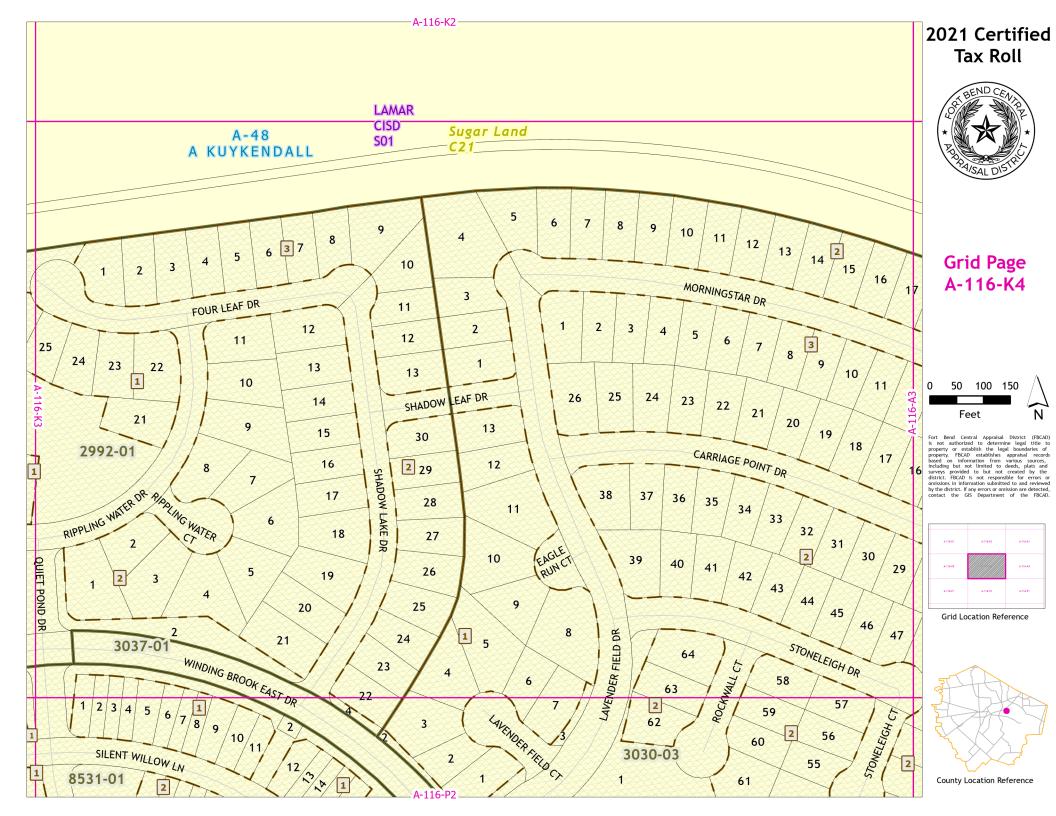

## 2021 Certified Tax Roll

## Grid Page A-116-K2

Fort Bend Central Appraisal District (FBCAD) is not authorized to determine legal title to property or establish the legal boundaries of property. FBCAD establishes appraisal records based on information from various sources, including but not limited to deeds, plats and surveys provided to but not created by the acceptance of the property of the p

Grid Location Reference