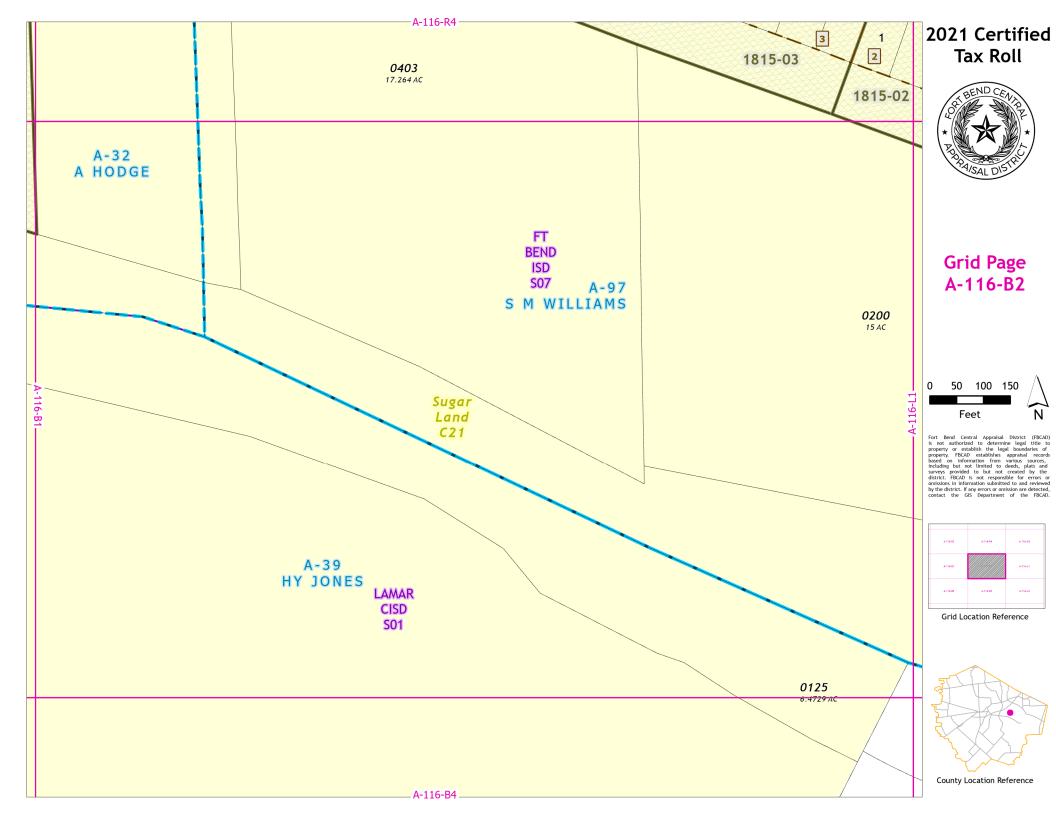

## 2021 Certified Tax Roll

## Grid Page A-116-H4

Fort Bend Central Appraisal District (FBCAD) is not authorized to determine legal title to property or establish the legal boundaries of property. FBCAD establishes appraisal records based on information from various sources, including but not limited to deeds, plats and surveys provided to but not created by the surveys provided to but not created by the original properties of the provided to t

Grid Location Reference

County Location Reference