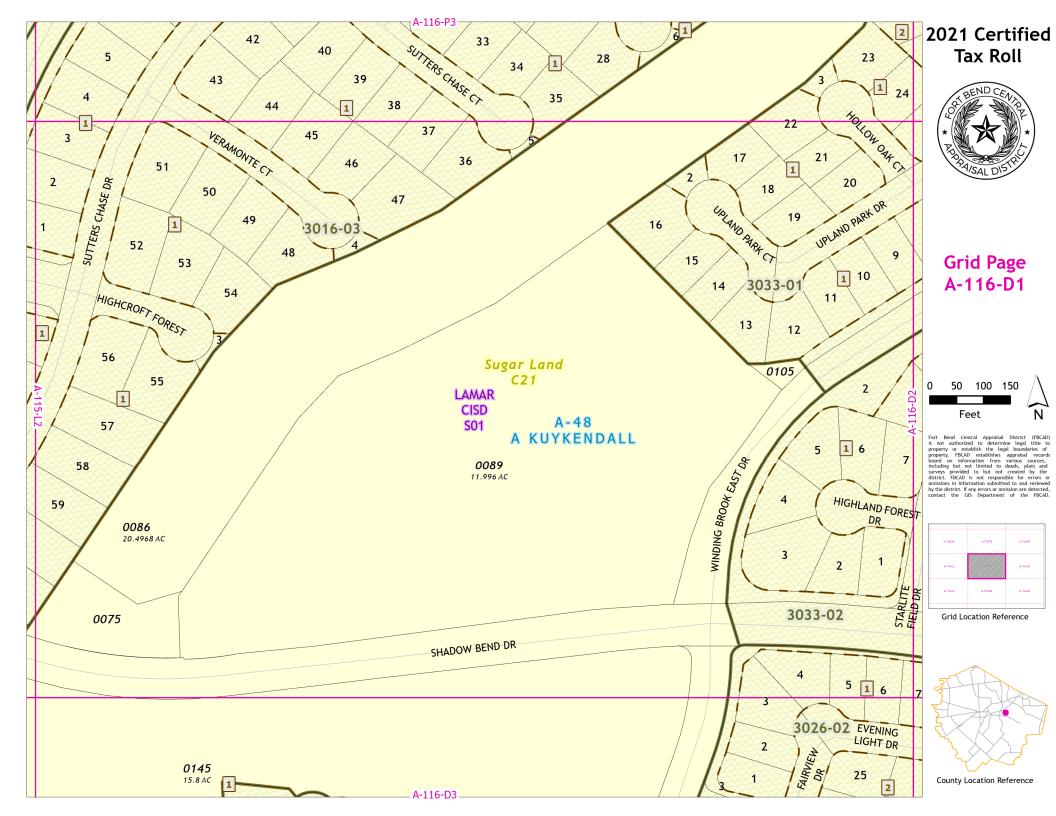

## 2021 Certified Tax Roll

## **Grid Page** A-116-E2

Fort Bend Central Appraisal District (FBCAD) is not authorized to determine legal title to property or establish the legal boundaries of property. FBCAD establishes appraisal records based on information from various sources, including but not limited to deeds, plats and surveys provided to but not created by the surveys provided to but not created by the original properties of the provided to t

Grid Location Reference

County Location Reference