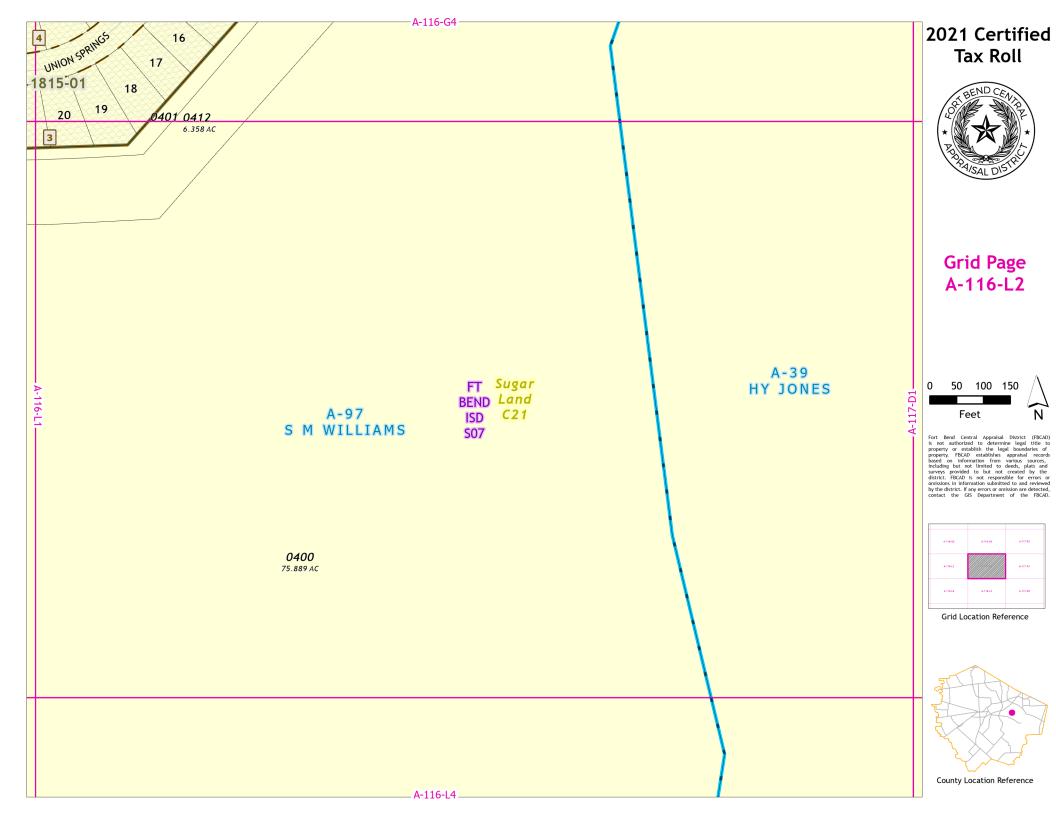

## 2021 Certified Tax Roll

## Grid Page A-116-H4

Fort Bend Central Appraisal District (FBCAD) is not authorized to determine legal title to property or establish the legal boundaries of property. FBCAD establishes appraisal records based on information from various sources, including but not limited to deeds, plats and surveys provided to but not created by the surveys provided to but not created by the original properties of the provided to t

Grid Location Reference

County Location Reference