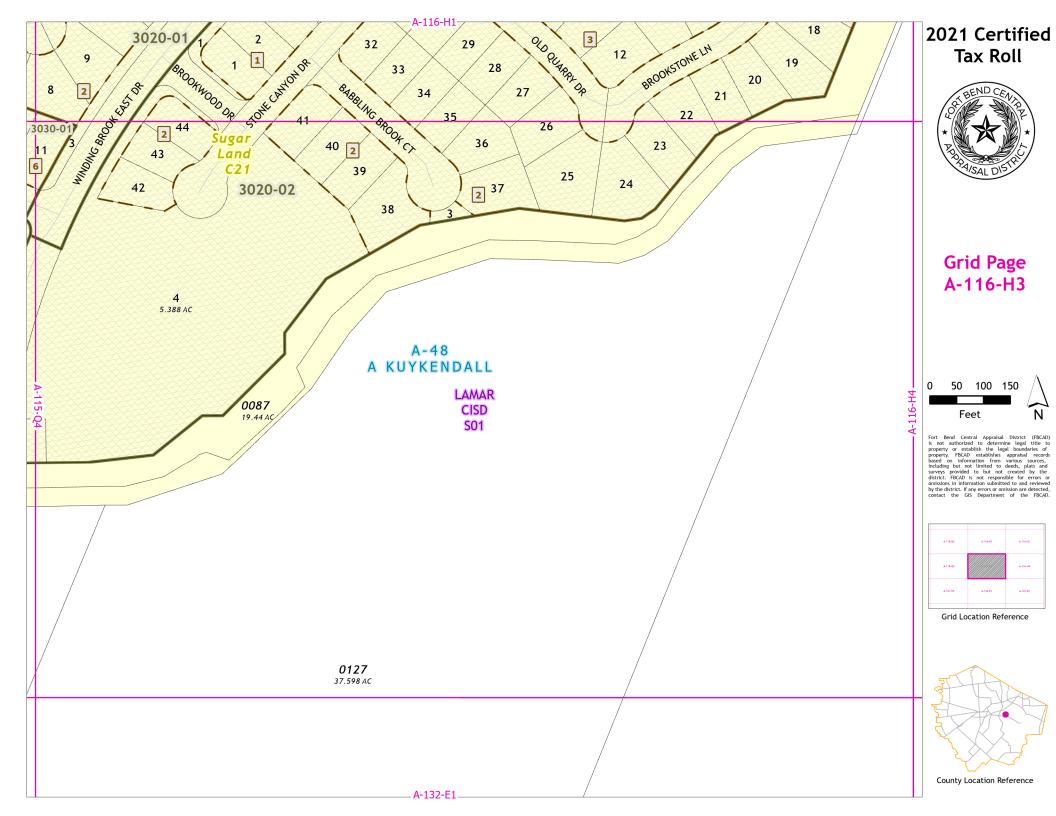

## 2021 Certified Tax Roll

## Grid Page A-116-H4

Fort Bend Central Appraisal District (FBCAD) is not authorized to determine legal title to property or establish the legal boundaries of property. FBCAD establishes appraisal records based on information from various sources, including but not limited to deeds, plats and surveys provided to but not created by the surveys provided to but not created by the original properties of the provided to t

Grid Location Reference

County Location Reference