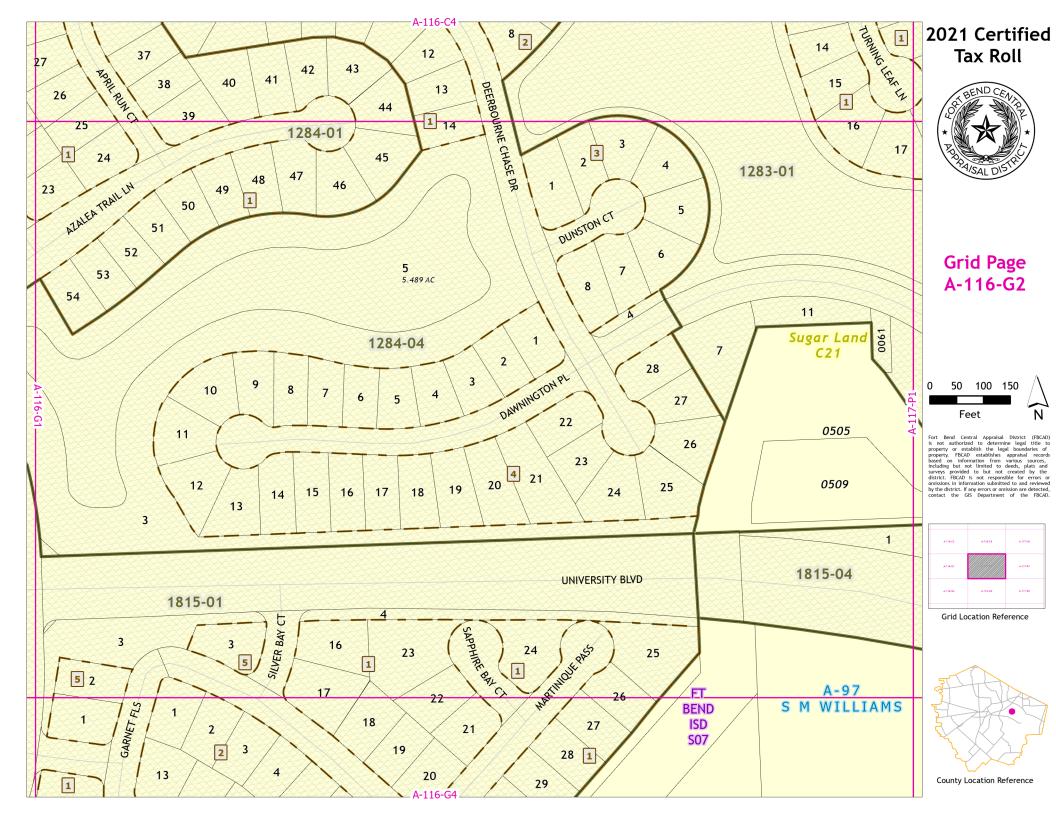

## 2021 Certified Tax Roll

## Grid Page A-116-H4

Fort Bend Central Appraisal District (FBCAD) is not authorized to determine legal title to property or establish the legal boundaries of property. FBCAD establishes appraisal records based on information from various sources, including but not limited to deeds, plats and surveys provided to but not created by the surveys provided to but not created by the original properties of the provided to t

Grid Location Reference

County Location Reference