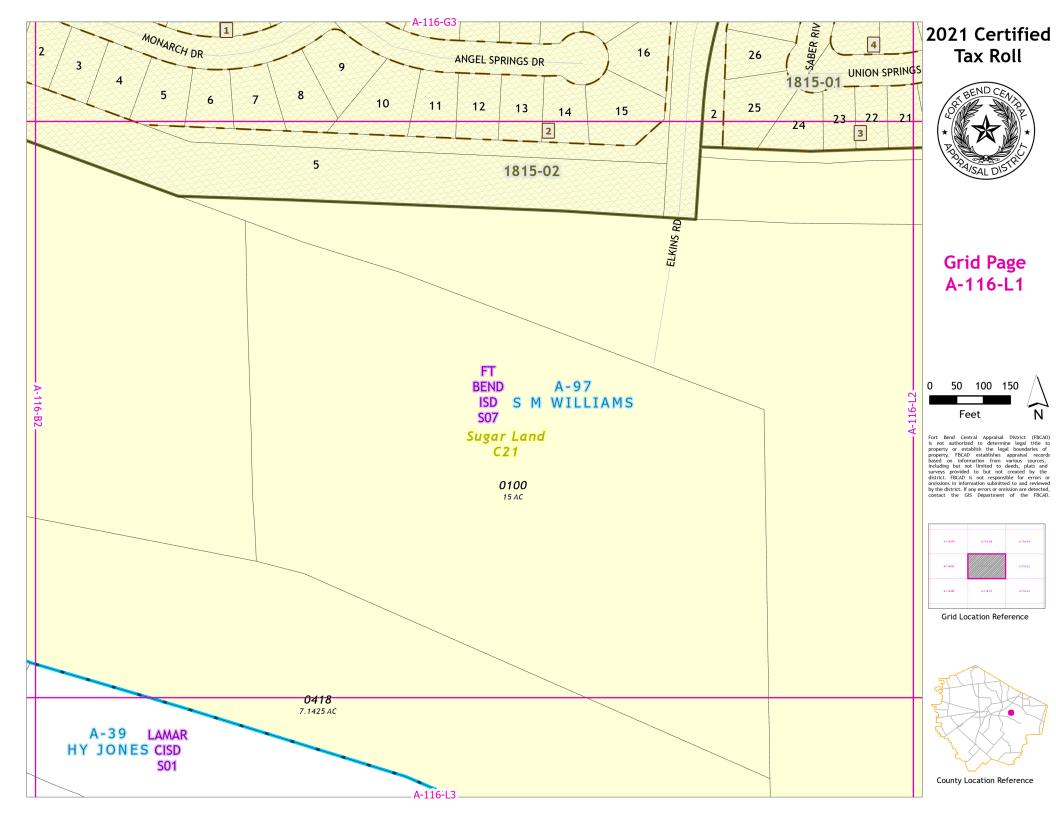

## 2021 Certified Tax Roll

## **Grid Page** A-116-E2

Fort Bend Central Appraisal District (FBCAD) is not authorized to determine legal title to property or establish the legal boundaries of property. FBCAD establishes appraisal records based on information from various sources, including but not limited to deeds, plats and surveys provided to but not created by the surveys provided to but not created by the original properties of the provided to t

Grid Location Reference

County Location Reference