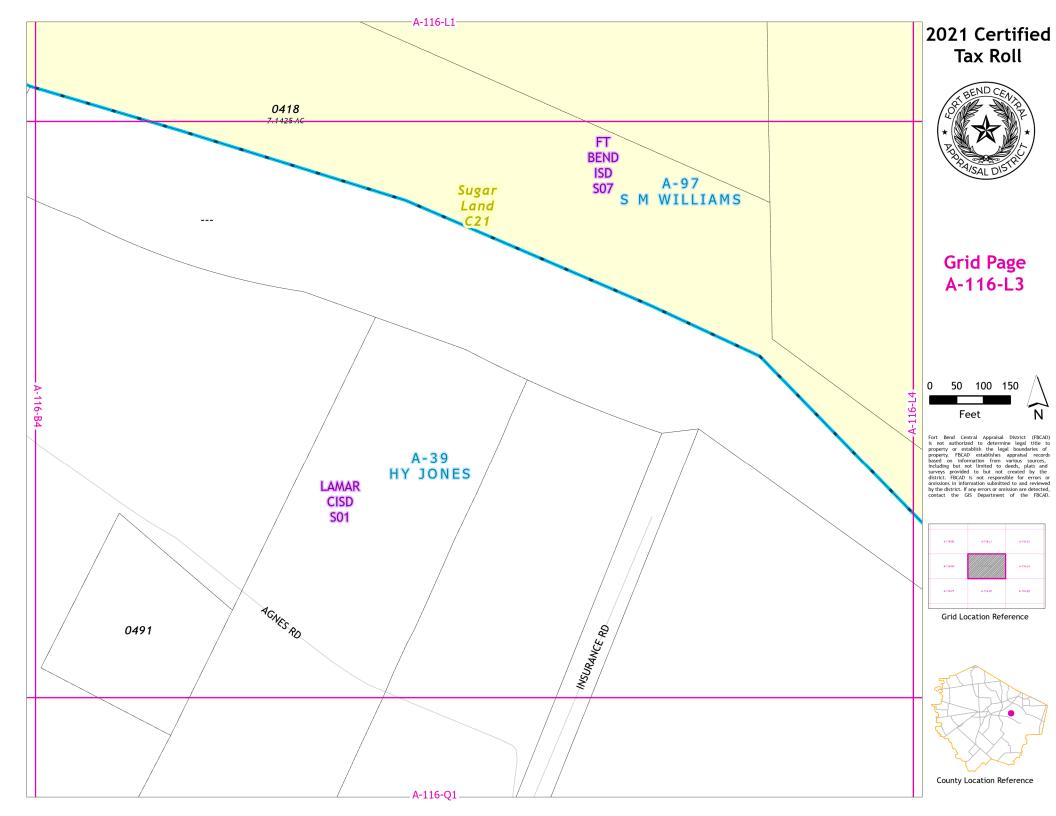

## 2021 Certified Tax Roll

## Grid Page A-116-K2

Fort Bend Central Appraisal District (FBCAD) is not authorized to determine legal title to property or establish the legal boundaries of property. FBCAD establishes appraisal records based on information from various sources, including but not limited to deeds, plats and surveys provided to but not created by the acceptance of the property of the p

Grid Location Reference