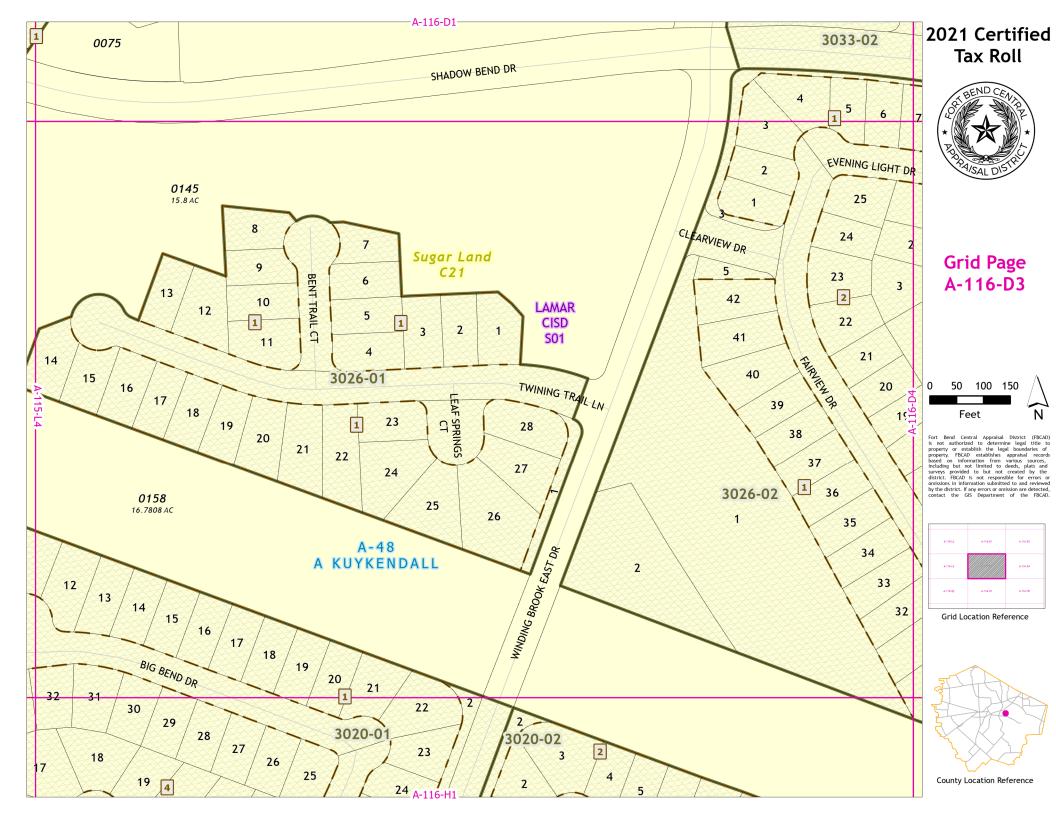

## 2021 Certified Tax Roll

## Grid Page A-116-K2

Fort Bend Central Appraisal District (FBCAD) is not authorized to determine legal title to property or establish the legal boundaries of property. FBCAD establishes appraisal records based on information from various sources, including but not limited to deeds, plats and surveys provided to but not created by the acceptance of the property of the p

Grid Location Reference