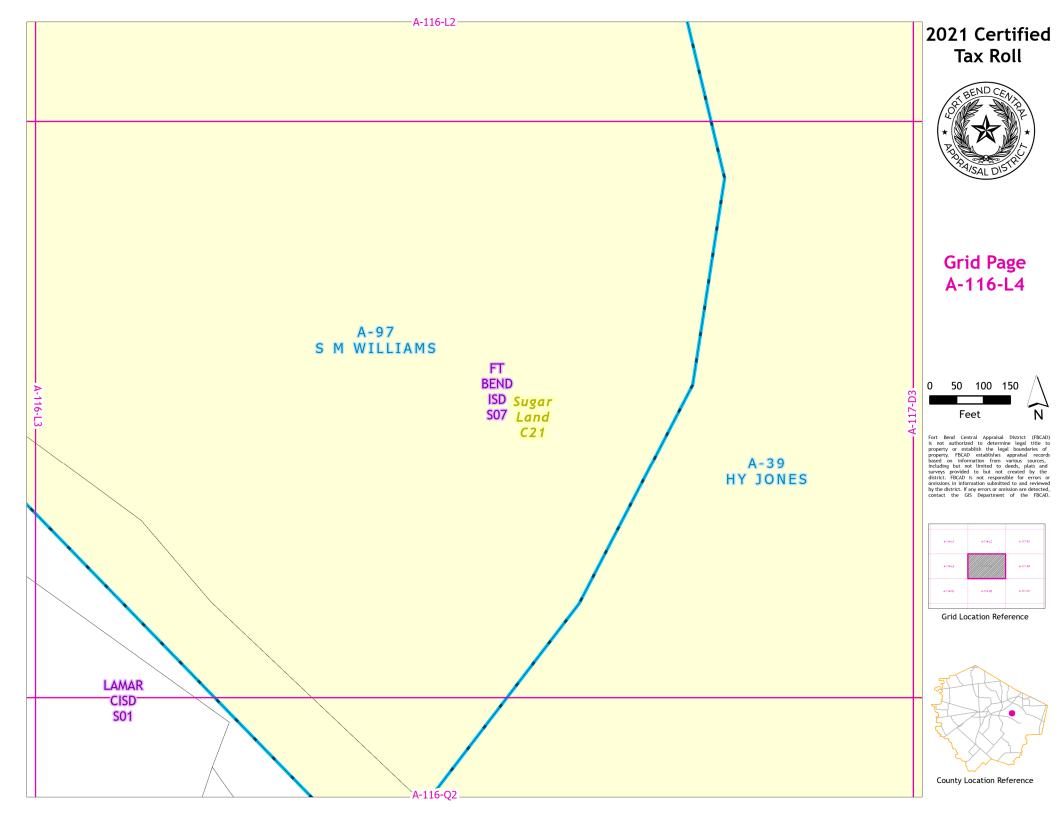

## 2021 Certified Tax Roll

## **Grid Page** A-116-N1

Fort Bend Central Appraisal District (FBCAD) is not authorized to determine legal title to property or establish the legal boundaries of property. FBCAD establishes appraisal records based on information from various sources, including but not limited to deeds, plats and surveys provided to but not created by the surveys provided to but not created by the original properties of the provided to t

Grid Location Reference

County Location Reference