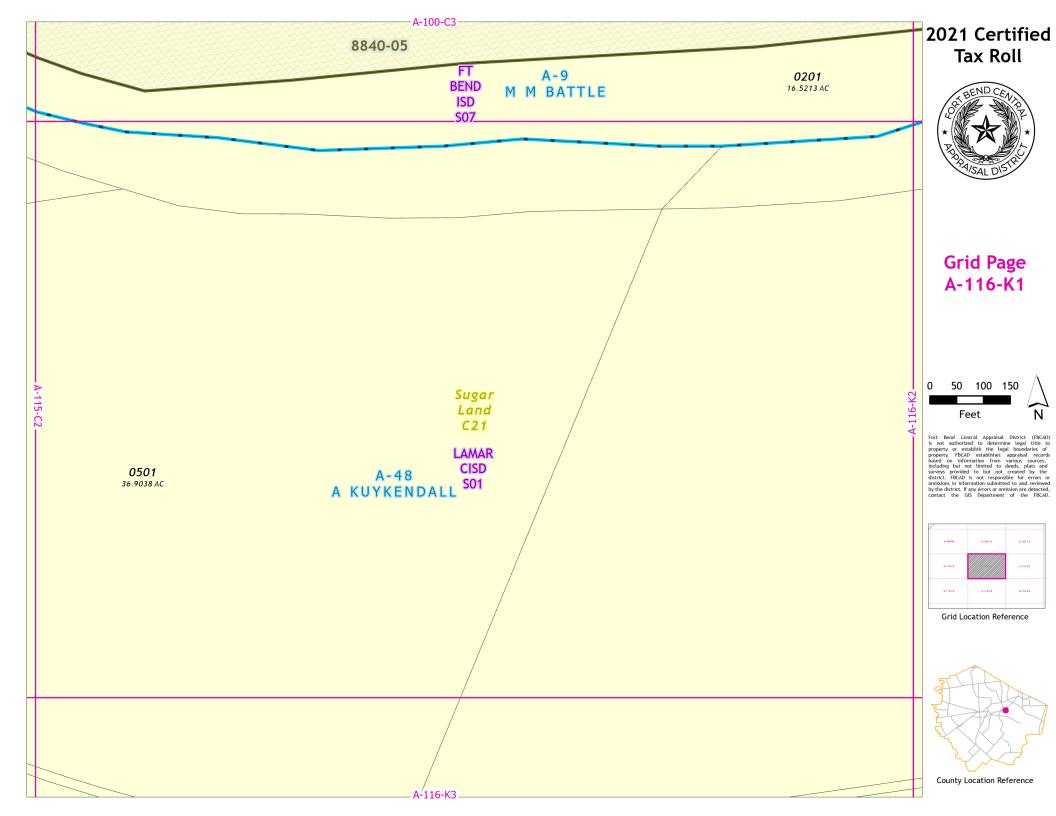

## 2021 Certified Tax Roll

## Grid Page A-116-K2

Fort Bend Central Appraisal District (FBCAD) is not authorized to determine legal title to property or establish the legal boundaries of property. FBCAD establishes appraisal records based on information from various sources, including but not limited to deeds, plats and surveys provided to but not created by the acceptance of the property of the p

Grid Location Reference