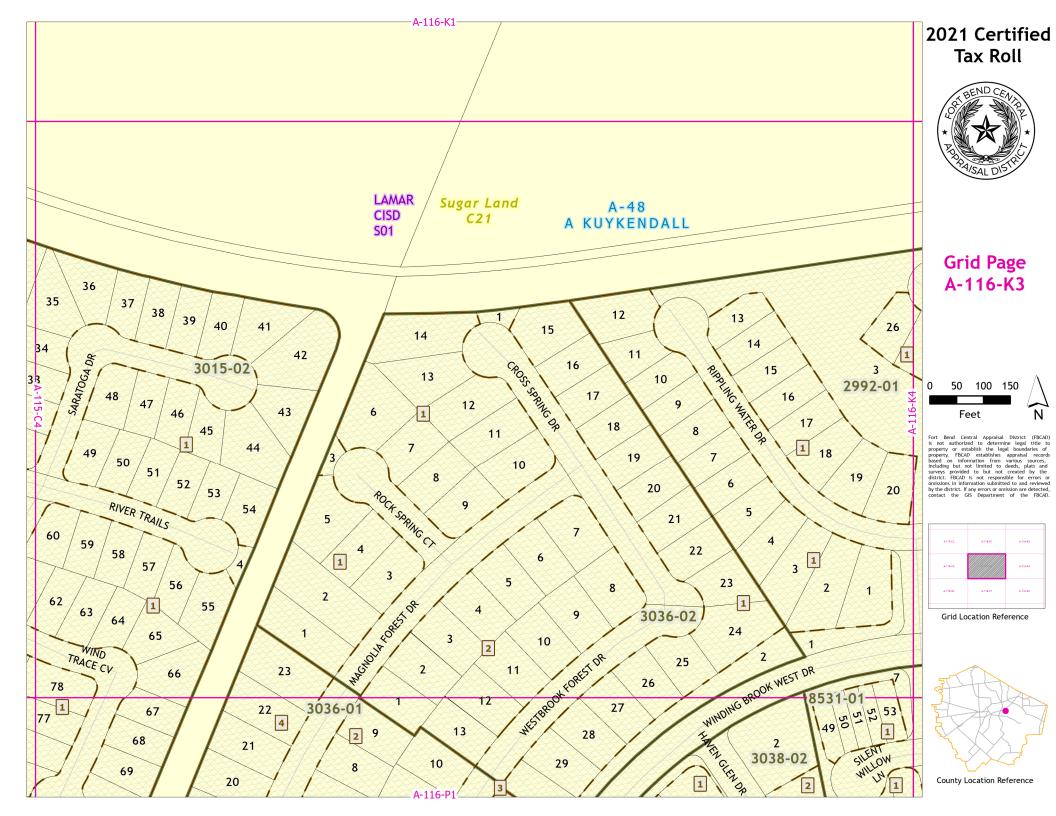

## 2021 Certified Tax Roll

## Grid Page A-116-K2

Fort Bend Central Appraisal District (FBCAD) is not authorized to determine legal title to property or establish the legal boundaries of property. FBCAD establishes appraisal records based on information from various sources, including but not limited to deeds, plats and surveys provided to but not created by the acceptance of the property of the p

Grid Location Reference