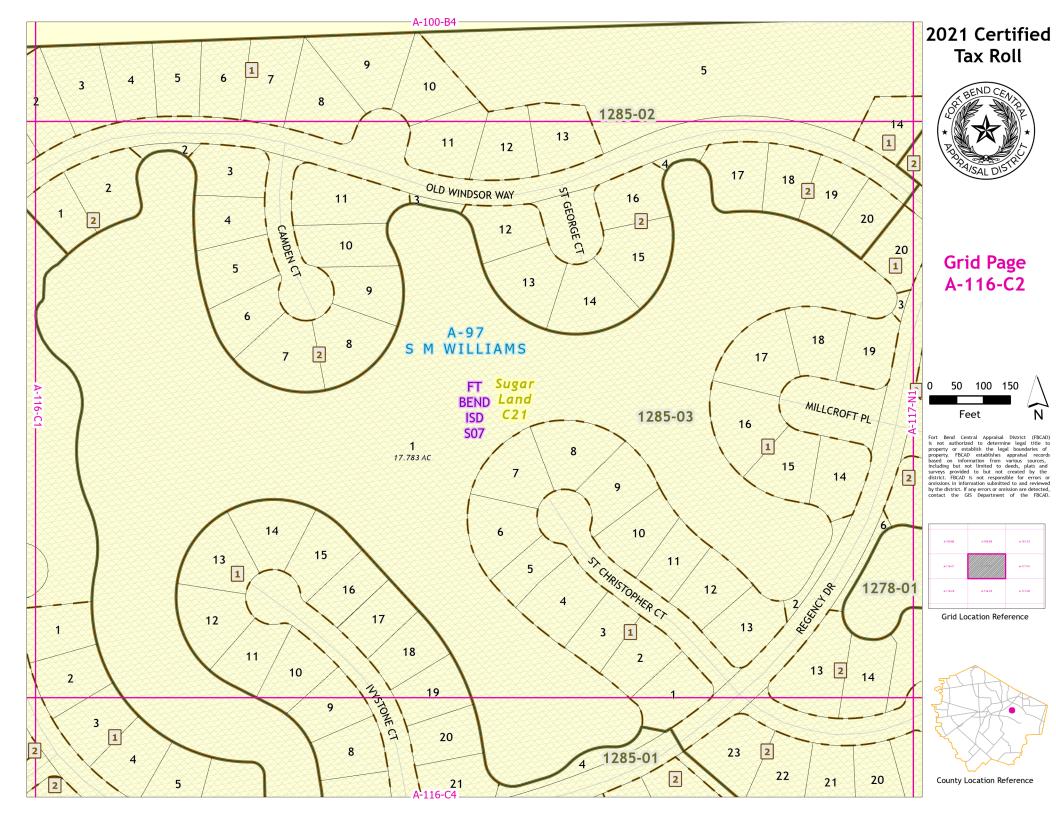

## 2021 Certified Tax Roll

## Grid Page A-116-H4

Fort Bend Central Appraisal District (FBCAD) is not authorized to determine legal title to property or establish the legal boundaries of property. FBCAD establishes appraisal records based on information from various sources, including but not limited to deeds, plats and surveys provided to but not created by the surveys provided to but not created by the original properties of the provided to t

Grid Location Reference

County Location Reference