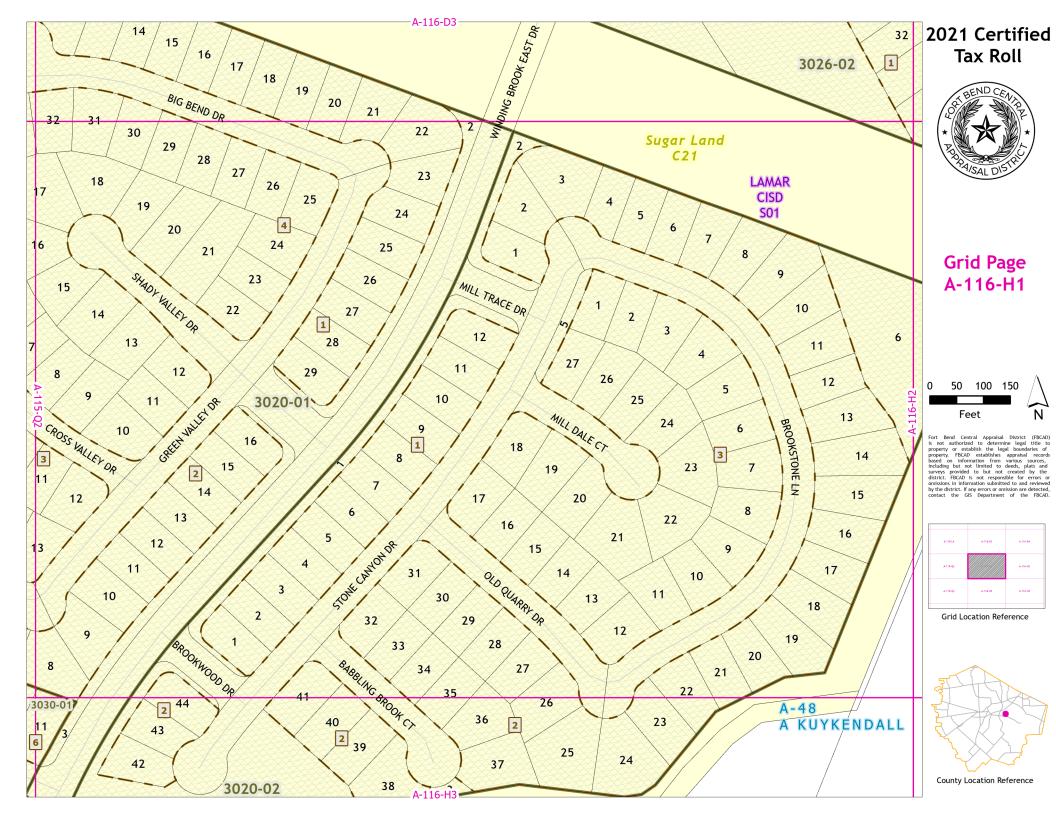

## 2021 Certified Tax Roll

## Grid Page A-116-K2

Fort Bend Central Appraisal District (FBCAD) is not authorized to determine legal title to property or establish the legal boundaries of property. FBCAD establishes appraisal records based on information from various sources, including but not limited to deeds, plats and surveys provided to but not created by the acceptance of the property of the p

Grid Location Reference