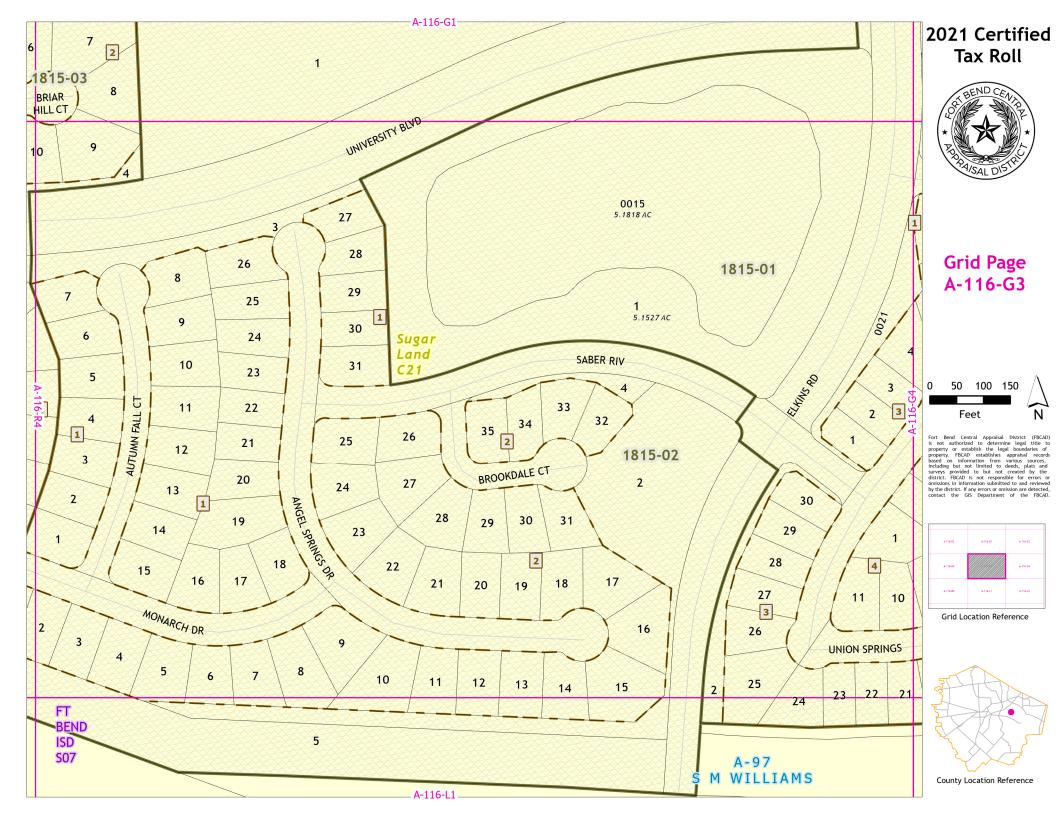

## 2021 Certified Tax Roll

## Grid Page A-116-K2

Fort Bend Central Appraisal District (FBCAD) is not authorized to determine legal title to property or establish the legal boundaries of property. FBCAD establishes appraisal records based on information from various sources, including but not limited to deeds, plats and surveys provided to but not created by the acceptance of the property of the p

Grid Location Reference