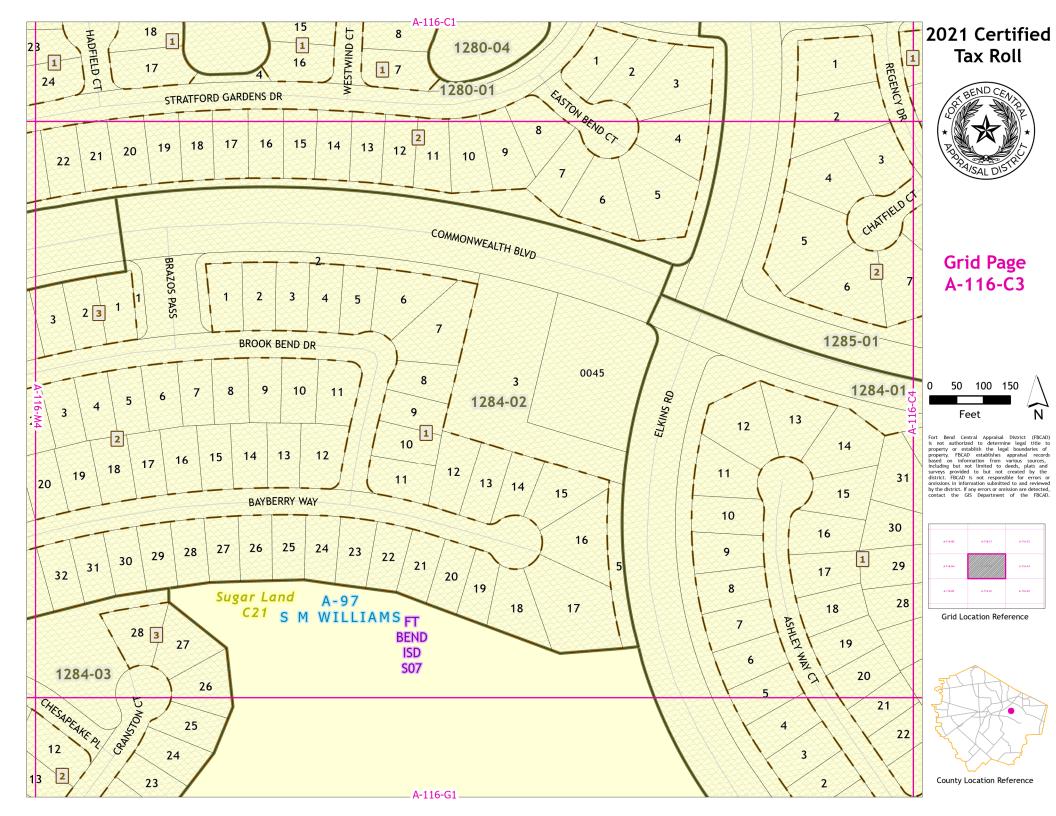

## 2021 Certified Tax Roll

## Grid Page A-116-K2

Fort Bend Central Appraisal District (FBCAD) is not authorized to determine legal title to property or establish the legal boundaries of property. FBCAD establishes appraisal records based on information from various sources, including but not limited to deeds, plats and surveys provided to but not created by the acceptance of the property of the p

Grid Location Reference