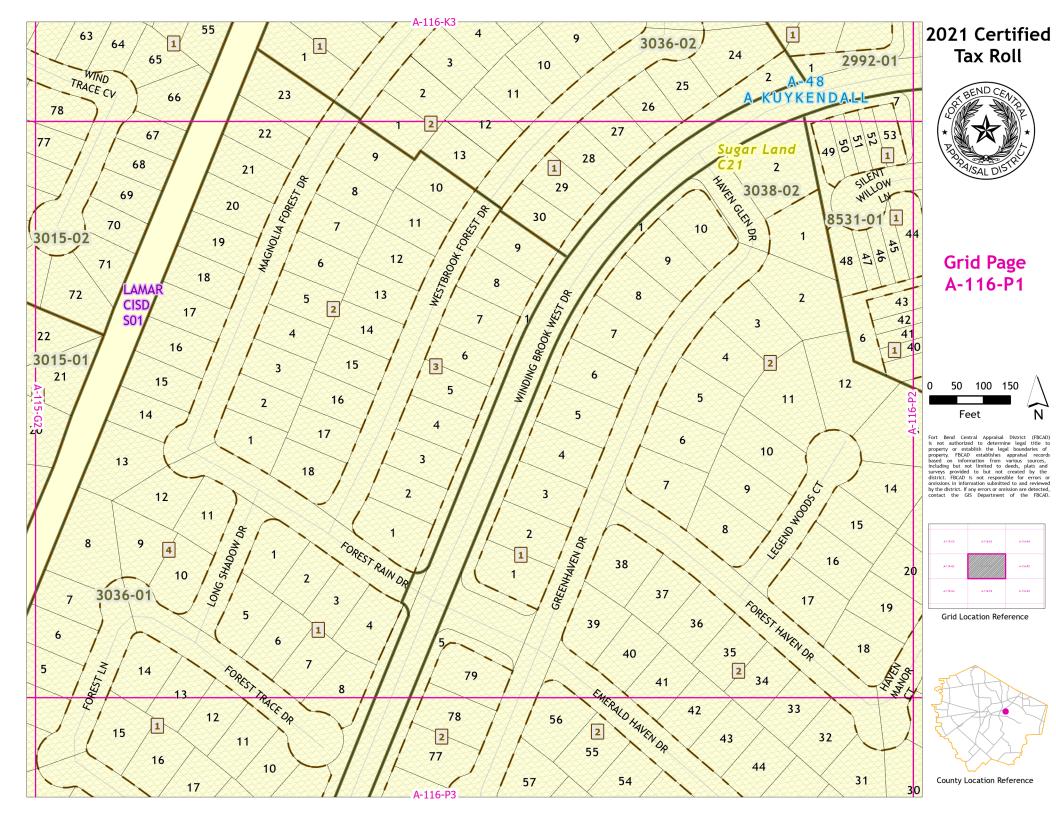

## 2021 Certified Tax Roll

## **Grid Page** A-116-E2

Fort Bend Central Appraisal District (FBCAD) is not authorized to determine legal title to property or establish the legal boundaries of property. FBCAD establishes appraisal records based on information from various sources, including but not limited to deeds, plats and surveys provided to but not created by the surveys provided to but not created by the original properties of the provided to t

Grid Location Reference

County Location Reference