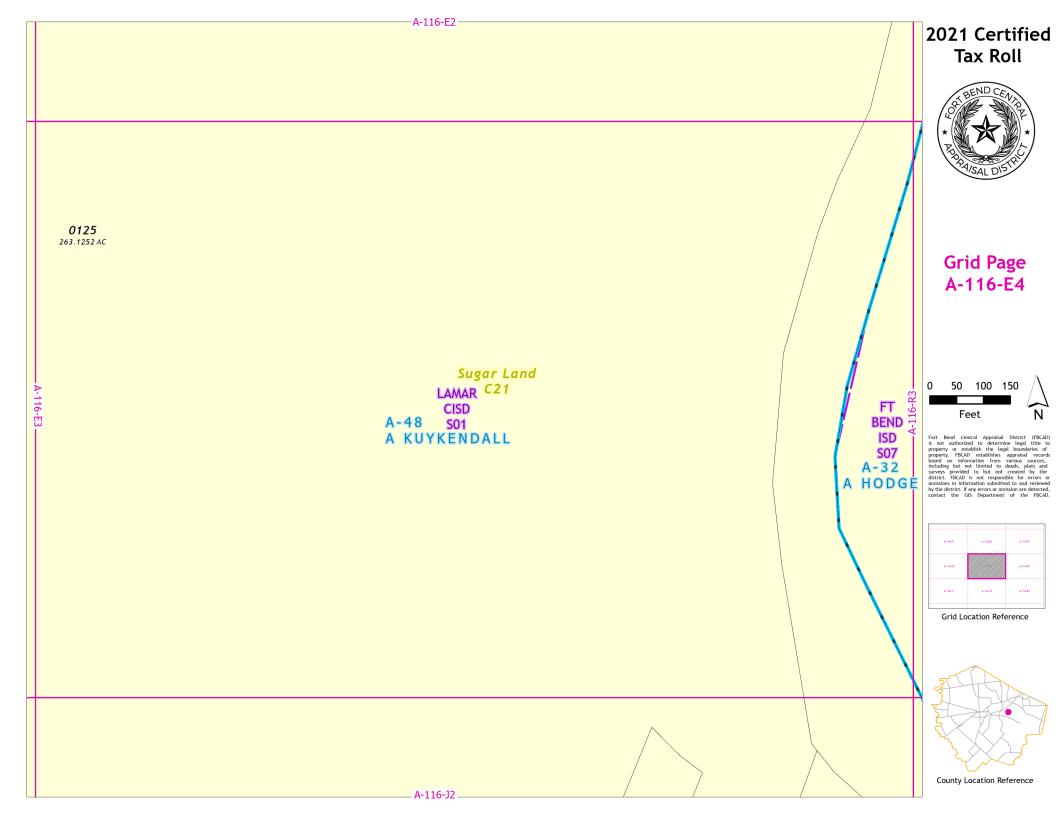

## 2021 Certified Tax Roll

## Grid Page A-116-H4

Fort Bend Central Appraisal District (FBCAD) is not authorized to determine legal title to property or establish the legal boundaries of property. FBCAD establishes appraisal records based on information from various sources, including but not limited to deeds, plats and surveys provided to but not created by the surveys provided to but not created by the original properties of the provided to t

Grid Location Reference

County Location Reference