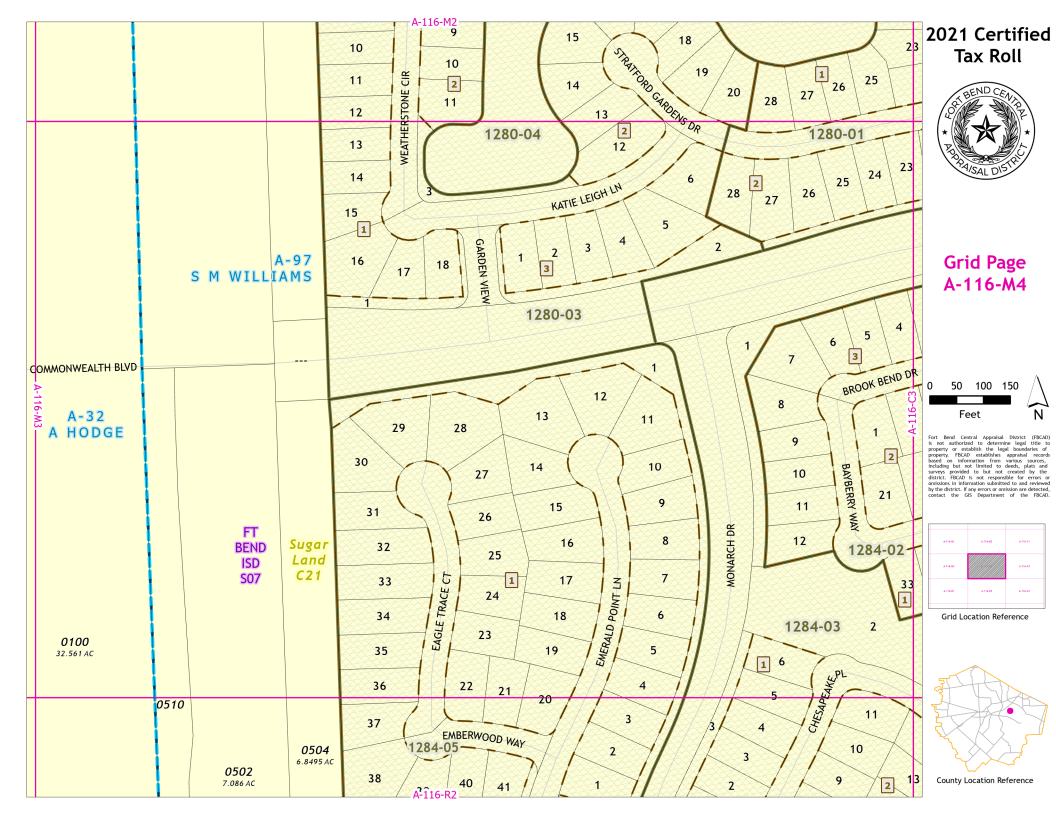

## 2021 Certified Tax Roll

## **Grid Page** A-116-N1

Fort Bend Central Appraisal District (FBCAD) is not authorized to determine legal title to property or establish the legal boundaries of property. FBCAD establishes appraisal records based on information from various sources, including but not limited to deeds, plats and surveys provided to but not created by the surveys provided to but not created by the original properties of the provided to t

Grid Location Reference

County Location Reference