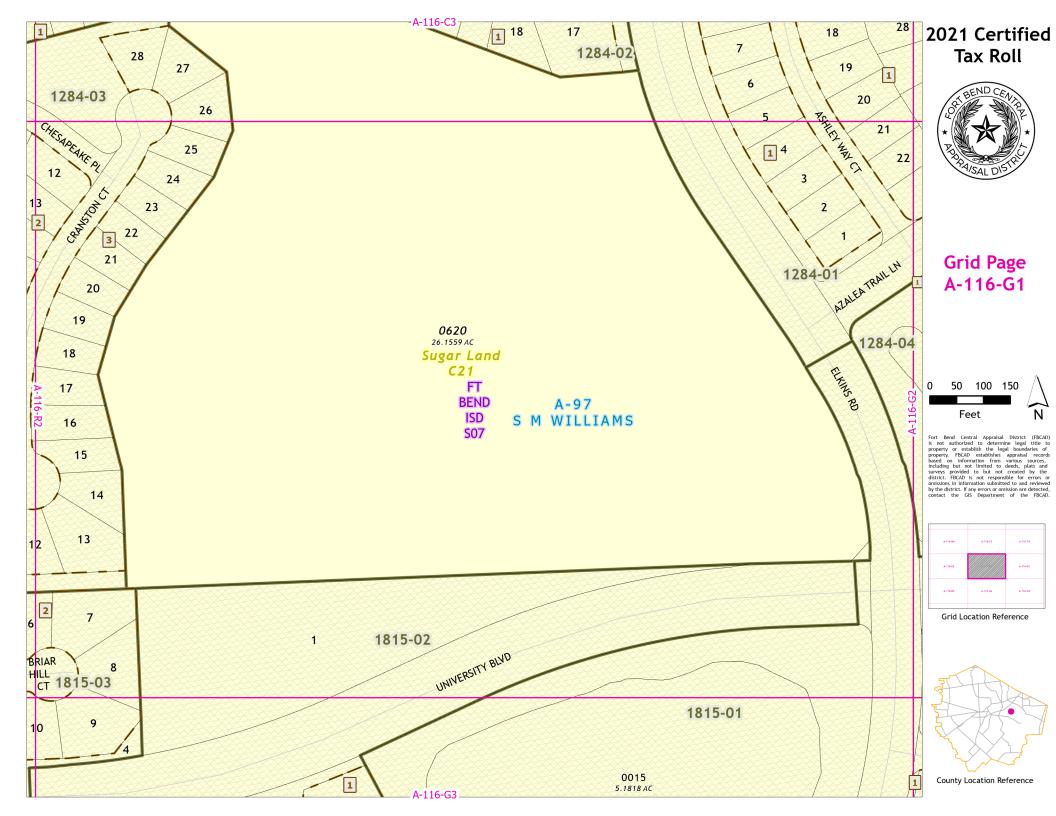

## 2021 Certified Tax Roll

## **Grid Page** A-116-E2

Fort Bend Central Appraisal District (FBCAD) is not authorized to determine legal title to property or establish the legal boundaries of property. FBCAD establishes appraisal records based on information from various sources, including but not limited to deeds, plats and surveys provided to but not created by the surveys provided to but not created by the original properties of the provided to t

Grid Location Reference

County Location Reference