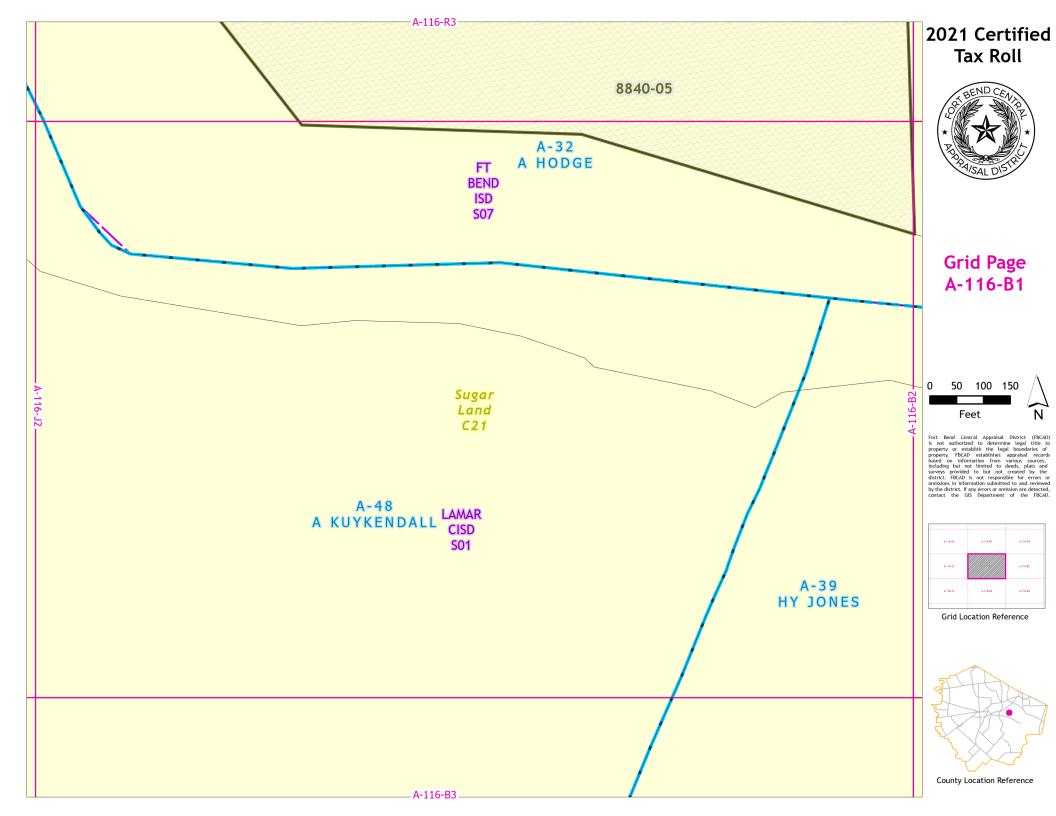

## 2021 Certified Tax Roll

## **Grid Page** A-116-E2

Fort Bend Central Appraisal District (FBCAD) is not authorized to determine legal title to property or establish the legal boundaries of property. FBCAD establishes appraisal records based on information from various sources, including but not limited to deeds, plats and surveys provided to but not created by the surveys provided to but not created by the original properties of the provided to t

Grid Location Reference

County Location Reference