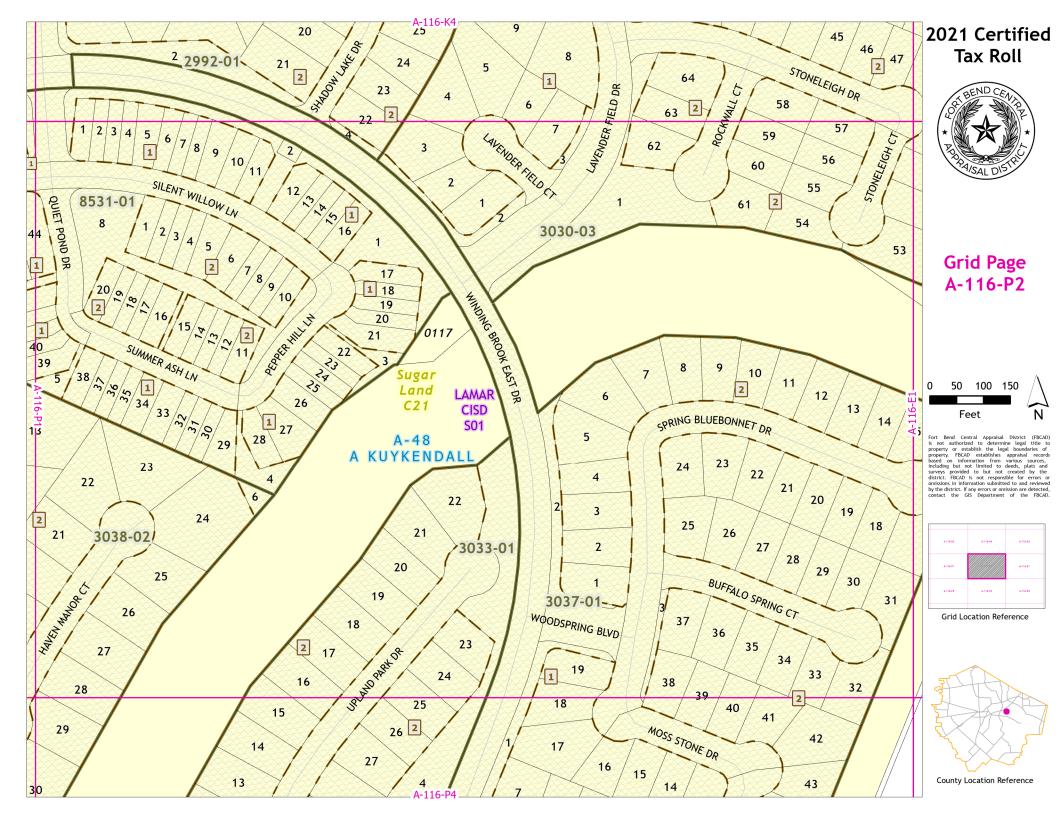

## 2021 Certified Tax Roll

## Grid Page A-116-H4

Fort Bend Central Appraisal District (FBCAD) is not authorized to determine legal title to property or establish the legal boundaries of property. FBCAD establishes appraisal records based on information from various sources, including but not limited to deeds, plats and surveys provided to but not created by the surveys provided to but not created by the original properties of the provided to t

Grid Location Reference

County Location Reference