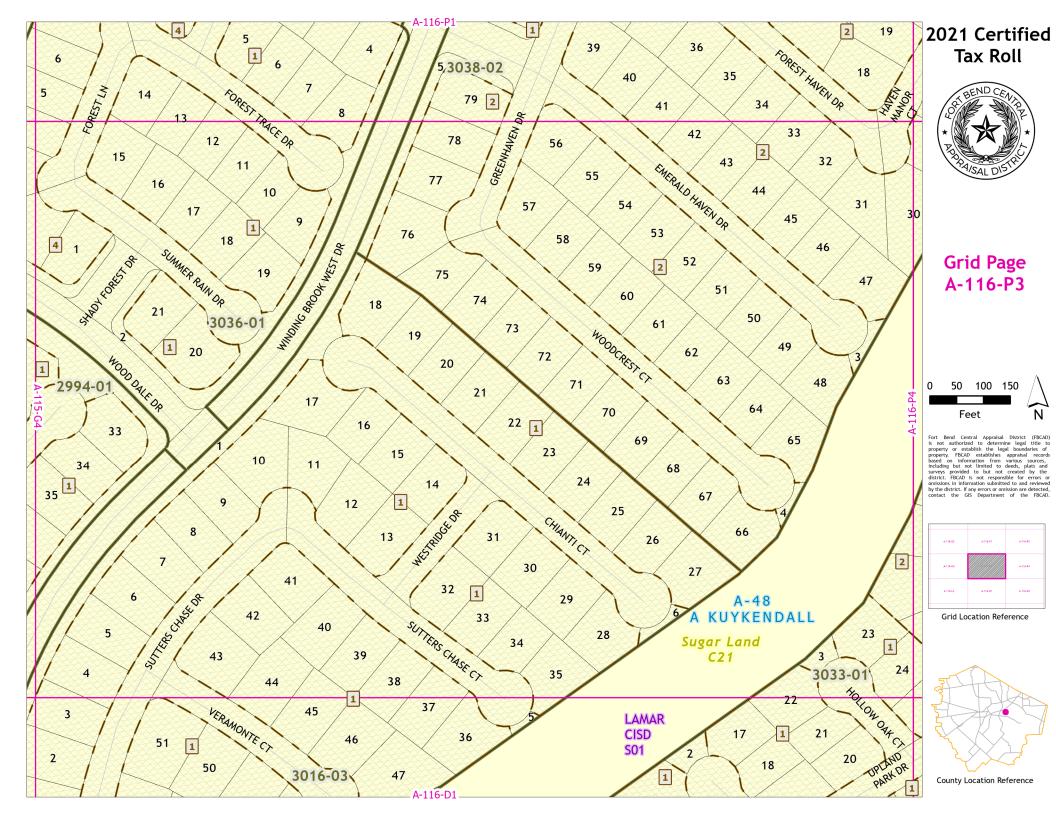

## 2021 Certified Tax Roll

## Grid Page A-116-K2

Fort Bend Central Appraisal District (FBCAD) is not authorized to determine legal title to property or establish the legal boundaries of property. FBCAD establishes appraisal records based on information from various sources, including but not limited to deeds, plats and surveys provided to but not created by the acceptance of the property of the p

Grid Location Reference