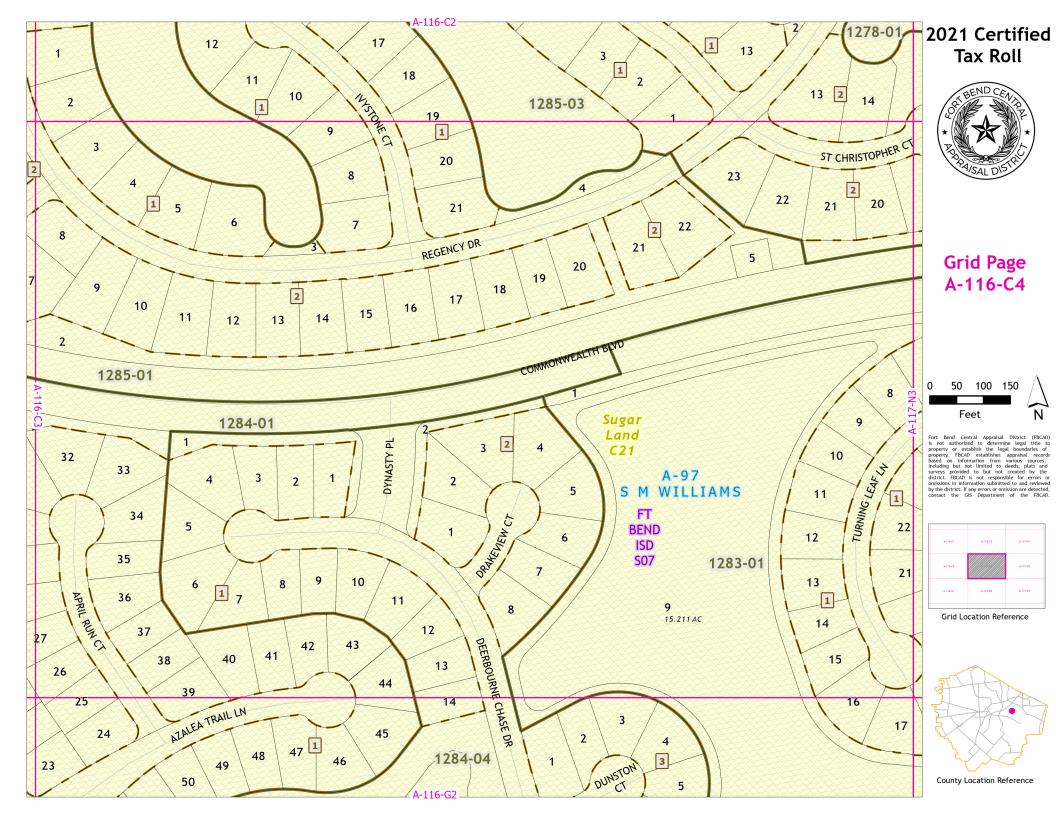

## 2021 Certified Tax Roll

## **Grid Page** A-116-N1

Fort Bend Central Appraisal District (FBCAD) is not authorized to determine legal title to property or establish the legal boundaries of property. FBCAD establishes appraisal records based on information from various sources, including but not limited to deeds, plats and surveys provided to but not created by the surveys provided to but not created by the original properties of the provided to t

Grid Location Reference

County Location Reference