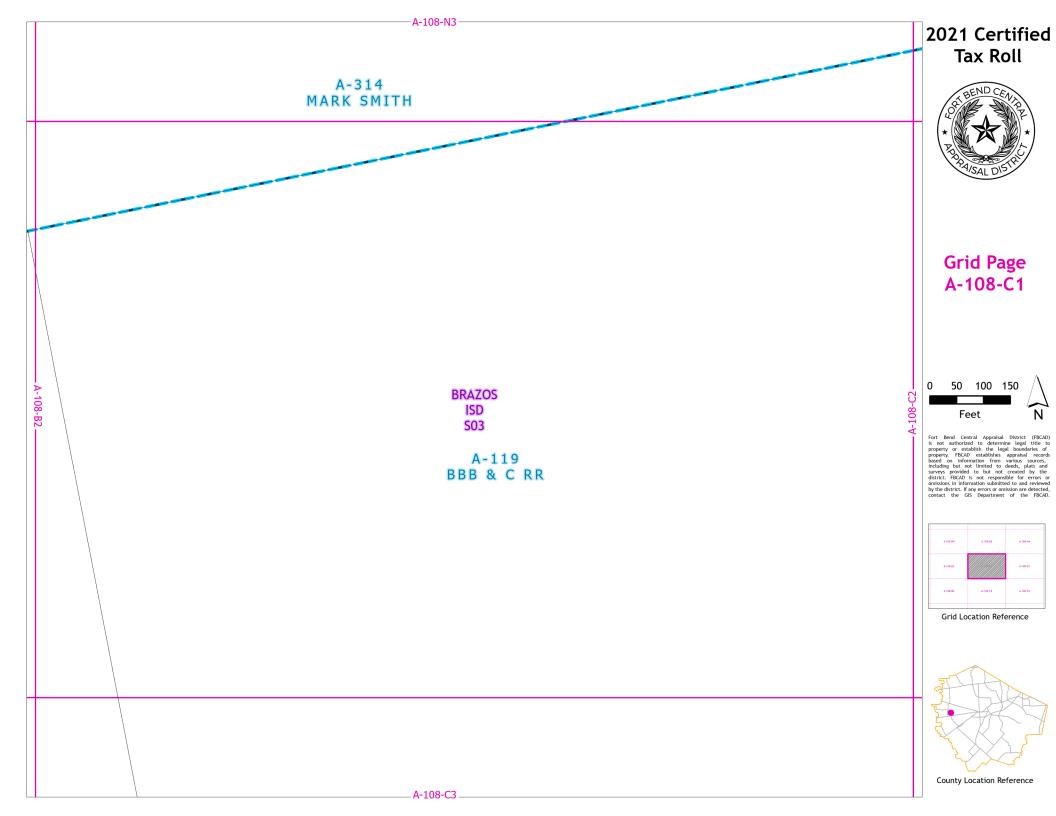

# 2021 Certified

Grid Page A-108-Q2

Feet

Grid Location Reference

County Location Reference