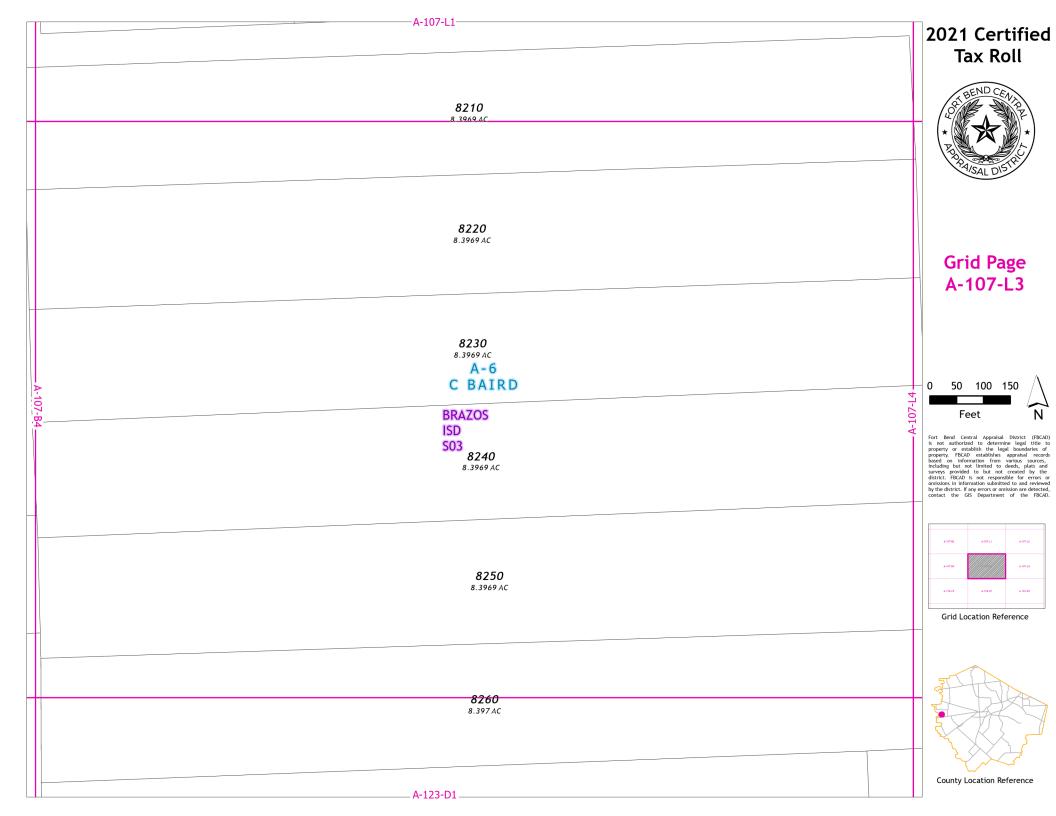

## **Grid Page** A-107-B1

Fort Bend Central Appraisal District (FBCAD) is not authorized to determine legal title to property or establish the legal boundaries of property. FBCAD establishes appraisal records based on information from various sources, including but not limited to deeds, plats and surveys provided to but not created by the surveys provided to but not created by the original properties of the provided to the company of the provided to the company of the provided to the