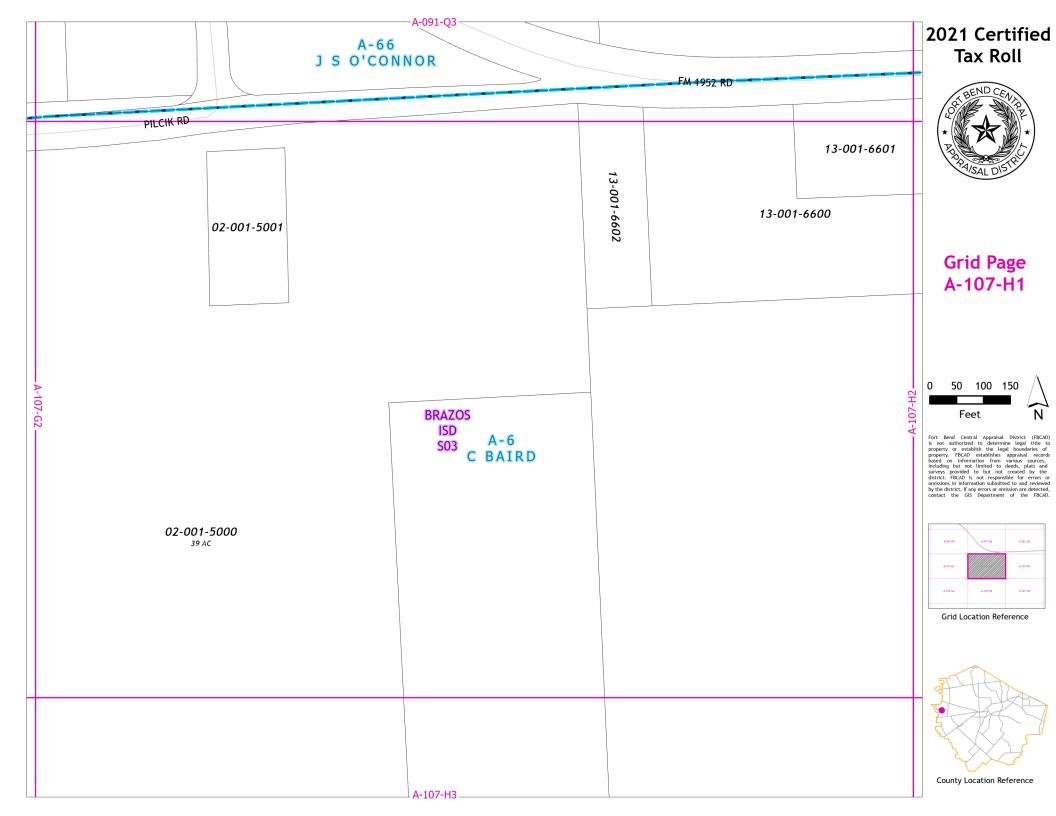

## **Grid Page** A-107-B1

Fort Bend Central Appraisal District (FBCAD) is not authorized to determine legal title to property or establish the legal boundaries of property. FBCAD establishes appraisal records based on information from various sources, including but not limited to deeds, plats and surveys provided to but not created by the surveys provided to but not created by the original properties of the provided to the company of the provided to the company of the provided to the