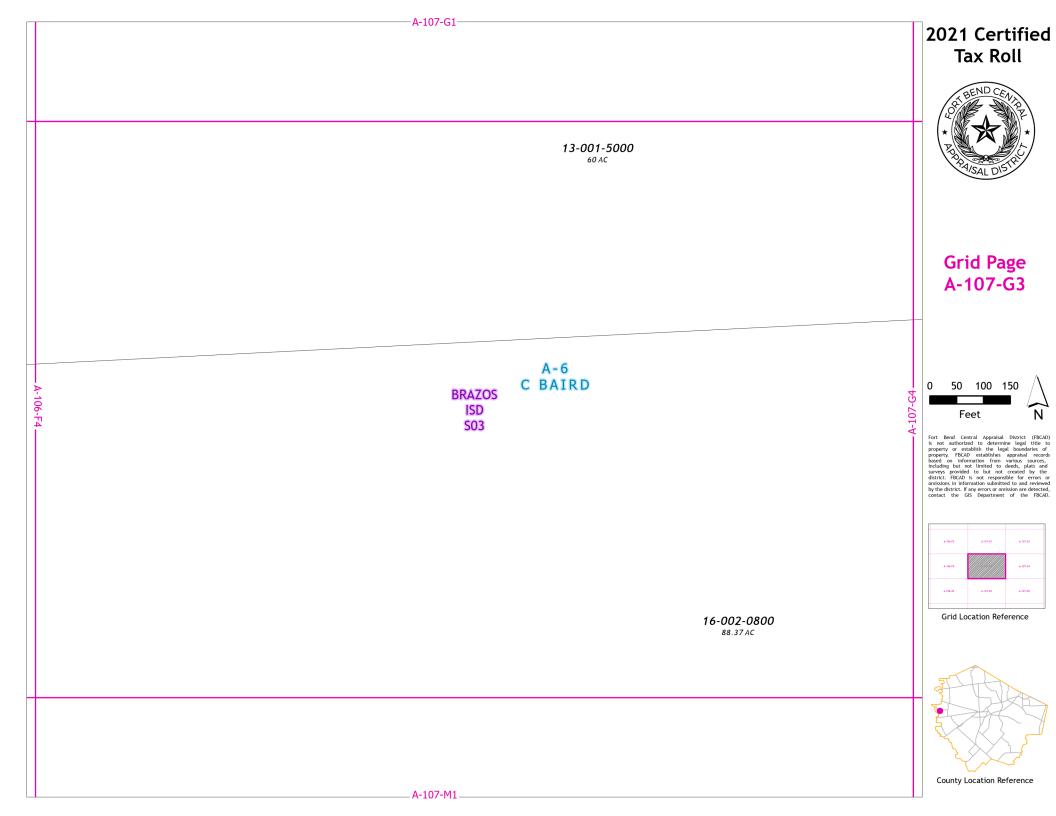

## 2021 Certified Tax Roll

## **Grid Page** A-107-B1

Fort Bend Central Appraisal District (FBCAD) is not authorized to determine legal title to property or establish the legal boundaries of property. FBCAD establishes appraisal records based on information from various sources, including but not limited to deeds, plats and surveys provided to but not created by the surveys provided to but not created by the original properties of the provided to the company of the provided to the company of the provided to the