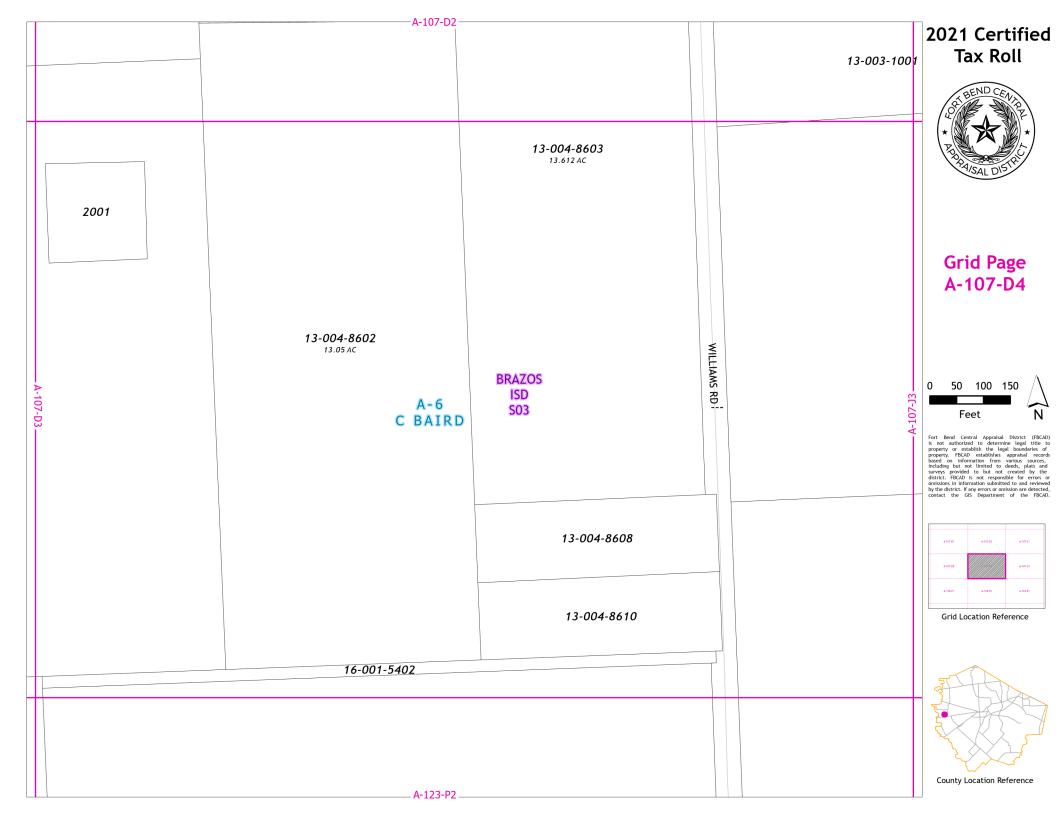

## 2021 Certified Tax Roll

## **Grid Page** A-107-B1

Fort Bend Central Appraisal District (FBCAD) is not authorized to determine legal title to property or establish the legal boundaries of property. FBCAD establishes appraisal records based on information from various sources, including but not limited to deeds, plats and surveys provided to but not created by the surveys provided to but not created by the original properties of the provided to the company of the provided to the company of the provided to the