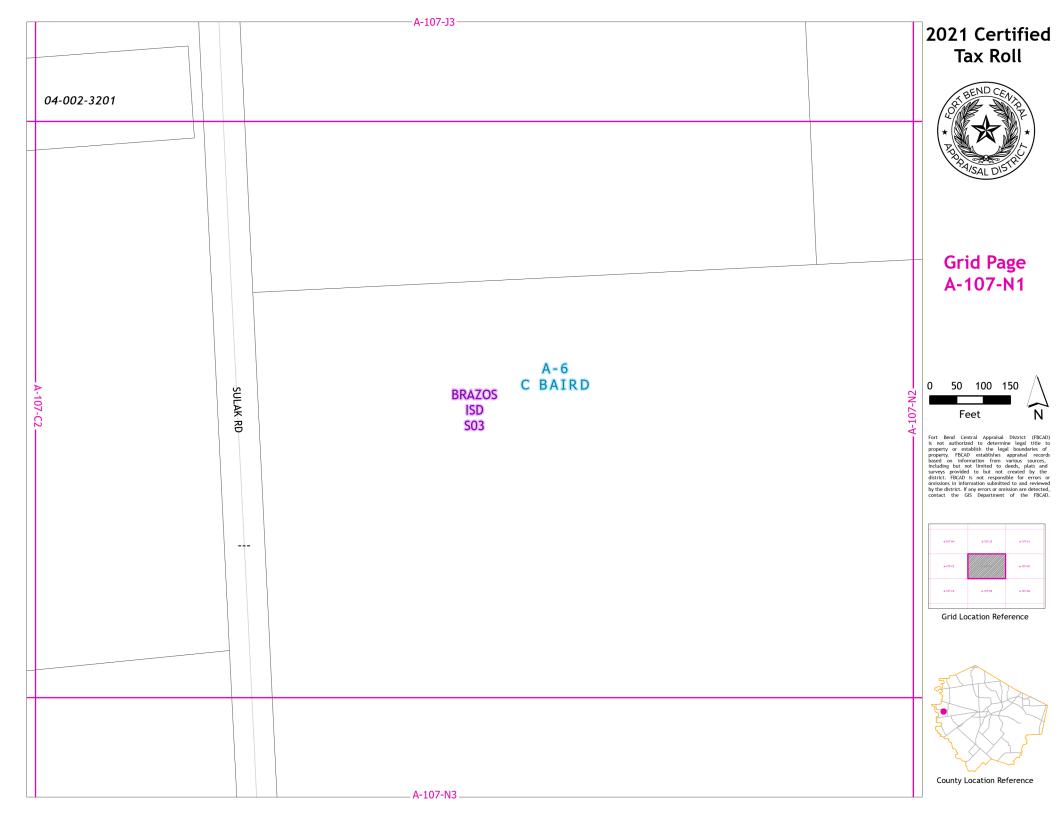

| Г |             | A-107-N1   |                          |                   |                                                                                                                                                                                                                                                                                                                                                                        |
|---|-------------|------------|--------------------------|-------------------|------------------------------------------------------------------------------------------------------------------------------------------------------------------------------------------------------------------------------------------------------------------------------------------------------------------------------------------------------------------------|
|   | 16-001-4801 |            |                          |                   | 2021 Certified<br>Tax Roll                                                                                                                                                                                                                                                                                                                                             |
|   |             |            |                          |                   | BEND CENTER                                                                                                                                                                                                                                                                                                                                                            |
|   |             |            | 2407                     |                   | * PAISAL DISK                                                                                                                                                                                                                                                                                                                                                          |
|   |             |            |                          |                   | VAL U.                                                                                                                                                                                                                                                                                                                                                                 |
|   |             |            |                          |                   | Grid Page                                                                                                                                                                                                                                                                                                                                                              |
|   |             |            |                          |                   | Grid Page<br>A-107-N3                                                                                                                                                                                                                                                                                                                                                  |
|   |             |            |                          |                   |                                                                                                                                                                                                                                                                                                                                                                        |
|   | A-107-R4    | BRAZOS     | A-6<br>C BAIRD           | -N4               | 0 50 100 150                                                                                                                                                                                                                                                                                                                                                           |
|   | 7-R4        | ISD<br>S03 |                          | ——A-107-N4        | Feet N  Fort Bend Central Appraisal District (FBCAD) is not authorized to determine legal title to property or establish the legal boundaries of                                                                                                                                                                                                                       |
|   |             |            |                          |                   | property. FBCAD establishes appraisal records based on information from various sources, including but not limited to deeds, plats and surveys provided to but not created by the district. FBCAD is not responsible for errors or omissions in information submitted to and reviewed by the district. If any errors or omission are detected, occurrent of the FBCAD. |
|   |             |            |                          |                   | #107.82 #107.00 #.107.00                                                                                                                                                                                                                                                                                                                                               |
|   |             |            |                          | اِن               | # 107 84 # # 107 00 # 117 00 # 117 00 #                                                                                                                                                                                                                                                                                                                                |
|   |             |            | 2.409                    | 2002<br>26.889 AC | Grid Location Reference                                                                                                                                                                                                                                                                                                                                                |
|   |             |            | <b>2408</b><br>25.878 AC |                   | 3                                                                                                                                                                                                                                                                                                                                                                      |
|   |             |            |                          |                   |                                                                                                                                                                                                                                                                                                                                                                        |
|   |             |            |                          |                   | County Location Reference                                                                                                                                                                                                                                                                                                                                              |
|   |             | A-107-D1   |                          |                   | County Location Neterence                                                                                                                                                                                                                                                                                                                                              |