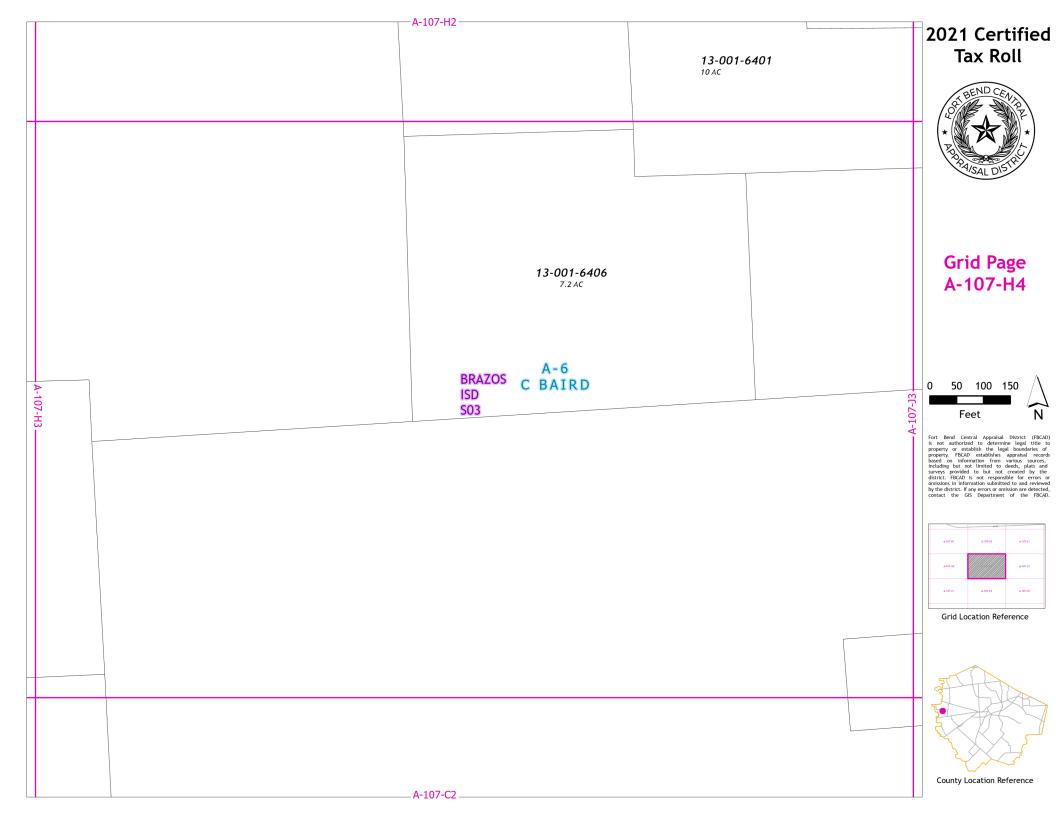

## Grid Page A-107-K4

Feet

Grid Location Reference

ounty Location Reference

|             | A-107-J4       |                                                                                                                                                                                                                                                                                                                                                                                                                                                                                      |
|-------------|----------------|--------------------------------------------------------------------------------------------------------------------------------------------------------------------------------------------------------------------------------------------------------------------------------------------------------------------------------------------------------------------------------------------------------------------------------------------------------------------------------------|
|             |                | 2021 Certified<br>Tax Roll                                                                                                                                                                                                                                                                                                                                                                                                                                                           |
|             |                | BEND CENTO                                                                                                                                                                                                                                                                                                                                                                                                                                                                           |
|             |                | * SAI DIS                                                                                                                                                                                                                                                                                                                                                                                                                                                                            |
|             |                |                                                                                                                                                                                                                                                                                                                                                                                                                                                                                      |
|             |                | Grid Page<br>A-107-N2                                                                                                                                                                                                                                                                                                                                                                                                                                                                |
|             |                | A-107-N2                                                                                                                                                                                                                                                                                                                                                                                                                                                                             |
|             | A-6<br>C BAIRD |                                                                                                                                                                                                                                                                                                                                                                                                                                                                                      |
| _ A-107-N1. | BRAZOS ISD S03 | 0 50 100 150<br>Feet N                                                                                                                                                                                                                                                                                                                                                                                                                                                               |
|             |                | Fort Bend Central Appraisal District (FBCAD) is not authorized to determine legal title to property or establish the legal boundaries of property. FBCAD establishes appraisal records including but not limited to deeds, plats and surveys provided to but not created by the district. FBCAD is not responsible for errors or omissions in information submitted to and reviewed by the district. FBCAD is not responsible for detected, contact the GIS Department of the FBCAD. |
|             |                | AND CO AND AND AND CO                                                                                                                                                                                                                                                                                                                                                                                                                                                                |
|             |                | Grid Location Reference                                                                                                                                                                                                                                                                                                                                                                                                                                                              |
|             |                | 3                                                                                                                                                                                                                                                                                                                                                                                                                                                                                    |
|             |                |                                                                                                                                                                                                                                                                                                                                                                                                                                                                                      |
|             | A-107-N4       | County Location Reference                                                                                                                                                                                                                                                                                                                                                                                                                                                            |