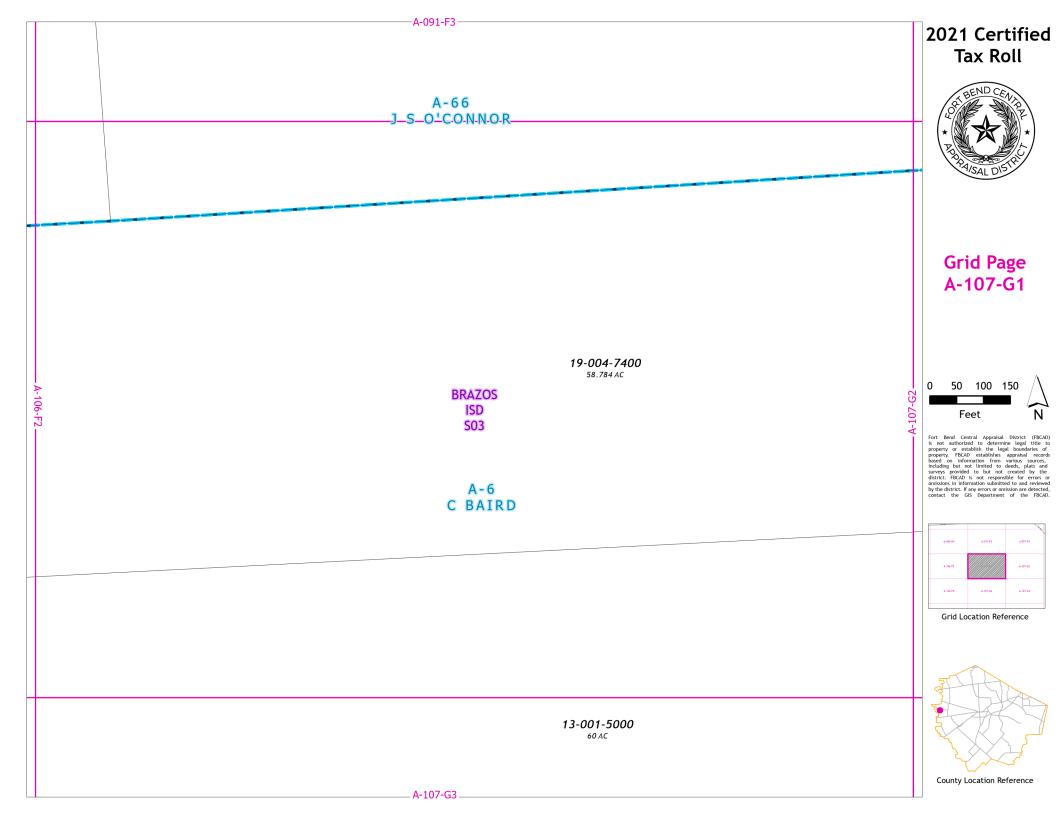

## 2021 Certified Tax Roll

## **Grid Page** A-107-B1

Fort Bend Central Appraisal District (FBCAD) is not authorized to determine legal title to property or establish the legal boundaries of property. FBCAD establishes appraisal records based on information from various sources, including but not limited to deeds, plats and surveys provided to but not created by the surveys provided to but not created by the original properties of the provided to the company of the provided to the company of the provided to the