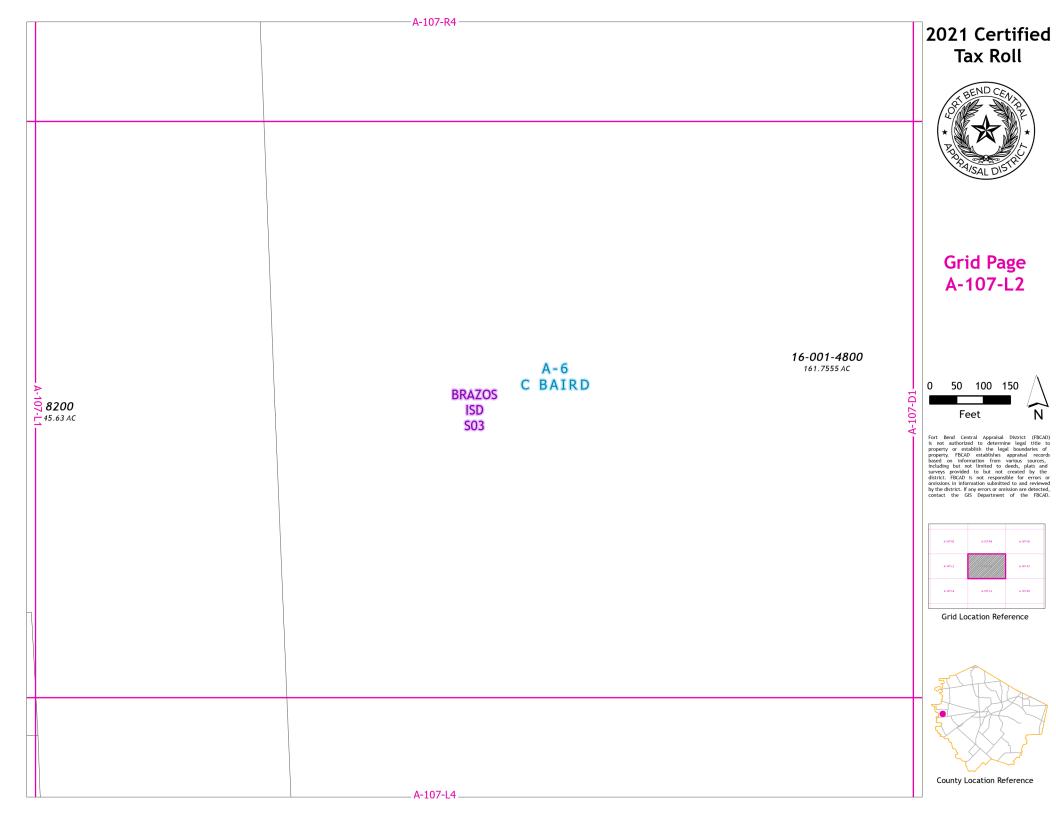

## 021 Certified Tax Roll

## Grid Page A-107-K4

Feet

Grid Location Reference

ounty Location Reference

|             | A-107-J4       |                                                                                                                                                                                                                                                                                                                                                                                                                                                                                      |
|-------------|----------------|--------------------------------------------------------------------------------------------------------------------------------------------------------------------------------------------------------------------------------------------------------------------------------------------------------------------------------------------------------------------------------------------------------------------------------------------------------------------------------------|
|             |                | 2021 Certified<br>Tax Roll                                                                                                                                                                                                                                                                                                                                                                                                                                                           |
|             |                | BEND CENTO                                                                                                                                                                                                                                                                                                                                                                                                                                                                           |
|             |                | * SAI DIS                                                                                                                                                                                                                                                                                                                                                                                                                                                                            |
|             |                |                                                                                                                                                                                                                                                                                                                                                                                                                                                                                      |
|             |                | Grid Page<br>A-107-N2                                                                                                                                                                                                                                                                                                                                                                                                                                                                |
|             |                | A-107-N2                                                                                                                                                                                                                                                                                                                                                                                                                                                                             |
|             | A-6<br>C BAIRD |                                                                                                                                                                                                                                                                                                                                                                                                                                                                                      |
| _ A-107-N1. | BRAZOS ISD S03 | 0 50 100 150<br>Feet N                                                                                                                                                                                                                                                                                                                                                                                                                                                               |
|             |                | Fort Bend Central Appraisal District (FBCAD) is not authorized to determine legal title to property or establish the legal boundaries of property. FBCAD establishes appraisal records including but not limited to deeds, plats and surveys provided to but not created by the district. FBCAD is not responsible for errors or omissions in information submitted to and reviewed by the district. FBCAD is not responsible for detected, contact the GIS Department of the FBCAD. |
|             |                | AND CO AND AND AND CO                                                                                                                                                                                                                                                                                                                                                                                                                                                                |
|             |                | Grid Location Reference                                                                                                                                                                                                                                                                                                                                                                                                                                                              |
|             |                | 3                                                                                                                                                                                                                                                                                                                                                                                                                                                                                    |
|             |                |                                                                                                                                                                                                                                                                                                                                                                                                                                                                                      |
|             | A-107-N4       | County Location Reference                                                                                                                                                                                                                                                                                                                                                                                                                                                            |