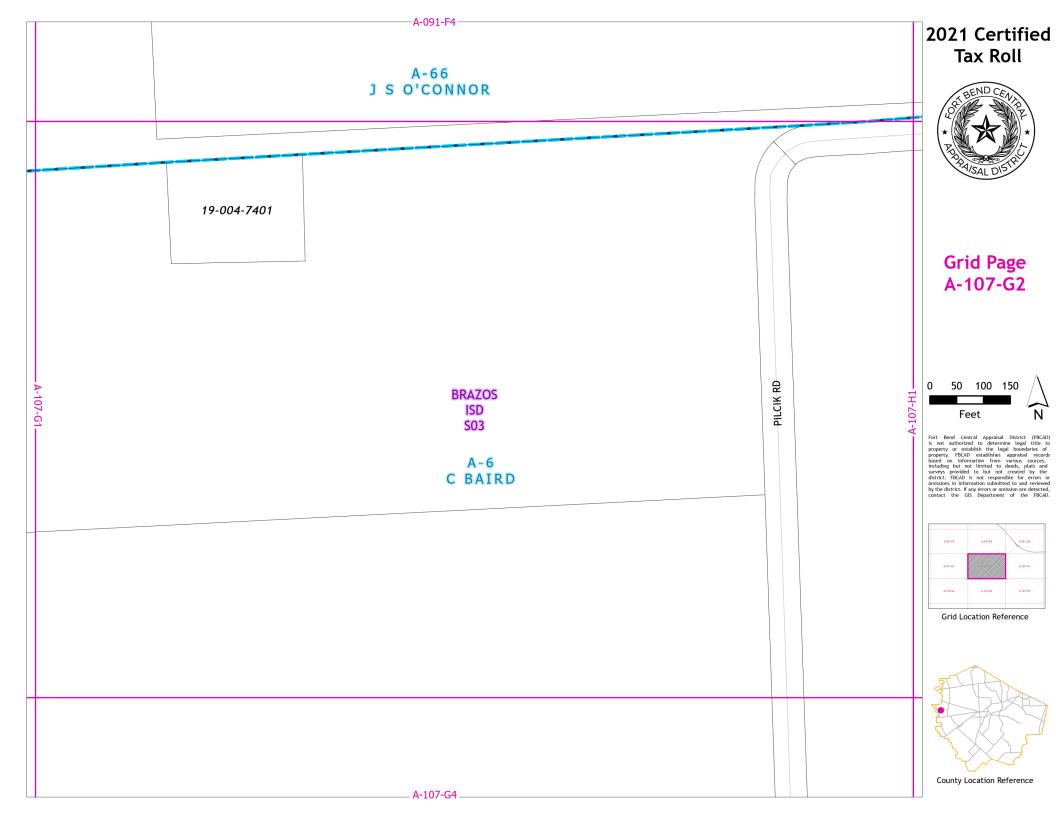

## 2021 Certified Tax Roll

## **Grid Page** A-107-B1

Fort Bend Central Appraisal District (FBCAD) is not authorized to determine legal title to property or establish the legal boundaries of property. FBCAD establishes appraisal records based on information from various sources, including but not limited to deeds, plats and surveys provided to but not created by the surveys provided to but not created by the original properties of the provided to the company of the provided to the company of the provided to the