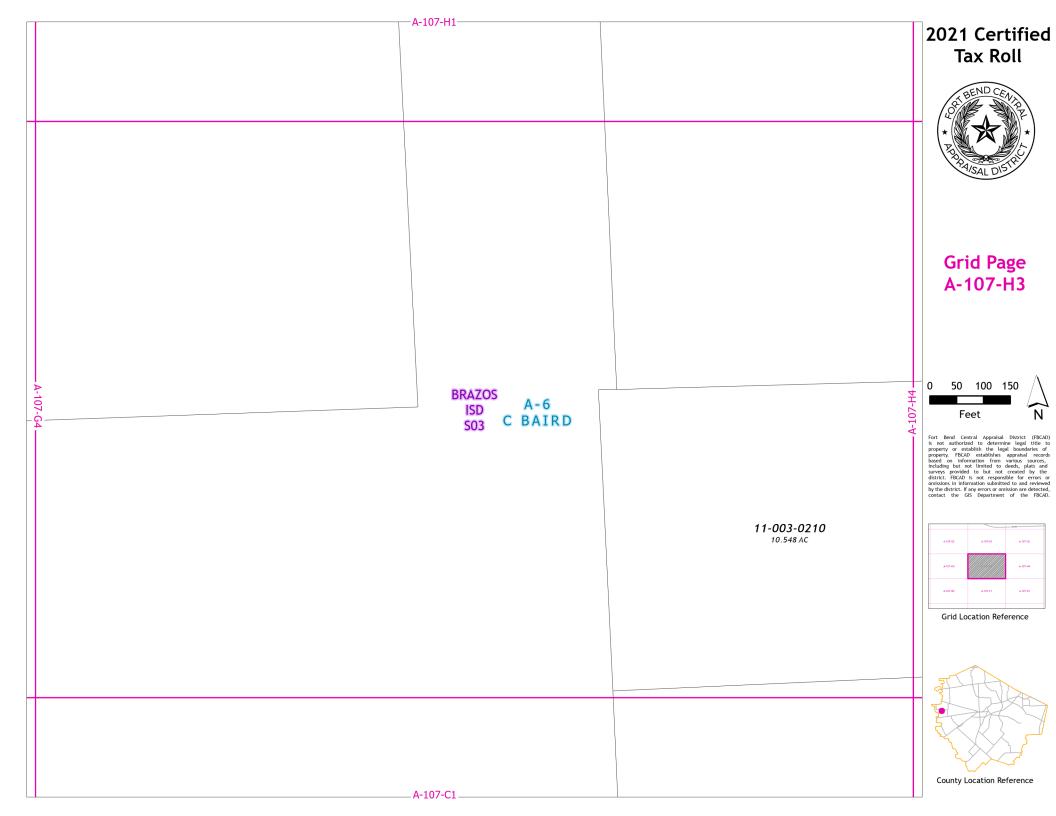

## 2021 Certified Tax Roll



## **Grid Page** A-107-B1



Fort Bend Central Appraisal District (FBCAD) is not authorized to determine legal title to property or establish the legal boundaries of property. FBCAD establishes appraisal records based on information from various sources, including but not limited to deeds, plats and surveys provided to but not created by the surveys provided to but not created by the original properties of the provided to the company of the provided to the company of the provided to the



Grid Location Reference



County Location Reference





























































| 1          | A-107-K2                        | Π