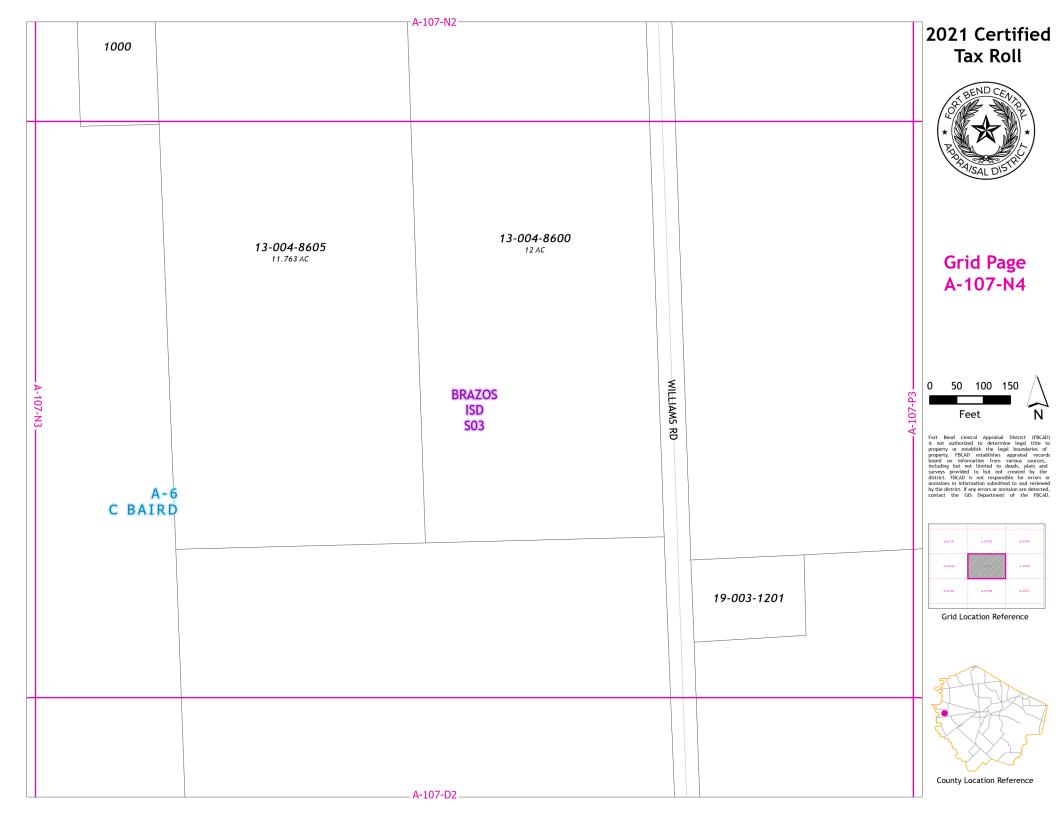

## 021 Certified Tax Roll

## Grid Page A-107-K4

Feet

Grid Location Reference

ounty Location Reference

|             | A-107-J4       |                                                                                                                                                                                                                                                                                                                                                                                                                                                                                      |
|-------------|----------------|--------------------------------------------------------------------------------------------------------------------------------------------------------------------------------------------------------------------------------------------------------------------------------------------------------------------------------------------------------------------------------------------------------------------------------------------------------------------------------------|
|             |                | 2021 Certified<br>Tax Roll                                                                                                                                                                                                                                                                                                                                                                                                                                                           |
|             |                | BEND CENTO                                                                                                                                                                                                                                                                                                                                                                                                                                                                           |
|             |                | * SAI DIS                                                                                                                                                                                                                                                                                                                                                                                                                                                                            |
|             |                |                                                                                                                                                                                                                                                                                                                                                                                                                                                                                      |
|             |                | Grid Page<br>A-107-N2                                                                                                                                                                                                                                                                                                                                                                                                                                                                |
|             |                | A-107-N2                                                                                                                                                                                                                                                                                                                                                                                                                                                                             |
|             | A-6<br>C BAIRD |                                                                                                                                                                                                                                                                                                                                                                                                                                                                                      |
| _ A-107-N1. | BRAZOS ISD S03 | 0 50 100 150<br>Feet N                                                                                                                                                                                                                                                                                                                                                                                                                                                               |
|             |                | Fort Bend Central Appraisal District (FBCAD) is not authorized to determine legal title to property or establish the legal boundaries of property. FBCAD establishes appraisal records including but not limited to deeds, plats and surveys provided to but not created by the district. FBCAD is not responsible for errors or omissions in information submitted to and reviewed by the district. FBCAD is not responsible for detected, contact the GIS Department of the FBCAD. |
|             |                | AND CO AND AND AND CO                                                                                                                                                                                                                                                                                                                                                                                                                                                                |
|             |                | Grid Location Reference                                                                                                                                                                                                                                                                                                                                                                                                                                                              |
|             |                | 3                                                                                                                                                                                                                                                                                                                                                                                                                                                                                    |
|             |                |                                                                                                                                                                                                                                                                                                                                                                                                                                                                                      |
|             | A-107-N4       | County Location Reference                                                                                                                                                                                                                                                                                                                                                                                                                                                            |