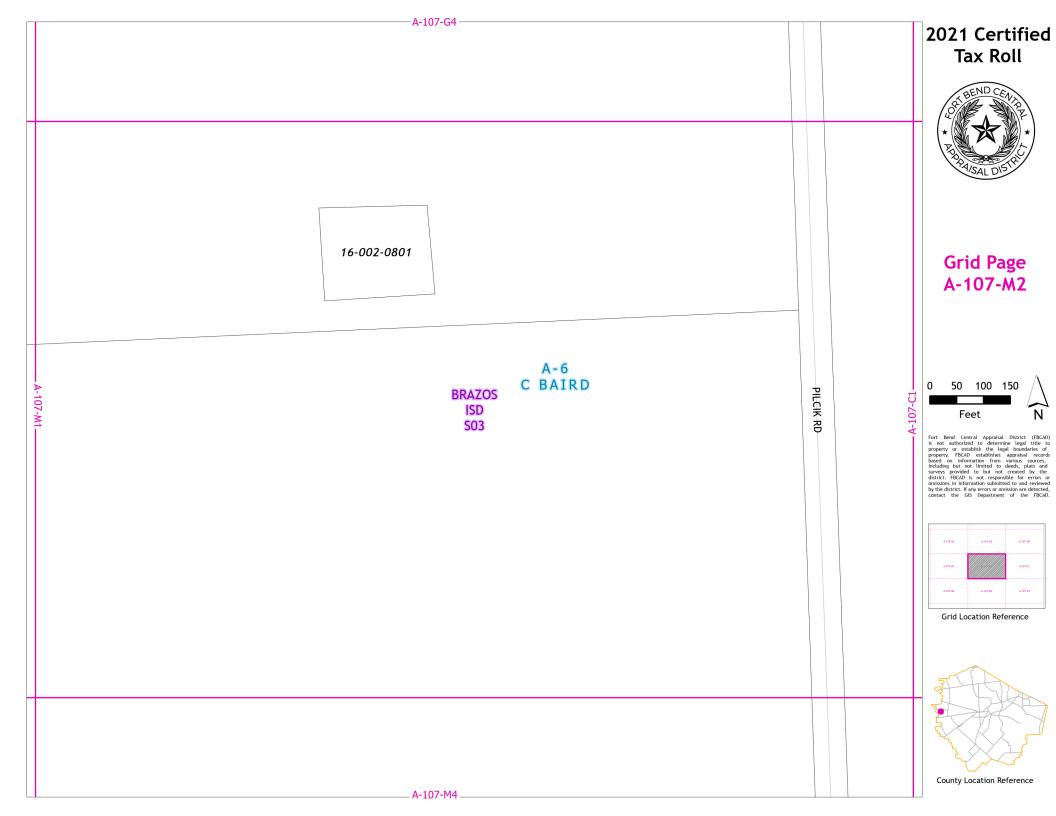

## Grid Page A-107-K4

Feet

Grid Location Reference

ounty Location Reference

|             | A-107-J4       |                                                                                                                                                                                                                                                                                                                                                                                                                                                                                      |
|-------------|----------------|--------------------------------------------------------------------------------------------------------------------------------------------------------------------------------------------------------------------------------------------------------------------------------------------------------------------------------------------------------------------------------------------------------------------------------------------------------------------------------------|
|             |                | 2021 Certified<br>Tax Roll                                                                                                                                                                                                                                                                                                                                                                                                                                                           |
|             |                | BEND CENTO                                                                                                                                                                                                                                                                                                                                                                                                                                                                           |
|             |                | * SAI DIS                                                                                                                                                                                                                                                                                                                                                                                                                                                                            |
|             |                |                                                                                                                                                                                                                                                                                                                                                                                                                                                                                      |
|             |                | Grid Page<br>A-107-N2                                                                                                                                                                                                                                                                                                                                                                                                                                                                |
|             |                | A-107-N2                                                                                                                                                                                                                                                                                                                                                                                                                                                                             |
|             | A-6<br>C BAIRD |                                                                                                                                                                                                                                                                                                                                                                                                                                                                                      |
| _ A-107-N1. | BRAZOS ISD S03 | 0 50 100 150<br>Feet N                                                                                                                                                                                                                                                                                                                                                                                                                                                               |
|             |                | Fort Bend Central Appraisal District (FBCAD) is not authorized to determine legal title to property or establish the legal boundaries of property. FBCAD establishes appraisal records including but not limited to deeds, plats and surveys provided to but not created by the district. FBCAD is not responsible for errors or omissions in information submitted to and reviewed by the district. FBCAD is not responsible for detected, contact the GIS Department of the FBCAD. |
|             |                | AND CO AND AND AND CO                                                                                                                                                                                                                                                                                                                                                                                                                                                                |
|             |                | Grid Location Reference                                                                                                                                                                                                                                                                                                                                                                                                                                                              |
|             |                | 3                                                                                                                                                                                                                                                                                                                                                                                                                                                                                    |
|             |                |                                                                                                                                                                                                                                                                                                                                                                                                                                                                                      |
|             | A-107-N4       | County Location Reference                                                                                                                                                                                                                                                                                                                                                                                                                                                            |