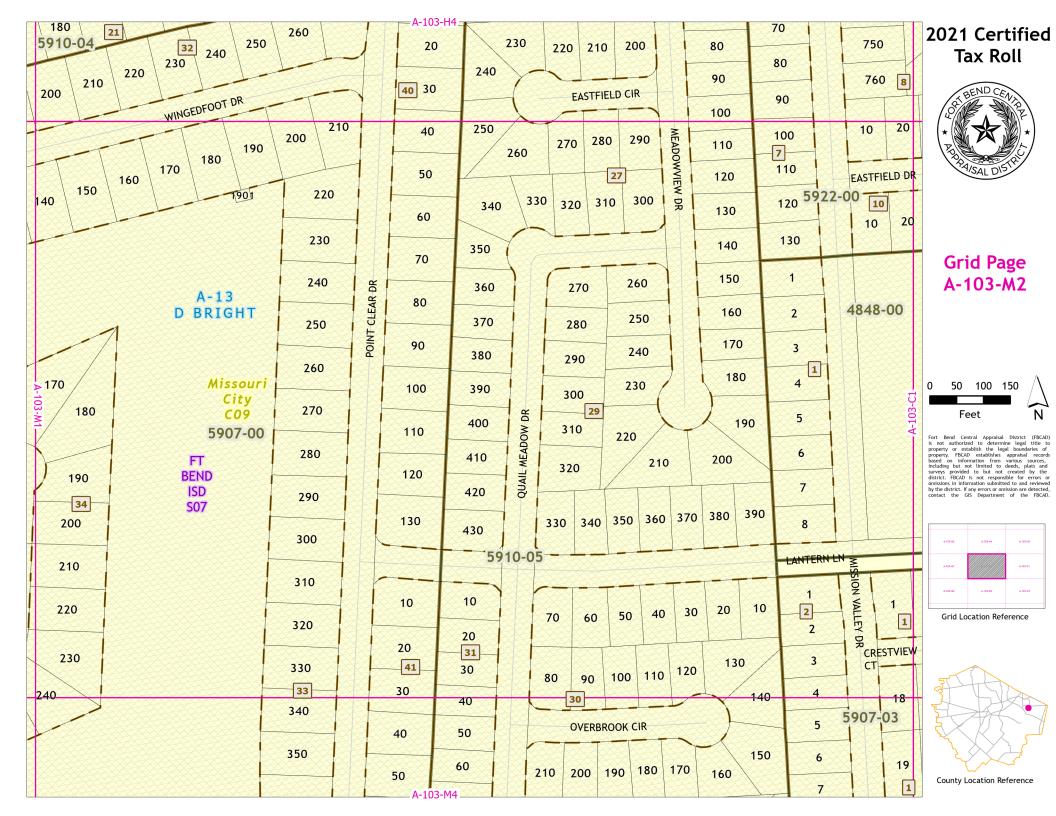

|
|          | 0610<br>20.797 AC                                         | County Location Reference                                                                                                                                                                                                                                                                                                                                                                                                                                                                                                                                        |



















































































































|                                                      | 2021 Certified<br>Tax Roll                                                                                                                                                                                                                                                                                                                                                                   |
|------------------------------------------------------|------------------------------------------------------------------------------------------------------------------------------------------------------------------------------------------------------------------------------------------------------------------------------------