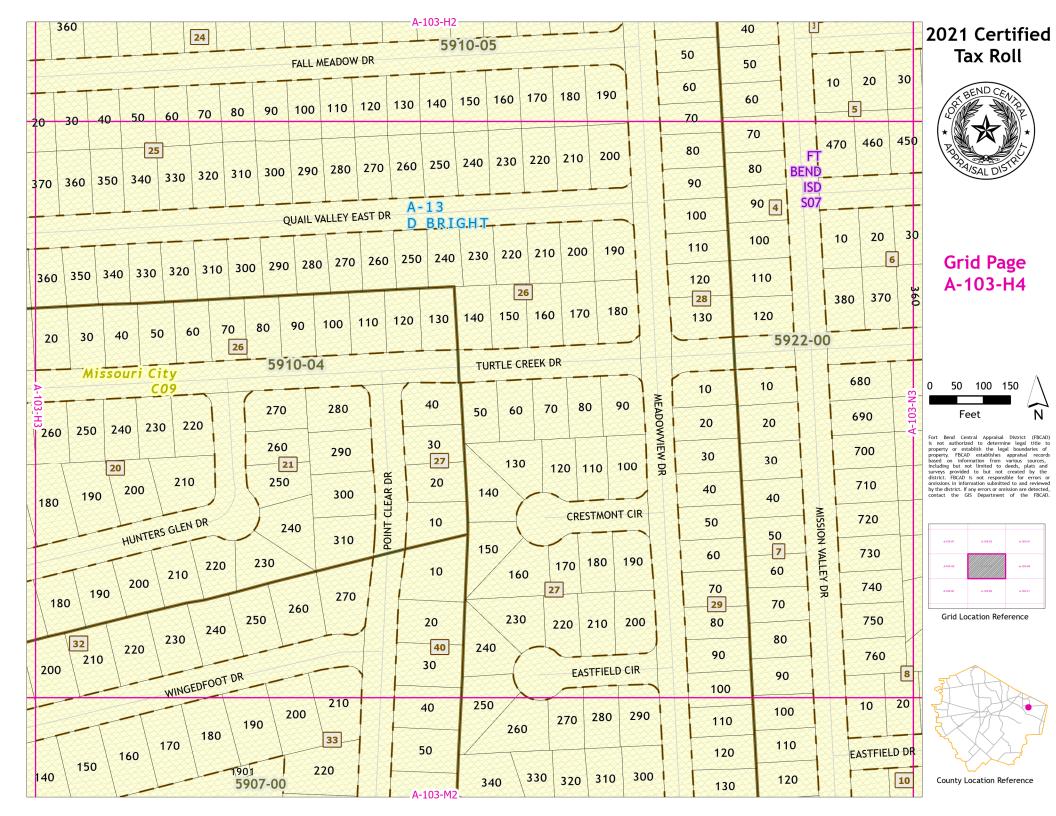

|
|          | 0610<br>20.797 AC                                         | County Location Reference                                                                                                                                                                                                                                                                                                                                                                                                                                                                                                                                        |



















































































































|                                                      | 2021 Certified<br>Tax Roll                                                                                                                                                                                                                                                                                                                                                                   |
|------------------------------------------------------|--------------------------------------------------------------------------------------------------------------------------------------------------------------------------------------------------------------------------------------------------------