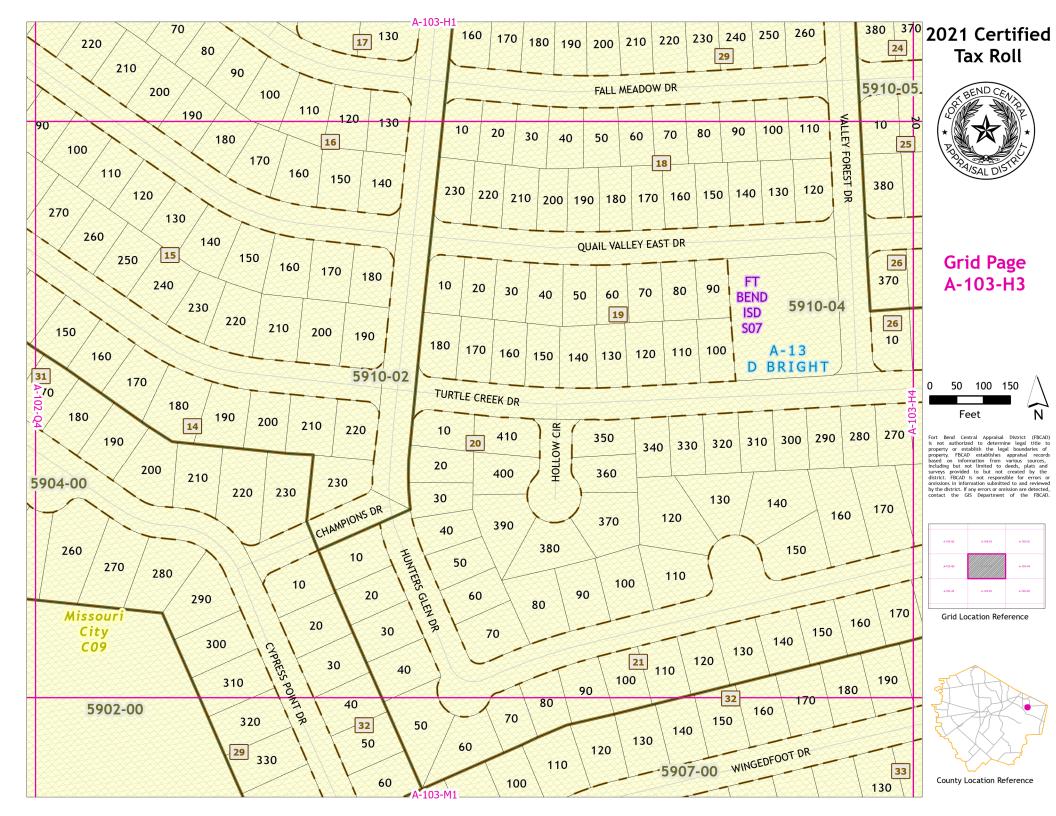

|
|          | 0610<br>20.797 AC                                         | County Location Reference                                                                                                                                                                                                                                                                                                                                                                                                                                                                                                                                        |



















































































































|                                                      | 2021 Certified<br>Tax Roll                                                                                                                                                                                                                                                                                                                                                                   |
|------------------------------------------------------|------------------------------------------------------------------------------------------------------------------------------------------------------------------------------------------------------------------------------------------------------