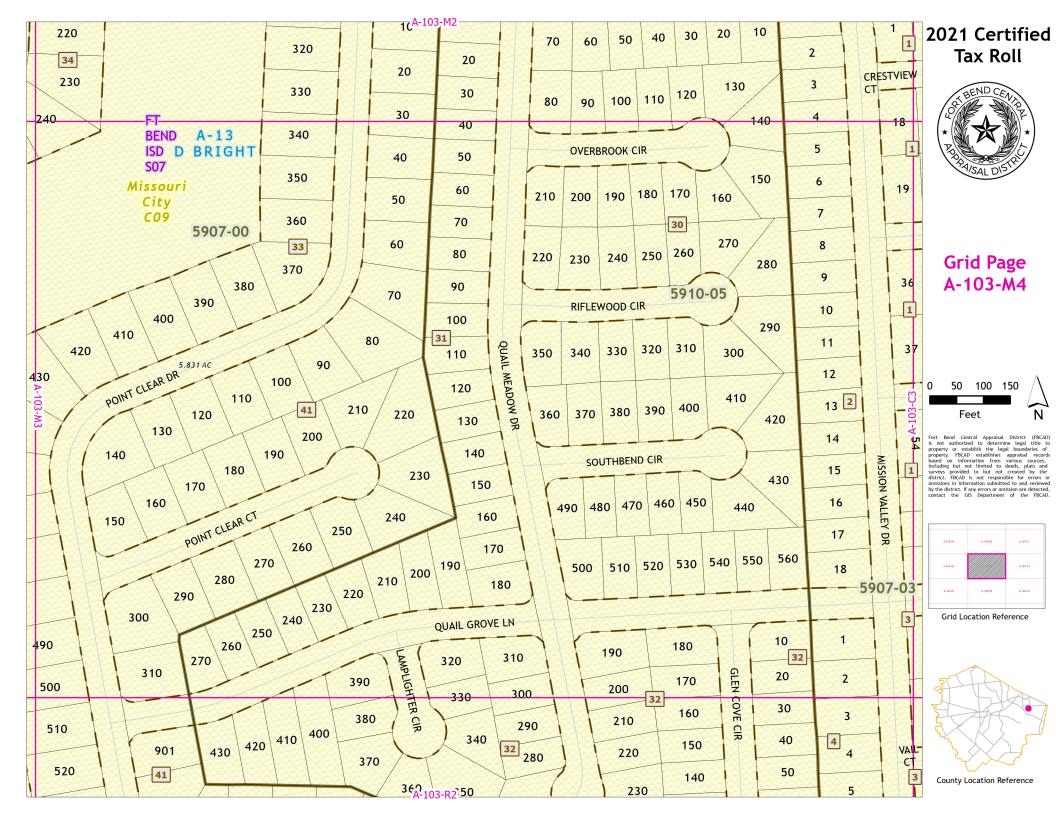

|
|          | 0610<br>20.797 AC                                         | County Location Reference                                                                                                                                                                                                                                                                                                                                                                                                                                                                                                                                        |



















































































































|                                                      | 2021 Certified<br>Tax Roll                                                                                                                                                                                                                                                                                                                                                                   |
|------------------------------------------------------|----------------------------------------------------------------------------------------------------------------------------------------------------------------------------------------------------------------------------------------------------------------------------------------