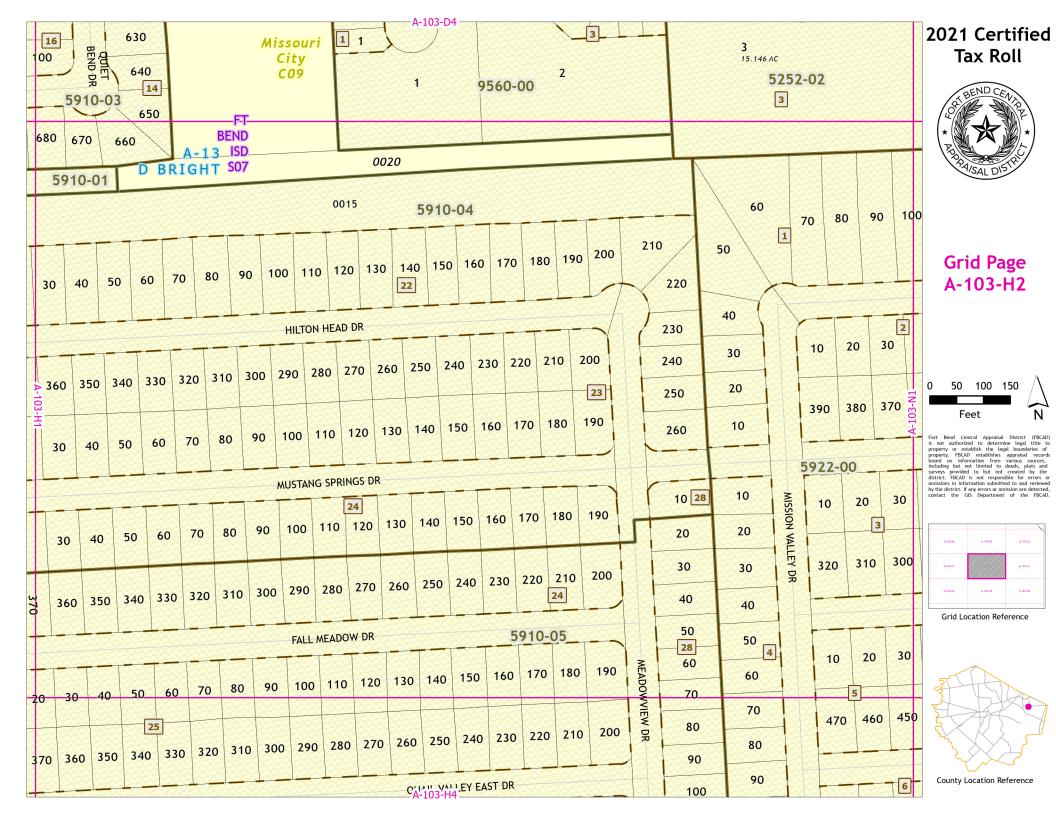

|
|          | 0610<br>20.797 AC                                         | County Location Reference                                                                                                                                                                                                                                                                                                                                                                                                                                                                                                                                        |



















































































































|                                                      | 2021 Certified<br>Tax Roll                                                                                                                                                                                                                                                                                                                                                                   |
|------------------------------------------------------|----------------------------------------------------------------------------------------------------------------------------------------------------------------------------------------------------------------------------------------------------