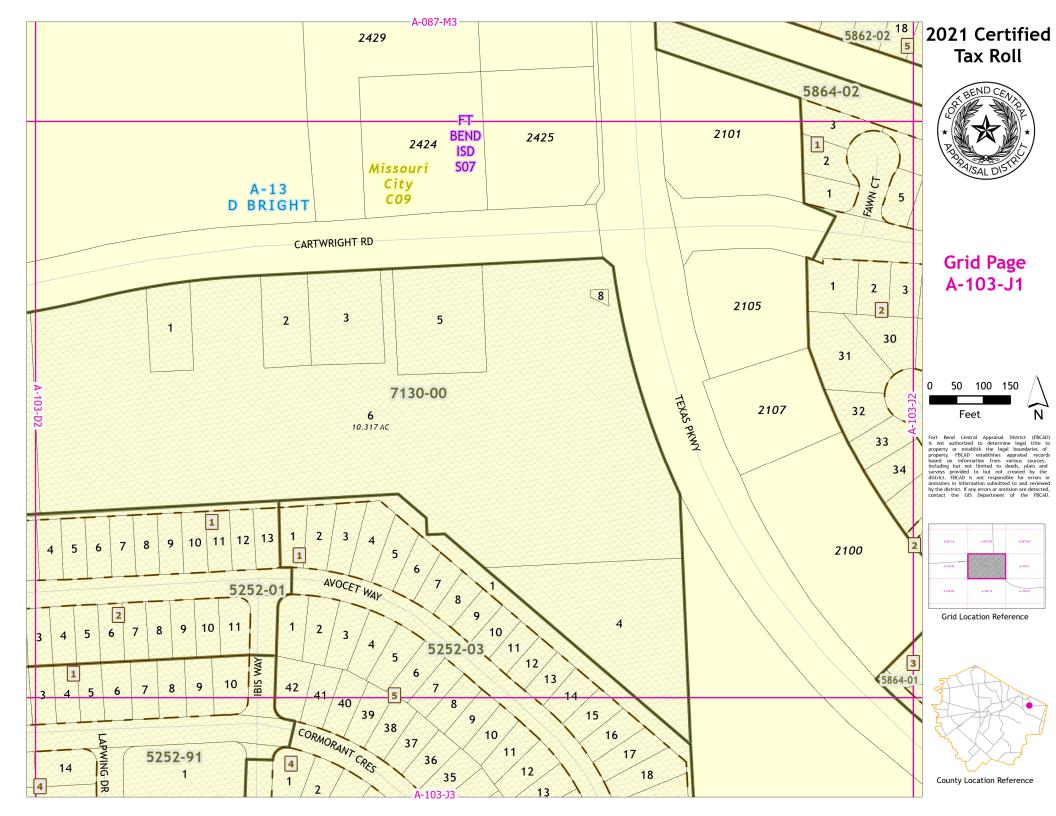

|
|          | 0610<br>20.797 AC                                         | County Location Reference                                                                                                                                                                                                                                                                                                                                                                                                                                                                                                                                        |



















































































































|                                                      | 2021 Certified<br>Tax Roll                                                                                                                                                                                                                                                                                                                                                                   |
|------------------------------------------------------|----------------------------------------------------------------------------------------------------------------------------------------------------------------------------------------------------------------------------------------------------------