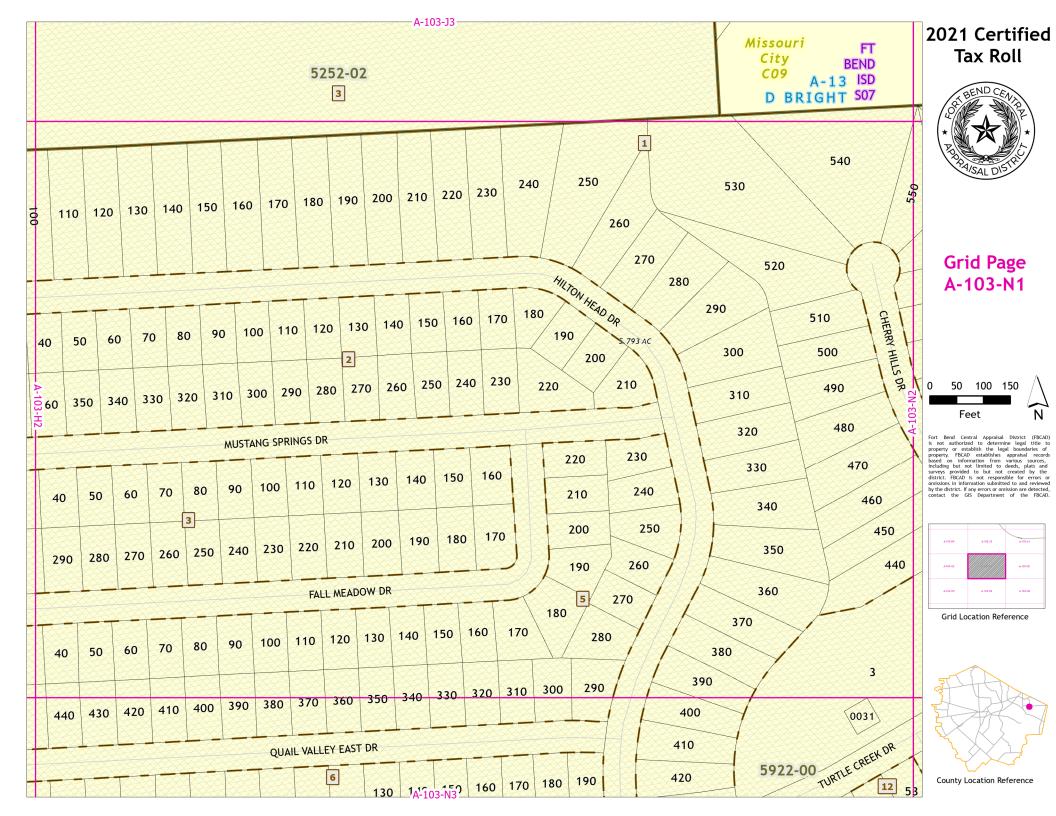

|
|          | 0610<br>20.797 AC                                         | County Location Reference                                                                                                                                                                                                                                                                                                                                                                                                                                                                                                                                        |



















































































































|                                                      | 2021 Certified<br>Tax Roll                                                                                                                                                                                                                                                                                                                                                                   |
|------------------------------------------------------|------------------------------------------------------------------------------------------------------------------------------------------------------------------------------------------------------------------------------------------------------------------------------------------