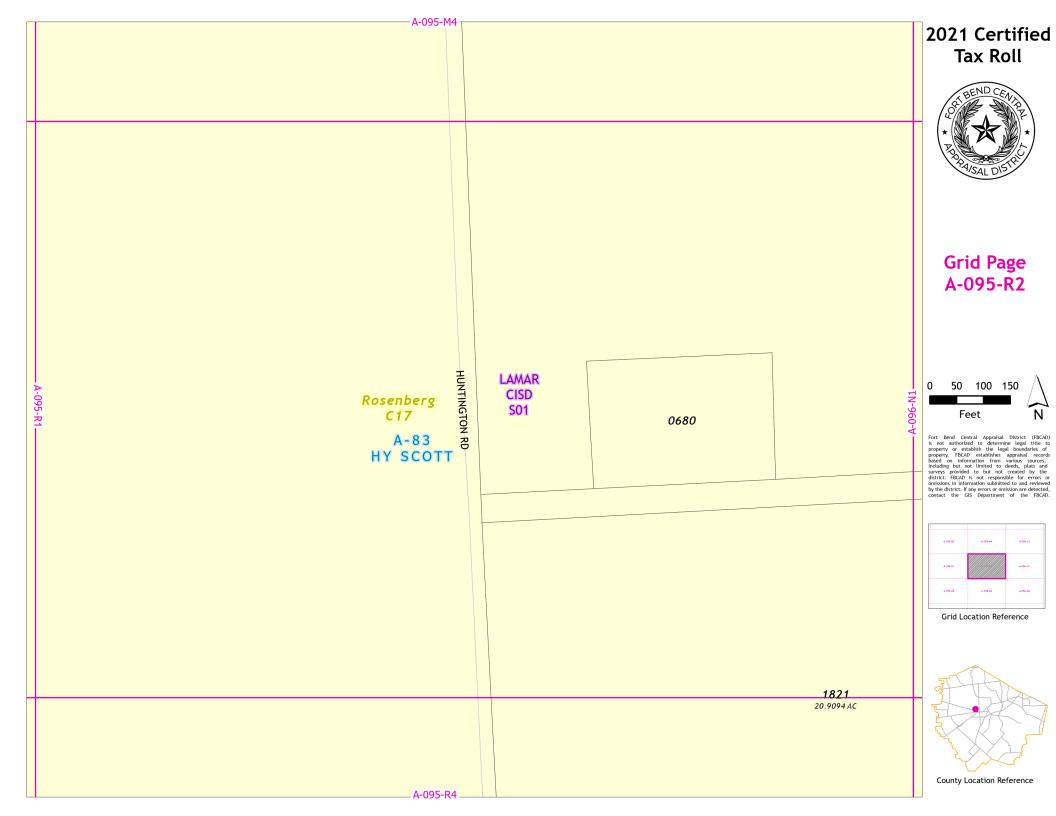

## 2021 Certified Tax Roll

# **Grid Page** A-095-M1

Fort Bend Central Appraisal District (FBCAD) is not authorized to determine legal title to property or establish the legal boundaries of property. FBCAD establishes appraisal records based on information from various sources, including but not limited to deeds, plats and surveys provided to but not created by the surveys provided to but not created by the original properties of the provided to the company of the provided to the company of the provided to the