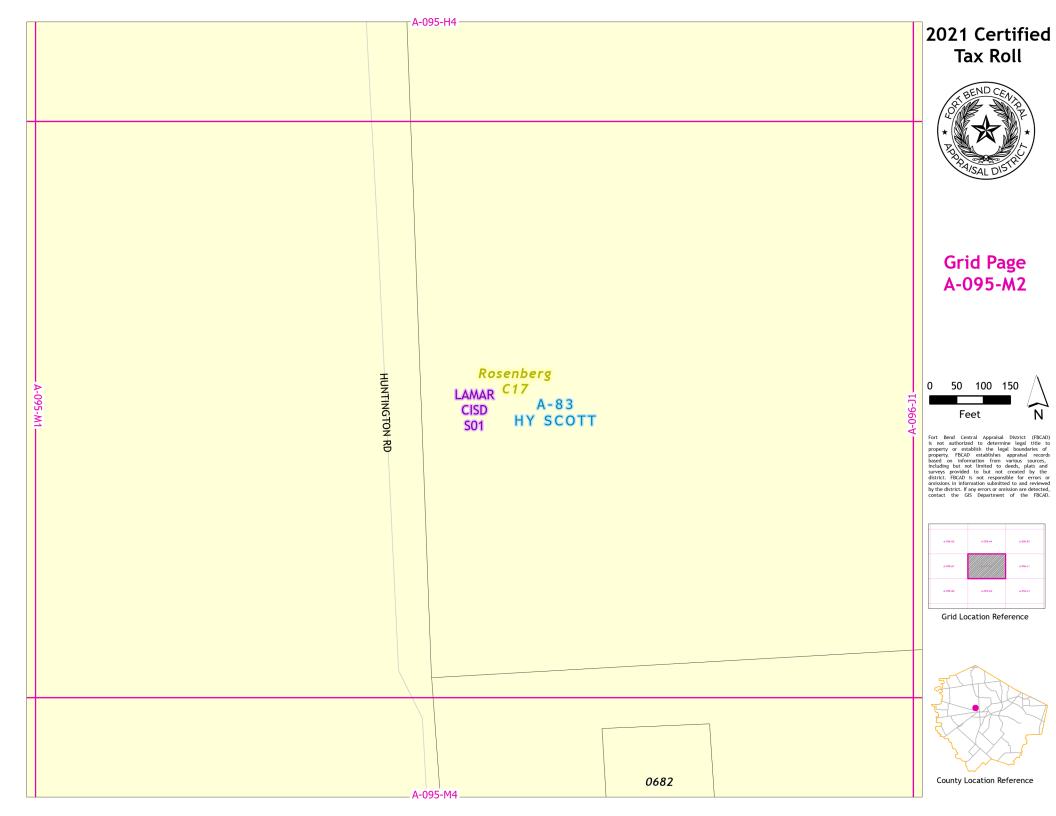

# **Grid Page** A-095-M1

Fort Bend Central Appraisal District (FBCAD) is not authorized to determine legal title to property or establish the legal boundaries of property. FBCAD establishes appraisal records based on information from various sources, including but not limited to deeds, plats and surveys provided to but not created by the surveys provided to but not created by the original properties of the provided to the company of the provided to the company of the provided to the