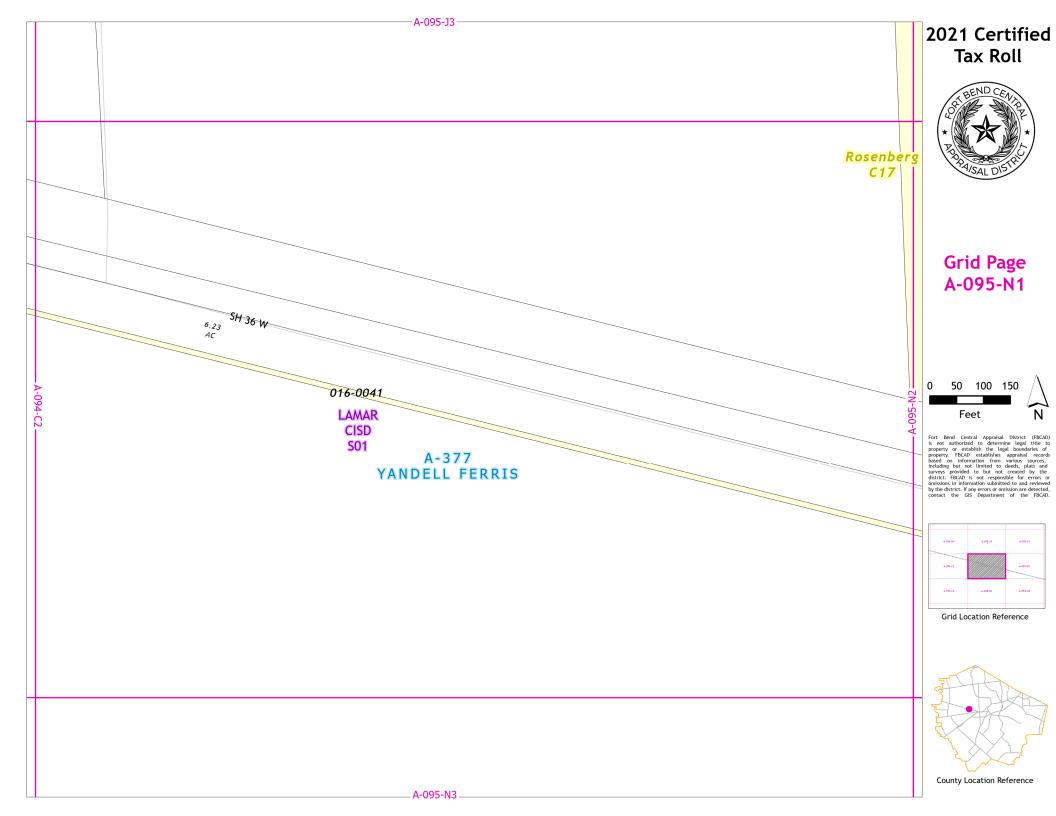

## 2021 Certified Tax Roll

## **Grid Page** A-095-N3

Fort Bend Central Appraisal District (FBCAD) is not authorized to determine legal title to property or establish the legal boundaries of property. FBCAD establishes appraisal records based on information from various sources, including but not limited to deeds, plats and surveys provided to but not created by the surveys provided to but not created by the original properties of the provided to t