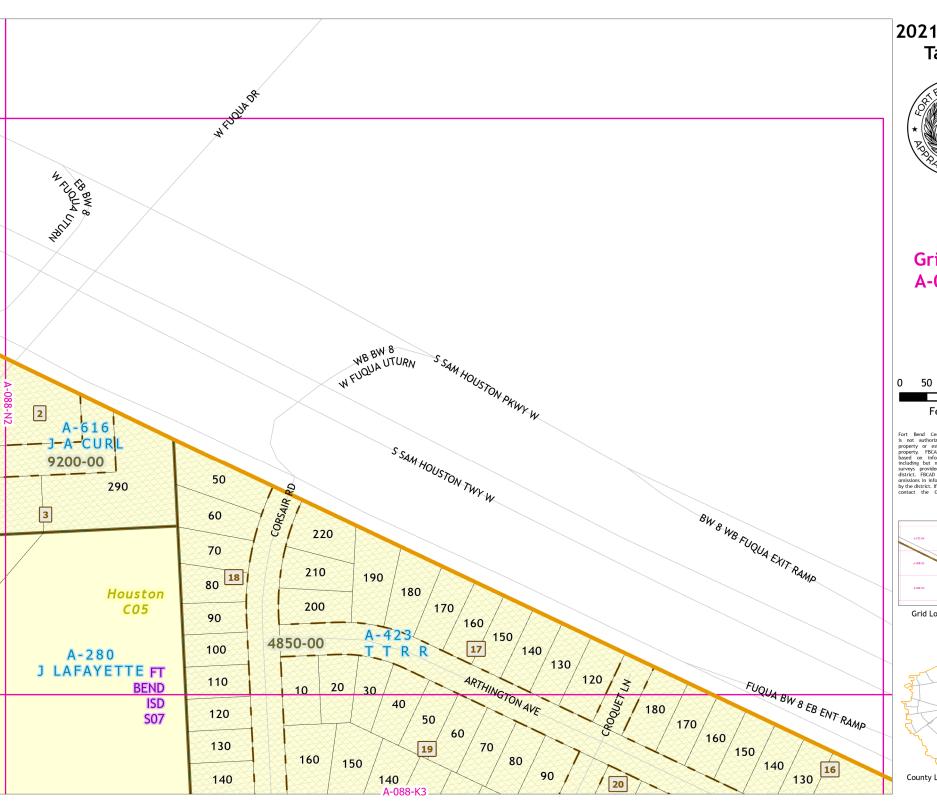

# 2021 Certified Tax Roll

**Grid Page** A-088-M2

Fort Bend Central Appraisal District (FBCAD) is not authorized to determine legal title to property or establish the legal boundaries of property. FBCAD establishes appraisal records based on information from various sources, including but not limited to deeds, plats and surveys provided to but not renated by the surveys for the property of the pro

Grid Location Reference

County Location Reference

\_ A-088-M4 \_