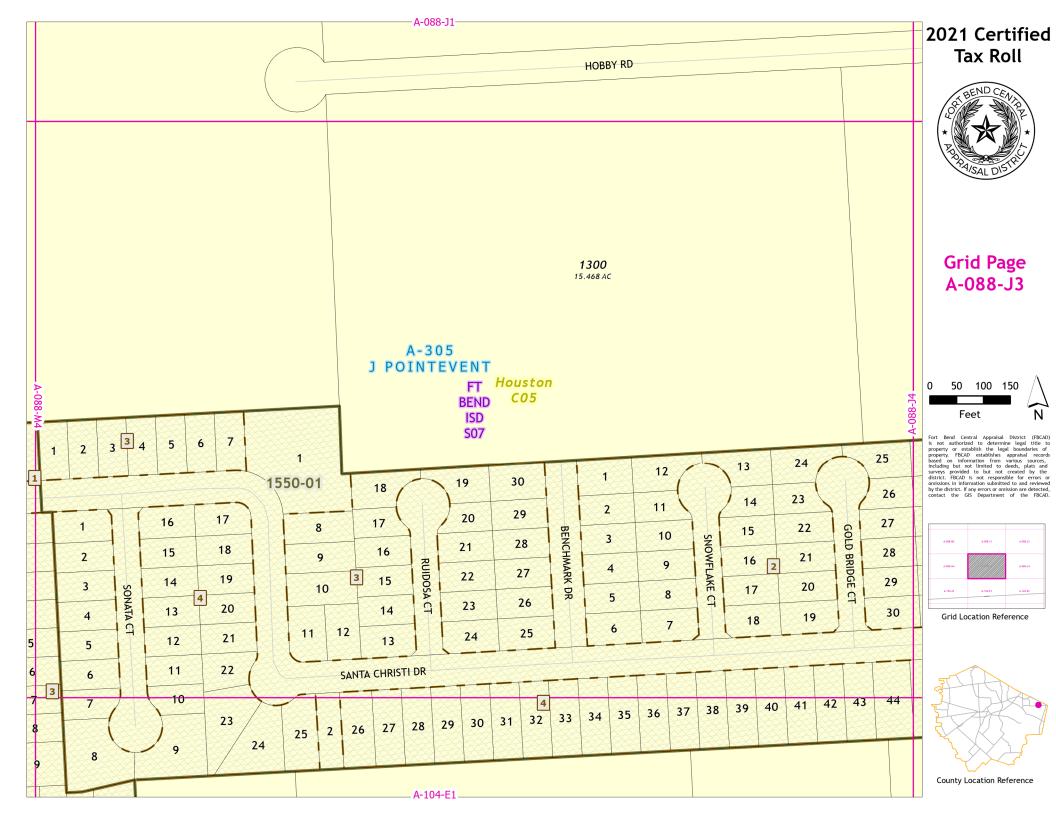

## 2021 Certified Tax Roll

## Grid Page A-088-N2

Fort Bend Central Appraisal District (FBCAD) is not authorized to determine legal title to property or establish the legal boundaries of property. FBCAD establishes appraisal records based on information from various sources, including but not limited to deeds, plats and survey, provided to but not created by the survey. FBCAD establishes of the property of the pr

Grid Location Reference