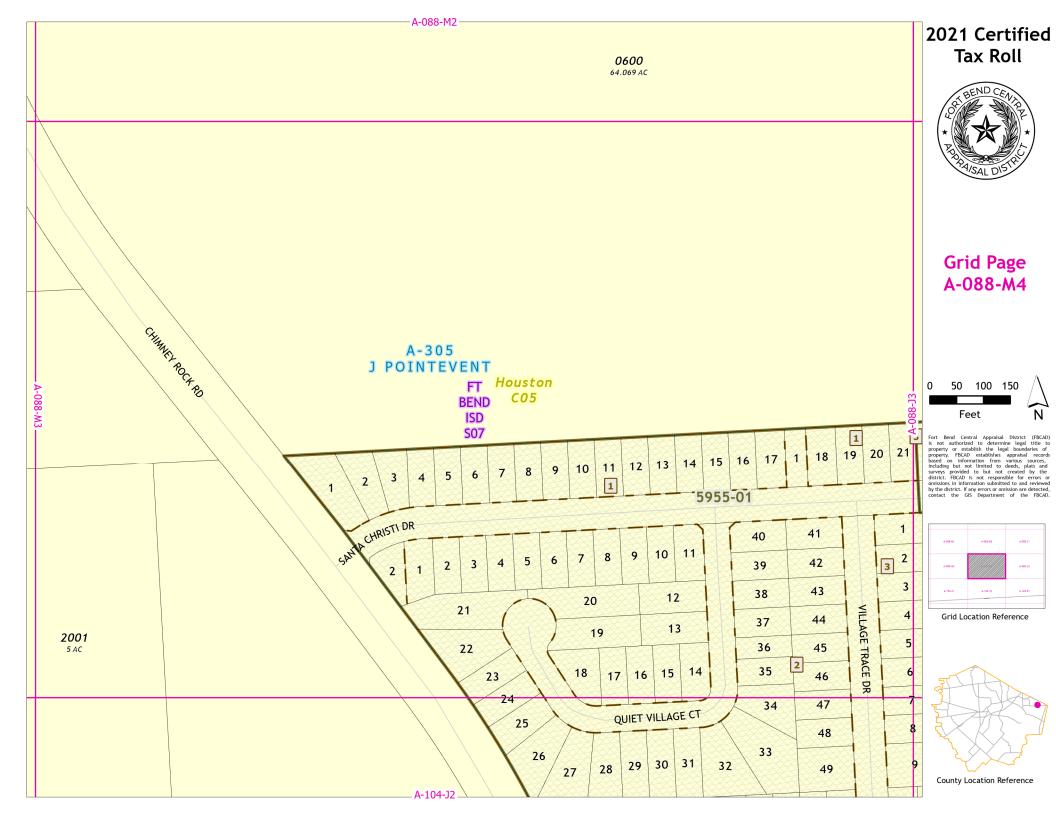

#### A-305 J POINTEVENT

FT Houston C05 **BEND** ISD **S07** 

> 0600 64.069 AC

# 2021 Certified Tax Roll

**Grid Page** A-088-M2

Fort Bend Central Appraisal District (FBCAD) is not authorized to determine legal title to property or establish the legal boundaries of property. FBCAD establishes appraisal records based on information from various sources, including but not limited to deeds, plats and surveys provided to but not renated by the surveys for the property of the pro

Grid Location Reference

County Location Reference

\_ A-088-M4 \_