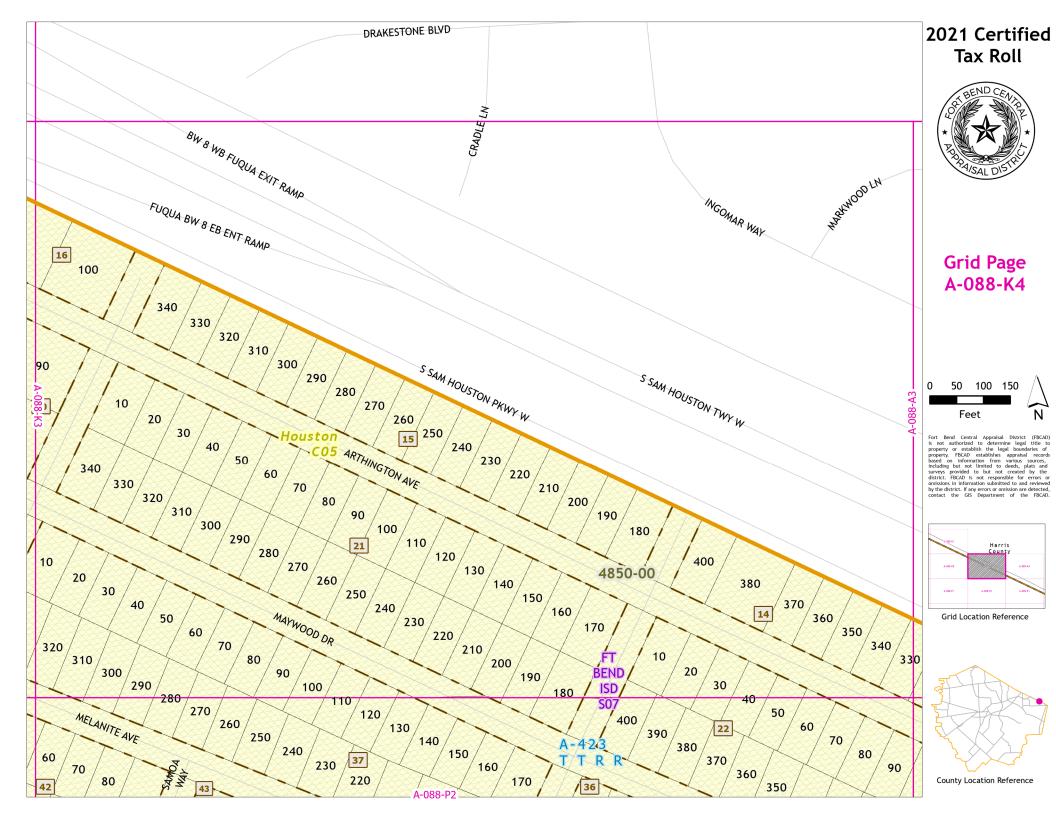

## **Grid Page** A-088-L1

Fort Bend Central Appraisal District (FBCAD) is not authorized to determine legal title to property or establish the legal boundaries of property. FBCAD establishes appraisal records based on information from various sources, including but not limited to deeds, plats and surveys provided to but not created by the surveys provided to but not created by the original properties of the properties of the properties of the properties of the provided to the province of the provinc