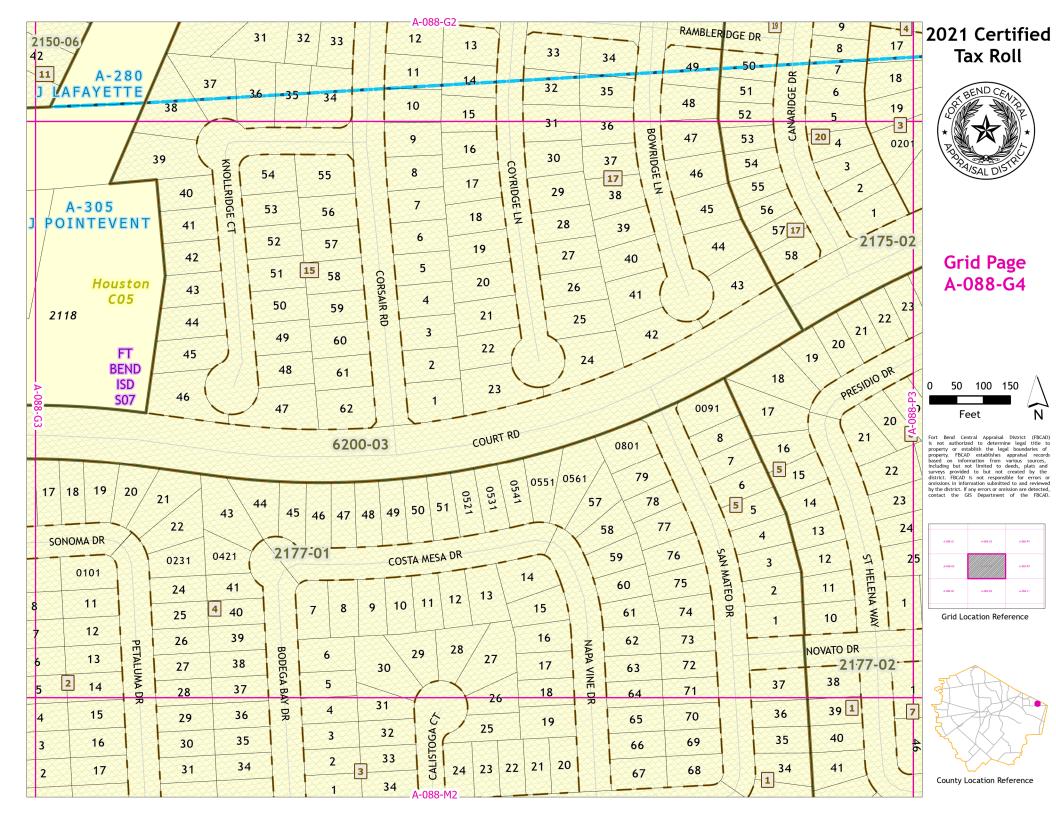

## 2021 Certified Tax Roll

## **Grid Page** A-088-L1

Fort Bend Central Appraisal District (FBCAD) is not authorized to determine legal title to property or establish the legal boundaries of property. FBCAD establishes appraisal records based on information from various sources, including but not limited to deeds, plats and surveys provided to but not created by the surveys provided to but not created by the original properties of the properties of the properties of the properties of the provided to the province of the provinc

Grid Location Reference

County Location Reference