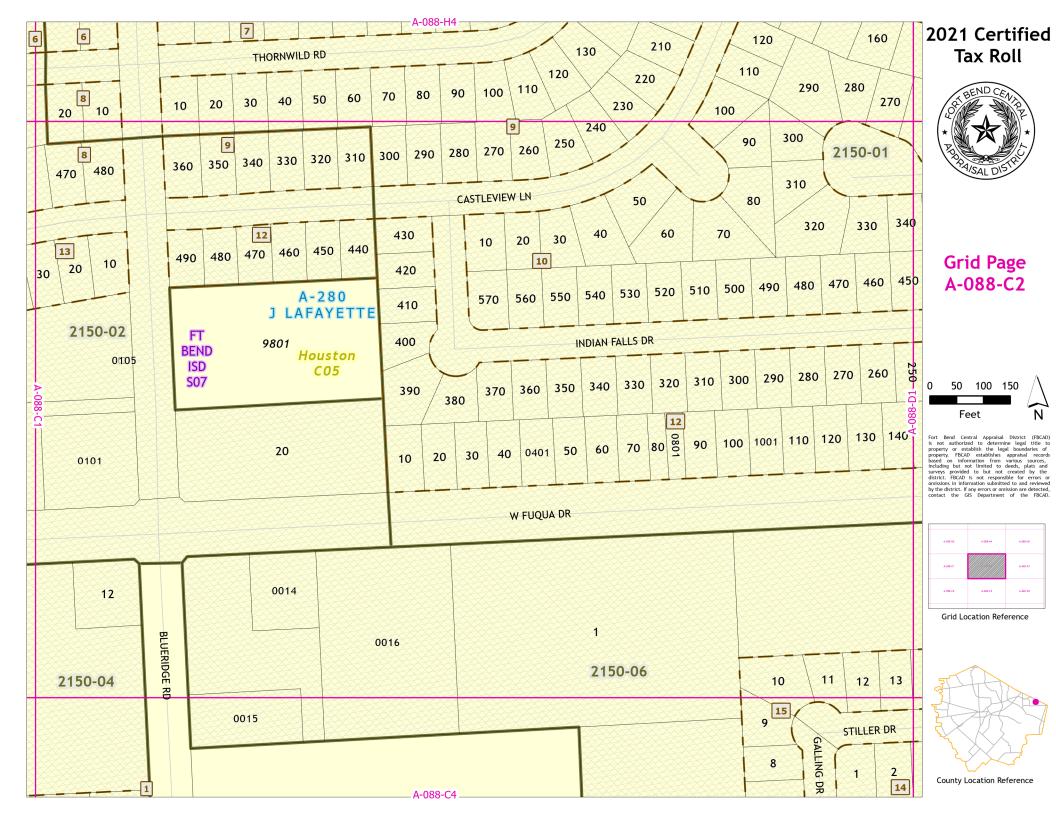

# 2021 Certified Tax Roll

**Grid Page** A-088-M2

Fort Bend Central Appraisal District (FBCAD) is not authorized to determine legal title to property or establish the legal boundaries of property. FBCAD establishes appraisal records based on information from various sources, including but not limited to deeds, plats and surveys provided to but not renated by the surveys for the property of the pro

Grid Location Reference

County Location Reference

\_ A-088-M4 \_