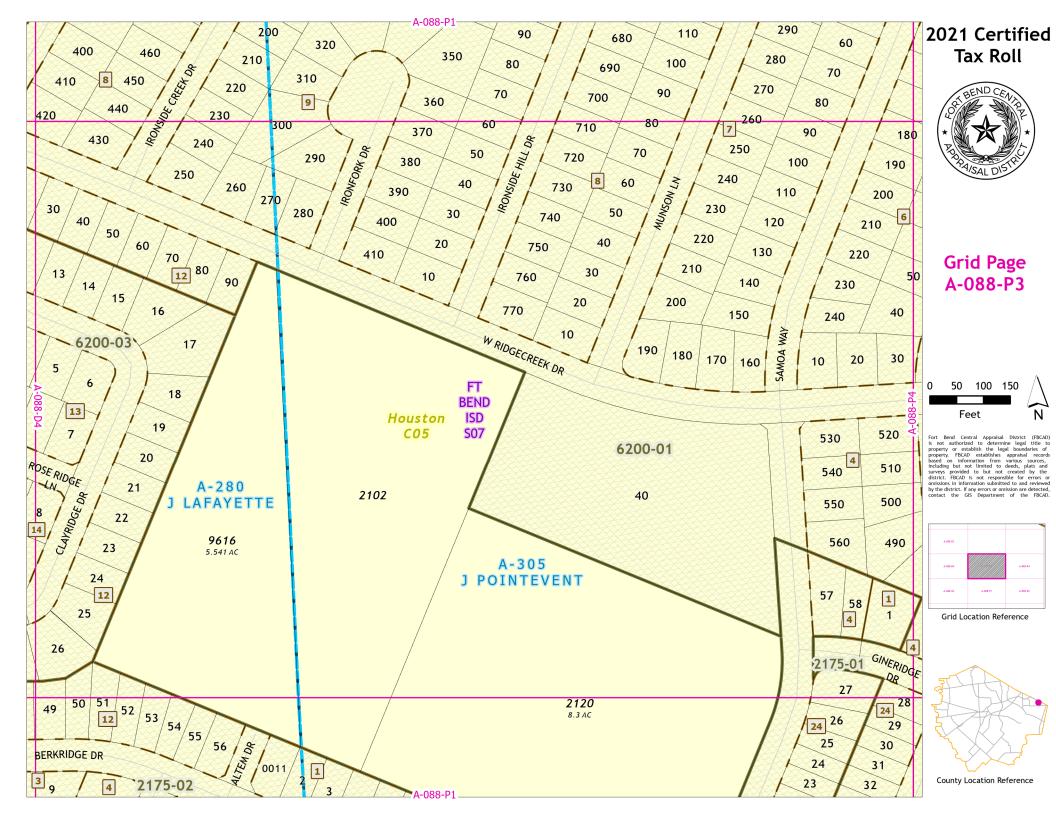

or establish the legal boundaries of property. FBCAD establishes appraisal records based on information from various sources, including but not limited to deeds, plats and surveys provided to but not created by the surveys provided to but not created by the operation of the property of the propert



Grid Location Reference





## 2021 Certified Tax Roll



## Grid Page A-088-N2



Fort Bend Central Appraisal District (FBCAD) is not authorized to determine legal title to property or establish the legal boundaries of property. FBCAD establishes appraisal records based on information from various sources, including but not limited to deeds, plats and survey, provided to but not created by the survey. FBCAD establishes of the property of the pr



Grid Location Reference