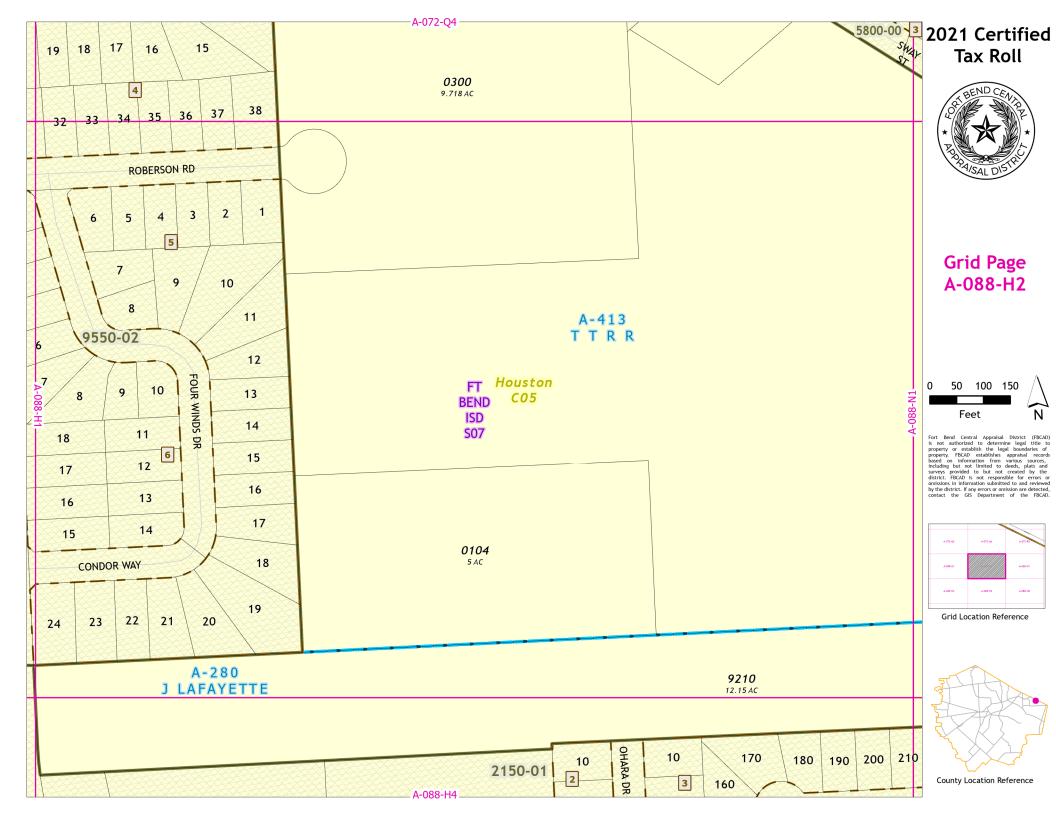

# 2021 Certified Tax Roll

**Grid Page** A-088-M2

Fort Bend Central Appraisal District (FBCAD) is not authorized to determine legal title to property or establish the legal boundaries of property. FBCAD establishes appraisal records based on information from various sources, including but not limited to deeds, plats and surveys provided to but not renated by the surveys for the property of the pro

Grid Location Reference

County Location Reference

\_ A-088-M4 \_