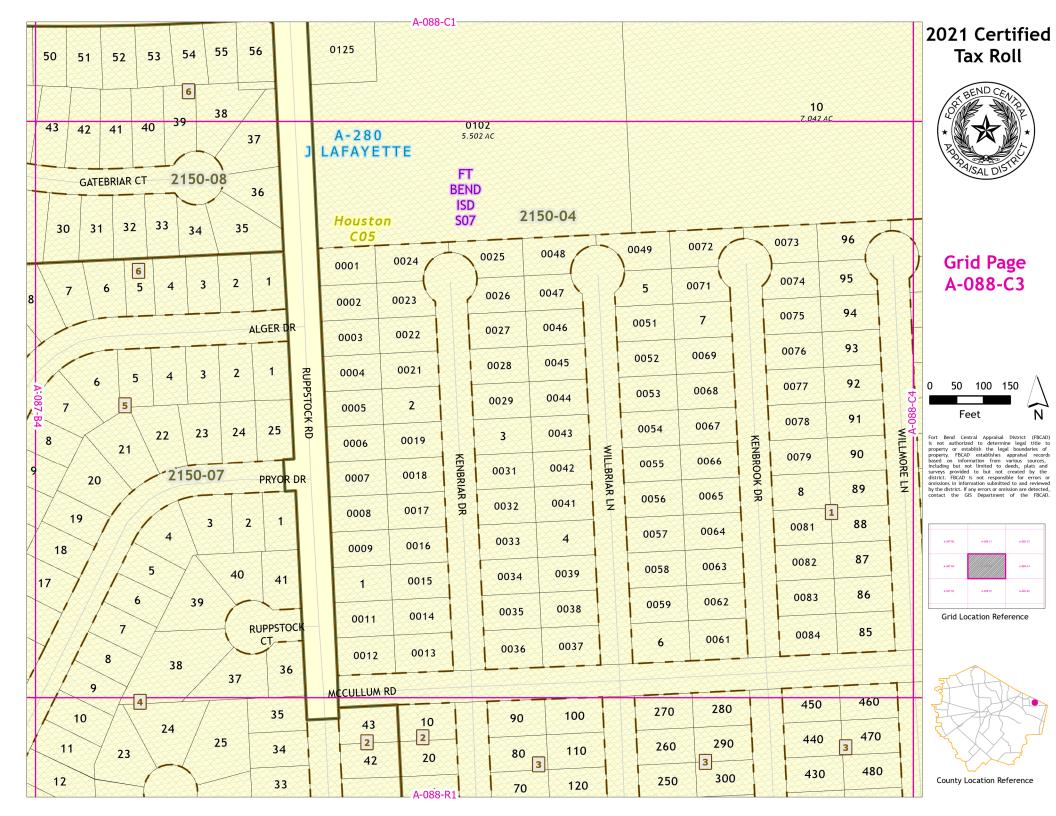

# 2021 Certified Tax Roll

## **Grid Page** A-088-N2

Fort Bend Central Appraisal District (FBCAD) is not authorized to determine legal title to property or establish the legal boundaries of property. FBCAD establishes appraisal records based on information from various sources, including but not limited to deeds, plats and surveys provided to but not created by the surveys provided to but not created by the operation of the property of the propert

Grid Location Reference