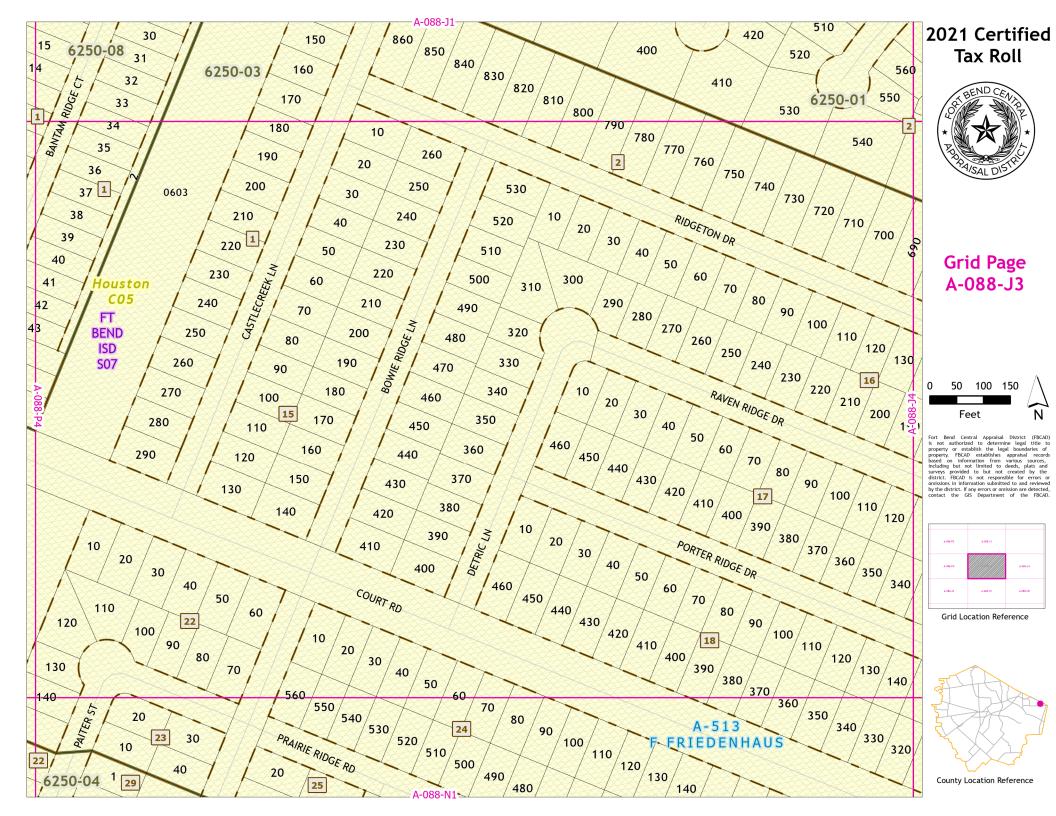

# 2021 Certified Tax Roll

## **Grid Page** A-088-N2

Fort Bend Central Appraisal District (FBCAD) is not authorized to determine legal title to property or establish the legal boundaries of property. FBCAD establishes appraisal records based on information from various sources, including but not limited to deeds, plats and surveys provided to but not created by the surveys provided to but not created by the operation of the property of the propert

Grid Location Reference