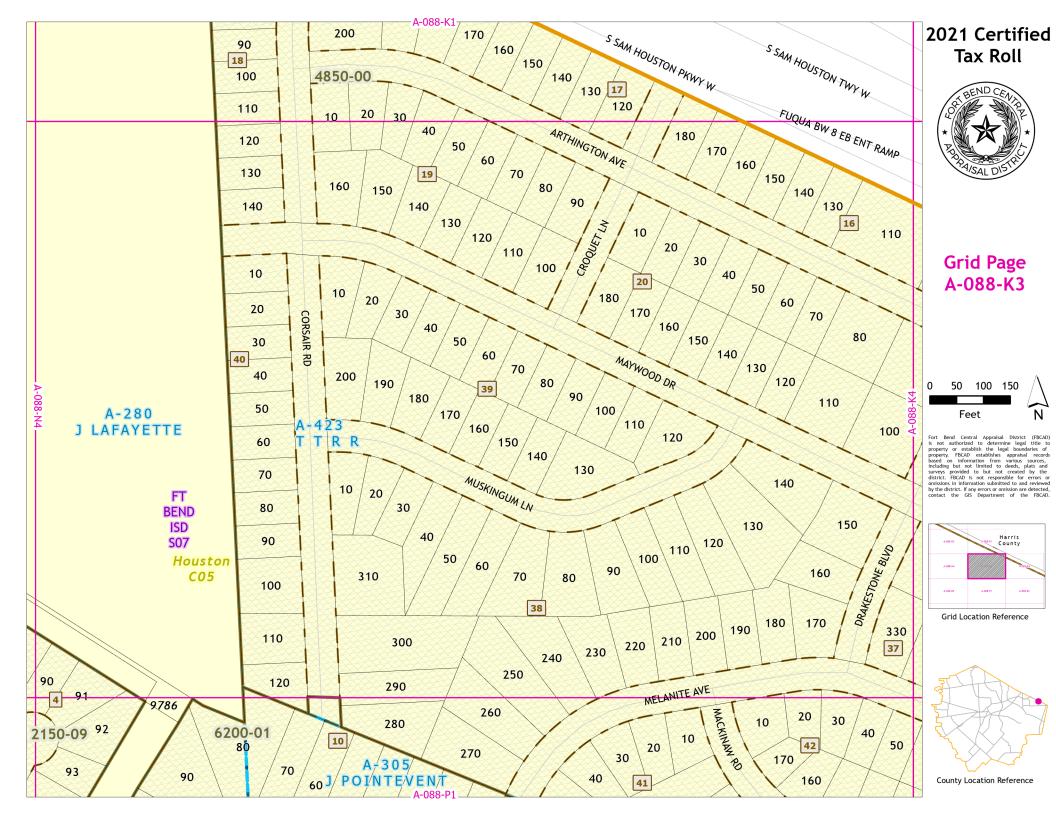

## Grid Page A-088-K1

Fort Bend Central Appraisal District (FBCAD) is not authorized to determine legal title to property or establish the legal boundaries of property. FBCAD establishes appraisal records based on information from various sources, including but not limited to deeds, plats and survey, provided to but not created by the survey. FBCAD establishes of the property of the pr