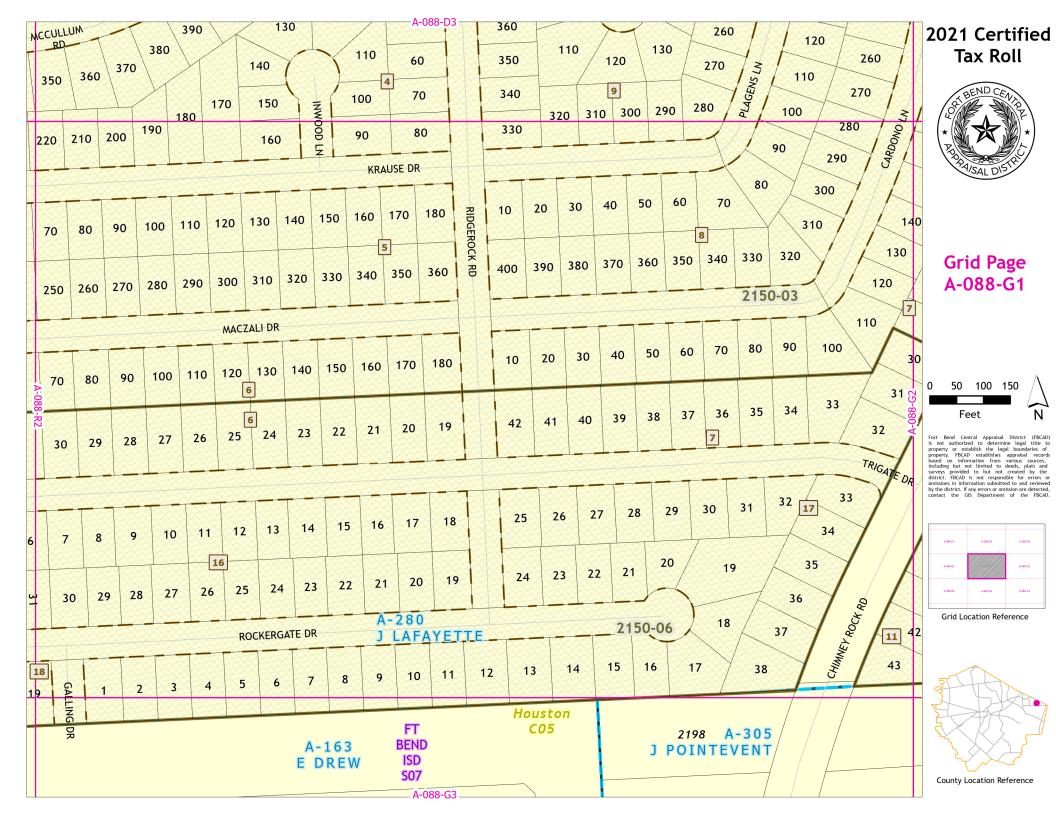

## **Grid Page** A-088-N2

Fort Bend Central Appraisal District (FBCAD) is not authorized to determine legal title to property or establish the legal boundaries of property. FBCAD establishes appraisal records based on information from various sources, including but not limited to deeds, plats and surveys provided to but not created by the surveys provided to but not created by the operation of the property of the propert