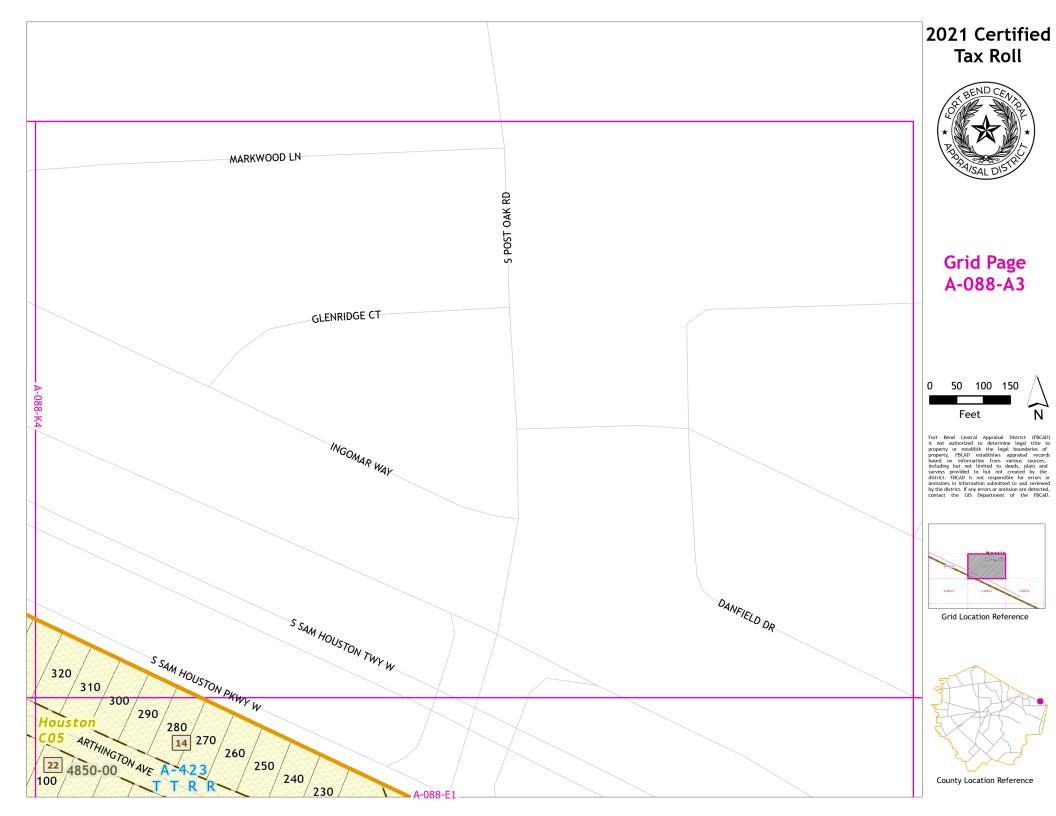

## Grid Page A-088-K1

Fort Bend Central Appraisal District (FBCAD) is not authorized to determine legal title to property or establish the legal boundaries of property. FBCAD establishes appraisal records based on information from various sources, including but not limited to deeds, plats and survey, provided to but not created by the survey. FBCAD establishes of the property of the pr

Grid Location Reference