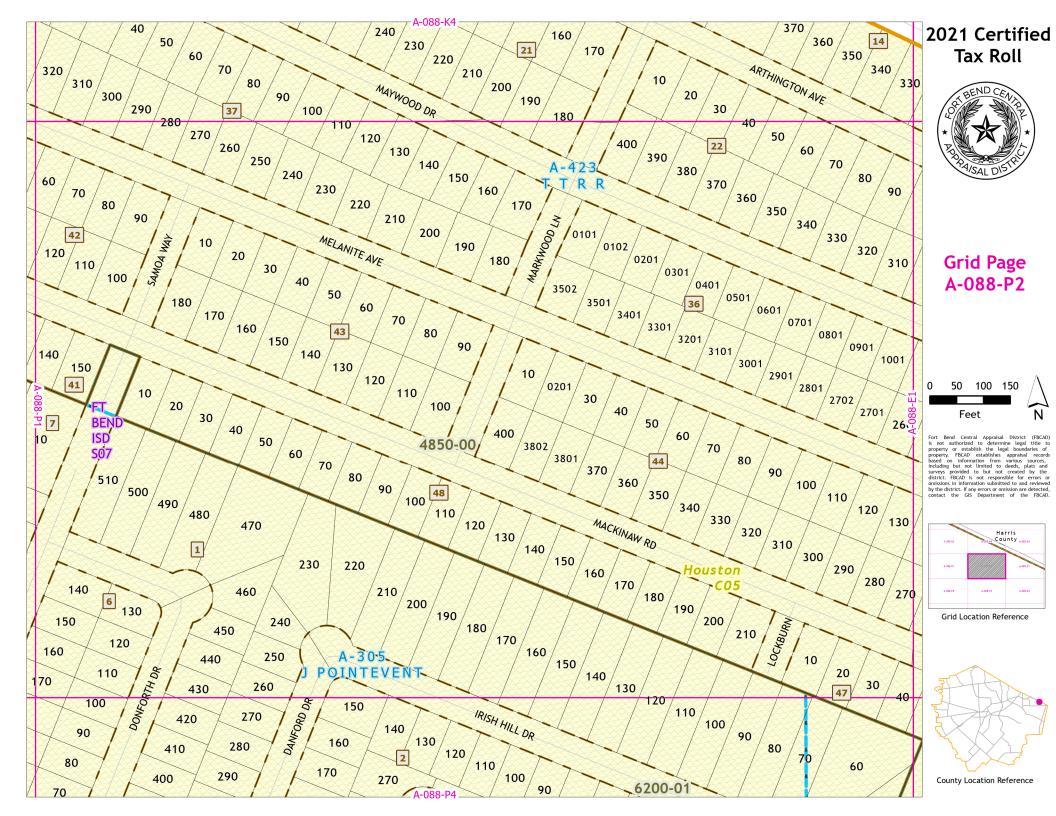

# 2021 Certified Tax Roll

**Grid Page** A-088-M2

Fort Bend Central Appraisal District (FBCAD) is not authorized to determine legal title to property or establish the legal boundaries of property. FBCAD establishes appraisal records based on information from various sources, including but not limited to deeds, plats and surveys provided to but not renated by the surveys for the property of the pro