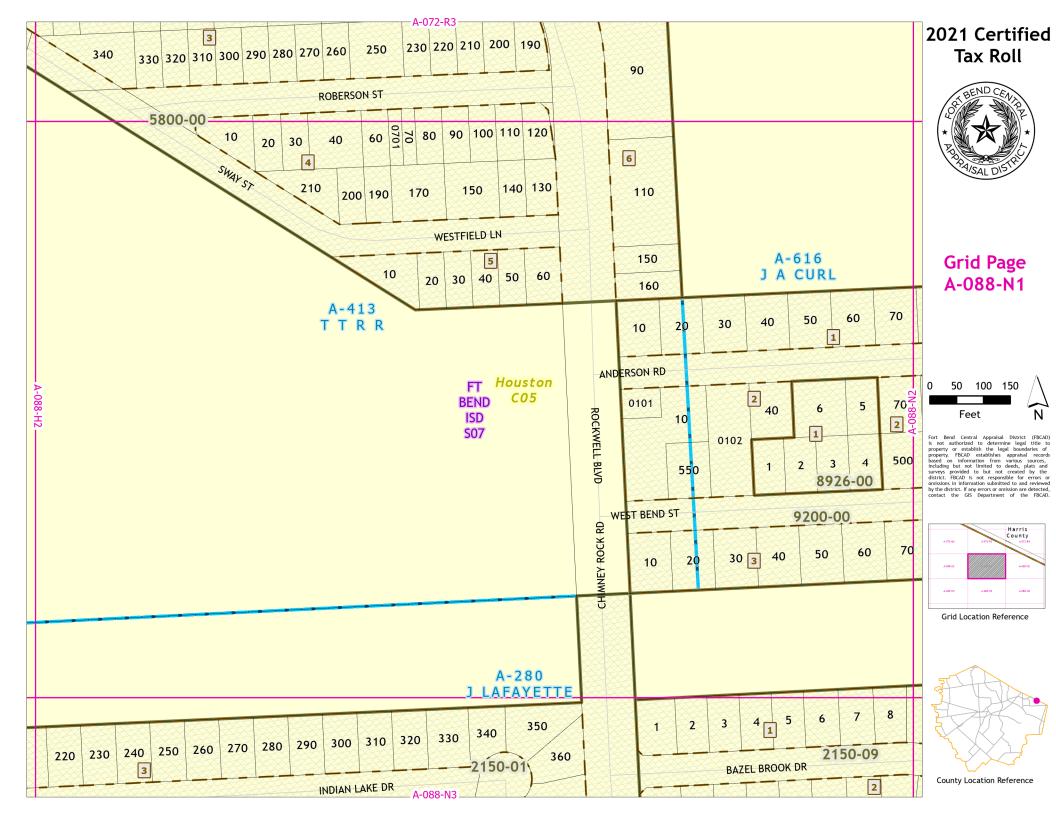

## 2021 Certified Tax Roll

## Grid Page A-088-N2

Fort Bend Central Appraisal District (FBCAD) is not authorized to determine legal title to property or establish the legal boundaries of property. FBCAD establishes appraisal records based on information from various sources, including but not limited to deeds, plats and survey, provided to but not created by the survey. FBCAD establishes of the property of the pr

Grid Location Reference