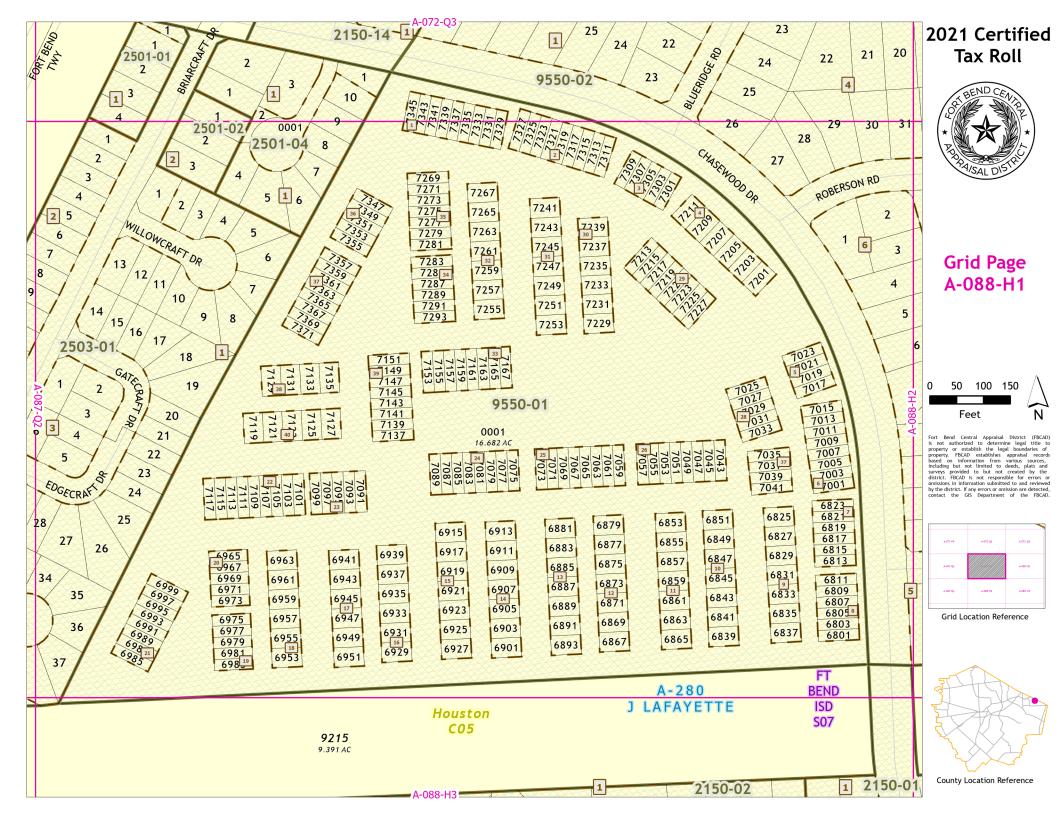

## 2021 Certified Tax Roll

## Grid Page A-088-K1

Fort Bend Central Appraisal District (FBCAD) is not authorized to determine legal title to property or establish the legal boundaries of property. FBCAD establishes appraisal records based on information from various sources, including but not limited to deeds, plats and survey, provided to but not created by the survey. FBCAD establishes of the property of the pr

Grid Location Reference