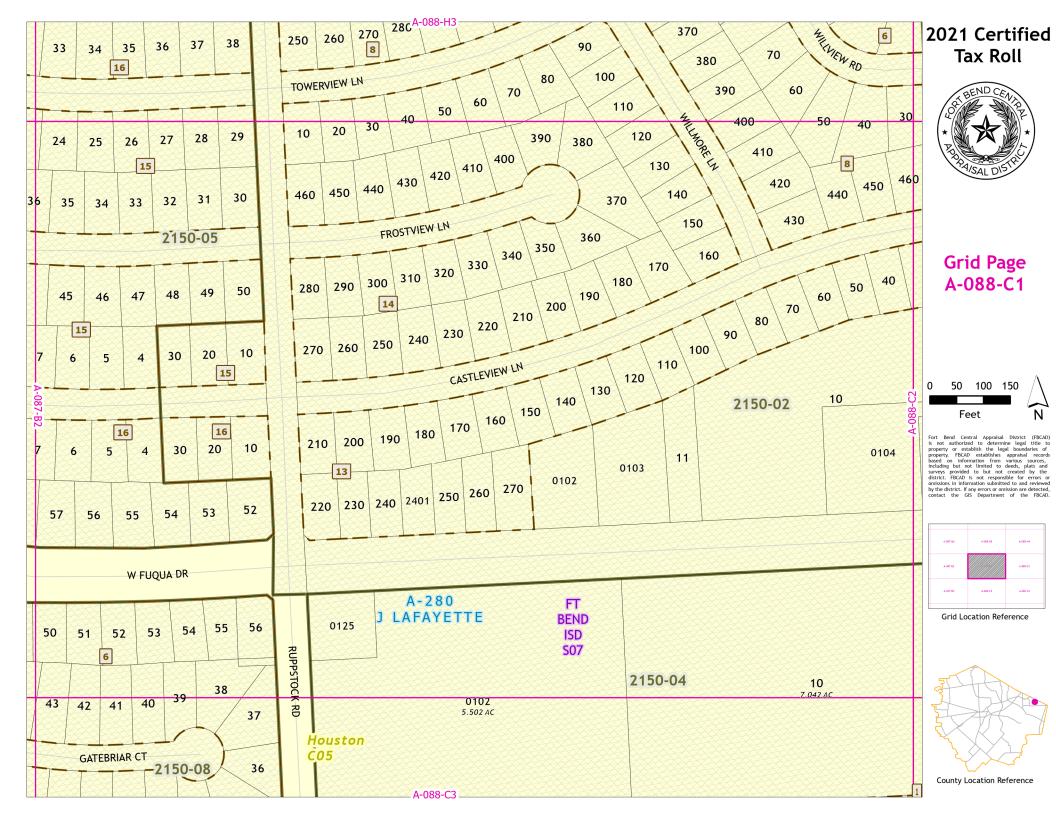

## 2021 Certified Tax Roll

## **Grid Page** A-088-L1

Fort Bend Central Appraisal District (FBCAD) is not authorized to determine legal title to property or establish the legal boundaries of property. FBCAD establishes appraisal records based on information from various sources, including but not limited to deeds, plats and surveys provided to but not created by the surveys provided to but not created by the original properties of the properties of the properties of the properties of the provided to the province of the provinc

Grid Location Reference

County Location Reference