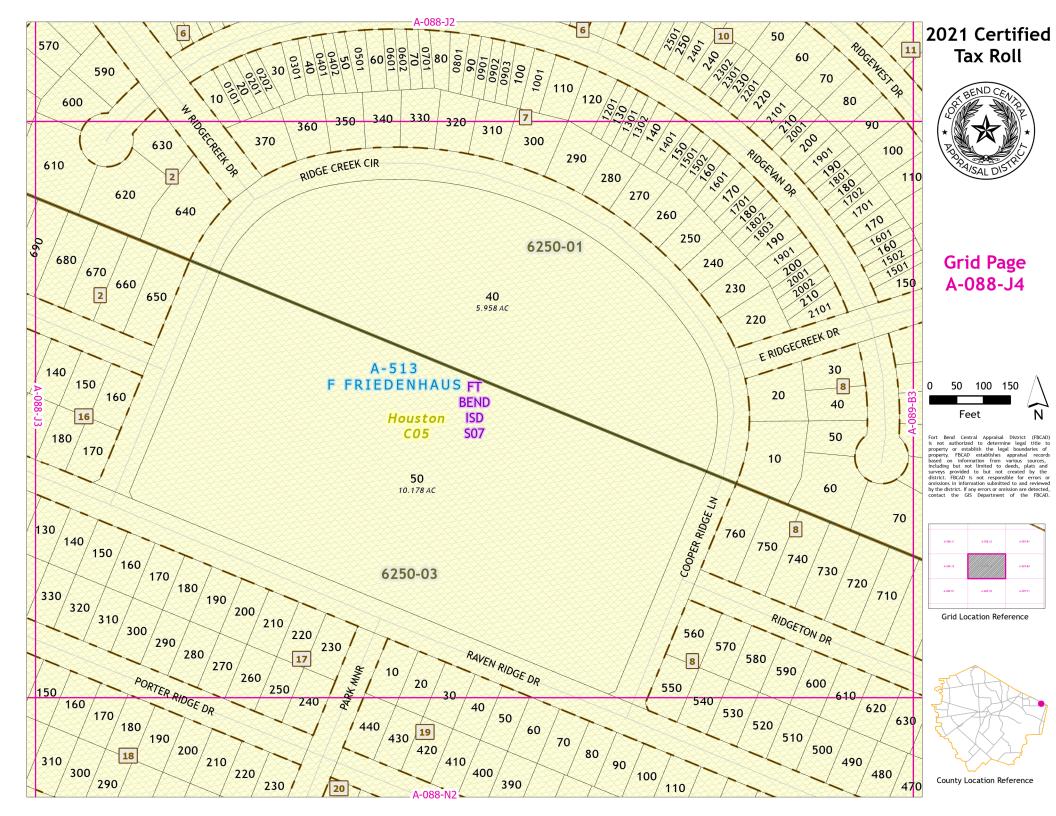

## 2021 Certified Tax Roll

## Grid Page A-088-K1

Fort Bend Central Appraisal District (FBCAD) is not authorized to determine legal title to property or establish the legal boundaries of property. FBCAD establishes appraisal records based on information from various sources, including but not limited to deeds, plats and survey, provided to but not created by the survey. FBCAD establishes of the property of the pr

Grid Location Reference