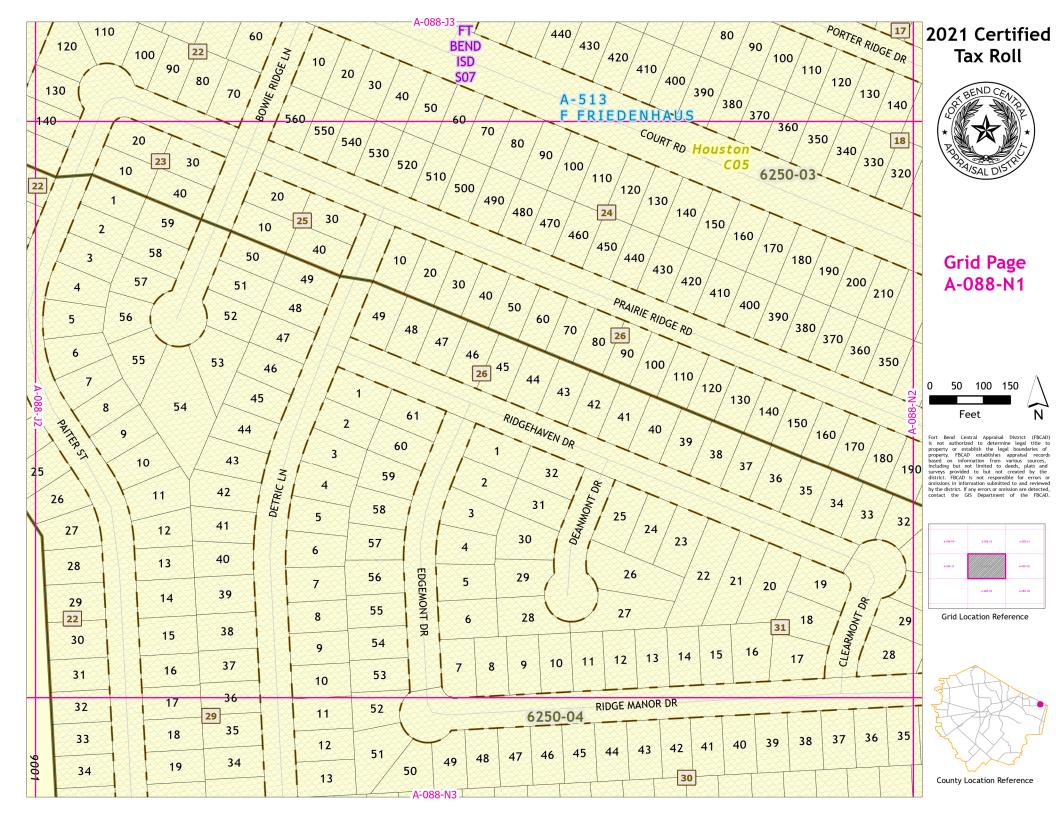

# 2021 Certified Tax Roll

## **Grid Page** A-088-N2

Fort Bend Central Appraisal District (FBCAD) is not authorized to determine legal title to property or establish the legal boundaries of property. FBCAD establishes appraisal records based on information from various sources, including but not limited to deeds, plats and surveys provided to but not created by the surveys provided to but not created by the operation of the property of the propert

Grid Location Reference