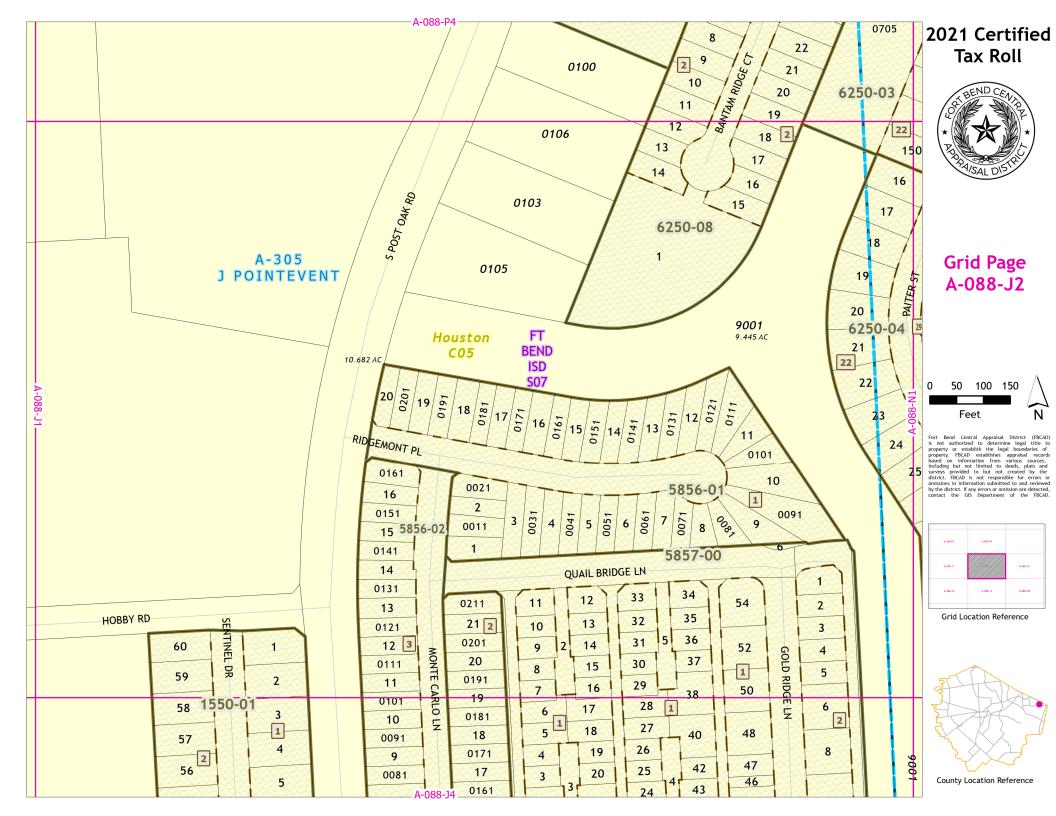

## 2021 Certified Tax Roll

## **Grid Page** A-088-L1

Fort Bend Central Appraisal District (FBCAD) is not authorized to determine legal title to property or establish the legal boundaries of property. FBCAD establishes appraisal records based on information from various sources, including but not limited to deeds, plats and surveys provided to but not created by the surveys provided to but not created by the original properties of the properties of the properties of the properties of the provided to the province of the provinc

Grid Location Reference

County Location Reference