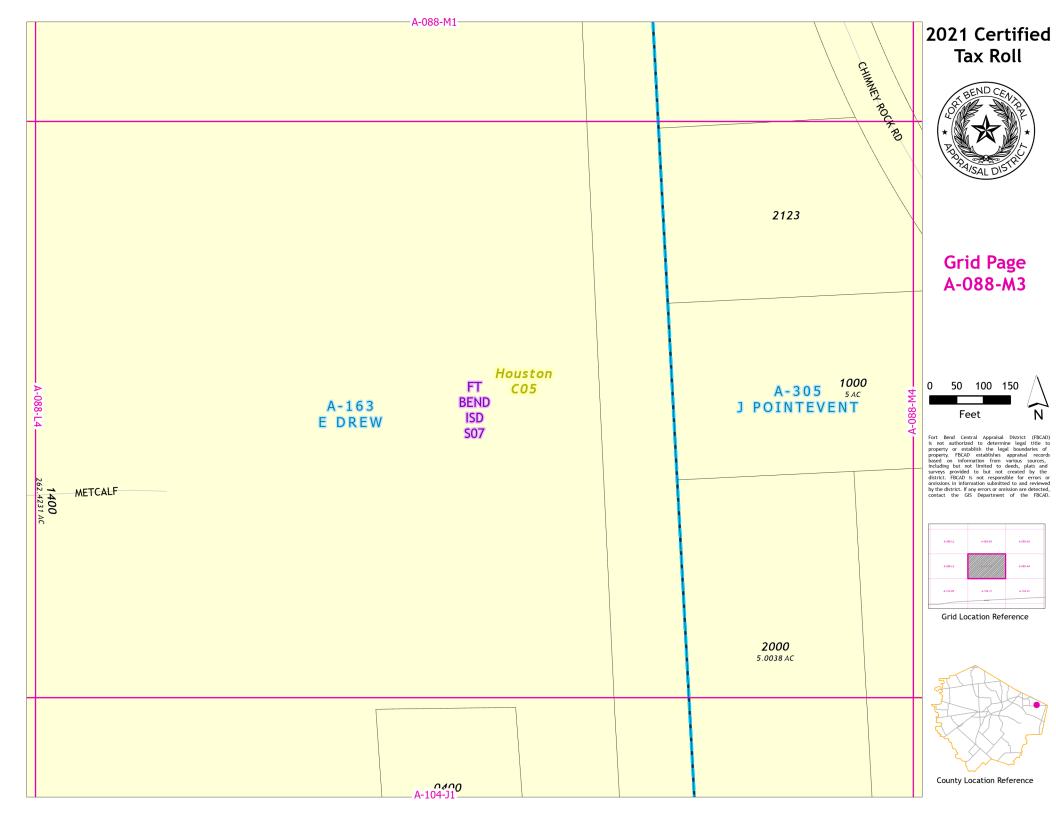

#### A-305 J POINTEVENT

FT Houston C05 **BEND** ISD **S07** 

> 0600 64.069 AC

# 2021 Certified Tax Roll

**Grid Page** A-088-M2

Fort Bend Central Appraisal District (FBCAD) is not authorized to determine legal title to property or establish the legal boundaries of property. FBCAD establishes appraisal records based on information from various sources, including but not limited to deeds, plats and surveys provided to but not renated by the surveys for the property of the pro

Grid Location Reference

County Location Reference

\_ A-088-M4 \_