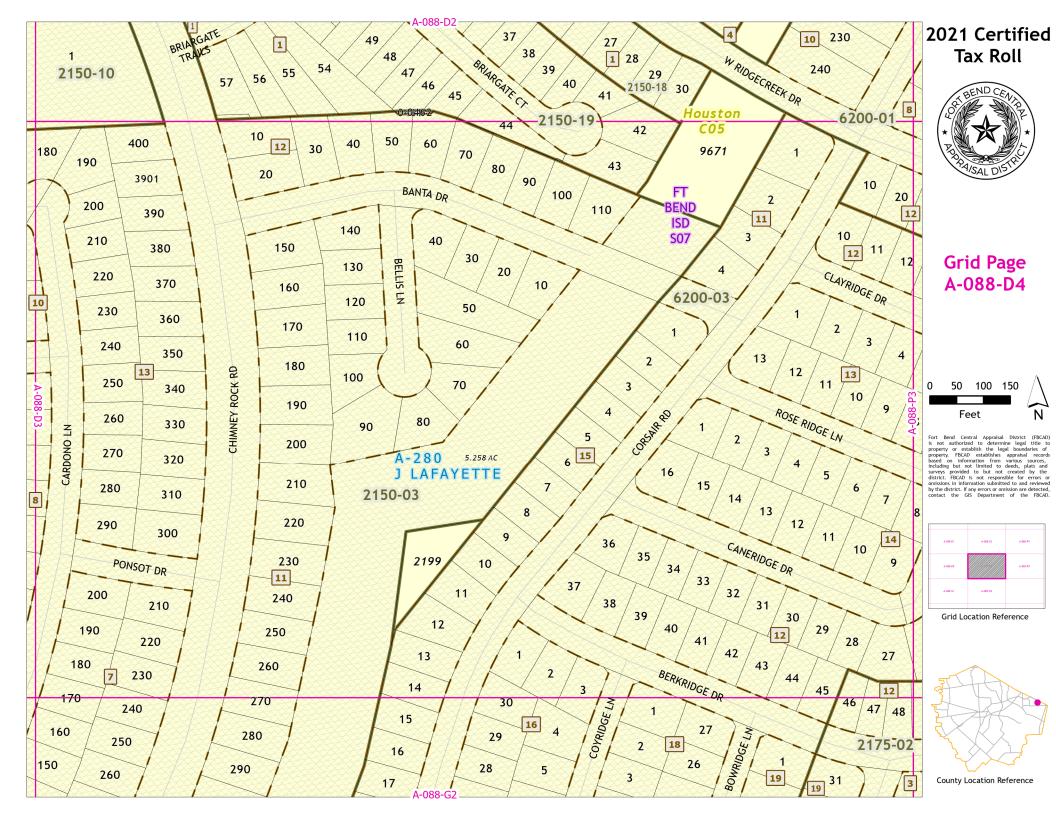

## Grid Page A-088-K1

Fort Bend Central Appraisal District (FBCAD) is not authorized to determine legal title to property or establish the legal boundaries of property. FBCAD establishes appraisal records based on information from various sources, including but not limited to deeds, plats and survey, provided to but not created by the survey. FBCAD establishes of the property of the pr