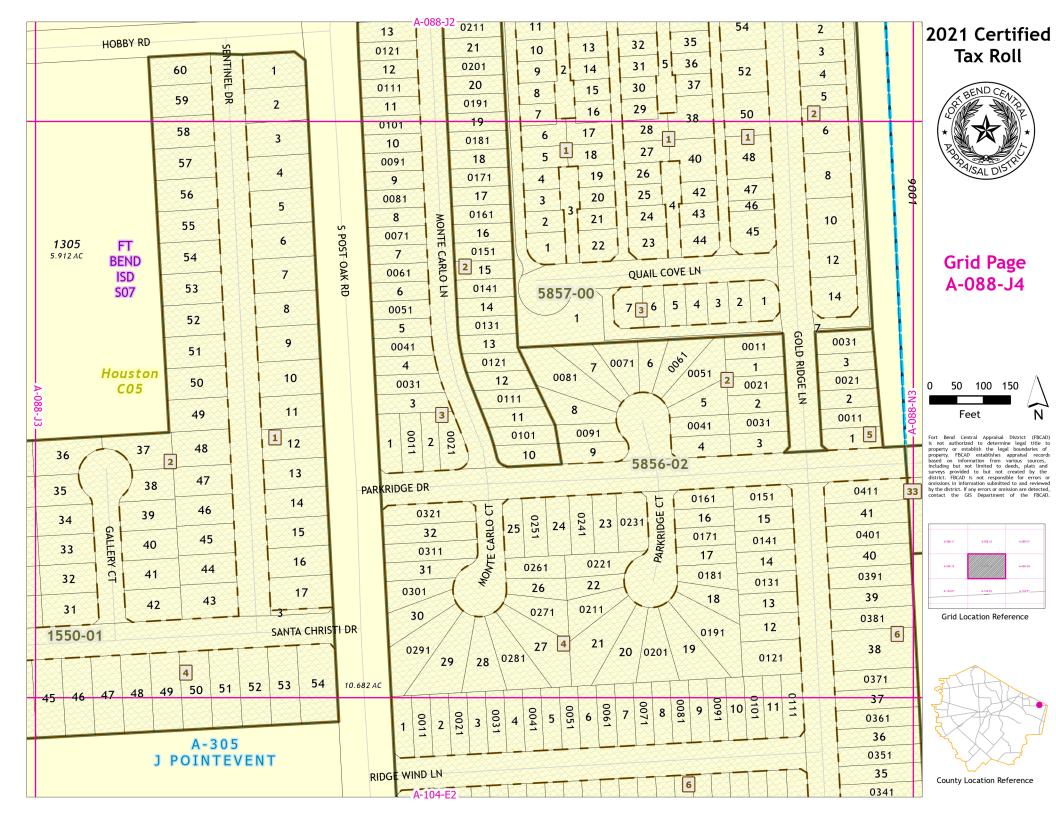

# 2021 Certified Tax Roll

## **Grid Page** A-088-N2

Fort Bend Central Appraisal District (FBCAD) is not authorized to determine legal title to property or establish the legal boundaries of property. FBCAD establishes appraisal records based on information from various sources, including but not limited to deeds, plats and surveys provided to but not created by the surveys provided to but not created by the operation of the property of the propert

Grid Location Reference