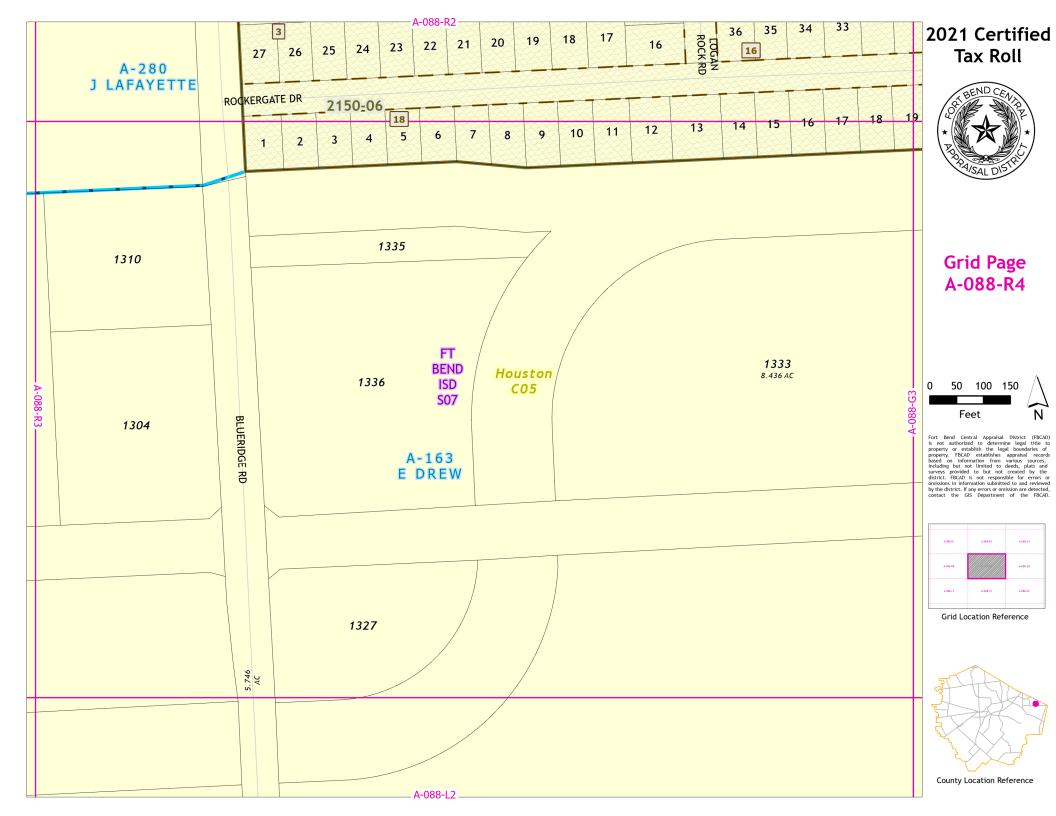

# 2021 Certified Tax Roll

**Grid Page** A-088-M2

Fort Bend Central Appraisal District (FBCAD) is not authorized to determine legal title to property or establish the legal boundaries of property. FBCAD establishes appraisal records based on information from various sources, including but not limited to deeds, plats and surveys provided to but not renated by the surveys for the property of the pro

Grid Location Reference

County Location Reference

\_ A-088-M4 \_