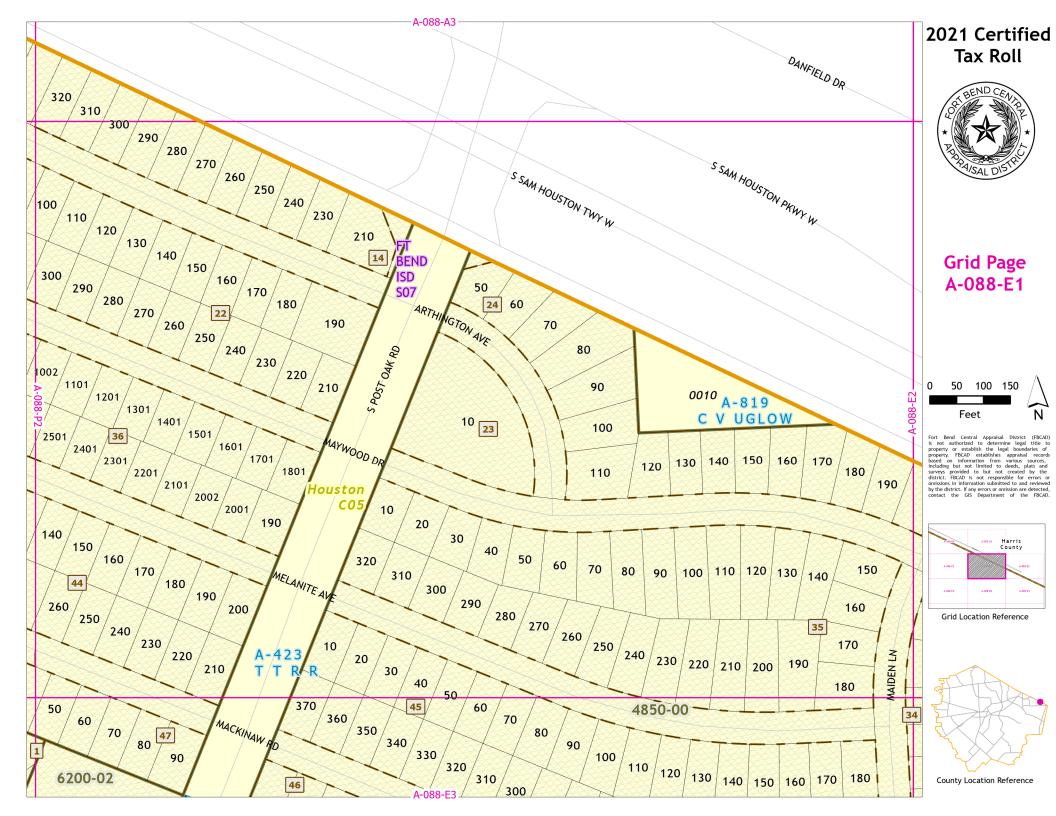

## **Grid Page** A-088-L1

Fort Bend Central Appraisal District (FBCAD) is not authorized to determine legal title to property or establish the legal boundaries of property. FBCAD establishes appraisal records based on information from various sources, including but not limited to deeds, plats and surveys provided to but not created by the surveys provided to but not created by the original properties of the properties of the properties of the properties of the provided to the province of the provinc