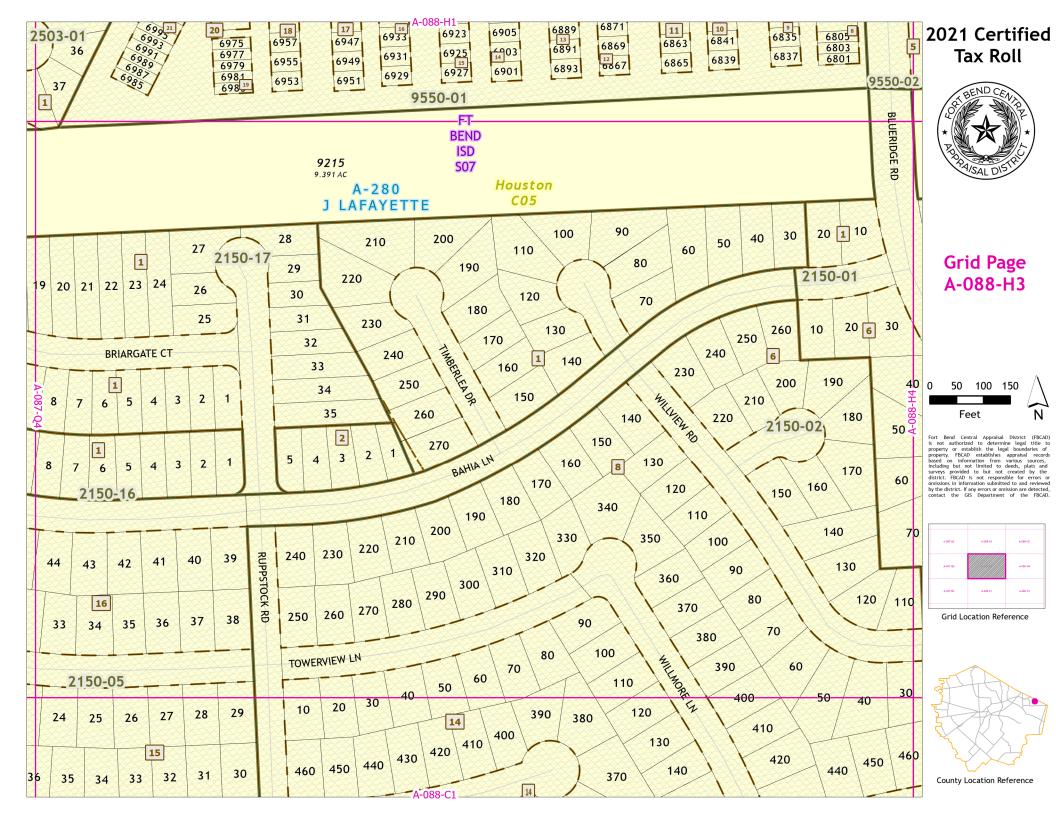

## 2021 Certified Tax Roll

## Grid Page A-088-N2

Fort Bend Central Appraisal District (FBCAD) is not authorized to determine legal title to property or establish the legal boundaries of property. FBCAD establishes appraisal records based on information from various sources, including but not limited to deeds, plats and survey, provided to but not created by the survey. FBCAD establishes of the property of the pr

Grid Location Reference