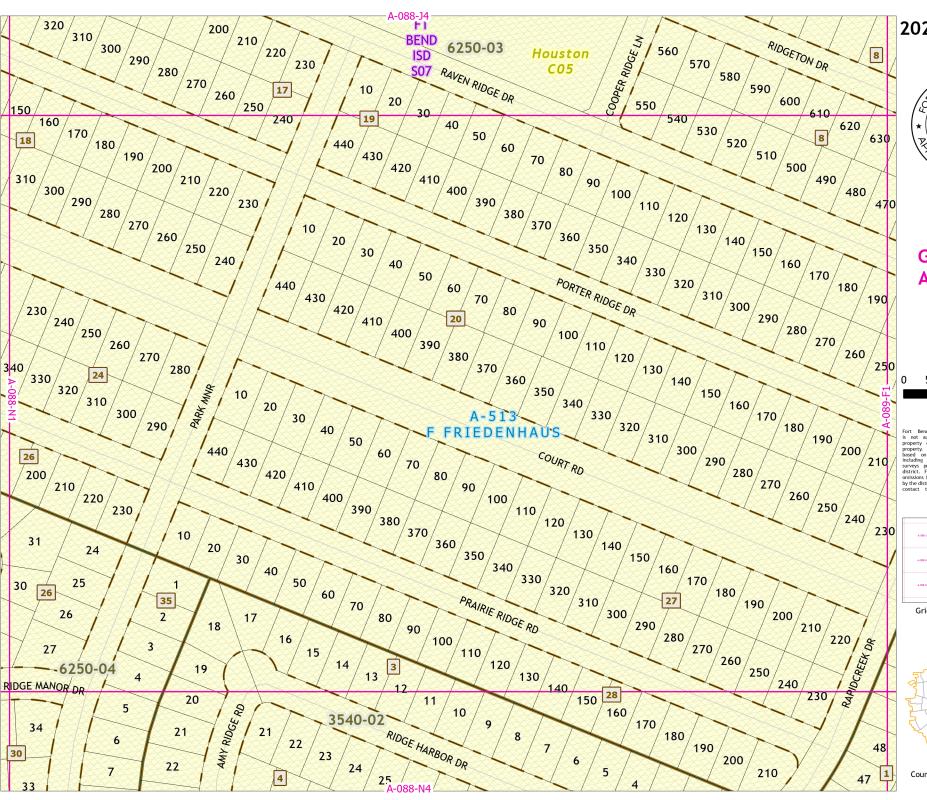

surveys provided to but not created by the original properties of the properties of the properties of the properties of the provided to the province of the provinc



Grid Location Reference



County Location Reference











#### A-305 J POINTEVENT

FT Houston C05 **BEND** ISD **S07** 

> 0600 64.069 AC

# 2021 Certified Tax Roll



**Grid Page** A-088-M2



Fort Bend Central Appraisal District (FBCAD) is not authorized to determine legal title to property or establish the legal boundaries of property. FBCAD establishes appraisal records based on information from various sources, including but not limited to deeds, plats and surveys provided to but not renated by the surveys for the property of the pro



Grid Location Reference



County Location Reference

\_ A-088-M4 \_











# 2021 Certified Tax Roll



## **Grid Page** A-088-N2



Fort Bend Central Appraisal District (FBCAD) is not authorized to determine legal title to property or establish the legal boundaries of property. FBCAD establishes appraisal records based on information from various sources, including but not limited to deeds, plats and surveys provided to but not created by the surveys provided to but not created by the operation of the property of the propert



Grid Location Reference





## 2021 Certified Tax Roll



## Grid Page A-088-N2



Fort Bend Central Appraisal District (FBCAD) is not authorized to determine legal title to property or establish the legal boundaries of property. FBCAD establishes appraisal records based on information from various sources, including but not limited to