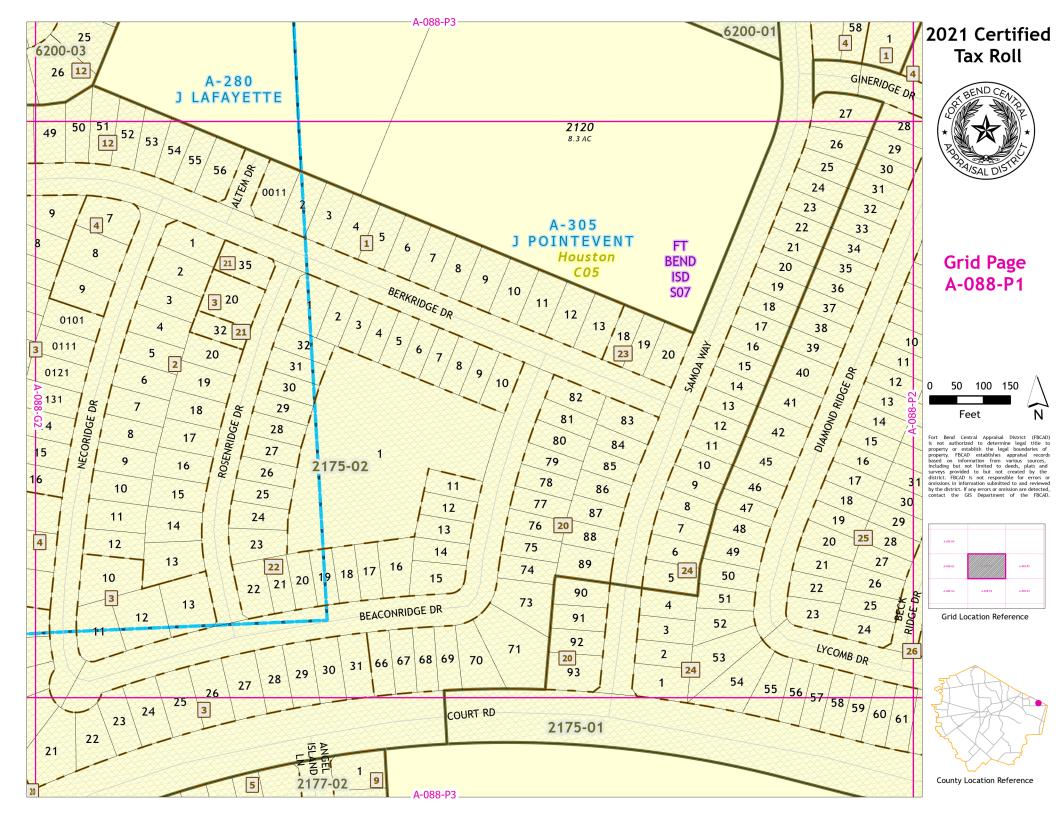

operty or establish the legal boundaries of property. FBCAD establishes appraisal records based on information from various sources, including but not limited to deeds, plats and surveys provided to but not created by the surveys provided to but not created by the operation of the property of the propert



Grid Location Reference





## 2021 Certified Tax Roll



## Grid Page A-088-N2



Fort Bend Central Appraisal District (FBCAD) is not authorized to determine legal title to property or establish the legal boundaries of property. FBCAD establishes appraisal records based on information from various sources, including but not limited to deeds, plats and survey, provided to but not created by the survey. FBCAD establishes of the property of the pr



Grid Location Reference