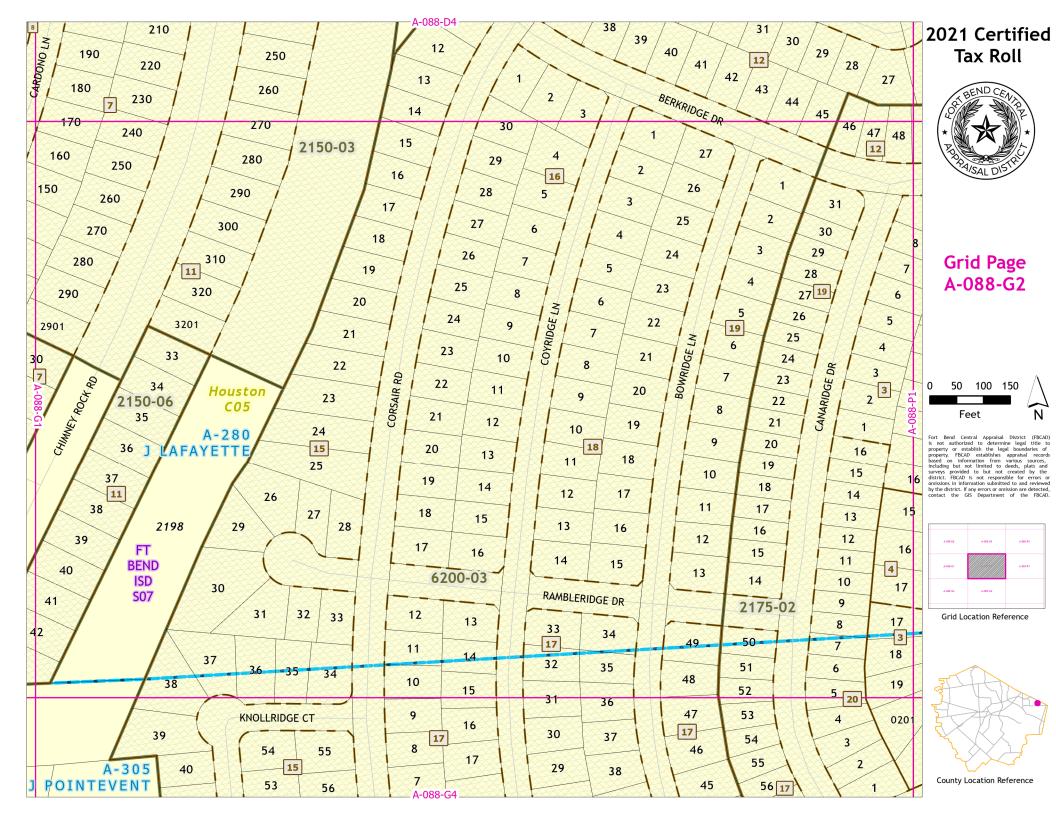

## Grid Page A-088-N2

Fort Bend Central Appraisal District (FBCAD) is not authorized to determine legal title to property or establish the legal boundaries of property. FBCAD establishes appraisal records based on information from various sources, including but not limited to deeds, plats and survey, provided to but not created by the survey. FBCAD establishes of the property of the pr