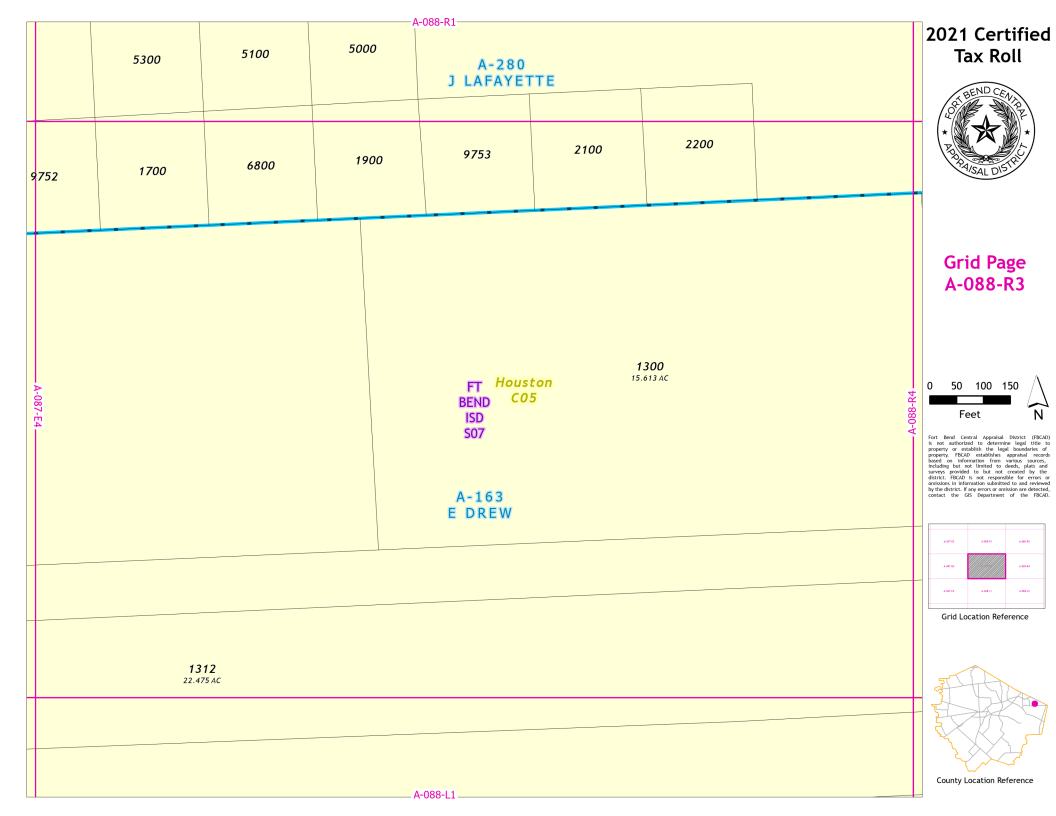

## **Grid Page** A-088-L1

Fort Bend Central Appraisal District (FBCAD) is not authorized to determine legal title to property or establish the legal boundaries of property. FBCAD establishes appraisal records based on information from various sources, including but not limited to deeds, plats and surveys provided to but not created by the surveys provided to but not created by the original properties of the properties of the properties of the properties of the provided to the province of the provinc

Grid Location Reference

County Location Reference