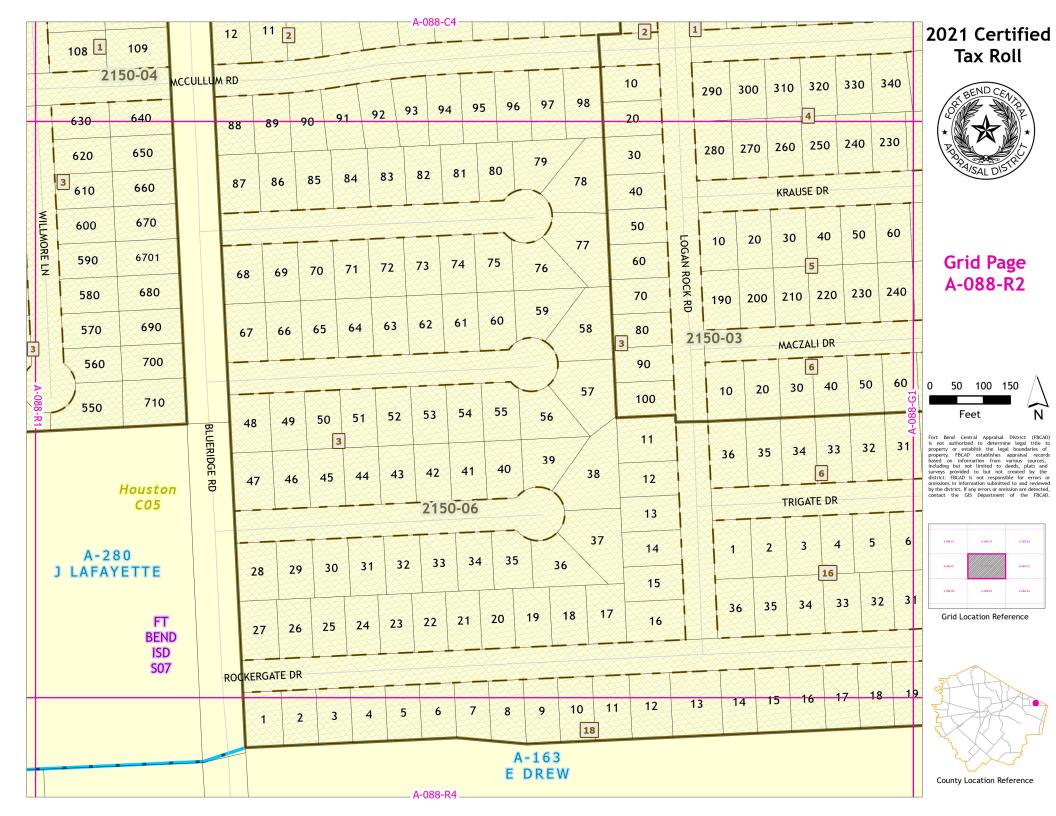

## Grid Page A-088-K1

Fort Bend Central Appraisal District (FBCAD) is not authorized to determine legal title to property or establish the legal boundaries of property. FBCAD establishes appraisal records based on information from various sources, including but not limited to deeds, plats and survey, provided to but not created by the survey. FBCAD establishes of the property of the pr

Grid Location Reference