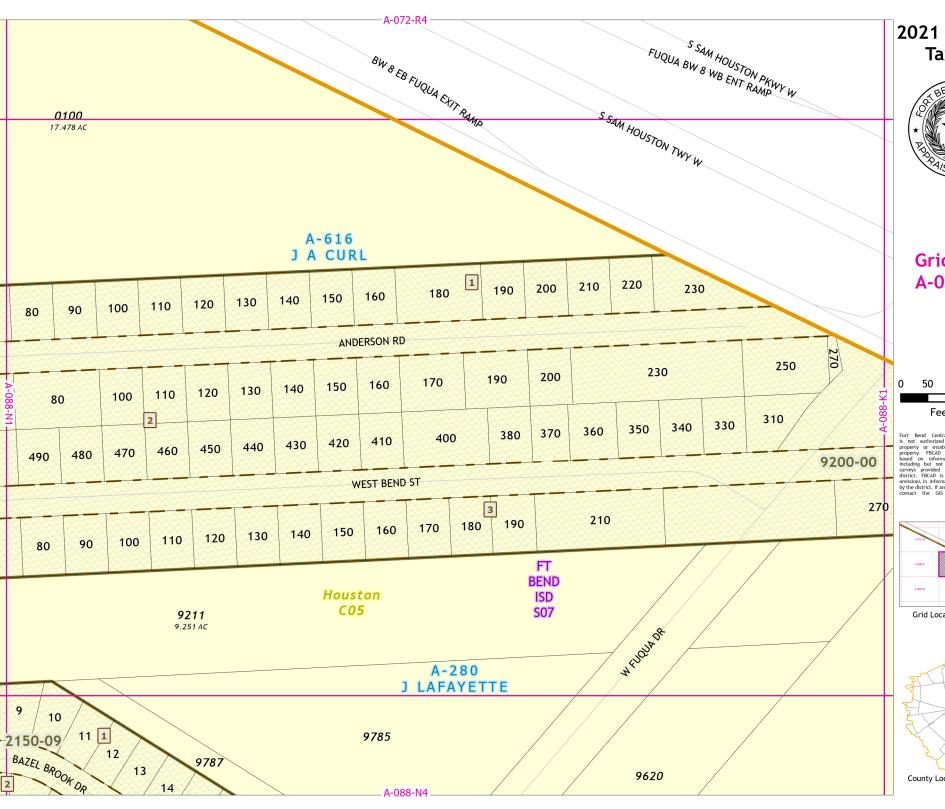

## Grid Page A-088-K1

Fort Bend Central Appraisal District (FBCAD) is not authorized to determine legal title to property or establish the legal boundaries of property. FBCAD establishes appraisal records based on information from various sources, including but not limited to deeds, plats and survey, provided to but not created by the survey. FBCAD establishes of the property of the pr