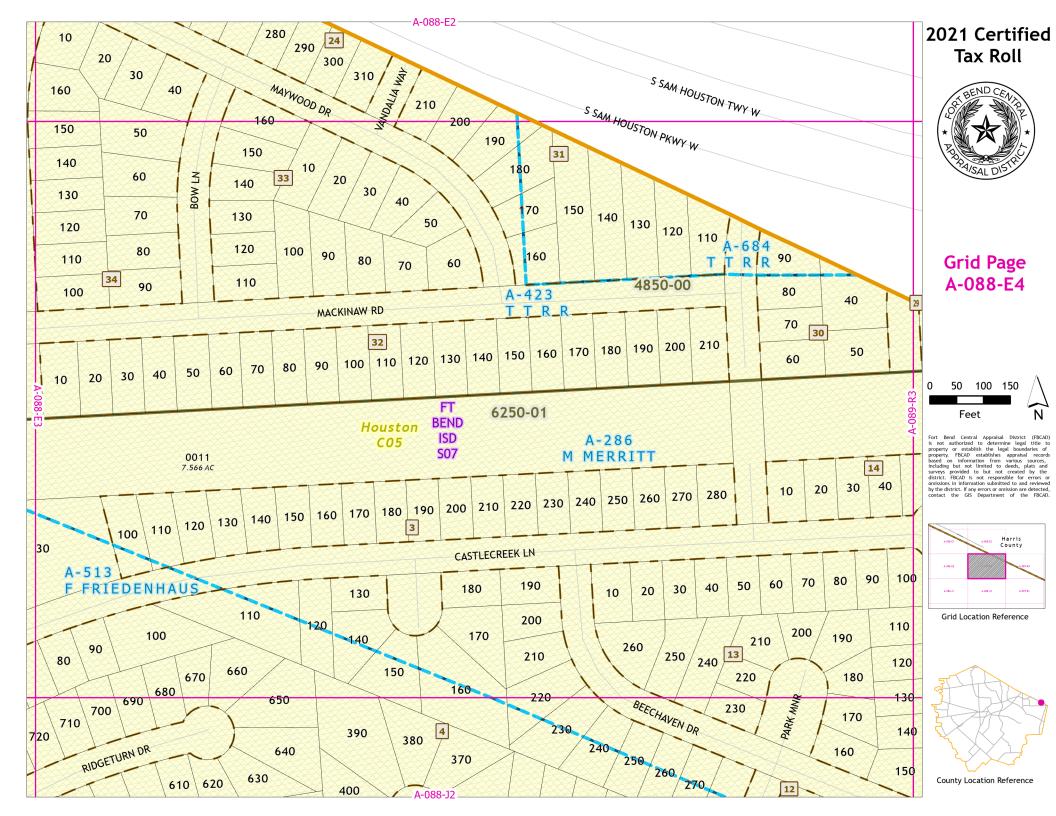

# 2021 Certified Tax Roll

**Grid Page** A-088-M2

Fort Bend Central Appraisal District (FBCAD) is not authorized to determine legal title to property or establish the legal boundaries of property. FBCAD establishes appraisal records based on information from various sources, including but not limited to deeds, plats and surveys provided to but not renated by the surveys for the property of the pro