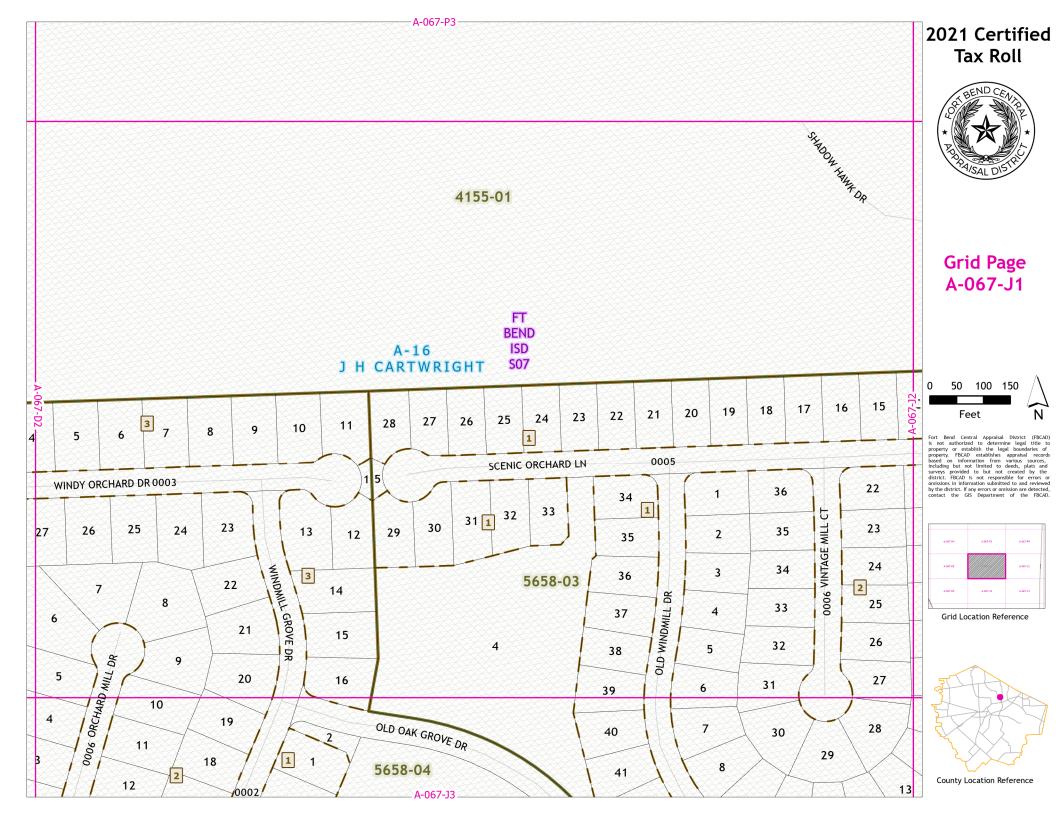

# **Grid Page** A-067-P3

0 50 100 150

Feet

Fort Bend Central Appraisal District (FBCAD) is not authorized to determine legal title to property or establish the legal boundaries of property. FBCAD establishes appraisal records based on information from various sources, including but not limited to deeds, plats and surveys provided to but not created by the surveys provided to but not created by the original properties of the provided to the company of the provided to the company of the provided to the

Grid Location Reference