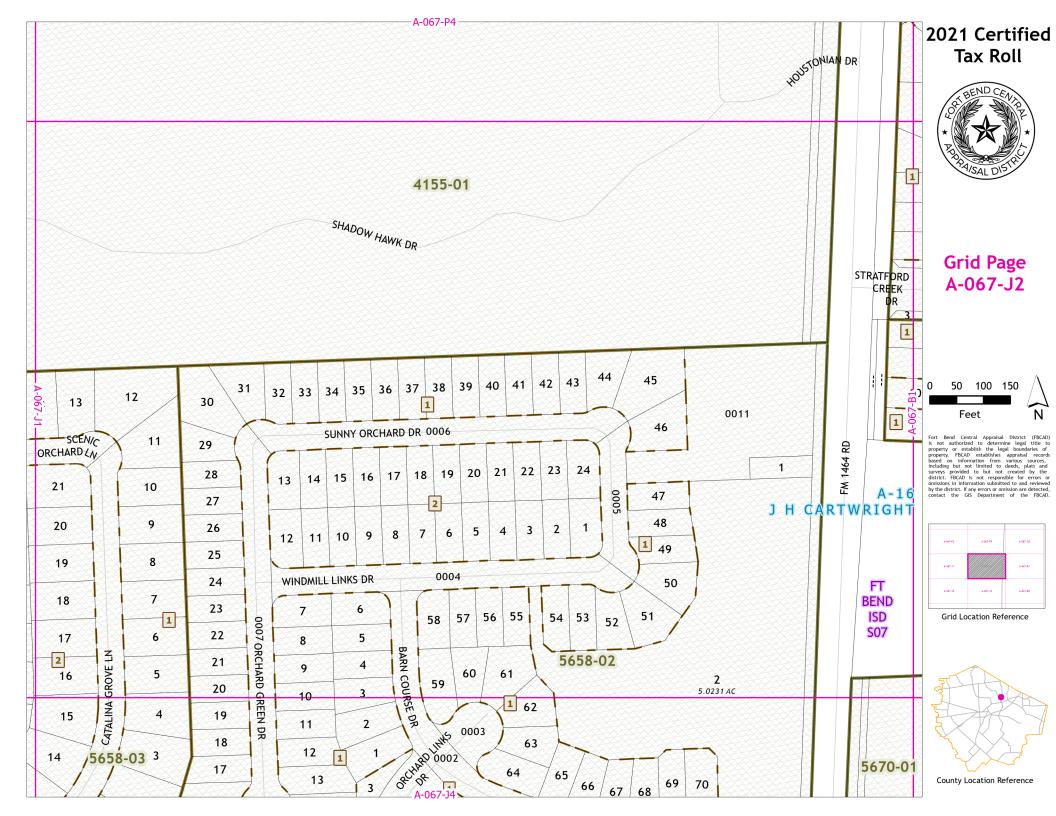

## 2021 Certified Tax Roll



## Grid Page A-067-A3



Feet

Fort Band Central Appraisal District (FBCAD) is not authorized to determine legal title to property or establish the legal boundarie of property. FBCAD establishes appraisal records based on information from various sources, including but not limited to deeds, plats and surveys provided to but not created by the district. FBCAD is not responsible for errors or but the district. FBCAD is not responsible for errors of the third but the district. If any errors or omission are detected, contact the GIS Department of the FBCAD.



Grid Location Reference



















































































#### 2021 Certified Tax Roll



# **Grid Page** A-067-L3



Feet

Fort Bend Central Appraisal District (FBCAD) is not authorized to determine legal title to property or establish the legal boundaries of property. FBCAD establishes appraisal records based on information from various sources, including but not limited to deeds, plats and surveys provided to but not created by the surveys provided to but not created by the original properties of the provided to t



Grid Location Reference



County Location Reference



|                         | A-067-G3                          |                    |