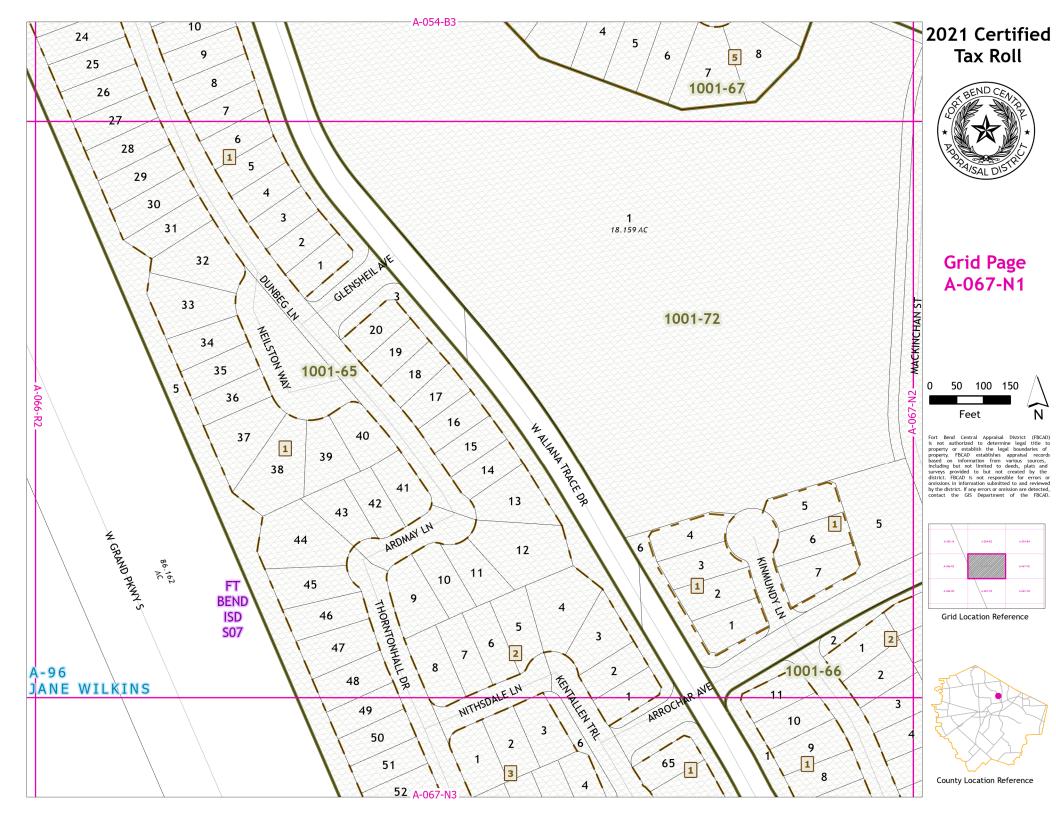

|

















#### 2021 Certified Tax Roll



# **Grid Page** A-067-P1



Feet



Fort Bend Central Appraisal District (FBCAD) is not authorized to determine legal title to property or establish the legal boundaries of property. FBCAD establishes appraisal records based on information from various sources, including but not limited to deeds, plats and surveys provided to but not created by the surveys provided to but not created by the original properties of the provided to the company of the provided to the company of the provided to the



Grid Location Reference







#### 2021 Certified Tax Roll



# **Grid Page** A-067-P3

0 50 100 150

Feet



Fort Bend Central Appraisal District (FBCAD) is not authorized to determine legal title to property or establish the legal boundaries of property