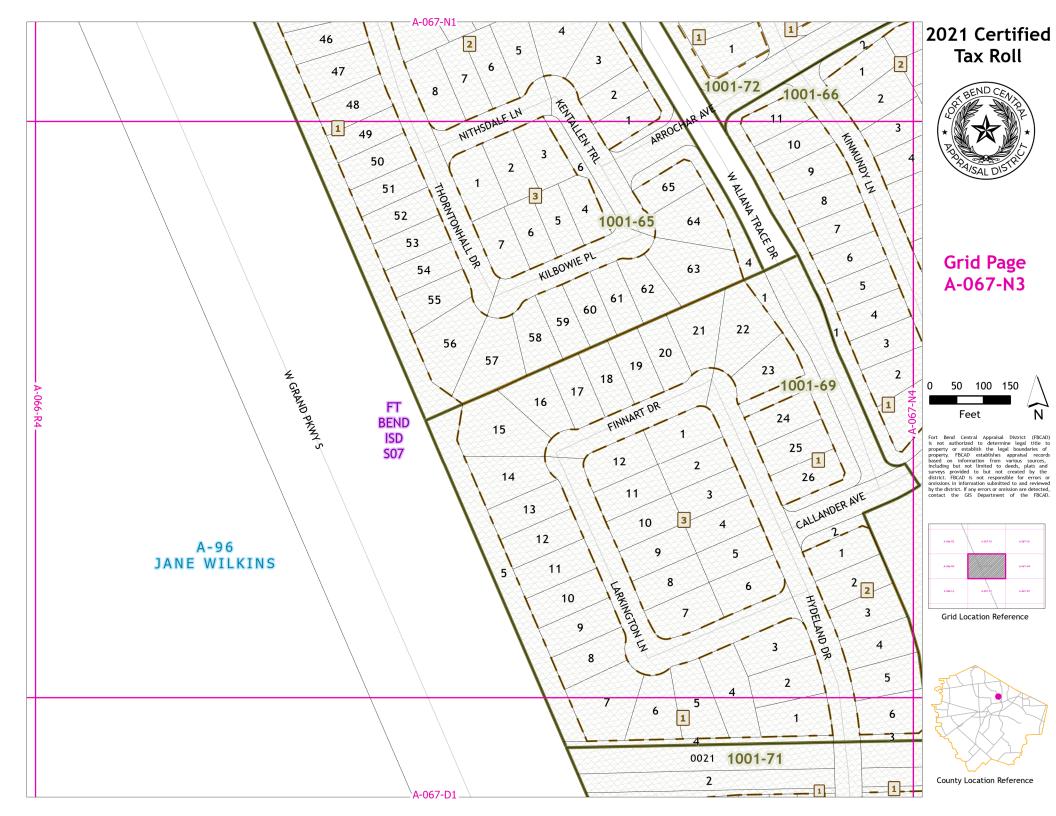

#### 2021 Certified Tax Roll

# **Grid Page** A-067-P3

0 50 100 150

Feet

Fort Bend Central Appraisal District (FBCAD) is not authorized to determine legal title to property or establish the legal boundaries of property. FBCAD establishes appraisal records based on information from various sources, including but not limited to deeds, plats and surveys provided to but not created by the surveys provided to but not created by the original properties of the provided to the company of the provided to the company of the provided to the

Grid Location Reference