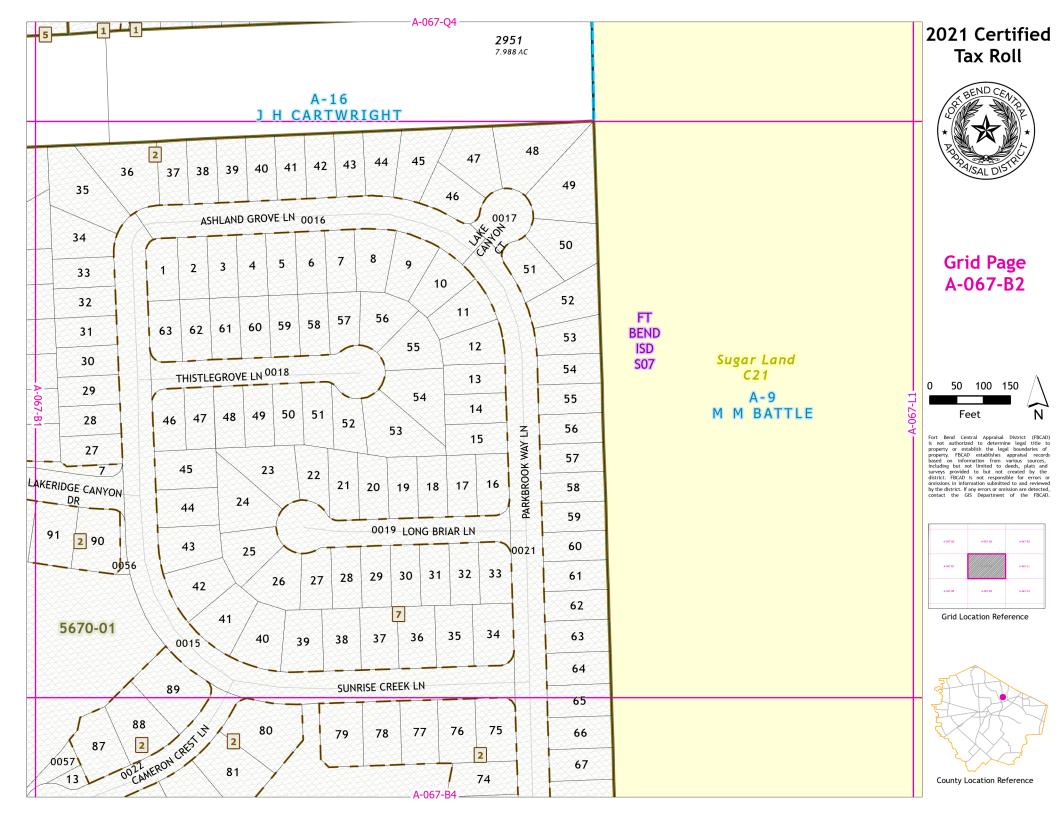

## 2021 Certified Tax Roll



## Grid Page A-067-A3



Feet

Fort Band Central Appraisal District (FBCAD) is not authorized to determine legal title to property or establish the legal boundarie of property. FBCAD establishes appraisal records based on information from various sources, including but not limited to deeds, plats and surveys provided to but not created by the district. FBCAD is not responsible for errors or but the district. FBCAD is not responsible for errors of the third but the district. If any errors or omission are detected, contact the GIS Department of the FBCAD.



Grid Location Reference



















































































#### 2021 Certified Tax Roll



# **Grid Page** A-067-L3



Feet

Fort Bend Central Appraisal District (FBCAD) is not authorized to determine legal title to property or establish the legal boundaries of property. FBCAD establishes appraisal records based on information from various sources, including but not limited to deeds, plats and surveys provided to but not created by the surveys provided to but not created by the original properties of the provided to t



Grid Location Reference



County Location Reference



|                         | A-067-G3                          |                    |