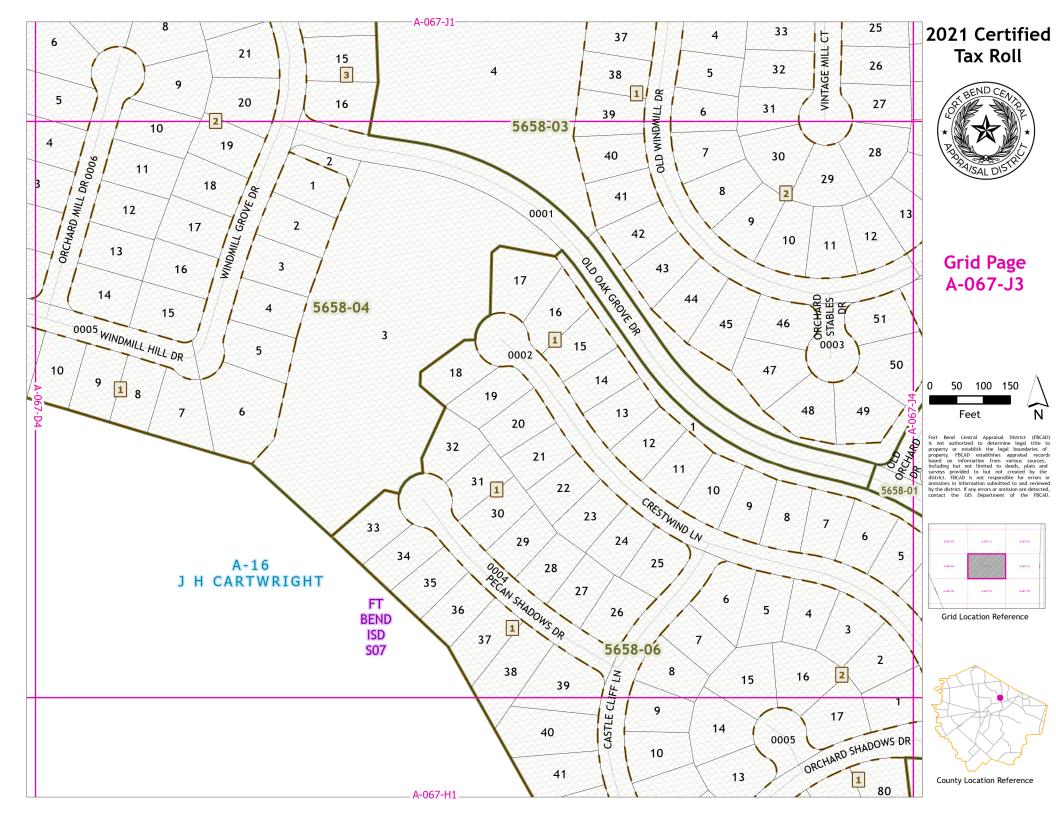

## 2021 Certified Tax Roll



## Grid Page A-067-A3



Feet

Fort Band Central Appraisal District (FBCAD) is not authorized to determine legal title to property or establish the legal boundarie of property. FBCAD establishes appraisal records based on information from various sources, including but not limited to deeds, plats and surveys provided to but not created by the district. FBCAD is not responsible for errors or but the district. FBCAD is not responsible for errors of the third but the district. If any errors or omission are detected, contact the GIS Department of the FBCAD.



Grid Location Reference



















































































#### 2021 Certified Tax Roll



# **Grid Page** A-067-L3



Feet

Fort Bend Central Appraisal District (FBCAD) is not authorized to determine legal title to property or establish the legal boundaries of property. FBCAD establishes appraisal records based on information from various sources, including but not limited to deeds, plats and surveys provided to but not created by the surveys provided to but not created by the original properties of the provided to t



Grid Location Reference



County Location Reference



|                         | A-067-G3                          |                    |