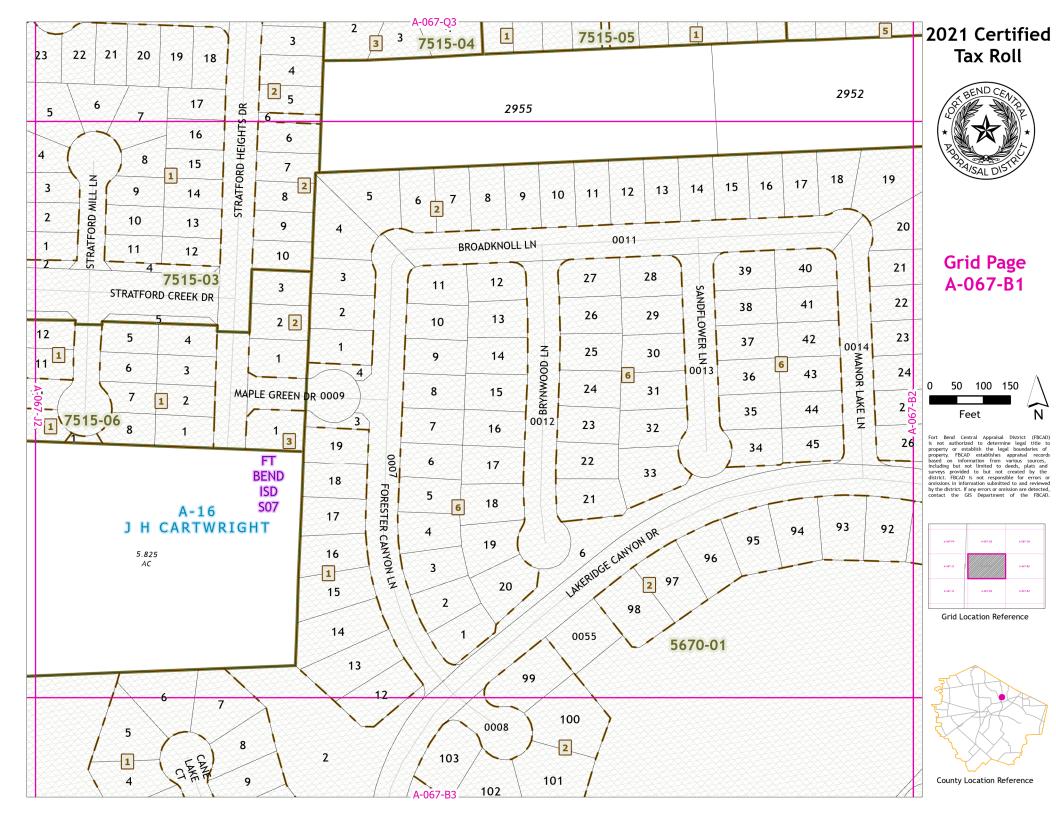

## 2021 Certified Tax Roll



## Grid Page A-067-A3



Feet

Fort Band Central Appraisal District (FBCAD) is not authorized to determine legal title to property or establish the legal boundarie of property. FBCAD establishes appraisal records based on information from various sources, including but not limited to deeds, plats and surveys provided to but not created by the district. FBCAD is not responsible for errors or but the district. FBCAD is not responsible for errors of the third but the district. If any errors or omission are detected, contact the GIS Department of the FBCAD.



Grid Location Reference



















































































#### 2021 Certified Tax Roll



# **Grid Page** A-067-L3



Feet

Fort Bend Central Appraisal District (FBCAD) is not authorized to determine legal title to property or establish the legal boundaries of property. FBCAD establishes appraisal records based on information from various sources, including but not limited to deeds, plats and surveys provided to but not created by the surveys provided to but not created by the original properties of the provided to t



Grid Location Reference



County Location Reference



|                         | A-067-G3                          |                    |