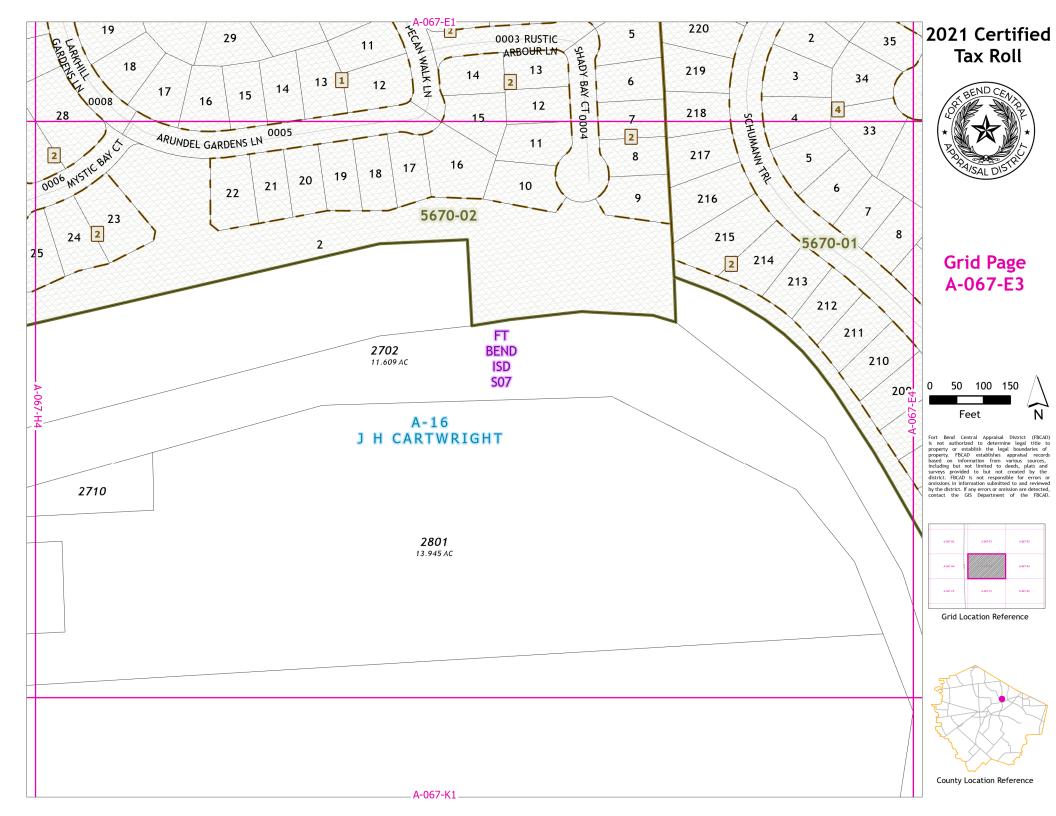

## Grid Page A-067-A3

Feet

Fort Band Central Appraisal District (FBCAD) is not authorized to determine legal title to property or establish the legal boundarie of property. FBCAD establishes appraisal records based on information from various sources, including but not limited to deeds, plats and surveys provided to but not created by the district. FBCAD is not responsible for errors or but the district. FBCAD is not responsible for errors of the third but the district. If any errors or omission are detected, contact the GIS Department of the FBCAD.