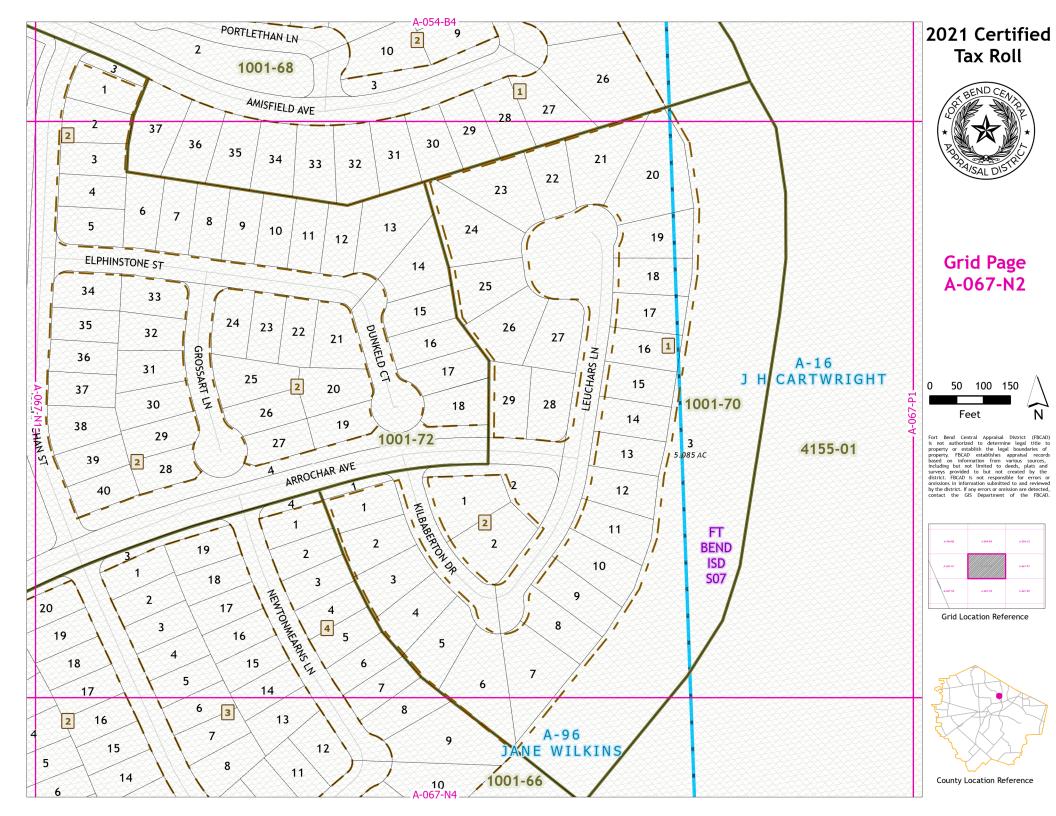

#### 2021 Certified Tax Roll

# **Grid Page** A-067-P1

Feet

Fort Bend Central Appraisal District (FBCAD) is not authorized to determine legal title to property or establish the legal boundaries of property. FBCAD establishes appraisal records based on information from various sources, including but not limited to deeds, plats and surveys provided to but not created by the surveys provided to but not created by the original properties of the provided to the company of the provided to the company of the provided to the

Grid Location Reference