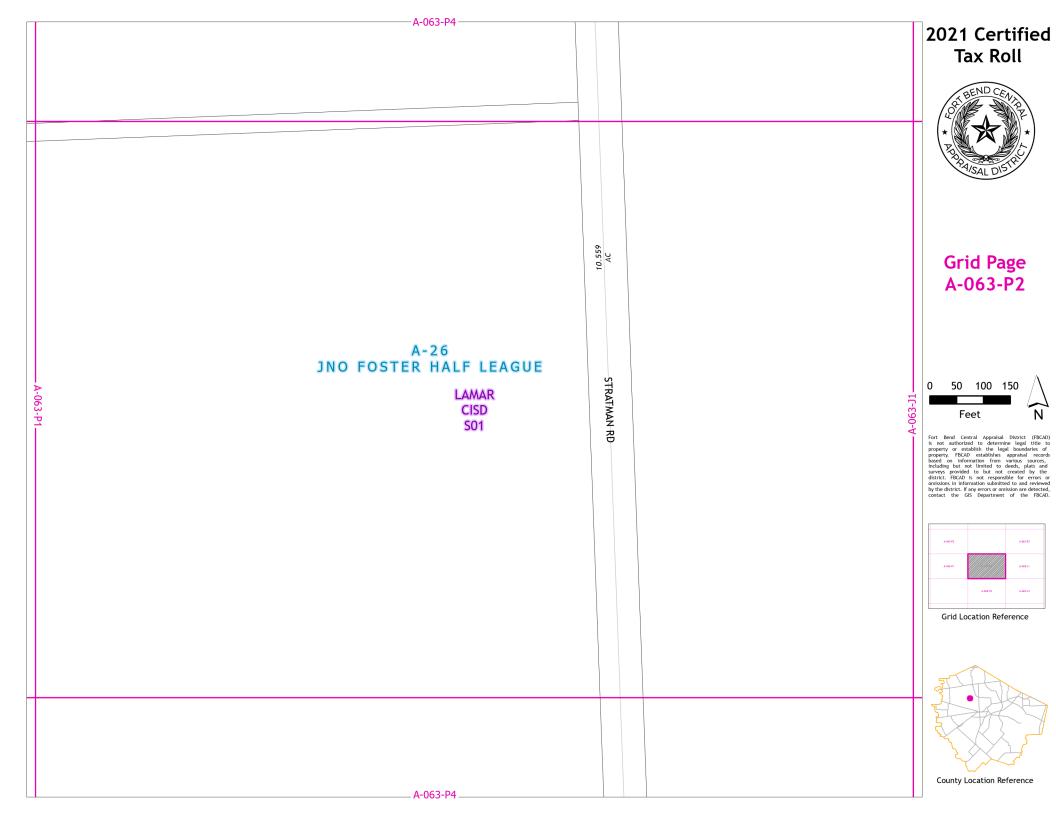

## Grid Page A-063-F2

Fort Bend Central Appraisal District (FBCAD) is not authorized to determine legal title to property or establish the legal boundaries of property. FBCAD establishes appraisal records based on information from various sources, including but not limited to deeds, plats and surveys provided to but not created by the surveys provided to but not created by the original properties of the provided by the consistency of the provided provided by the consistency of the provided provided by the district, if any errors or omission are detected, contact the GIS Department of the FBCAD.