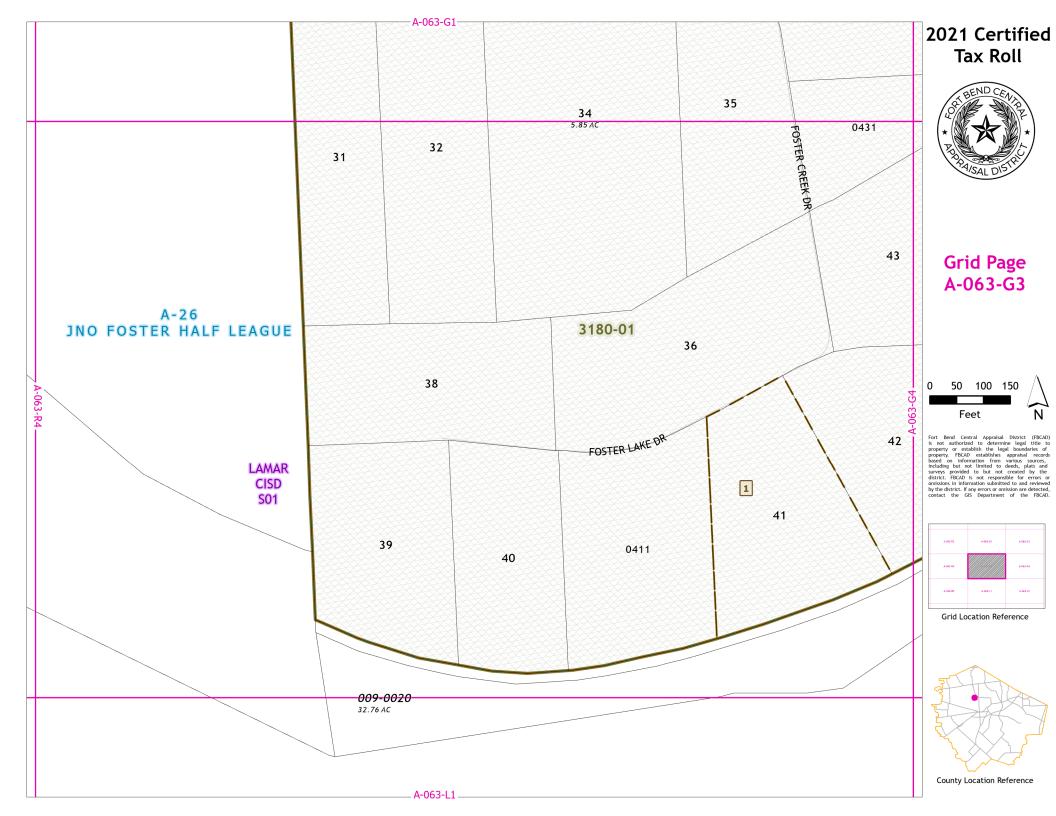

## Grid Page A-063-F2

Fort Bend Central Appraisal District (FBCAD) is not authorized to determine legal title to property or establish the legal boundaries of property. FBCAD establishes appraisal records based on information from various sources, including but not limited to deeds, plats and surveys provided to but not created by the surveys provided to but not created by the original properties of the provided by the consistency of the provided provided by the consistency of the provided provided by the district, if any errors or omission are detected, contact the GIS Department of the FBCAD.