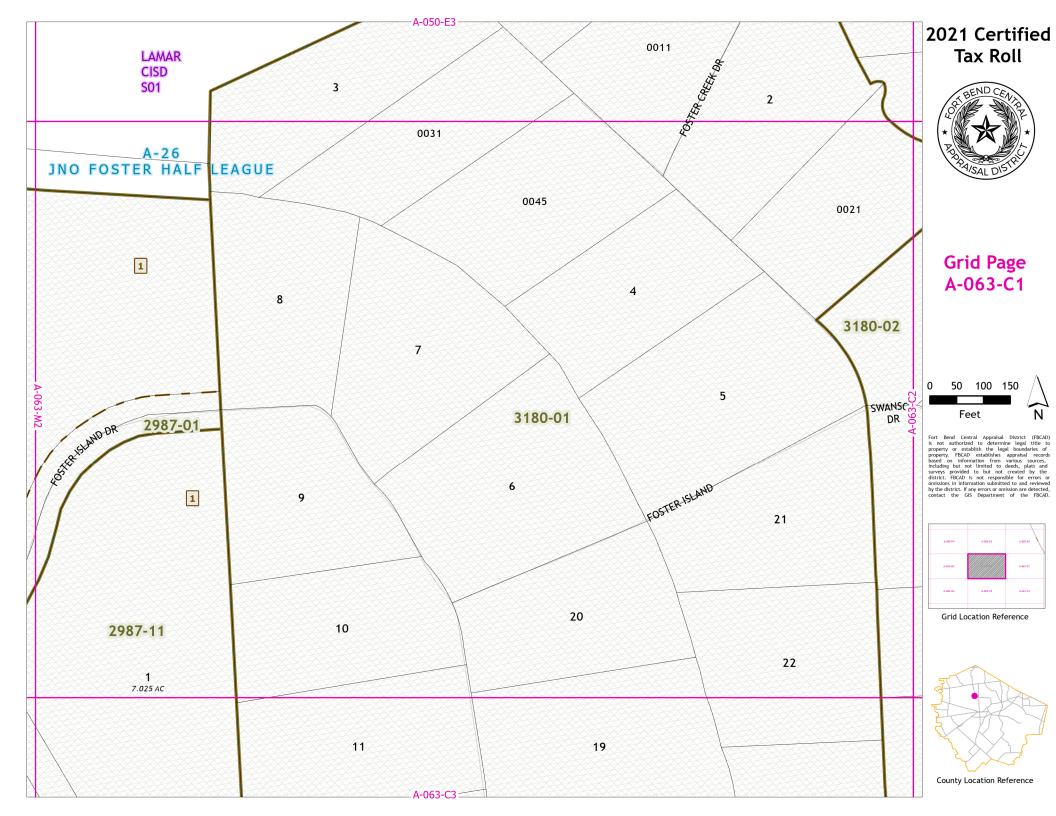

## Grid Page A-063-F2

Fort Bend Central Appraisal District (FBCAD) is not authorized to determine legal title to property or establish the legal boundaries of property. FBCAD establishes appraisal records based on information from various sources, including but not limited to deeds, plats and surveys provided to but not created by the surveys provided to but not created by the original properties of the provided by the consistency of the provided provided by the consistency of the provided provided by the district, if any errors or omission are detected, contact the GIS Department of the FBCAD.