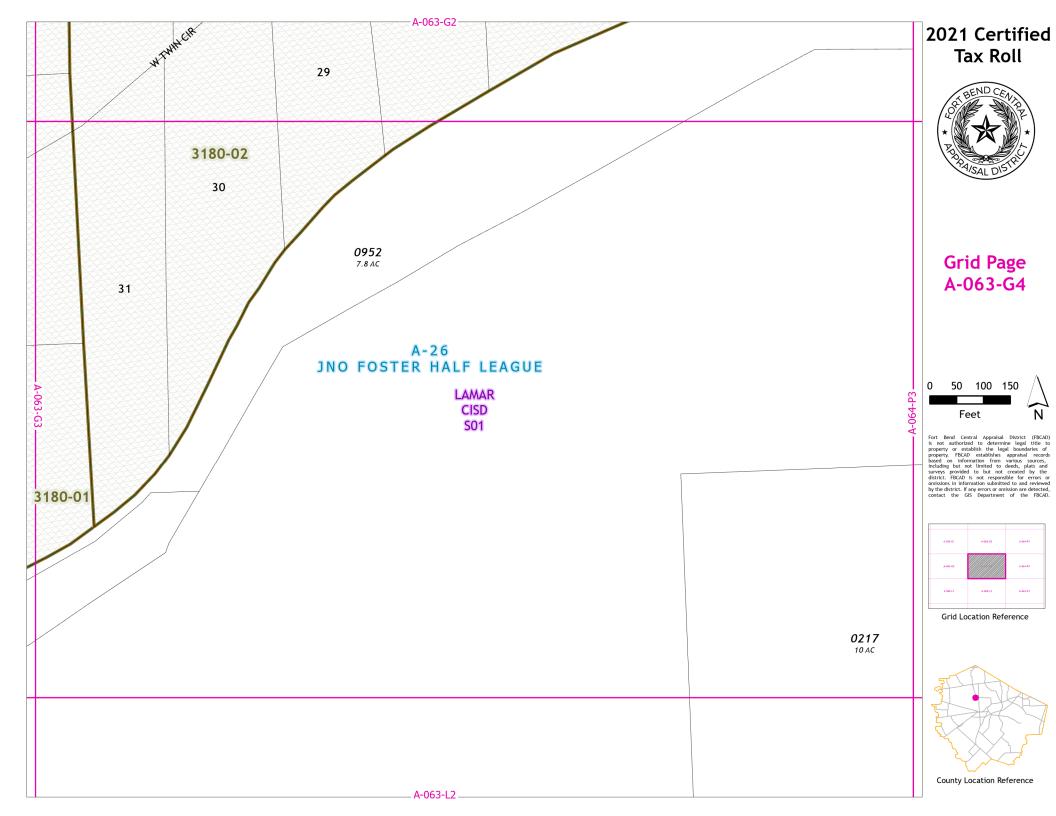

Fort Bend Central Appraisal District (FBCAD) is not authorized to determine legal title to property or establish the legal boundaries of property. FBCAD establishes appraisal records based on information from various sources, including but not limited to deeds, plats and surveys provided to but not created by the surveys provided to but not created by the original properties of the provided by the consistency of the provided provided by the consistency of the provided provided by the district, if any errors or omission are detected, contact the GIS Department of the FBCAD.



Grid Location Reference







## **Grid Page** A-063-F3



Feet



Grid Location Reference



County Location Reference





## **Grid Page** A-063-F4





Grid Location Reference



County Location Reference















## **Grid Page** A-063-J1



Feet



Grid Location Reference



County Location Reference











# Grid Page A-063-J3







Grid Location Reference



County Location Reference













## Grid Page A-063-K3





Grid Location Reference



County Location Reference











# Grid Page A-063-L3





Grid Location Reference



County Location Reference





# **Grid Page** A-063-L4





Grid Location Reference



County Location Reference

















# **Grid Page** A-063-N3





Grid Location Reference



County Location Reference







# **Grid Page** A-063-P1



Feet



Grid Location Reference



County Location Reference





# **Grid Page** A-063-P1





Grid Location Reference











# **Grid Page** A-063-P3



Feet



Grid Location Reference



County Loc