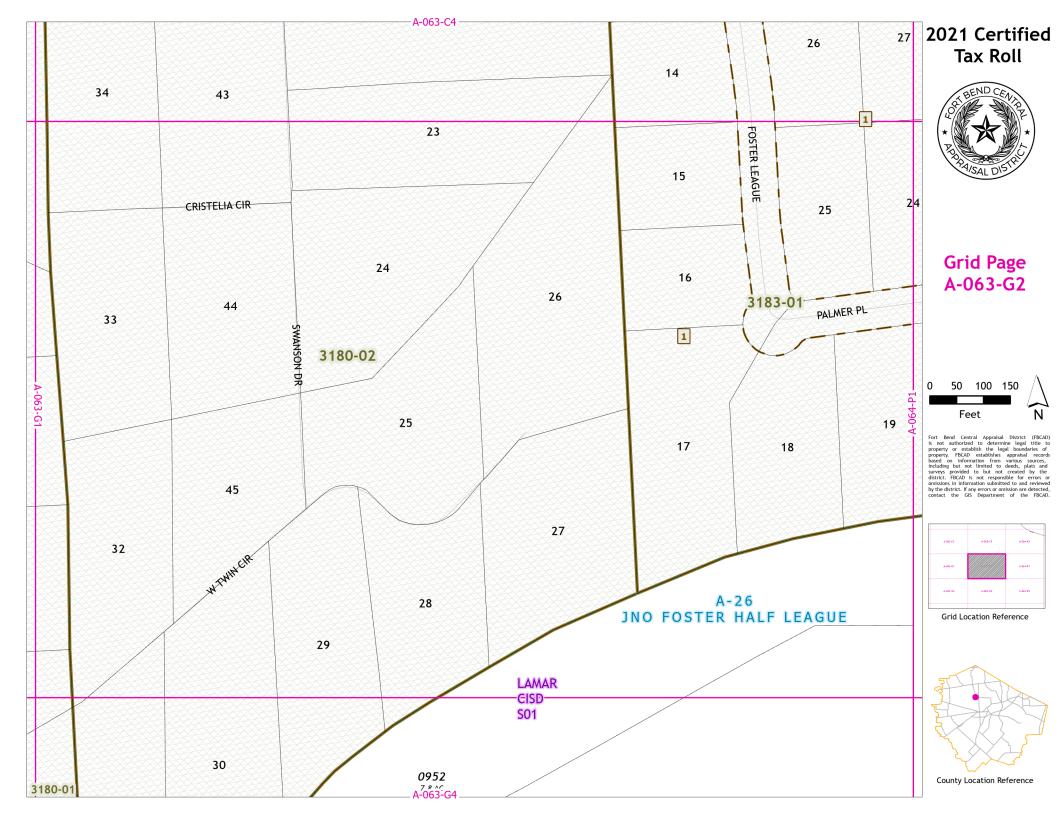

Fort Bend Central Appraisal District (FBCAD) is not authorized to determine legal title to property or establish the legal boundaries of property. FBCAD establishes appraisal records based on information from various sources, including but not limited to deeds, plats and surveys provided to but not created by the surveys provided to but not created by the original properties of the provided by the consistency of the provided provided by the consistency of the provided provided by the district, if any errors or omission are detected, contact the GIS Department of the FBCAD.



Grid Location Reference







## **Grid Page** A-063-F3



Feet



Grid Location Reference



County Location Reference





## **Grid Page** A-063-F4





Grid Location Reference



County Location Reference















## **Grid Page** A-063-J1



Feet



Grid Location Reference



County Location Reference











# Grid Page A-063-J3







Grid Location Reference



County Location Reference













## Grid Page A-063-K3





Grid Location Reference



County Location Reference











# Grid Page A-063-L3





Grid Location Reference



County Location Reference





# **Grid Page** A-063-L4





Grid Location Reference



County Location Reference

















# **Grid Page** A-063-N3





Grid Location Reference



County Location Reference







# **Grid Page** A-063-P1



Feet



Grid Location Reference



County Location Reference





# **Grid Page** A-063-P1





Grid Location Reference











# **Grid Page** A-063-P3



Feet



Grid Location Reference



County