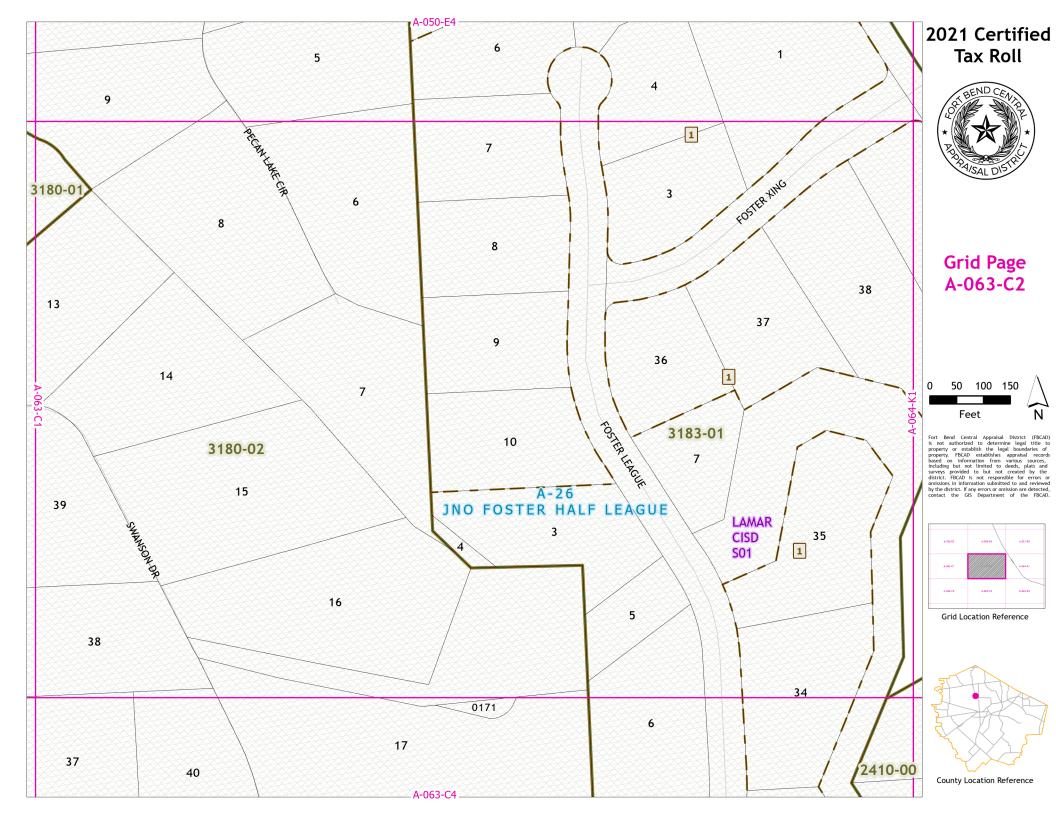

## Grid Page A-063-F2

Fort Bend Central Appraisal District (FBCAD) is not authorized to determine legal title to property or establish the legal boundaries of property. FBCAD establishes appraisal records based on information from various sources, including but not limited to deeds, plats and surveys provided to but not created by the surveys provided to but not created by the original properties of the provided by the consistency of the provided provided by the consistency of the provided provided by the district, if any errors or omission are detected, contact the GIS Department of the FBCAD.