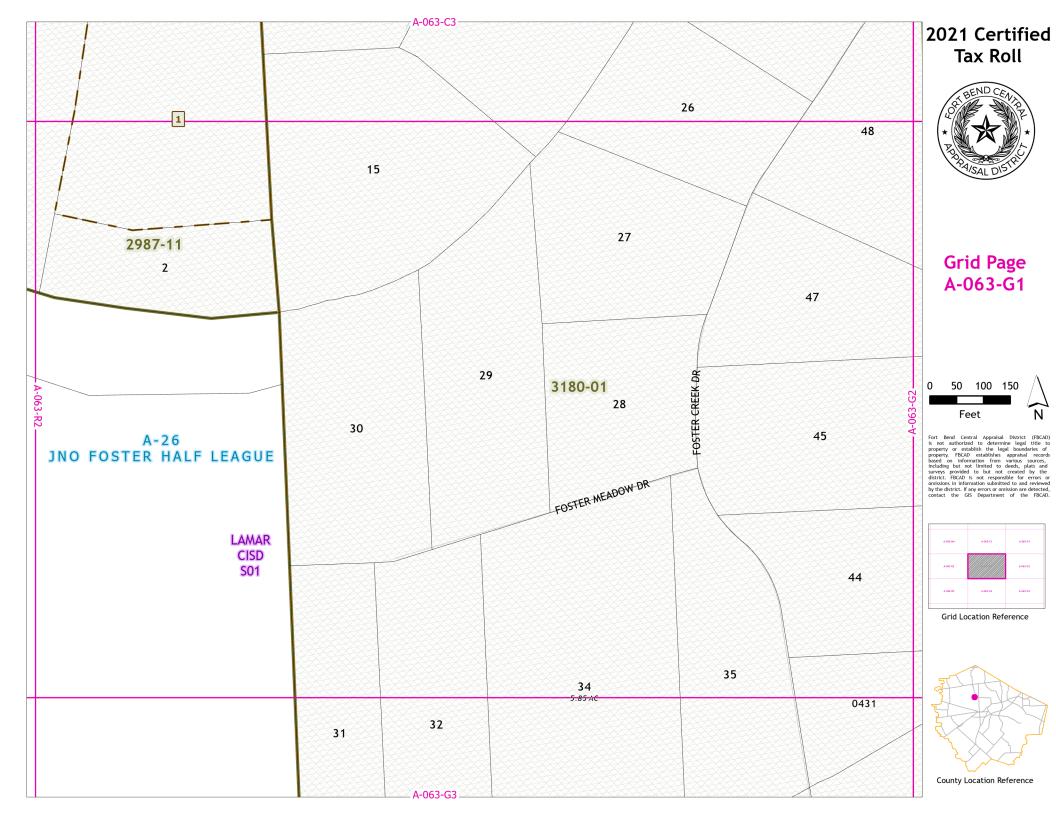

F2



Fort Bend Central Appraisal District (FBCAD) is not authorized to determine legal title to property or establish the legal boundaries of property. FBCAD establishes appraisal records based on information from various sources, including but not limited to deeds, plats and surveys provided to but not created by the surveys provided to but not created by the original properties of the provided by the consistency of the provided provided by the consistency of the provided provided by the district, if any errors or omission are detected, contact the GIS Department of the FBCAD.



Grid Location Reference







## **Grid Page** A-063-F3



Feet



Grid Location Reference



County Location Reference





## **Grid Page** A-063-F4





Grid Location Reference



County Location Reference















## **Grid Page** A-063-J1



Feet



Grid Location Reference



County Location Reference











# Grid Page A-063-J3







Grid Location Reference



County Location Reference













## Grid Page A-063-K3





Grid Location Reference



County Location Reference











# Grid Page A-063-L3





Grid Location Reference



County Location Reference





# **Grid Page** A-063-L4





Grid Location Reference



County Location Reference

















# **Grid Page** A-063-N3





Grid Location Reference



County Location Reference







# **Grid Page** A-063-P1



Feet



Grid Location Reference



County Location Reference





# **Grid Page** A-063-P1





Grid Location Reference











# **Grid Page** A-063-P3



Feet



Grid Location Reference



Coun