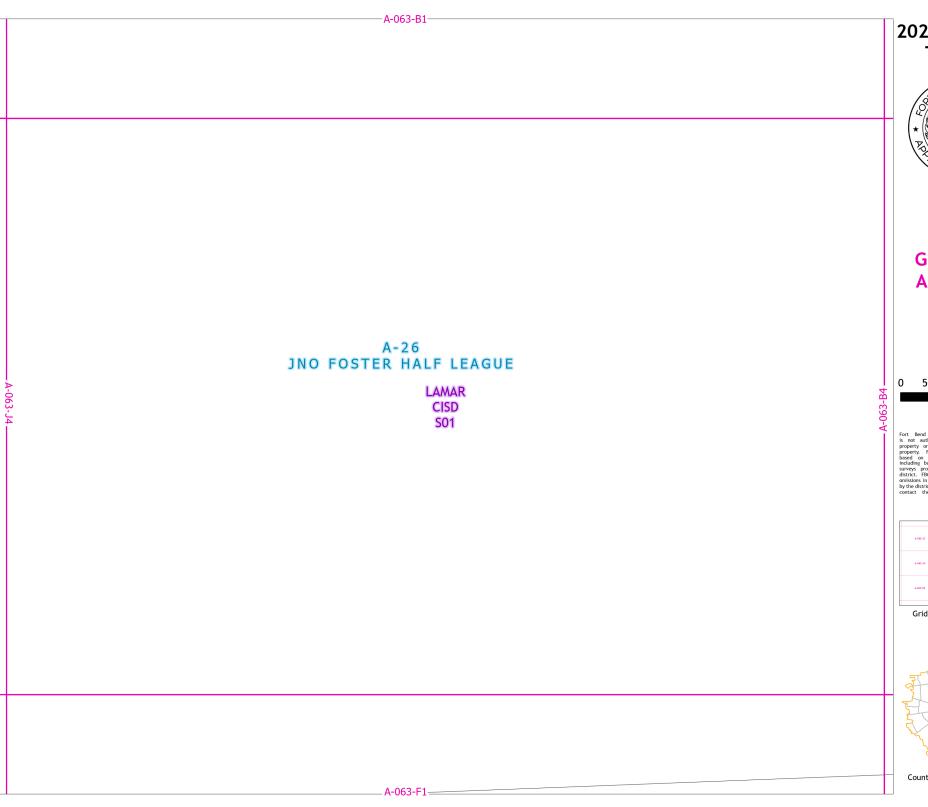

## Grid Page A-063-B4

**Grid Location Reference** 

County Location Reference

## Grid Page A-063-F2

Fort Bend Central Appraisal District (FBCAD) is not authorized to determine legal title to property or establish the legal boundaries of property. FBCAD establishes appraisal records based on information from various sources, including but not limited to deeds, plats and surveys provided to but not created by the surveys provided to but not created by the original properties of the provided by the consistency of the provided provided by the consistency of the provided provided by the district, if any errors or omission are detected, contact the GIS Department of the FBCAD.