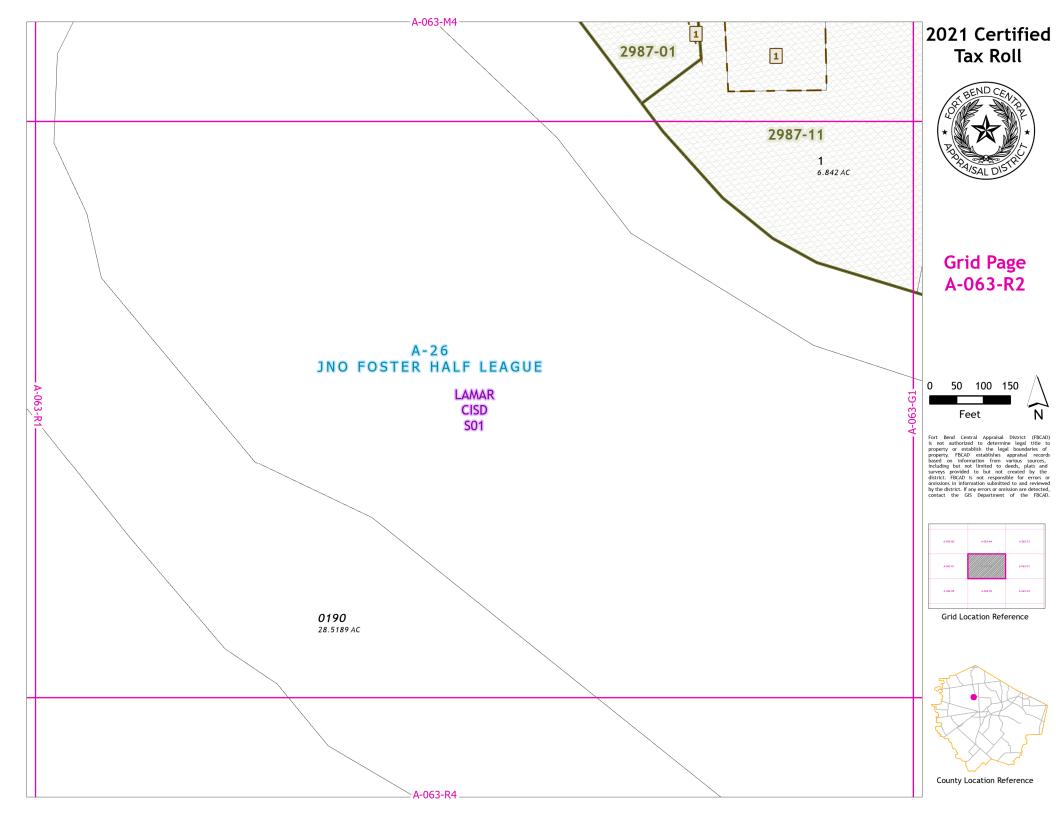

## Grid Page A-063-F2

Fort Bend Central Appraisal District (FBCAD) is not authorized to determine legal title to property or establish the legal boundaries of property. FBCAD establishes appraisal records based on information from various sources, including but not limited to deeds, plats and surveys provided to but not created by the surveys provided to but not created by the original properties of the provided by the consistency of the provided provided by the consistency of the provided provided by the district, if any errors or omission are detected, contact the GIS Department of the FBCAD.