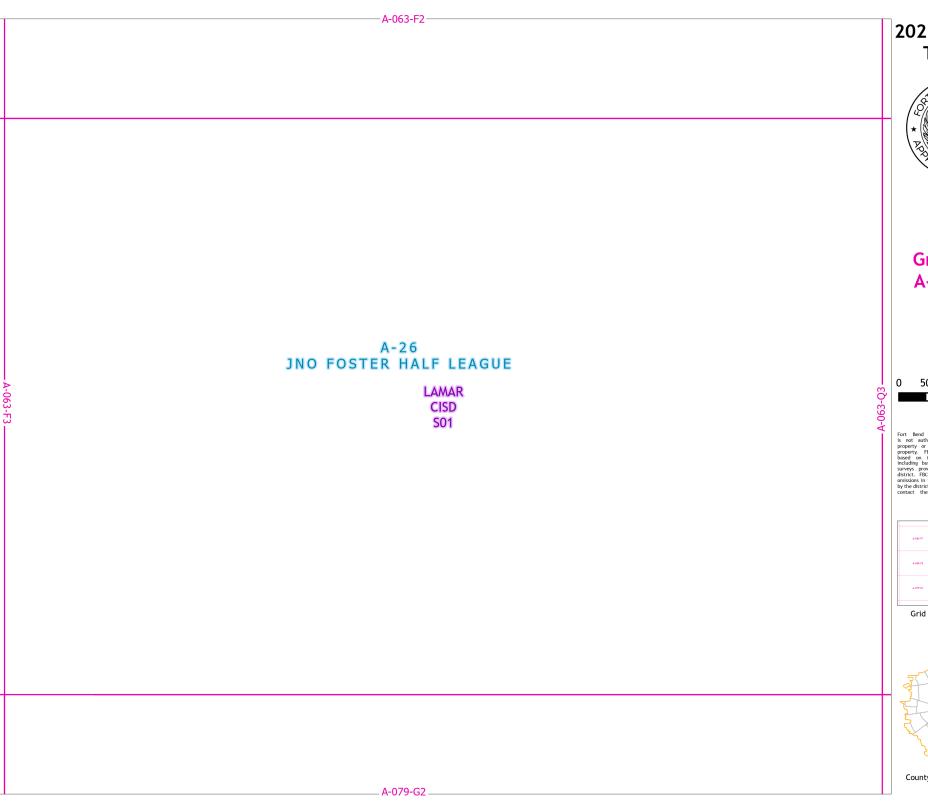

## Grid Page A-063-F2

Fort Bend Central Appraisal District (FBCAD) is not authorized to determine legal title to property or establish the legal boundaries of property. FBCAD establishes appraisal records based on information from various sources, including but not limited to deeds, plats and surveys provided to but not created by the surveys provided to but not created by the original properties of the provided by the consistency of the provided provided by the consistency of the provided provided by the district, if any errors or omission are detected, contact the GIS Department of the FBCAD.