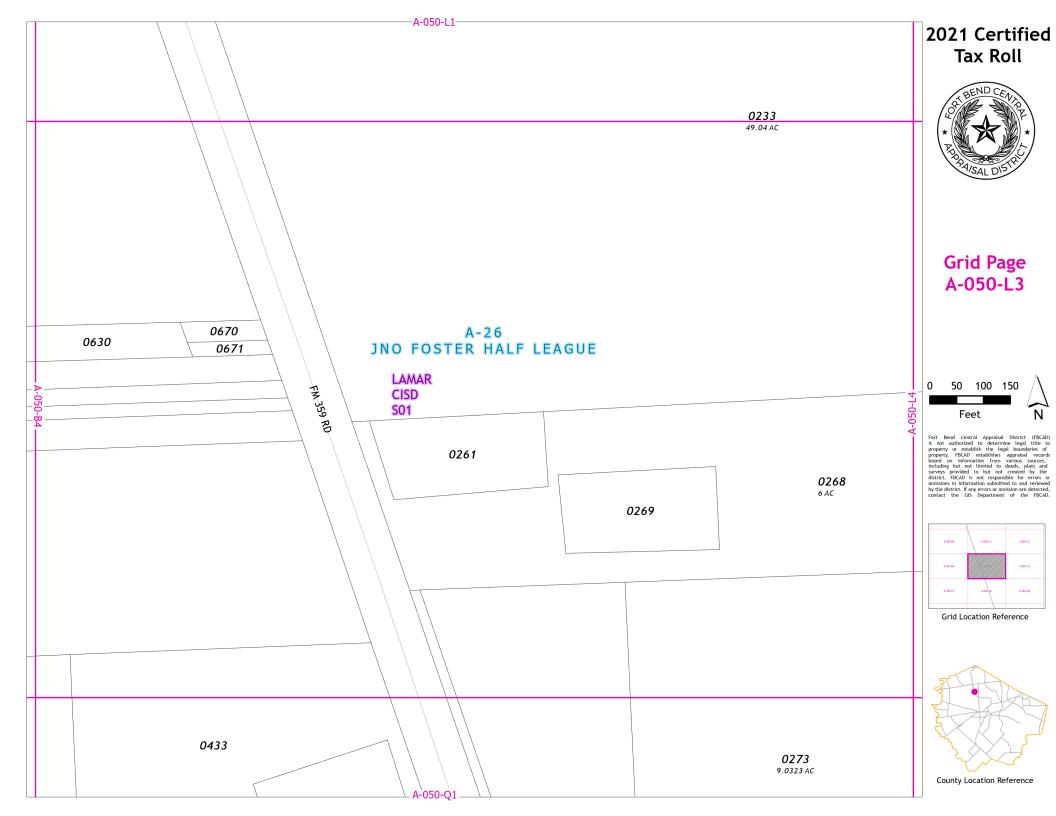

### 2021 Certified Tax Roll

## **Grid Page** A-050-J4

Feet

Fort Bend Central Appraisal District (FBCAD) is not authorized to determine legal title to property or establish the legal boundaries of property. FBCAD establishes appraisal records based on information from various sources, including but not limited to deeds, plats and surveys provided to but not created by the surveys provided to but not created by the original properties of the provided to t

Grid Location Reference

County Location Reference