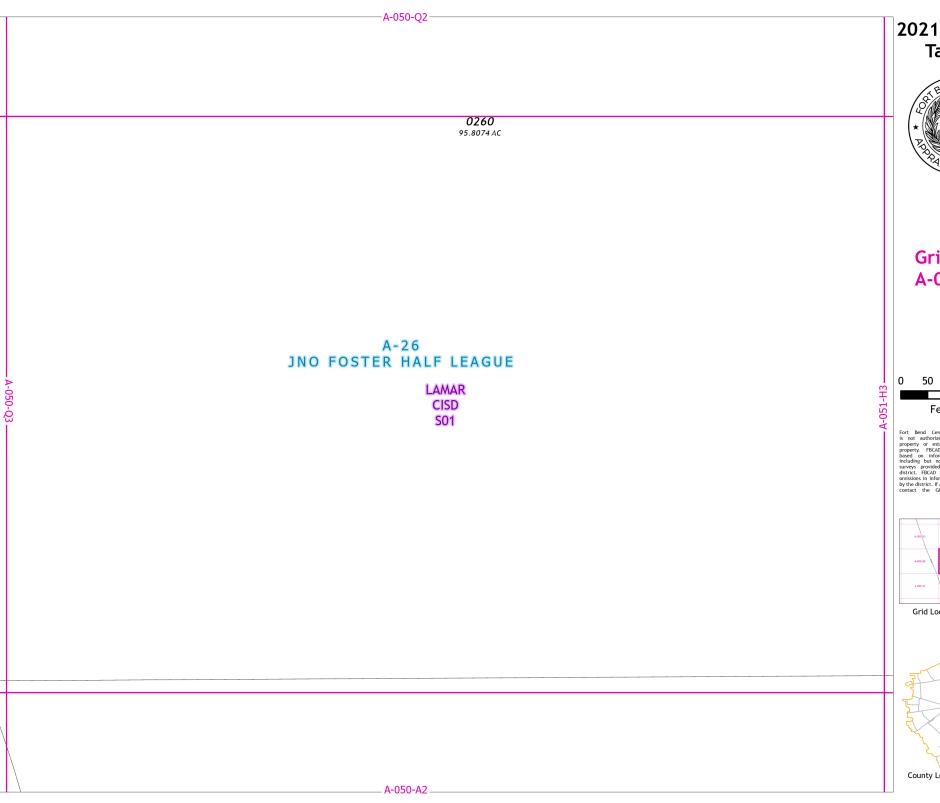

#### 2021 Certified Tax Roll

## **Grid Page** A-050-D3

Fort Bend Central Appraisal District (FBCAD) is not authorized to determine legal title to property or establish the legal boundaries of property. FBCAD establishes appraisal records based on information from various sources, including but not limited to deeds, plats and surveys provided to but not created by the surveys provided to but not created by the original properties of the provided to t