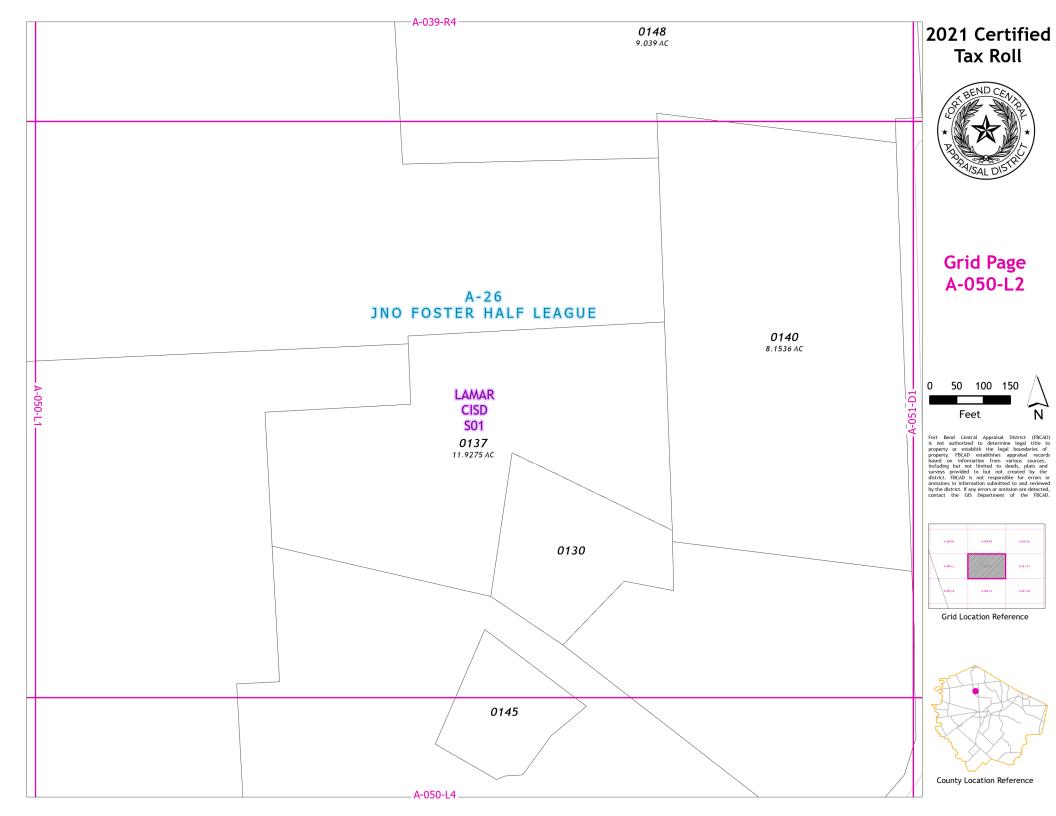

### 2021 Certified Tax Roll

## **Grid Page** A-050-J4

Feet

Fort Bend Central Appraisal District (FBCAD) is not authorized to determine legal title to property or establish the legal boundaries of property. FBCAD establishes appraisal records based on information from various sources, including but not limited to deeds, plats and surveys provided to but not created by the surveys provided to but not created by the original properties of the provided to t

Grid Location Reference

County Location Reference