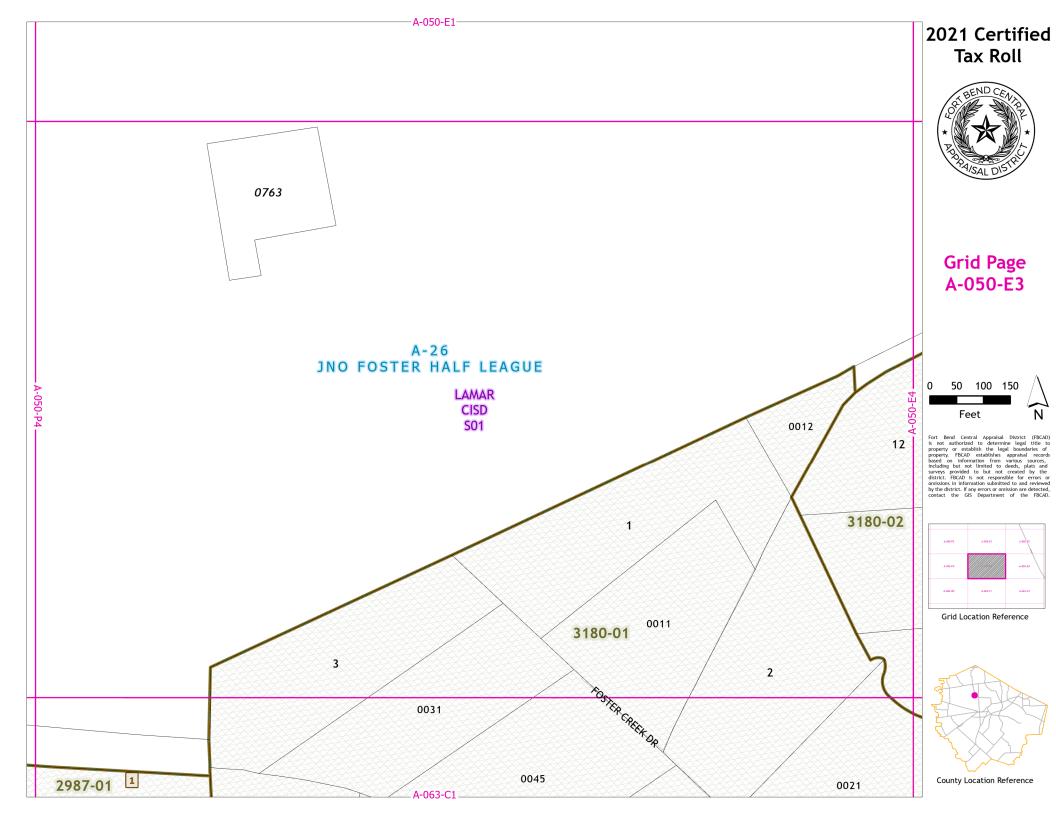

# Grid Page A-050-E1

Fort Bend Central Appraisal District (FBCAD) is not authorized to determine legal title to property or establish the legal boundaries of property. FBCAD establishes appraisal records based on information from various sources, including but not limited to deeds, plats and surveys provided to but not created by the surveys provided to but not created by the original properties of the provided to t

Grid Location Reference