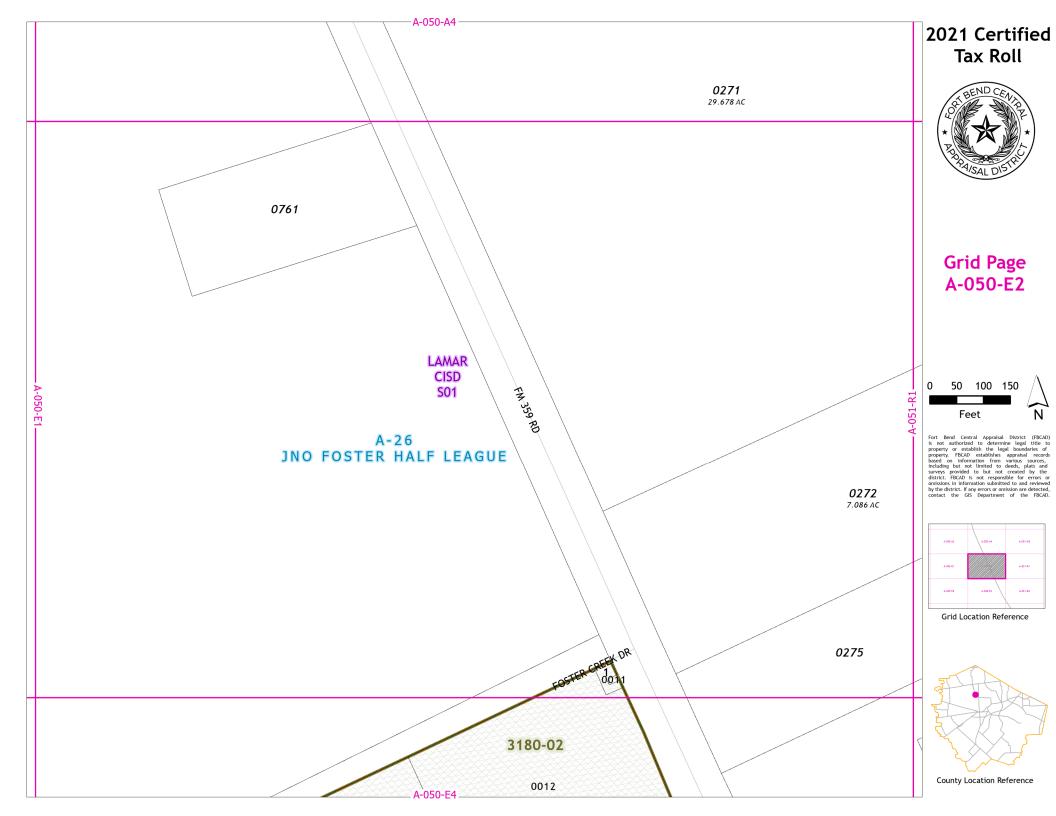

## **Grid Page** A-050-D3

Fort Bend Central Appraisal District (FBCAD) is not authorized to determine legal title to property or establish the legal boundaries of property. FBCAD establishes appraisal records based on information from various sources, including but not limited to deeds, plats and surveys provided to but not created by the surveys provided to but not created by the original properties of the provided to t

Grid Location Reference

County Location Reference