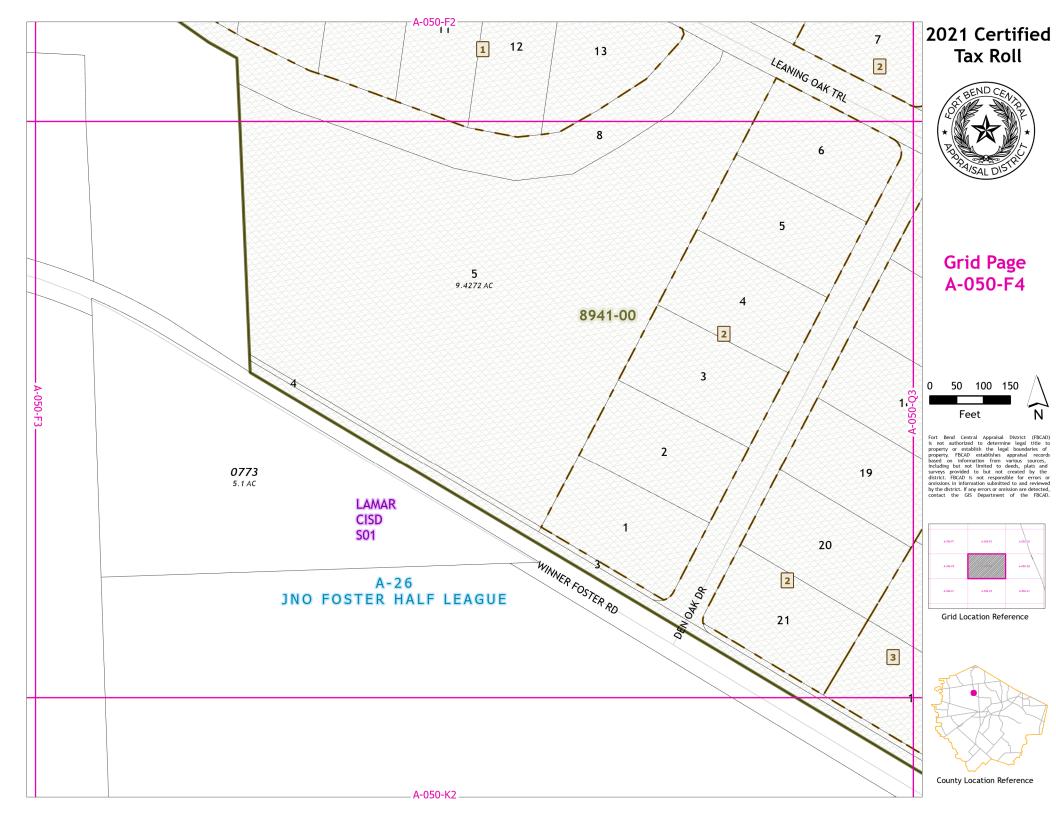

### 2021 Certified Tax Roll

## **Grid Page** A-050-J4

Feet

Fort Bend Central Appraisal District (FBCAD) is not authorized to determine legal title to property or establish the legal boundaries of property. FBCAD establishes appraisal records based on information from various sources, including but not limited to deeds, plats and surveys provided to but not created by the surveys provided to but not created by the original properties of the provided to t

Grid Location Reference

County Location Reference