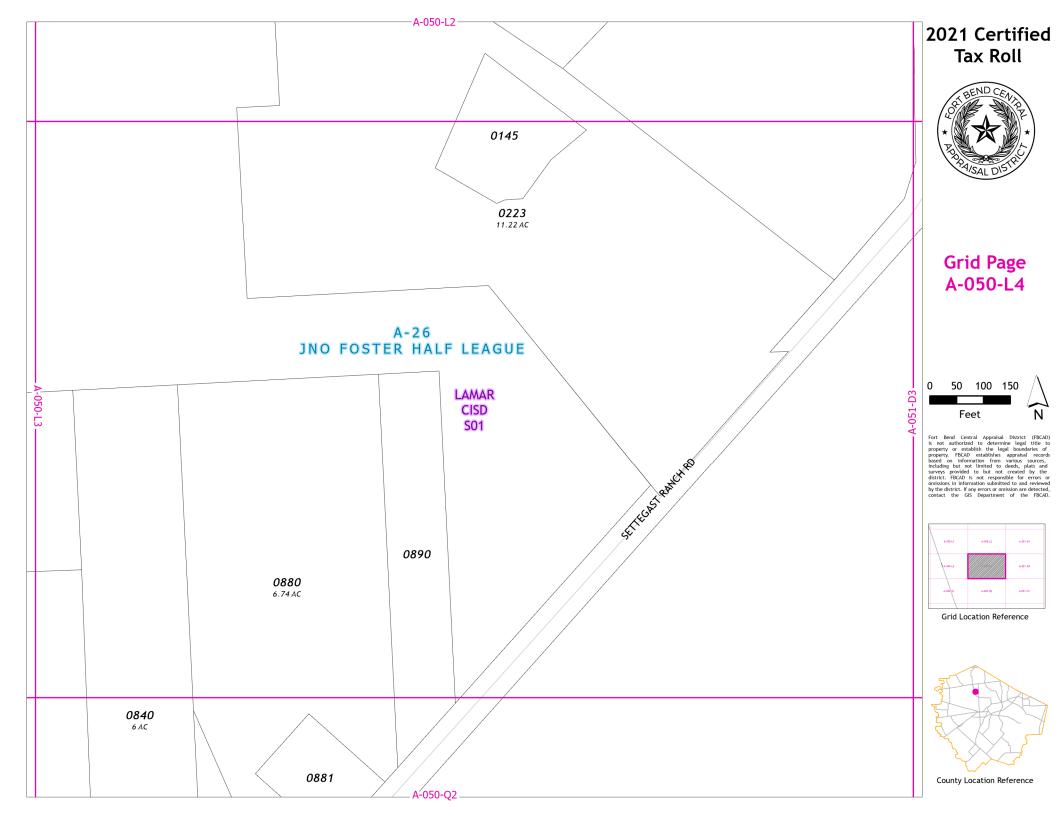

### 2021 Certified Tax Roll

## **Grid Page** A-050-J4

Feet

Fort Bend Central Appraisal District (FBCAD) is not authorized to determine legal title to property or establish the legal boundaries of property. FBCAD establishes appraisal records based on information from various sources, including but not limited to deeds, plats and surveys provided to but not created by the surveys provided to but not created by the original properties of the provided to t

Grid Location Reference

County Location Reference