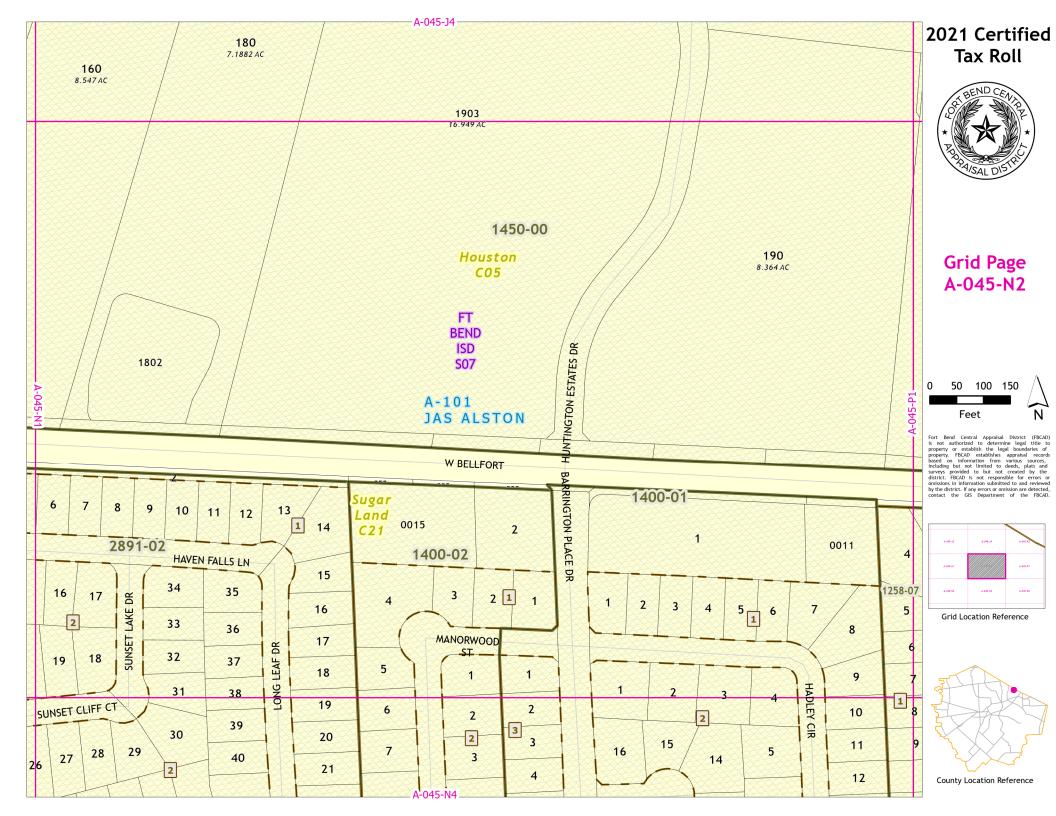

# **Grid Page** A-045-E4

Feet

Fort Bend Central Appraisal District (FBCAD) is not authorized to determine legal title to property or establish the legal boundaries of property. FBCAD establishes appraisal records based on information from various sources, including but not limited to deeds, plats and surveys provided to but not created by the surveys provided to but not created by the original properties of the provided to the company of the provided to the company of the provided to the

Grid Location Reference

County Location Reference