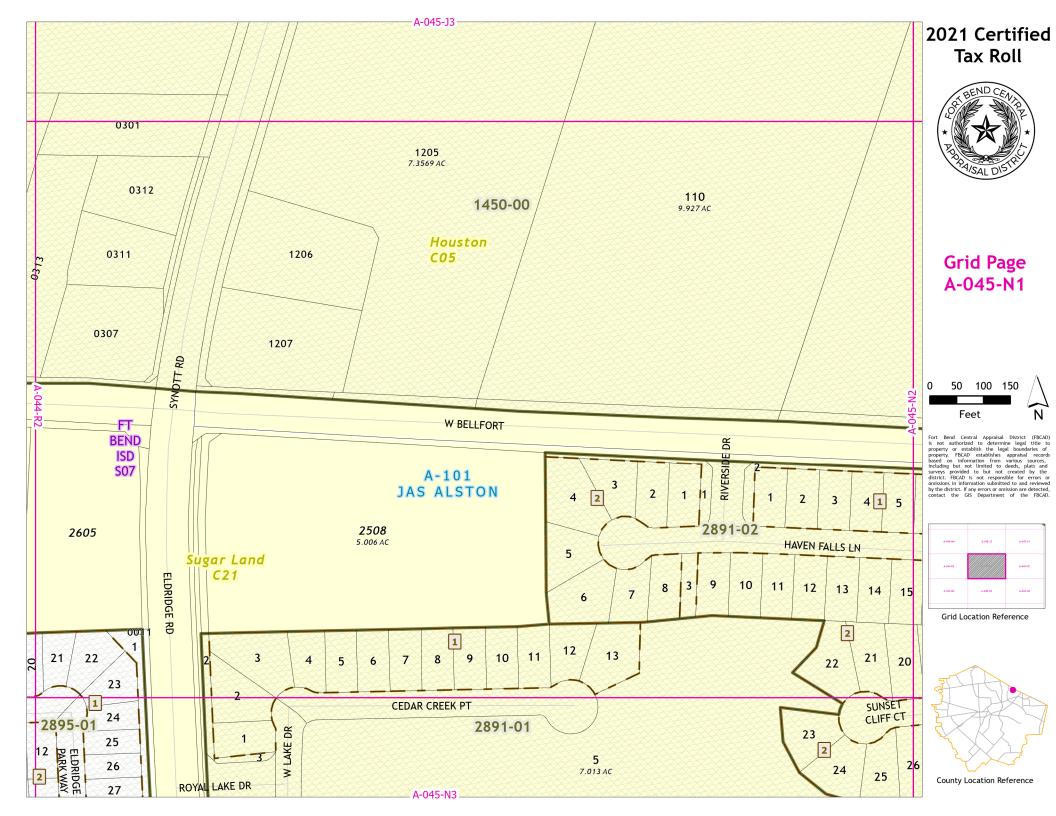

# **Grid Page** A-045-E1

Fort Bend Central Appraisal District (FBCAD) is not authorized to determine legal title to property or establish the legal boundaries of property. FBCAD establishes appraisal records based on information from various sources, including but not limited to deeds, plats and surveys provided to but not created by the surveys provided to but not created by the original properties of the provided to the company of the provided to the company of the provided to the

Grid Location Reference

County Location Reference