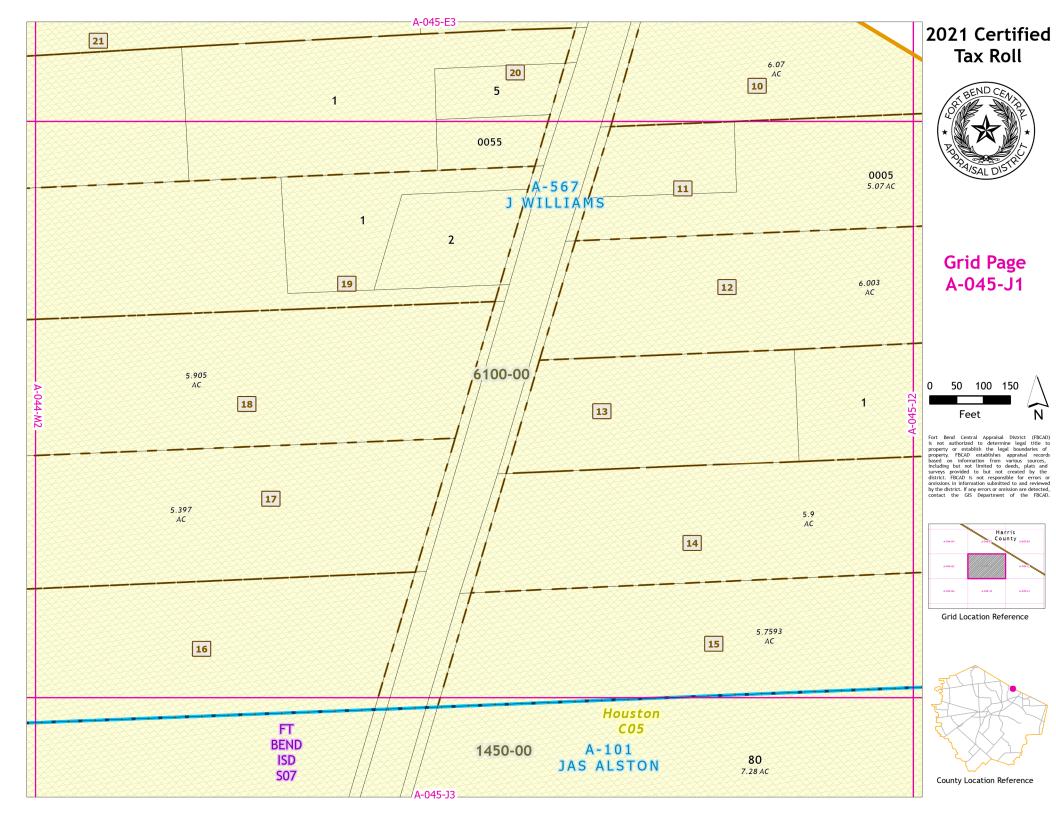

# **Grid Page** A-045-E1

Fort Bend Central Appraisal District (FBCAD) is not authorized to determine legal title to property or establish the legal boundaries of property. FBCAD establishes appraisal records based on information from various sources, including but not limited to deeds, plats and surveys provided to but not created by the surveys provided to but not created by the original properties of the provided to the company of the provided to the company of the provided to the

Grid Location Reference

County Location Reference