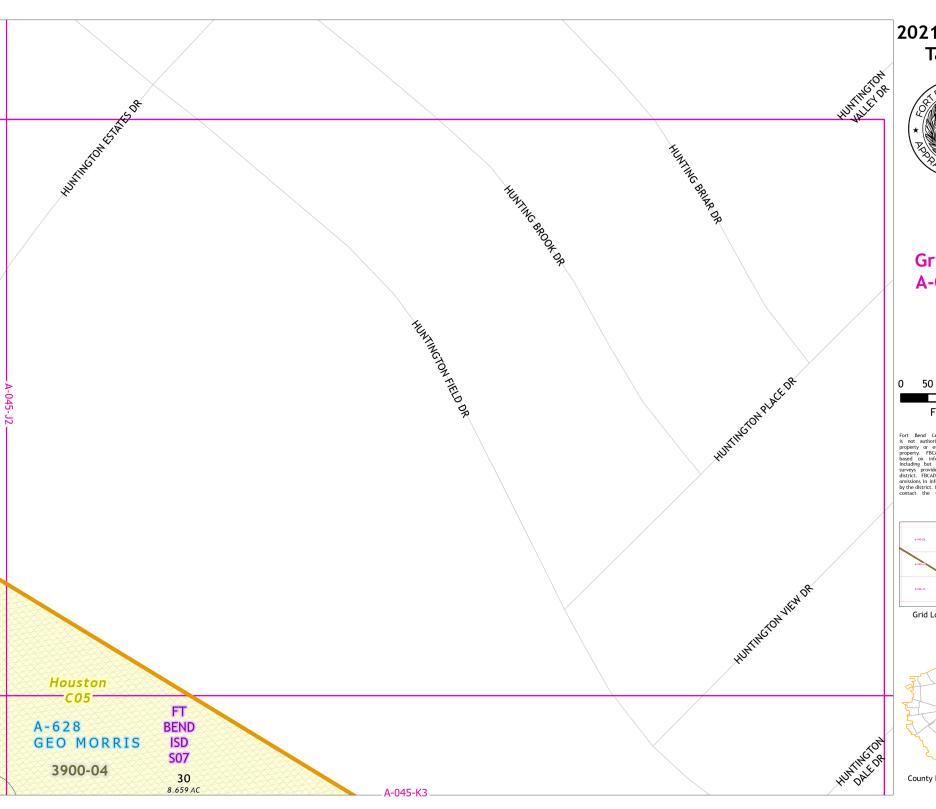

### **Grid Page** A-045-K4

Fort Bend Central Appraisal District (FBCAD) is not authorized to determine legal title to property or establish the legal boundaries of property. FBCAD establishes appraisal records based on information from various sources, including but not limited to deeds, plats and surveys provided to but not renated by the surveys for the property of the pro

Grid Location Reference