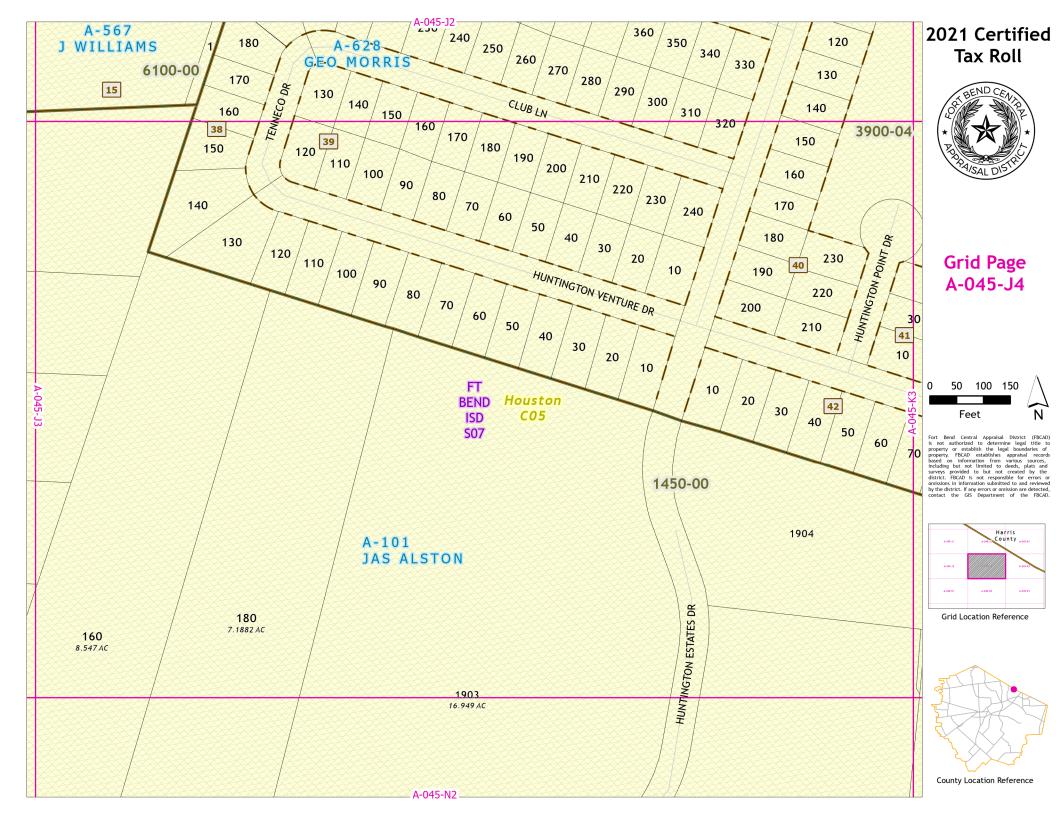

### **Grid Page** A-045-K4

Fort Bend Central Appraisal District (FBCAD) is not authorized to determine legal title to property or establish the legal boundaries of property. FBCAD establishes appraisal records based on information from various sources, including but not limited to deeds, plats and surveys provided to but not renated by the surveys for the property of the pro

Grid Location Reference