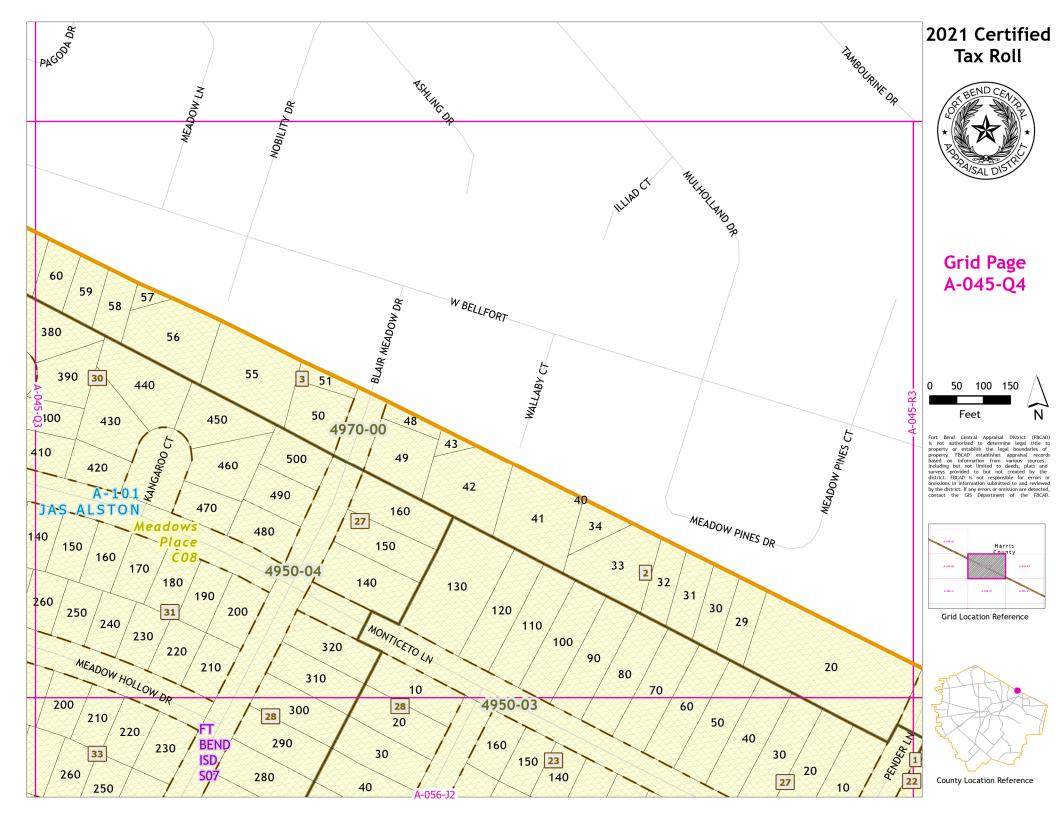

# Grid Page A-045-R3

Feet

Fort Bend Central Appraisal District (FBCAD) is not authorized to determine legal title to property or establish the legal boundaries of property. FBCAD establishes appraisal records based on information from various sources, including but not limited to deeds, plats and surveys provided to but not created by the acceptance of the property of the p

Grid Location Reference

County Location Reference