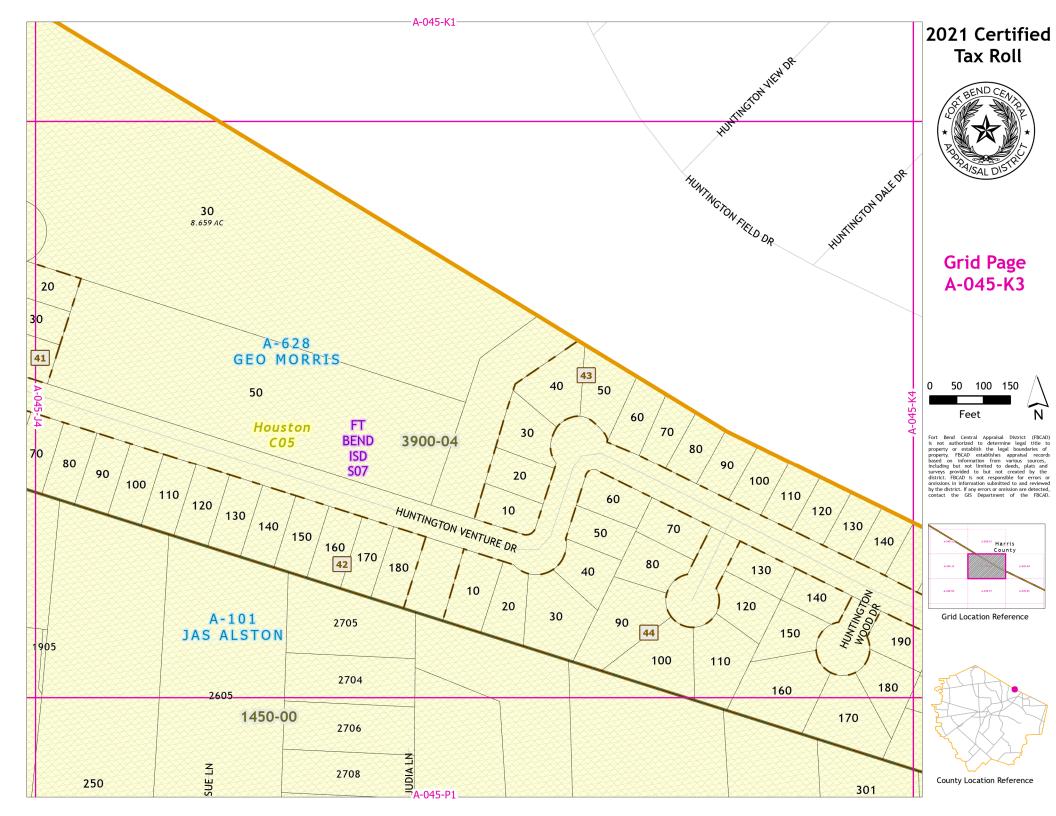

# **Grid Page** A-045-K1

Fort Bend Central Appraisal District (FBCAD) is not authorized to determine legal title to property or establish the legal boundaries of property. FBCAD establishes appraisal records based on information from various sources, including but not limited to deeds, plats and survey, provided to but not created by the survey. FBCAD establishes of the property of the pr