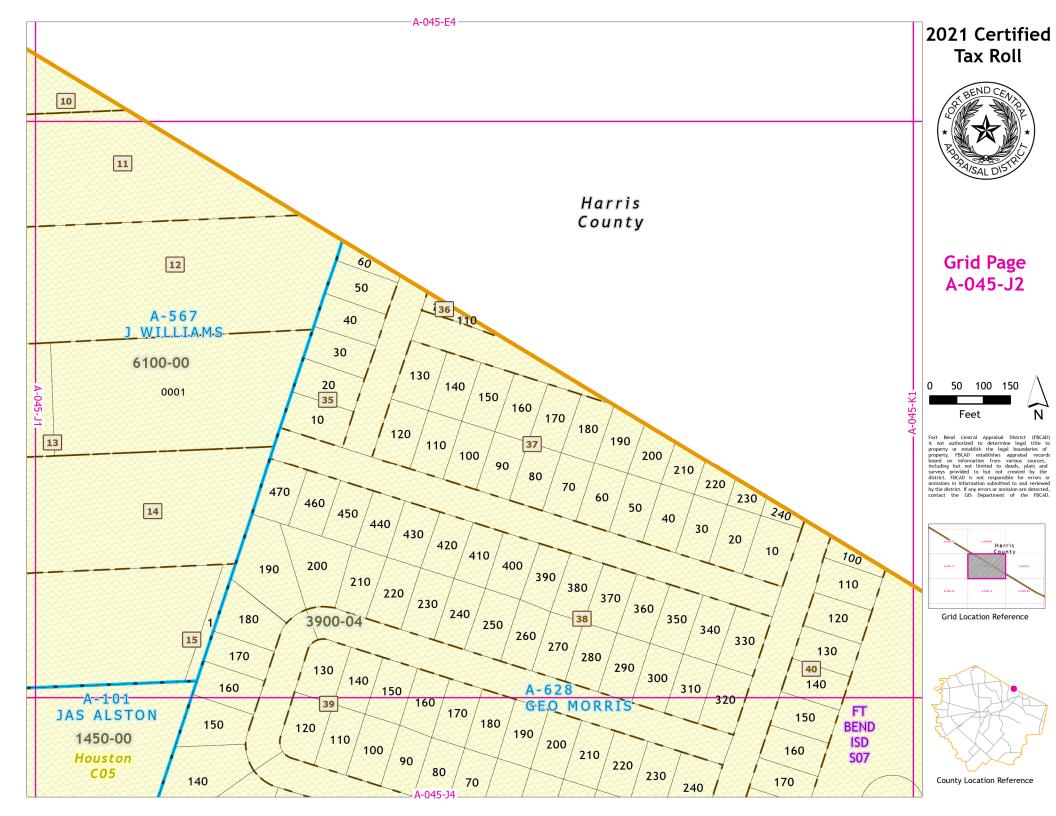

# **Grid Page** A-045-E4

Feet

Fort Bend Central Appraisal District (FBCAD) is not authorized to determine legal title to property or establish the legal boundaries of property. FBCAD establishes appraisal records based on information from various sources, including but not limited to deeds, plats and surveys provided to but not created by the surveys provided to but not created by the original properties of the provided to the company of the provided to the company of the provided to the

Grid Location Reference

County Location Reference