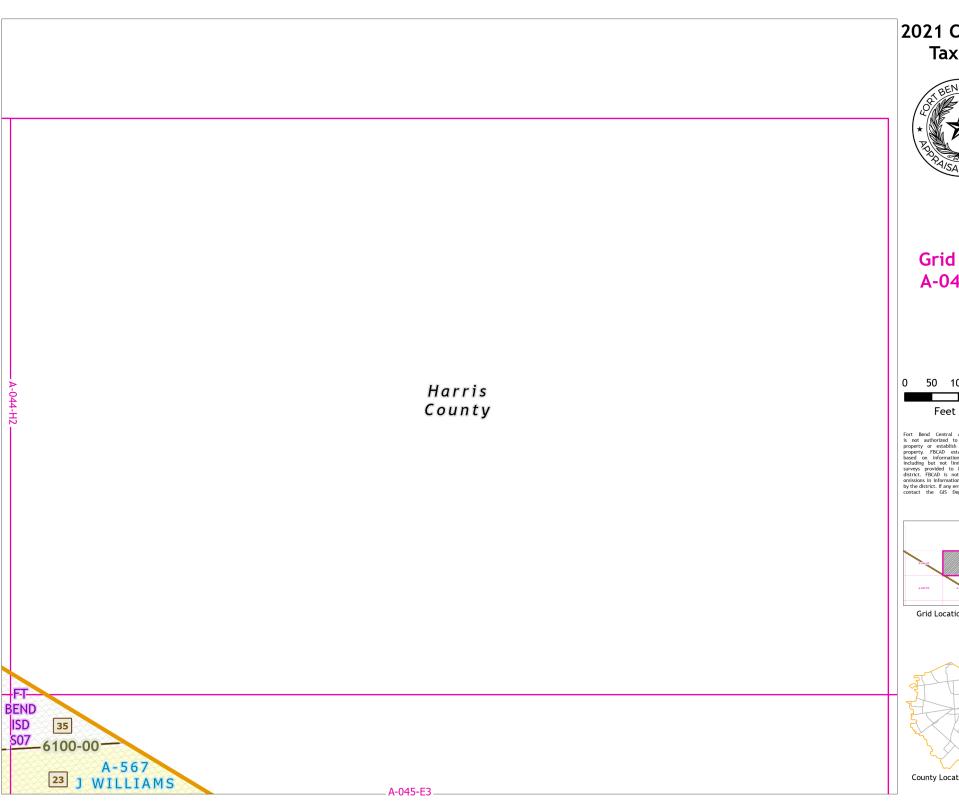

# **Grid Page** A-045-E1

Fort Bend Central Appraisal District (FBCAD) is not authorized to determine legal title to property or establish the legal boundaries of property. FBCAD establishes appraisal records based on information from various sources, including but not limited to deeds, plats and surveys provided to but not created by the surveys provided to but not created by the original properties of the provided to the company of the provided to the company of the provided to the