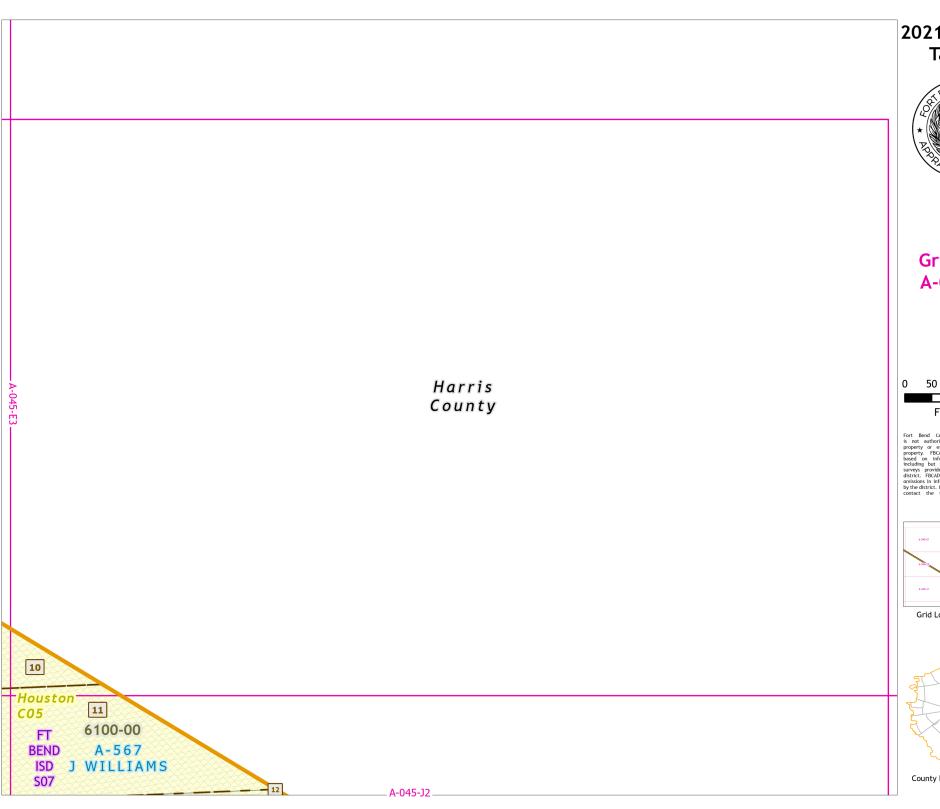

# **Grid Page** A-045-E4

Feet

Fort Bend Central Appraisal District (FBCAD) is not authorized to determine legal title to property or establish the legal boundaries of property. FBCAD establishes appraisal records based on information from various sources, including but not limited to deeds, plats and surveys provided to but not created by the surveys provided to but not created by the original properties of the provided to the company of the provided to the company of the provided to the