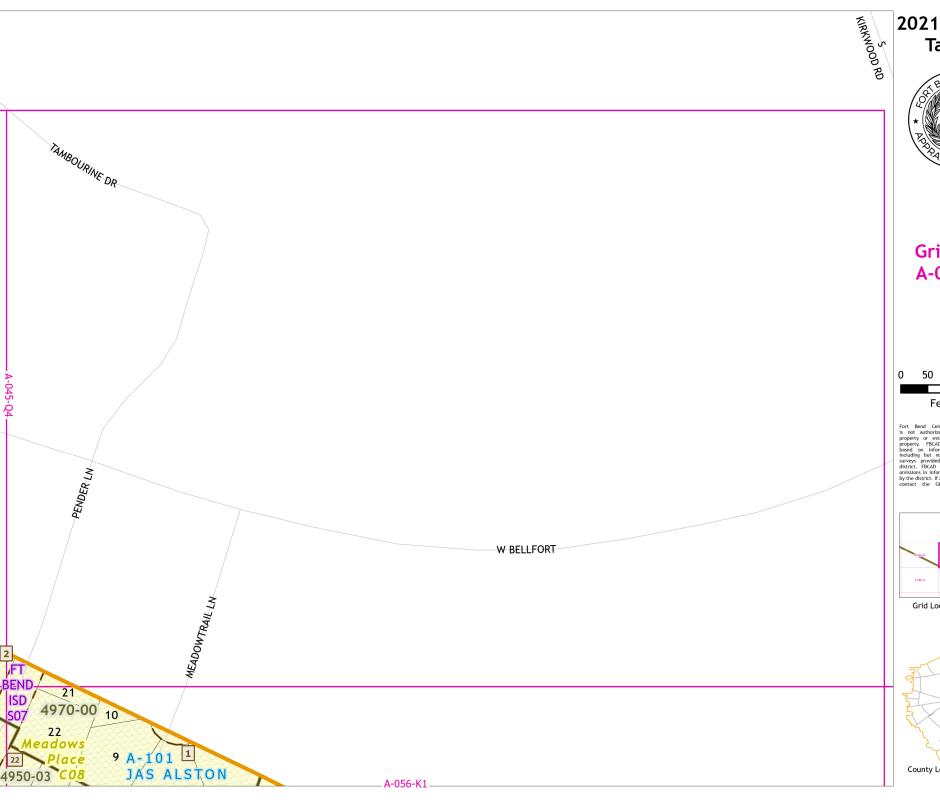

# **Grid Page** A-045-K1

Fort Bend Central Appraisal District (FBCAD) is not authorized to determine legal title to property or establish the legal boundaries of property. FBCAD establishes appraisal records based on information from various sources, including but not limited to deeds, plats and survey, provided to but not created by the survey. FBCAD establishes of the property of the pr

Grid Location Reference

County Location Reference