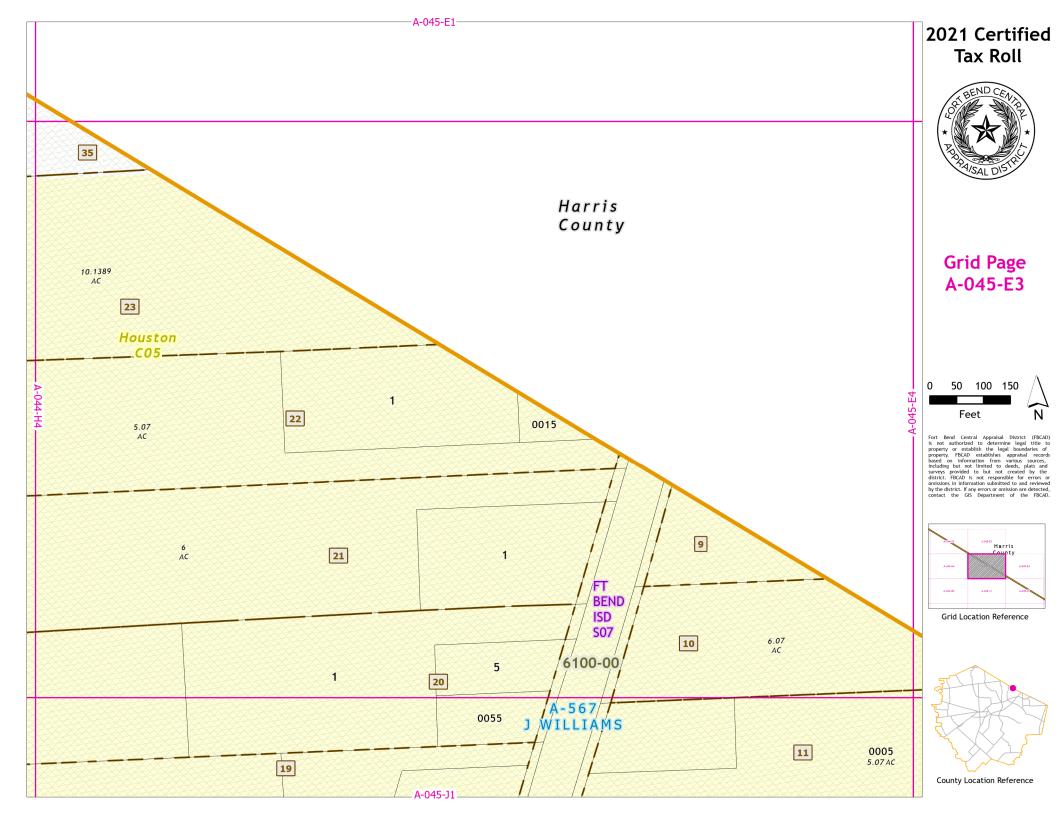

# **Grid Page** A-045-E1

Fort Bend Central Appraisal District (FBCAD) is not authorized to determine legal title to property or establish the legal boundaries of property. FBCAD establishes appraisal records based on information from various sources, including but not limited to deeds, plats and surveys provided to but not created by the surveys provided to but not created by the original properties of the provided to the company of the provided to the company of the provided to the