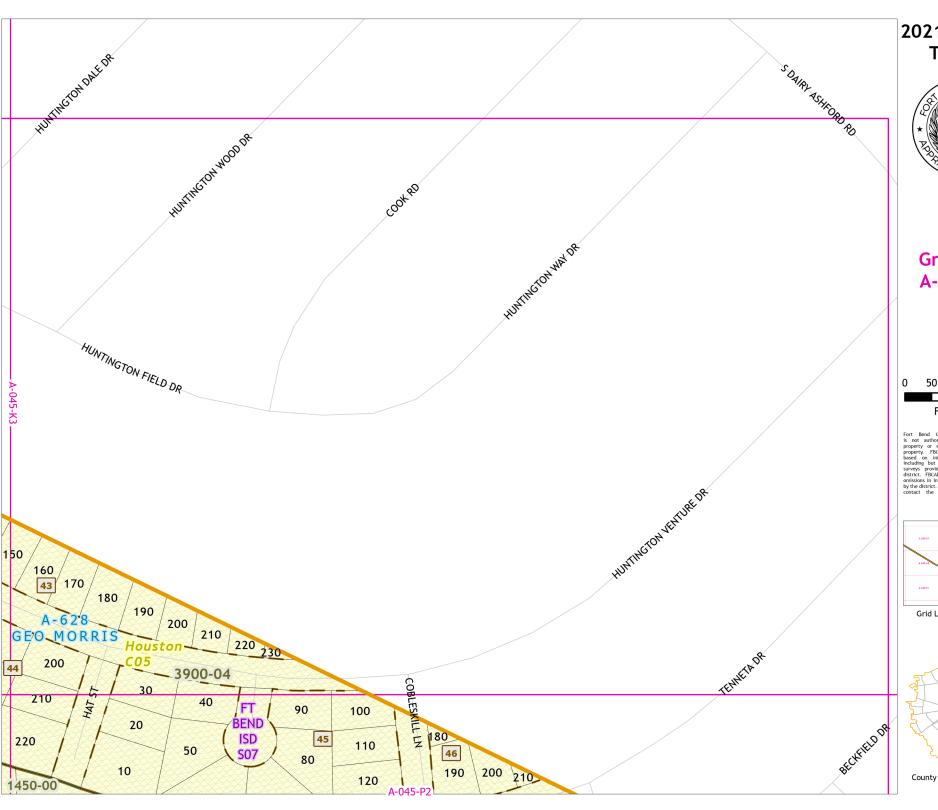

### **Grid Page** A-045-K4

Fort Bend Central Appraisal District (FBCAD) is not authorized to determine legal title to property or establish the legal boundaries of property. FBCAD establishes appraisal records based on information from various sources, including but not limited to deeds, plats and surveys provided to but not renated by the surveys for the property of the pro